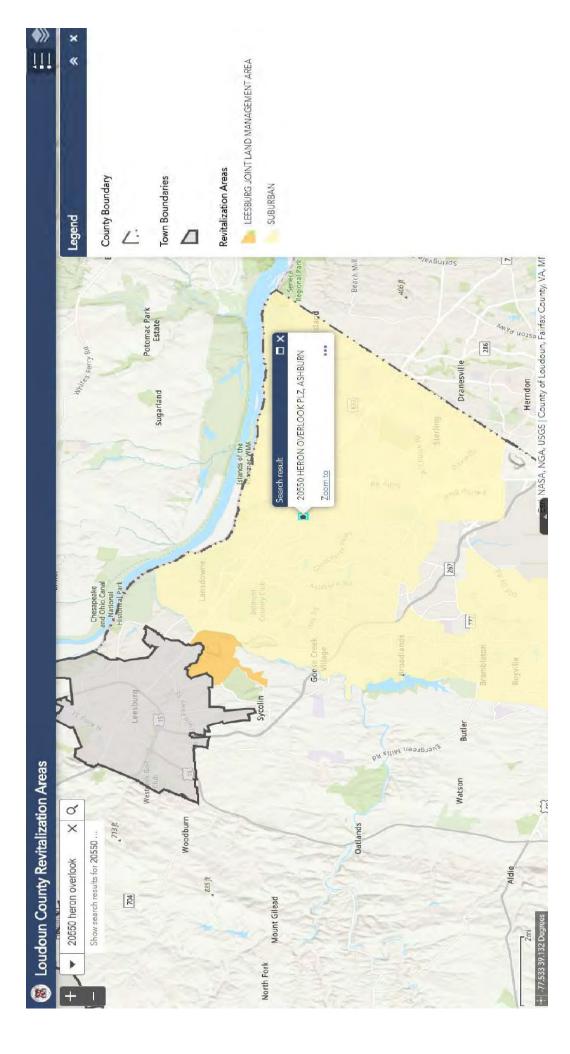

| 2024 L | ow-Income Housing Tax                                                     | Credit Applica          | tion For Reserv         | vation                |                    |            |                 | v.2024.1      |
|--------|---------------------------------------------------------------------------|-------------------------|-------------------------|-----------------------|--------------------|------------|-----------------|---------------|
|        |                                                                           |                         |                         |                       | VHDA T             | RACKING    | NUMBER          | 2024-C-41     |
| A. GEI | NERAL INFORMATION AB                                                      | OUT PROPOSI             | ED DEVELOPM             | ENT                   |                    | Ap         | plication Date: | 3/12/2024     |
|        |                                                                           |                         |                         |                       |                    |            |                 |               |
| 1.     | Development Name:                                                         | Commonwe                | ealth Lofts 9           |                       |                    |            |                 |               |
| 2.     | Address (line 1):<br>Address (line 2):                                    | 20550 Herc              | on Overlook Pla         | iza                   |                    |            |                 |               |
|        | City:                                                                     | Ashburn                 |                         |                       | State: 🕨           | VA         | Zip: 201        | 47            |
| 3.     | If complete address is r<br>your surveyor deems a                         |                         | Longitude:              | 00.000                | 0                  | Latitude:  |                 |               |
| 4.     | The Circuit Court Clerk <sup>1</sup><br>City/County of                    |                         |                         | the developm          | nent is or will b  | e recorde  | d:              |               |
| 5.     | The site overlaps one o<br>If true, what other City,                      | -                       |                         |                       |                    | <b>)</b>   |                 |               |
| 6.     | Development is located                                                    | l in the census         | s tract of:             | 61                    | 10.15              |            |                 |               |
| 7.     | Development is located                                                    | t in a <b>Qualifie</b>  | d Census Tract          |                       | <mark>FALSE</mark> |            | Note regarding  | g DDA and QCT |
| 8.     | Development is located                                                    | d in a <b>Difficult</b> | Development             | Area                  | FALSE              |            |                 |               |
| 9.     | Development is located                                                    | d in a <b>Revitaliz</b> | ation Area bas          | sed on QCT            |                    | FALSE      |                 |               |
| 10.    | Development is located                                                    | d in a <b>Revitaliz</b> | ation Area des          | signated by re        | solution           |            | TRUE            |               |
| 11.    | Development is located                                                    | d in an <b>Opport</b>   | t <b>unity Zone</b> (wi | ith a binding c       | ommitment fo       | r funding) |                 | FALSE         |
|        | (If 9, 10 or 11 are True                                                  | , Action: Provi         | ide required fo         | rm in <b>TAB K1</b> ) |                    |            |                 |               |
| 12.    | Development is located                                                    | in a census t           | ract with a hou         | sehold pover          | ty rate of         | . 3%       | 10%             | 12%           |
|        |                                                                           |                         |                         |                       |                    | TRUE       | FALSE           | FALSE         |
| 13.    | Enter only Numeric Value<br>Congressional District:<br>Planning District: | es below:<br>10<br>8    | -                       |                       |                    |            |                 |               |