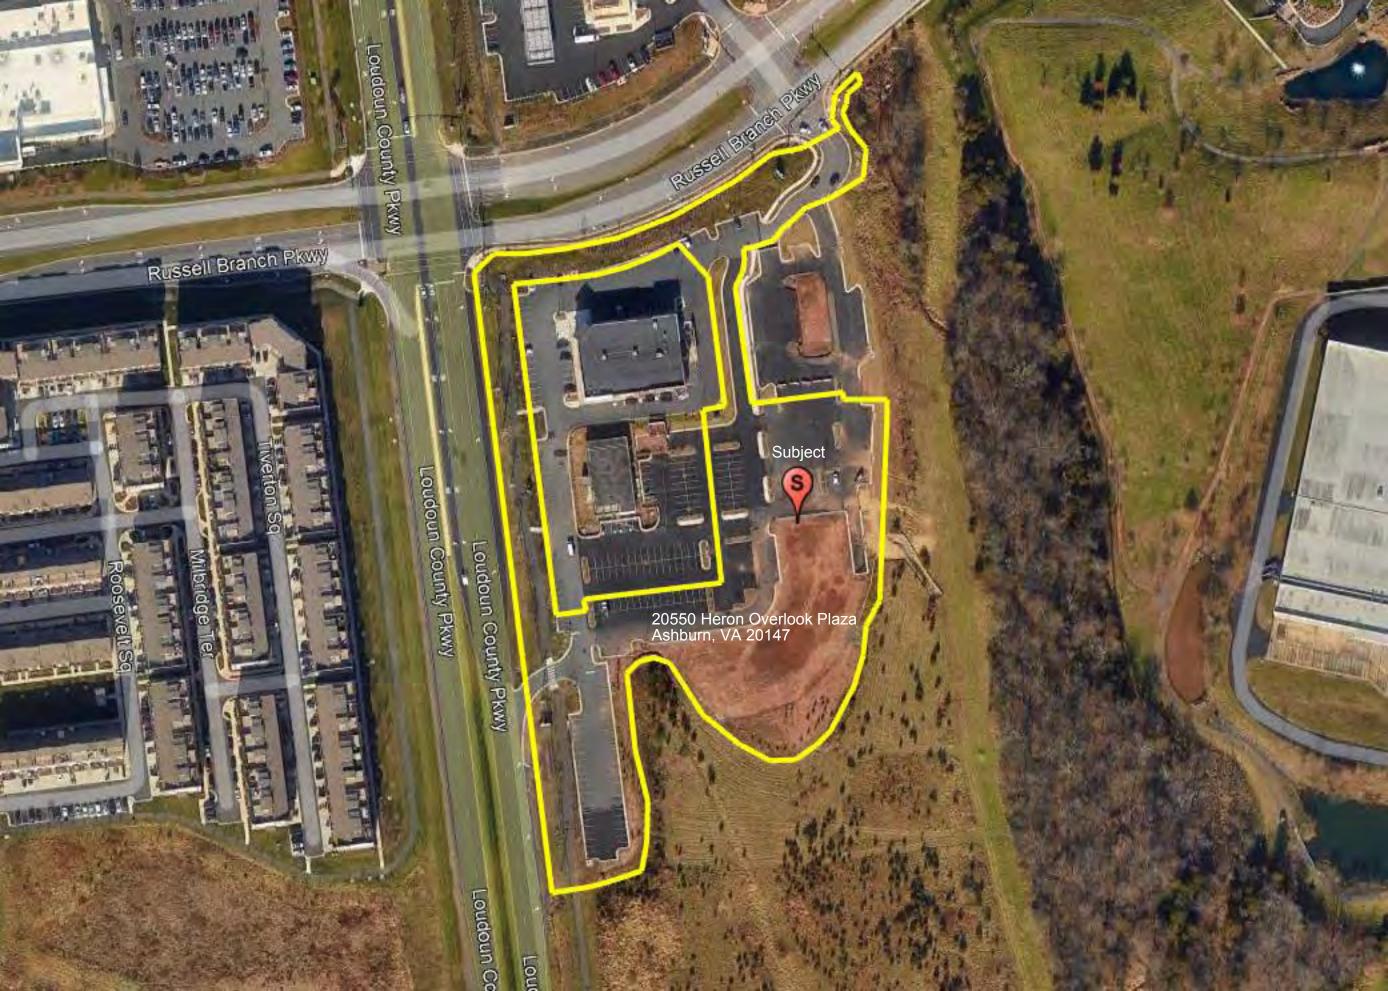

| 2024 L | ow-Income Housing Tax                                                     | Credit Applica          | tion For Reserv         | vation                |                    |            |                 | v.2024.1      |
|--------|---------------------------------------------------------------------------|-------------------------|-------------------------|-----------------------|--------------------|------------|-----------------|---------------|
|        |                                                                           |                         |                         |                       | VHDA T             | RACKING    | NUMBER          | 2024-C-41     |
| A. GEI | NERAL INFORMATION AB                                                      | OUT PROPOSI             | ED DEVELOPM             | ENT                   |                    | Ap         | plication Date: | 3/12/2024     |
|        |                                                                           |                         |                         |                       |                    |            |                 |               |
| 1.     | Development Name:                                                         | Commonwe                | ealth Lofts 9           |                       |                    |            |                 |               |
| 2.     | Address (line 1):<br>Address (line 2):                                    | 20550 Herc              | on Overlook Pla         | iza                   |                    |            |                 |               |
|        | City:                                                                     | Ashburn                 |                         |                       | State: 🕨           | VA         | Zip: 201        | 47            |
| 3.     | If complete address is r<br>your surveyor deems a                         |                         | Longitude:              | 00.000                | 0                  | Latitude:  |                 |               |
| 4.     | The Circuit Court Clerk <sup>1</sup><br>City/County of                    |                         |                         | the developm          | nent is or will b  | e recorde  | d:              |               |
| 5.     | The site overlaps one o<br>If true, what other City,                      | -                       |                         |                       |                    | <b>)</b>   |                 |               |
| 6.     | Development is located                                                    | l in the census         | s tract of:             | 61                    | 10.15              |            |                 |               |
| 7.     | Development is located                                                    | t in a <b>Qualifie</b>  | d Census Tract          |                       | <mark>FALSE</mark> |            | Note regarding  | g DDA and QCT |
| 8.     | Development is located                                                    | d in a <b>Difficult</b> | Development             | Area                  | FALSE              |            |                 |               |
| 9.     | Development is located                                                    | d in a <b>Revitaliz</b> | ation Area bas          | sed on QCT            |                    | FALSE      |                 |               |
| 10.    | Development is located                                                    | d in a <b>Revitaliz</b> | ation Area des          | signated by re        | solution           |            | TRUE            |               |
| 11.    | Development is located                                                    | d in an <b>Opport</b>   | t <b>unity Zone</b> (wi | ith a binding c       | ommitment fo       | r funding) |                 | FALSE         |
|        | (If 9, 10 or 11 are True                                                  | , Action: Provi         | ide required fo         | rm in <b>TAB K1</b> ) |                    |            |                 |               |
| 12.    | Development is located                                                    | in a census t           | ract with a hou         | sehold pover          | ty rate of         | . 3%       | 10%             | 12%           |
|        |                                                                           |                         |                         |                       |                    | TRUE       | FALSE           | FALSE         |
| 13.    | Enter only Numeric Value<br>Congressional District:<br>Planning District: | es below:<br>10<br>8    | -                       |                       |                    |            |                 |               |

- Planning District:8State Senate District:32State House District:28
- 14. Development Description: In the space provided below, give a brief description of the proposed development

Commonwealth Lofts 9 is the new construction of 47 affordable housing units in Ashburn, VA.