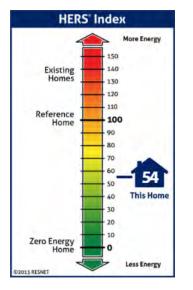

#### F. REHAB INFORMATION

| 3. | Rehabili | tation Credit Information                                                                                                               |
|----|----------|-----------------------------------------------------------------------------------------------------------------------------------------|
| a. | Credit   | s are being requested for rehabilitation expenditures                                                                                   |
| b. | Minim    | um Expenditure Requirements                                                                                                             |
|    | i.       | All buildings in the development satisfy the rehab costs per unit requirement of IRS Section 42(e)(3)(A)(ii) FALSE                      |
|    | ii.      | All buildings in the development qualify for the IRC Section 42(e)(3)(B) exception to the 10% basis requirement (4% credit only) FALSE  |
|    | iii.     | All buildings in the development qualify for the IRC Section 42(f)(5)(B)(ii)(II)<br>exception FALSE                                     |
|    | iv.      | There are different circumstances for different buildings FALSE<br>Action: (If True, provide an explanation for each building in Tab K) |