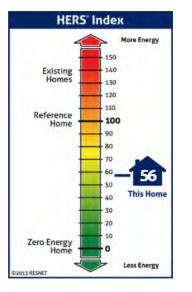

#### F. REHAB INFORMATION

| 3. | Rehabili | tation Credit Information                                                                                                               |
|----|----------|-----------------------------------------------------------------------------------------------------------------------------------------|
| a. | Credit   | s are being requested for rehabilitation expenditures                                                                                   |
| b. | Minim    | um Expenditure Requirements                                                                                                             |
|    | i.       | All buildings in the development satisfy the rehab costs per unit requirement of IRS Section 42(e)(3)(A)(ii) FALSE                      |
|    | ii.      | All buildings in the development qualify for the IRC Section 42(e)(3)(B) exception to the 10% basis requirement (4% credit only) FALSE  |
|    | iii.     | All buildings in the development qualify for the IRC Section 42(f)(5)(B)(ii)(II)<br>exception FALSE                                     |
|    | iv.      | There are different circumstances for different buildings FALSE<br>Action: (If True, provide an explanation for each building in Tab K) |