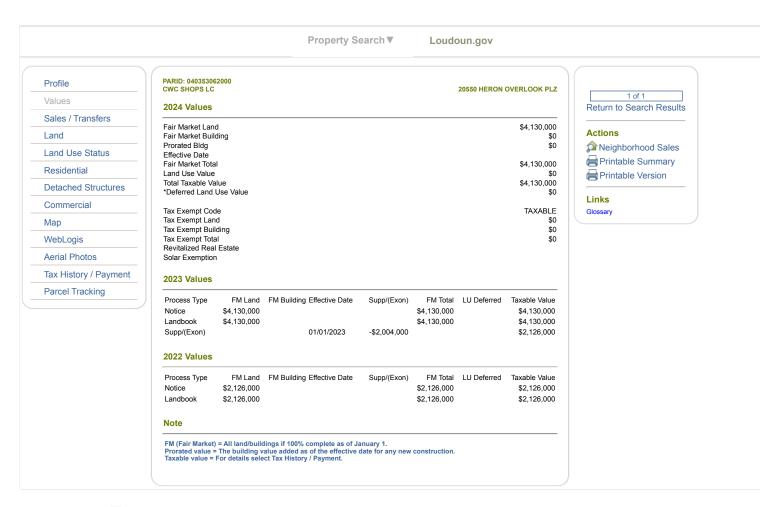

#### 3. Seller Information:

| Name:           | CW                                 | C Shops LC                   |            |          |             |                |       |                    |
|-----------------|------------------------------------|------------------------------|------------|----------|-------------|----------------|-------|--------------------|
| Address:        | 12500 Fair Lakes Circle, Suite 400 |                              |            |          |             |                |       |                    |
| City:           | Fair                               | fax                          | St.:       | VA       | Zip:        | 22033          |       |                    |
| Contact Pers    | on:                                | Stuart Prince                |            |          | Phone:      | (703) 631-7528 |       |                    |
| There is an io  | denti                              | ty of interest betwee        | en the s   | seller a | nd the own  | er/applicant   | ••••• | FALSE              |
| If above state  | emer                               | nt is <b>TRUE</b> , complete | the foll   | owing:   |             |                |       |                    |
| Principal(s) ii | nvolv                              | ed (e.g. general part        | ners, co   | ontrolli | ng sharehol | ders, etc.)    |       |                    |
| <u>Names</u>    |                                    |                              | <u>Pho</u> | ne       |             | Type Ownership |       | <u>% Ownership</u> |
|                 |                                    |                              |            |          |             |                |       | 0.00%              |
|                 |                                    |                              |            |          |             |                |       | 0.00%              |
|                 |                                    |                              |            |          |             |                |       | 0.00%              |
| 0.00%           |                                    |                              |            |          |             |                | 0.00% |                    |
|                 |                                    |                              |            |          |             |                |       | 0.00%              |
|                 |                                    |                              |            |          |             |                |       | 0.00%              |
|                 |                                    |                              |            |          |             |                |       | 0.00%              |