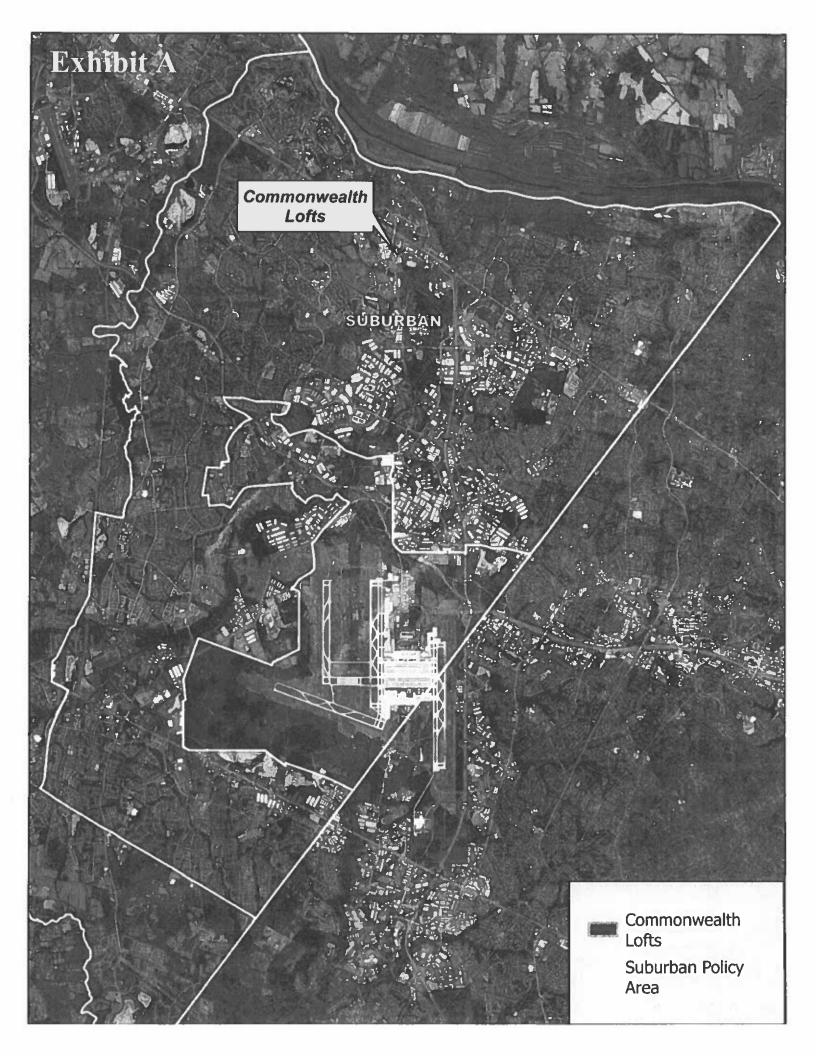

| 2024 L | ow-Income Housing Tax                                                     | Credit Applica          | tion For Reserv         | vation                |                    |            |                 | v.2024.1      |
|--------|---------------------------------------------------------------------------|-------------------------|-------------------------|-----------------------|--------------------|------------|-----------------|---------------|
|        |                                                                           |                         |                         |                       | VHDA T             | RACKING    | NUMBER          | 2024-C-41     |
| A. GEI | NERAL INFORMATION AB                                                      | OUT PROPOSI             | ED DEVELOPM             | ENT                   |                    | Ap         | plication Date: | 3/12/2024     |
|        |                                                                           |                         |                         |                       |                    |            |                 |               |
| 1.     | Development Name:                                                         | Commonwe                | ealth Lofts 9           |                       |                    |            |                 |               |
| 2.     | Address (line 1):<br>Address (line 2):                                    | 20550 Herc              | on Overlook Pla         | iza                   |                    |            |                 |               |
|        | City:                                                                     | Ashburn                 |                         |                       | State: 🕨           | VA         | Zip: 201        | 47            |
| 3.     | If complete address is r<br>your surveyor deems a                         |                         | Longitude:              | 00.000                | 0                  | Latitude:  |                 |               |
| 4.     | The Circuit Court Clerk <sup>1</sup><br>City/County of                    |                         |                         | the developm          | nent is or will b  | e recorde  | d:              |               |
| 5.     | The site overlaps one o<br>If true, what other City,                      | -                       |                         |                       |                    | <b>)</b>   |                 |               |
| 6.     | Development is located                                                    | l in the census         | s tract of:             | 61                    | 10.15              |            |                 |               |
| 7.     | Development is located                                                    | t in a <b>Qualifie</b>  | d Census Tract          |                       | <mark>FALSE</mark> |            | Note regarding  | g DDA and QCT |
| 8.     | Development is located                                                    | d in a <b>Difficult</b> | Development             | Area                  | FALSE              |            |                 |               |
| 9.     | Development is located                                                    | d in a <b>Revitaliz</b> | ation Area bas          | sed on QCT            |                    | FALSE      |                 |               |
| 10.    | Development is located                                                    | d in a <b>Revitaliz</b> | ation Area des          | signated by re        | solution           |            | TRUE            |               |
| 11.    | Development is located                                                    | d in an <b>Opport</b>   | t <b>unity Zone</b> (wi | ith a binding c       | ommitment fo       | r funding) |                 | FALSE         |
|        | (If 9, 10 or 11 are True                                                  | , Action: Provi         | ide required fo         | rm in <b>TAB K1</b> ) |                    |            |                 |               |
| 12.    | Development is located                                                    | in a census t           | ract with a hou         | sehold pover          | ty rate of         | . 3%       | 10%             | 12%           |
|        |                                                                           |                         |                         |                       |                    | TRUE       | FALSE           | FALSE         |
| 13.    | Enter only Numeric Value<br>Congressional District:<br>Planning District: | es below:<br>10<br>8    | -                       |                       |                    |            |                 |               |

- Planning District:8State Senate District:32State House District:28
- 14. Development Description: In the space provided below, give a brief description of the proposed development

Commonwealth Lofts 9 is the new construction of 47 affordable housing units in Ashburn, VA.