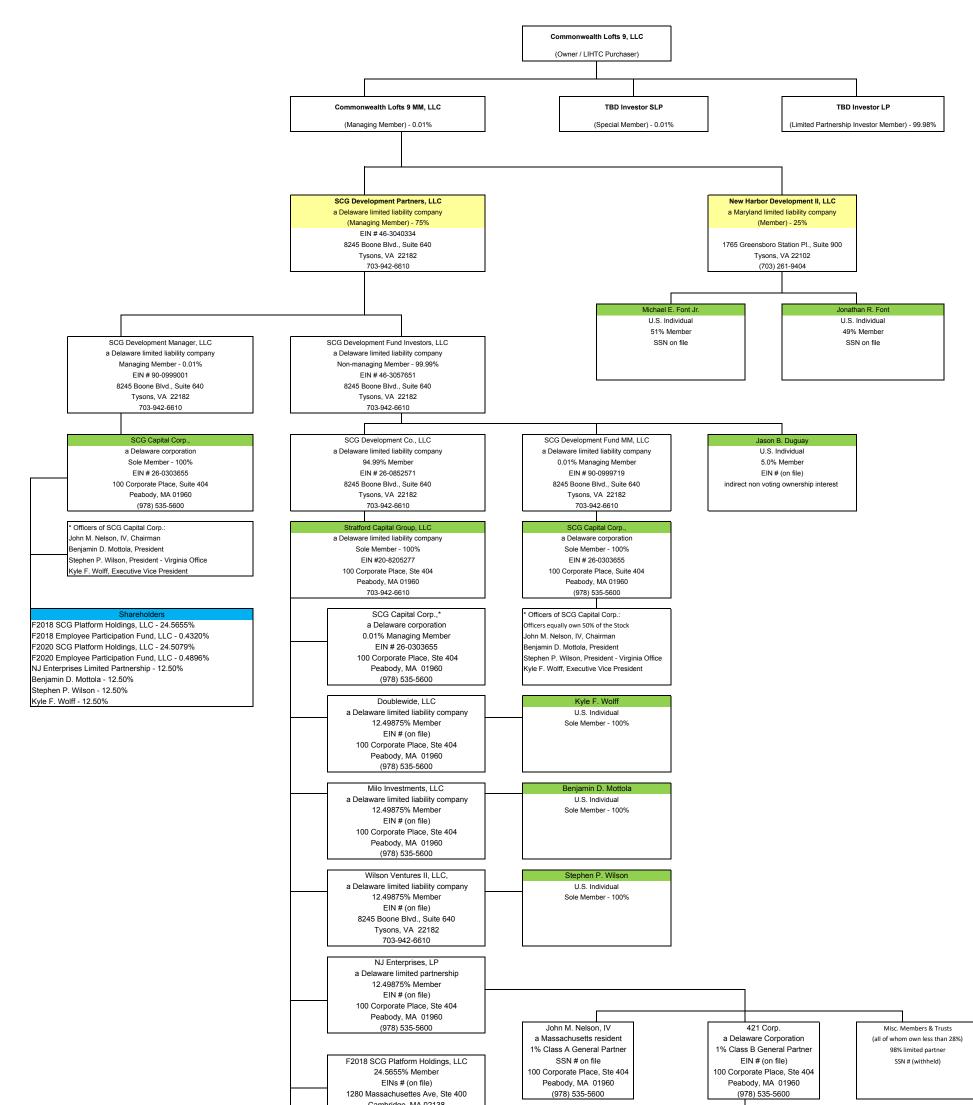

| 1. | Owner Information:              | Must be an individual or legally formed entity.                |     |
|----|---------------------------------|----------------------------------------------------------------|-----|
| a. | Owner Name: Commo               | nonwealth Lofts 9, LLC                                         |     |
|    | Developer Name:                 | SCG Development Partners, LLC                                  |     |
|    | Contact: M/M ► <mark>Mr.</mark> | . First: Stephen MI: P. Last: Wilson                           |     |
|    | Address: 8245 B                 | Boone Blvd., Suite 640                                         |     |
|    | City: Tysons                    | s Corner St. 🕨 VA Zip: 22182                                   |     |
|    | Phone: (703) 942                | 2-6610 Ext. 210 Fax:                                           |     |
|    | Email address: SPW              | N@SCGDevelopment.com                                           |     |
|    | Federal I.D. No. 9908           | 0865862 (If not available, obtain prior to Carryover Allocatio | n.) |
|    | Select type of entity:          | Limited Liability Company Formation State:                     | VA  |
|    | Additional Contact: Plea        | ease Provide Name, Email and Phone number.                     |     |
|    | Charles Margo                   | golis, CNM@SCGDevelopment.com, 973-769-8930                    |     |

- ACTION: a. Provide Owner's organizational documents (e.g. Partnership agreements and Developer Fee agreement) (Mandatory TAB A)
  - b. Provide Certification from Virginia State Corporation Commission (Mandatory TAB B)
  - c. Provide Principals' Previous Participation Certification (Mandatory TAB C)
  - d. Provide a chart of ownership structure (Org Chart) and a list of all LIHTC Developments within the last 15 years. (Mandatory at TABS A/D)
- b. <u>TRUE</u> Indicate if at least one principal listed within Org Chart with an ownership interest of at least 25% in the controlling general partner or managing member is a socially disavantaged individual as defined in the manual.
  - ACTION: If true, provide Socially Disadvantaged Certification (TAB AB)