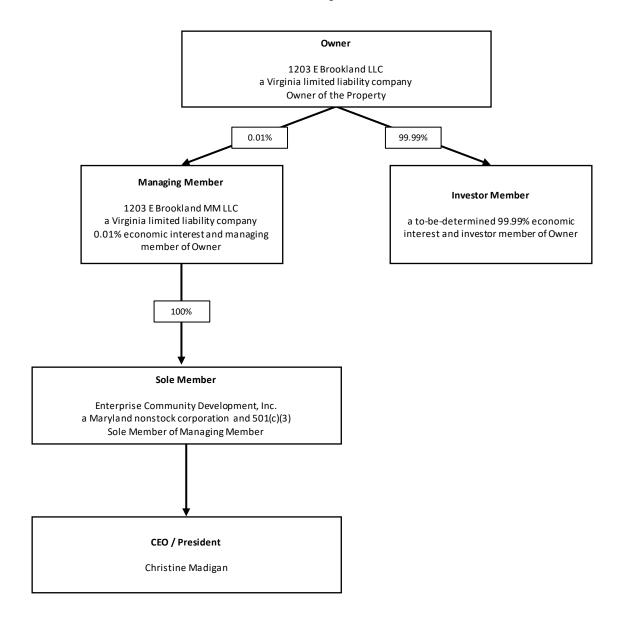

#### C. OWNERSHIP INFORMATION

NOTE: Virginia Housing may allocate credits only to the tax-paying entity which owns the development at the time of the allocation. The term "Owner" herein refers to that entity. Please fill in the legal name of the owner. The ownership entity must be formed prior to submitting this application. Any transfer, direct or indirect, of partnership interests (except those involving the admission of limited partners) prior to the placed-in-service date of the proposed development shall be prohibited, unless the transfer is consented to by Virginia Housing in its sole discretion. IMPORTANT: The Owner name listed on this page must exactly match the owner name listed on the Virginia State Corporation Commission Certification.

| 1. | Owner Information    | n:                           | Must be an individual | or legally formed entity. |                        |         |
|----|----------------------|------------------------------|-----------------------|---------------------------|------------------------|---------|
| a. | Owner Name: 12       | 203 E Brookland LLC          |                       |                           |                        |         |
|    | Developer Name:      | Enterprise Cor               | mmunity Developme     | nt, Inc.                  |                        |         |
|    | Contact: M/M >       | Ms. First: Kath              | <mark>lleen</mark> M  | l: <mark>T Last:</mark>   | Kramer                 |         |
|    | Address: 84          | 403 Colesville Road, S       | uite 1150             |                           |                        |         |
|    | City: Si             | ilver Spring                 | St. ▶                 | MD Zip:                   | 20910                  |         |
|    | Phone: (804          | <mark>4) 658-5889</mark> Ext | . Fax:                |                           |                        |         |
|    | Email address:       | kkramer@ecdcomm              | unities.org           |                           |                        |         |
|    | Federal I.D. No.     | 880781299                    | (If not a             | available, obtain pric    | or to Carryover Alloca | ition.) |
|    | Select type of entit | ty: Limite                   | d Liability Company   | Forn                      | nation State:          | VA      |
|    | Additional Contact:  | : Please Provide Nam         | e, Email and Phone n  | umber.                    |                        |         |
|    | Alan Bille           | er, abiller@ecdcomm          | unities.org, 804-303- | 2333                      |                        |         |
|    |                      |                              |                       |                           |                        |         |

- **ACTION:** a. Provide Owner's organizational documents (e.g. Partnership agreements and Developer Fee agreement) (Mandatory TAB A)
  - b. Provide Certification from Virginia State Corporation Commission (Mandatory TAB B)
  - c. Provide Principals' Previous Participation Certification (Mandatory TAB C)
  - d. Provide a chart of ownership structure (Org Chart) and a list of all LIHTC Developments within the last 15 years. (Mandatory at TABS A/D)
- b. FALSE Indicate if at least one principal listed within Org Chart with an ownership interest of at least 25% in the controlling general partner or managing member is a socially disavantaged individual as defined in the manual.

#### D. SITE CONTROL

Principal(s) involved (e.g. general partners, controlling shareholders, etc.)

| <u>Names</u>                      | <u>Phone</u>   | Type Ownership           | % Ownership                   |
|-----------------------------------|----------------|--------------------------|-------------------------------|
| Enterprise Community Development, | (202) 895-8900 | Sole Member of Managing  | M 100.00%                     |
| Christine Madigan                 | (202) 895-8900 | Interim CEO, Sole Member | of <mark>Managing Me</mark> i |
|                                   |                |                          | 0.00%                         |
|                                   |                |                          | 0.00%                         |
|                                   |                |                          | 0.00%                         |
|                                   |                |                          | 0.00%                         |
|                                   |                |                          | 0.00%                         |