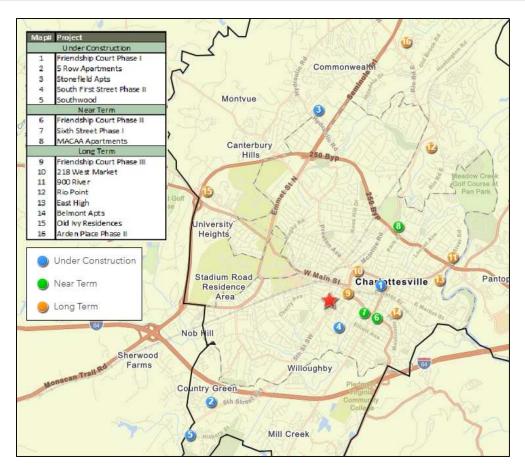

|
| Subtotal - Long Ter            | Lane                                                                | County                    | Development                                                  |              | traffic issues with the county.                                                                                                                                                                                                                                                                                                                                                                                    |                     |

Source: Albemarle County & City of Charlottesville Planning Departments, VHDA websilte; local development websites; compiled by RPRG, February 2024





Map 8 Multifamily Rental Pipeline, Cherry Avenue Market Area



# VIII. FINDINGS AND CONCLUSIONS

### A. Key Findings

Based on the preceding review of the subject property, its neighborhood surroundings, and economic, demographic, and competitive housing trends in the Cherry Avenue Market Area, RPRG offers the following key findings:

#### 1. Site and Neighborhood Analysis

The subject site is appropriate for the development of a general occupancy, affordable rental community. The area offers good access to public transportation, retail amenities, local and regional thoroughfares, and neighborhood services.

- The subject site is roughly one mile southwest of Downtown Charlottesville. Subject residents will have easy access to major traffic arteries (Route 29 and Interstate 64). The sit