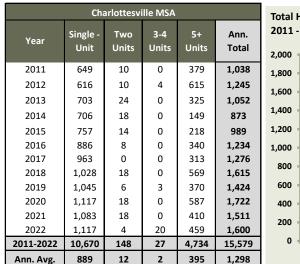

| В.                         | Labor Force, Resident Employment, and Unemployment                                                                                                                                                                                                                                                                                                                                                                                                                                                                                                                                                                                                                                                                                                                                                                     | 33                                                                                                                                     |
|----------------------------|------------------------------------------------------------------------------------------------------------------------------------------------------------------------------------------------------------------------------------------------------------------------------------------------------------------------------------------------------------------------------------------------------------------------------------------------------------------------------------------------------------------------------------------------------------------------------------------------------------------------------------------------------------------------------------------------------------------------------------------------------------------------------------------------------------------------|----------------------------------------------------------------------------------------------------------------------------------------|
|                            | 1. Trends in Annual Average Labor Force, Resident Employment, and Unemployment Rates                                                                                                                                                                                                                                                                                                                                                                                                                                                                                                                                                                                                                                                                                                                                   |                                                                                                                                        |
| C.                         | Commuting Patterns                                                                                                                                                                                                                                                                                                                                                                                                                                                                                                                                                                                                                                                                                                                                                                                                     | 34                                                                                                                                     |
| D.                         | At-Place Employment Trends                                                                                                                                                                                                                                                                                                                                                                                                                                                                                                                                                                                                                                                                                                                                                                                             |                                                                                                                                        |
| Ε.                         | At-Place Employment by Industry Sector                                                                                                                                                                                                                                                                                                                                                                                                                                                                                                                                                                                                                                                                                                                                                                                 |                                                                                                                                        |
| F.                         | Wages                                                                                                                                                                                                                                                                                                                                                                                                                                                                                                                                                                                                                                                                                                                                                                                                                  |                                                                                                                                        |
| G.                         | Major Employers                                                                                                                                                                                                                                                                                                                                                                                                                                                                                                                                                                                                                                                                                                                                                                                                        |                                                                                                                                        |
| Н.                         | Economic Conclusions                                                                                                                                                                                                                                                                                                                                                                                                                                                                                                                                                                                                                                                                                                                                                                                                   | 39                                                                                                                                     |
| ۷.                         | HOUSING MARKET AREA INTRODUCTION                                                                                                                                                                                                                                                                                                                                                                                                                                                                                                                                                                                                                                                                                                                                                                                       | 40                                                                                                                                     |
| Α.                         | Introduction                                                                                                                                                                                                                                                                                                                                                                                                                                                                                                                                                                                                                                                                                                                                                                                                           | 40                                                                                                                                     |
| В.                         | Delineation of Market Area                                                                                                                                                                                                                                                                                                                                                                                                                                                                                                                                                                                                                                                                                                                                                                                             | 40                                                                                                                                     |
| VI.                        | DEMOGRAPHIC ANALYSIS                                                                                                                                                                                                                                                                                                                                                                                                                                                                                                                                                                                                                                                                                                                                                                                                   | 42                                                                                                                                     |
| A.                         | Introduction and Methodology                                                                                                                                                                                                                                                                                                                                                                                                                                                                                                                                                                                                                                                                                                                                                                                           |                                                                                                                                        |
| В.                         | Trends in Population and Households                                                                                                                                                                                                                                                                                                                                                                                                                                                                                                                                                                                                                                                                                                                                                                                    |                                                                                                                                        |
|                            | 1. Recent Past Trends                                                                                                                                                                                                                                                                                                                                                                                                                                                                                                                                                                                                                                                                                                                                                                                                  |                                                                                                                                        |
|                            | 2. Projected Trends                                                                                                                                                                                                                                                                                                                                                                                                                                                                                                                                                                                                                                                                                                                                                                                                    | 42                                                                                                                                     |
|                            | 3. Building Permit Trends                                                                                                                                                                                                                                                                                                                                                                                                                                                                                                                                                                                                                                                                                                                                                                                              |                                                                                                                                        |
| C.                         | Demographic Characteristics                                                                                                                                                                                                                                                                                                                                                                                                                                                                                                                                                                                                                                                                                                                                                                                            | 44                                                                                                                                     |
|                            | 1. Age Distribution and Household Type                                                                                                                                                                                                                                                                                                                                                                                                                                                                                                                                                                                                                                                                                                                                                                                 | 44                                                                                                                                     |
|                            | 2. Households by Tenure                                                                                                                                                                                                                                                                                                                                                                                                                                                                                                                                                                                                                                                                                                                                                                                                |                                                                                                                                        |
|                            | 3. Renter Household Characteristics                                                                                                                                                                                                                                                                                                                                                                                                                                                                                                                                                                                                                                                                                                                                                                                    |                                                                                                                                        |
| D.                         | Income Characteristics                                                                                                                                                                                                                                                                                                                                                                                                                                                                                                                                                                                                                                                                                                                                                                                                 |                                                                                                                                        |
| Ε.                         | Cost-Burdened Renter Households and Substandard Housing                                                                                                                                                                                                                                                                                                                                                                                                                                                                                                                                                                                                                                                                                                                                                                | 49                                                                                                                                     |
| VII.                       | COMPETITIVE HOUSING ANALYSIS                                                                                                                                                                                                                                                                                                                                                                                                                                                                                                                                                                                                                                                                                                                                                                                           | 50                                                                                                                                     |
|                            |                                                                                                                                                                                                                                                                                                                                                                                                                                                                                                                                                                                                                                                                                                                                                                                                                        |                                                                                                                                        |
| A.                         | Introduction and Sources of Information                                                                                                                                                                                                                                                                                                                                                                                                                                                                                                                                                                                                                                                                                                                                                                                | 50                                                                                                                                     |
| А.<br>В.                   | Introduction and Sources of Information<br>Overview of Market Area Housing Stock                                                                                                                                                                                                                                                                                                                                                                                                                                                                                                                                                                                                                                                                                                                                       | 50<br>50                                                                                                                               |
|                            | Introduction and Sources of Information<br>Overview of Market Area Housing Stock<br>Survey of General Occupancy Rental Communities                                                                                                                                                                                                                                                                                                                                                                                                                                                                                                                                                                                                                                                                                     | 50<br>50<br>52                                                                                                                         |
| В.                         | Introduction and Sources of Information<br>Overview of Market Area Housing Stock<br>Survey of General Occupancy Rental Communities<br>1. Introduction                                                                                                                                                                                                                                                                                                                                                                                                                                                                                                                                                                                                                                                                  | 50<br>50<br>52<br>52                                                                                                                   |
| В.                         | Introduction and Sources of Information<br>Overview of Market Area Housing Stock<br>Survey of General Occupancy Rental Communities<br>1. Introduction<br>2. Location                                                                                                                                                                                                                                                                                                                                                                                                                                                                                                                                                                                                                                                   | 50<br>50<br>52<br>52<br>52                                                                                                             |
| В.                         | Introduction and Sources of Information<br>Overview of Market Area Housing Stock<br>Survey of General Occupancy Rental Communities<br>1. Introduction<br>2. Location<br>3. Age of Communities                                                                                                                                                                                                                                                                                                                                                                                                                                                                                                                                                                                                                          | 50<br>50<br>52<br>52<br>52<br>53                                                                                                       |
| В.                         | Introduction and Sources of Information         Overview of Market Area Housing Stock.         Survey of General Occupancy Rental Communities         1.       Introduction         2.       Location.         3.       Age of Communities         4.       Structure Type                                                                                                                                                                                                                                                                                                                                                                                                                                                                                                                                             | 50<br>52<br>52<br>52<br>53<br>53                                                                                                       |
| В.                         | Introduction and Sources of Information         Overview of Market Area Housing Stock.         Survey of General Occupancy Rental Communities         1.       Introduction         2.       Location.         3.       Age of Communities         4.       Structure Type.         5.       Size of Communities.                                                                                                                                                                                                                                                                                                                                                                                                                                                                                                      | 50<br>52<br>52<br>52<br>52<br>53<br>53                                                                                                 |
| В.                         | Introduction and Sources of Information         Overview of Market Area Housing Stock.         Survey of General Occupancy Rental Communities         1.       Introduction         2.       Location.         3.       Age of Communities.         4.       Structure Type.         5.       Size of Communities.         6.       Vacancy Rates                                                                                                                                                                                                                                                                                                                                                                                                                                                                      | 50<br>52<br>52<br>52<br>53<br>53<br>53<br>55                                                                                           |
| В.                         | Introduction and Sources of InformationOverview of Market Area Housing Stock.Survey of General Occupancy Rental Communities1.Introduction2.Location3.Age of Communities4.Structure Type5.Size of Communities6.Vacancy Rates7.Rent Concessions                                                                                                                                                                                                                                                                                                                                                                                                                                                                                                                                                                          | 50<br>52<br>52<br>52<br>53<br>53<br>53<br>55                                                                                           |
| В.<br>С.                   | Introduction and Sources of InformationOverview of Market Area Housing Stock.Survey of General Occupancy Rental Communities1.Introduction2.Location.3.Age of Communities.4.Structure Type.5.5.Size of Communities.6.Vacancy Rates7.7.8.Absorption History.                                                                                                                                                                                                                                                                                                                                                                                                                                                                                                                                                             | 50<br>52<br>52<br>52<br>53<br>53<br>53<br>55<br>55                                                                                     |
| В.                         | Introduction and Sources of InformationOverview of Market Area Housing Stock.Survey of General Occupancy Rental Communities1.Introduction2.Location.3.Age of Communities.4.Structure Type.5.5.Size of Communities.6.Vacancy Rates7.7.8.Absorption History.Analysis of Rental Products and Pricing.                                                                                                                                                                                                                                                                                                                                                                                                                                                                                                                     | 50<br>52<br>52<br>52<br>53<br>53<br>53<br>55<br>55<br>55                                                                               |
| В.<br>С.                   | Introduction and Sources of InformationOverview of Market Area Housing Stock.Survey of General Occupancy Rental Communities1.Introduction2.Location.3.Age of Communities4.Structure Type.5.5.Size of Communities.6.Vacancy Rates7.Rent Concessions8.Absorption History1.Payment of Utility Costs                                                                                                                                                                                                                                                                                                                                                                                                                                                                                                                       | 50<br>52<br>52<br>52<br>53<br>53<br>55<br>55<br>55<br>55                                                                               |
| В.<br>С.                   | Introduction and Sources of InformationOverview of Market Area Housing Stock.Survey of General Occupancy Rental Communities1.Introduction2.Location.3.Age of Communities.4.Structure Type.5.5.Size of Communities.6.Vacancy Rates7.Rent Concessions8.Absorption History1.Payment of Utility Costs.2.2.Unit Features & Finishes                                                                                                                                                                                                                                                                                                                                                                                                                                                                                         | 50<br>52<br>52<br>52<br>53<br>53<br>55<br>55<br>55<br>55<br>55<br>55                                                                   |
| В.<br>С.                   | Introduction and Sources of InformationOverview of Market Area Housing Stock.Survey of General Occupancy Rental Communities1.Introduction2.Location.3.Age of Communities.4.Structure Type.5.5.Size of Communities.6.Vacancy Rates7.7.Rent Concessions8.Absorption History1.Payment of Utility Costs2.2.Unit Features & Finishes3.Parking                                                                                                                                                                                                                                                                                                                                                                                                                                                                               | 50<br>52<br>52<br>52<br>52<br>53<br>53<br>55<br>55<br>55<br>55<br>57<br>57                                                             |
| В.<br>С.                   | Introduction and Sources of InformationOverview of Market Area Housing Stock.Survey of General Occupancy Rental Communities1.Introduction2.Location.3.Age of Communities.4.Structure Type.5.5.Size of Communities.6.Vacancy Rates7.7.Rent Concessions8.Absorption HistoryAnalysis of Rental Products and Pricing.1.Payment of Utility Costs.2.Unit Features & Finishes3.Parking                                                                                                                                                                                                                                                                                                                                                                                                                                        | 50<br>52<br>52<br>52<br>53<br>53<br>55<br>55<br>55<br>55<br>57<br>57<br>57                                                             |
| В.<br>С.                   | Introduction and Sources of InformationOverview of Market Area Housing Stock.Survey of General Occupancy Rental Communities1.Introduction2.Location3.Age of Communities.4.Structure Type.5.5.Size of Communities.6.Vacancy Rates7.Rent Concessions8.Absorption HistoryAnalysis of Rental Products and Pricing.1.Payment of Utility Costs.2.2.Unit Features & Finishes3.Parking4.Community Amenities                                                                                                                                                                                                                                                                                                                                                                                                                    | 50<br>52<br>52<br>52<br>53<br>53<br>55<br>55<br>55<br>55<br>55<br>57<br>57<br>57<br>57<br>57                                           |
| В.<br>С.                   | Introduction and Sources of InformationOverview of Market Area Housing Stock.Survey of General Occupancy Rental Communities1.Introduction2.Location.3.Age of Communities.4.Structure Type.5.5.Size of Communities.6.Vacancy Rates7.7.Rent Concessions8.Absorption HistoryAnalysis of Rental Products and Pricing.1.1.Payment of Utility Costs2.2.Unit Features & Finishes3.3.Parking4.Community Amenities5.5.Unit Distribution                                                                                                                                                                                                                                                                                                                                                                                         | 50<br>52<br>52<br>52<br>53<br>53<br>55<br>55<br>55<br>55<br>55<br>57<br>57<br>57<br>59<br>59                                           |
| В.<br>С.                   | Introduction and Sources of InformationOverview of Market Area Housing Stock.Survey of General Occupancy Rental Communities1.Introduction2.Location.3.Age of Communities.4.Structure Type.5.5.Size of Communities.6.Vacancy Rates7.Rent Concessions8.Absorption HistoryAnalysis of Rental Products and Pricing.1.Payment of Utility Costs2.Unit Features & Finishes3.Parking4.Community Amenities5.5.Unit Distribution6.Unit Size                                                                                                                                                                                                                                                                                                                                                                                      | 50<br>52<br>52<br>52<br>53<br>53<br>55<br>55<br>55<br>55<br>57<br>57<br>57<br>57<br>57<br>59<br>59<br>59                               |
| В.<br>С.<br>D.             | Introduction and Sources of Information         Overview of Market Area Housing Stock         Survey of General Occupancy Rental Communities         1.         Introduction         2.       Location         3.       Age of Communities         4.       Structure Type         5.       Size of Communities         6.       Vacancy Rates         7.       Rent Concessions         8.       Absorption History         Analysis of Rental Products and Pricing         1.       Payment of Utility Costs         2.       Unit Features & Finishes         3.       Parking         4.       Communities         5.       Unit Distribution         6.       Unit Size                                                                                                                                           | 50<br>52<br>52<br>52<br>53<br>53<br>55<br>55<br>55<br>55<br>57<br>57<br>57<br>57<br>57<br>57<br>59<br>59<br>59<br>59<br>59<br>59       |
| В.<br>С.<br>D.             | Introduction and Sources of Information         Overview of Market Area Housing Stock.         Survey of General Occupancy Rental Communities         1. Introduction         2. Location.         3. Age of Communities.         4. Structure Type.         5. Size of Communities.         6. Vacancy Rates.         7. Rent Concessions .         8. Absorption History         Analysis of Rental Products and Pricing.         1. Payment of Utility Costs.         2. Unit Features & Finishes         3. Parking         4. Community Amenities         5. Unit Distribution         6. Unit Size         7. Unit Pricing.         Subsidized Rental Communities & Housing Choice Voucher Statistics         Derivation of Market Rent.         Achievable Restricted Rents                                     | 50<br>52<br>52<br>52<br>53<br>53<br>55<br>55<br>55<br>55<br>57<br>57<br>57<br>57<br>57<br>57<br>57<br>59<br>59<br>59<br>61<br>63<br>67 |
| В.<br>С.<br>D.<br>E.<br>F. | Introduction and Sources of Information         Overview of Market Area Housing Stock         Survey of General Occupancy Rental Communities         1.         Introduction         2.       Location         3.       Age of Communities         4.       Structure Type         5.       Size of Communities         6.       Vacancy Rates         7.       Rent Concessions         8.       Absorption History         Analysis of Rental Products and Pricing         1.       Payment of Utility Costs         2.       Unit Features & Finishes         3.       Parking         4.       Communities         5.       Unit Distribution         6.       Unit Size         7.       Unit Pricing         Subsidized Rental Communities & Housing Choice Voucher Statistics         Derivation of Market Rent | 50<br>52<br>52<br>52<br>53<br>53<br>55<br>55<br>55<br>55<br>57<br>57<br>57<br>57<br>57<br>57<br>57<br>59<br>59<br>59<br>61<br>63<br>67 |