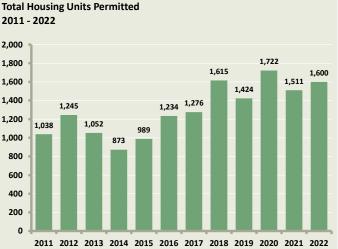

| В.                         | Labor Force, Resident Employment, and Unemployment                                                                                                                                                                                                                                                                                                                                                                                                                                                                                                                                                                                                                                                                                                                                                                     | 33                                                                                                                                     |
|----------------------------|------------------------------------------------------------------------------------------------------------------------------------------------------------------------------------------------------------------------------------------------------------------------------------------------------------------------------------------------------------------------------------------------------------------------------------------------------------------------------------------------------------------------------------------------------------------------------------------------------------------------------------------------------------------------------------------------------------------------------------------------------------------------------------------------------------------------|----------------------------------------------------------------------------------------------------------------------------------------|
|                            | 1. Trends in Annual Average Labor Force, Resident Employment, and Unemployment Rates                                                                                                                                                                                                                                                                                                                                                                                                                                                                                                                                                                                                                                                                                                                                   |                                                                                                                                        |
| C.                         | Commuting Patterns                                                                                                                                                                                                                                                                                                                                                                                                                                                                                                                                                                                                                                                                                                                                                                                                     | 34                                                                                                                                     |
| D.                         | At-Place Employment Trends                                                                                                                                                                                                                                                                                                                                                                                                                                                                                                                                                                                                                                                                                                                                                                                             |                                                                                                                                        |
| Ε.                         | At-Place Employment by Industry Sector                                                                                                                                                                                                                                                                                                                                                                                                                                                                                                                                                                                                                                                                                                                                                                                 |                                                                                                                                        |
| F.                         | Wages                                                                                                                                                                                                                                                                                                                                                                                                                                                                                                                                                                                                                                                                                                                                                                                                                  |                                                                                                                                        |
| G.                         | Major Employers                                                                                                                                                                                                                                                                                                                                                                                                                                                                                                                                                                                                                                                                                                                                                                                                        |                                                                                                                                        |
| Н.                         | Economic Conclusions                                                                                                                                                                                                                                                                                                                                                                                                                                                                                                                                                                                                                                                                                                                                                                                                   | 39                                                                                                                                     |
| ۷.                         | HOUSING MARKET AREA INTRODUCTION                                                                                                                                                                                                                                                                                                                                                                                                                                                                                                                                                                                                                                                                                                                                                                                       | 40                                                                                                                                     |
| Α.                         | Introduction                                                                                                                                                                                                                                                                                                                                                                                                                                                                                                                                                                                                                                                                                                                                                                                                           | 40                                                                                                                                     |
| В.                         | Delineation of Market Area                                                                                                                                                                                                                                                                                                                                                                                                                                                                                                                                                                                                                                                                                                                                                                                             | 40                                                                                                                                     |
| VI.                        | DEMOGRAPHIC ANALYSIS                                                                                                                                                                                                                                                                                                                                                                                                                                                                                                                                                                                                                                                                                                                                                                                                   | 42                                                                                                                                     |
| A.                         | Introduction and Methodology                                                                                                                                                                                                                                                                                                                                                                                                                                                                                                                                                                                                                                                                                                                                                                                           |                                                                                                                                        |
| В.                         | Trends in Population and Households                                                                                                                                                                                                                                                                                                                                                                                                                                                                                                                                                                                                                                                                                                                                                                                    |                                                                                                                                        |
|                            | 1. Recent Past Trends                                                                                                                                                                                                                                                                                                                                                                                                                                                                                                                                                                                                                                                                                                                                                                                                  |                                                                                                                                        |
|                            | 2. Projected Trends                                                                                                                                                                                                                                                                                                                                                                                                                                                                                                                                                                                                                                                                                                                                                                                                    | 42                                                                                                                                     |
|                            | 3. Building Permit Trends                                                                                                                                                                                                                                                                                                                                                                                                                                                                                                                                                                                                                                                                                                                                                                                              |                                                                                                                                        |
| C.                         | Demographic Characteristics                                                                                                                                                                                                                                                                                                                                                                                                                                                                                                                                                                                                                                                                                                                                                                                            | 44                                                                                                                                     |
|                            | 1. Age Distribution and Household Type                                                                                                                                                                                                                                                                                                                                                                                                                                                                                                                                                                                                                                                                                                                                                                                 | 44                                                                                                                                     |
|                            | 2. Households by Tenure                                                                                                                                                                                                                                                                                                                                                                                                                                                                                                                                                                                                                                                                                                                                                                                                |                                                                                                                                        |
|                            | 3. Renter Household Characteristics                                                                                                                                                                                                                                                                                                                                                                                                                                                                                                                                                                                                                                                                                                                                                                                    |                                                                                                                                        |
| D.                         | Income Characteristics                                                                                                                                                                                                                                                                                                                                                                                                                                                                                                                                                                                                                                                                                                                                                                                                 |                                                                                                                                        |
| Ε.                         | Cost-Burdened Renter Households and Substandard Housing                                                                                                                                                                                                                                                                                                                                                                                                                                                                                                                                                                                                                                                                                                                                                                | 49                                                                                                                                     |
| VII.                       | COMPETITIVE HOUSING ANALYSIS                                                                                                                                                                                                                                                                                                                                                                                                                                                                                                                                                                                                                                                                                                                                                                                           | 50                                                                                                                                     |
|                            |                                                                                                                                                                                                                                                                                                                                                                                                                                                                                                                                                                                                                                                                                                                                                                                                                        |                                                                                                                                        |
| A.                         | Introduction and Sources of Information                                                                                                                                                                                                                                                                                                                                                                                                                                                                                                                                                                                                                                                                                                                                                                                | 50                                                                                                                                     |
| А.<br>В.                   | Introduction and Sources of Information<br>Overview of Market Area Housing Stock                                                                                                                                                                                                                                                                                                                                                                                                                                                                                                                                                                                                                                                                                                                                       | 50<br>50                                                                                                                               |
|                            | Introduction and Sources of Information<br>Overview of Market Area Housing Stock<br>Survey of General Occupancy Rental Communities                                                                                                                                                                                                                                                                                                                                                                                                                                                                                                                                                                                                                                                                                     | 50<br>50<br>52                                                                                                                         |
| В.                         | Introduction and Sources of Information<br>Overview of Market Area Housing Stock<br>Survey of General Occupancy Rental Communities<br>1. Introduction                                                                                                                                                                                                                                                                                                                                                                                                                                                                                                                                                                                                                                                                  | 50<br>50<br>52<br>52                                                                                                                   |
| В.                         | Introduction and Sources of Information<br>Overview of Market Area Housing Stock<br>Survey of General Occupancy Rental Communities<br>1. Introduction<br>2. Location                                                                                                                                                                                                                                                                                                                                                                                                                                                                                                                                                                                                                                                   | 50<br>50<br>52<br>52<br>52                                                                                                             |
| В.                         | Introduction and Sources of Information<br>Overview of Market Area Housing Stock<br>Survey of General Occupancy Rental Communities<br>1. Introduction<br>2. Location<br>3. Age of Communities                                                                                                                                                                                                                                                                                                                                                                                                                                                                                                                                                                                                                          | 50<br>50<br>52<br>52<br>52<br>53                                                                                                       |
| В.                         | Introduction and Sources of Information         Overview of Market Area Housing Stock.         Survey of General Occupancy Rental Communities         1.       Introduction         2.       Location.         3.       Age of Communities         4.       Structure Type                                                                                                                                                                                                                                                                                                                                                                                                                                                                                                                                             | 50<br>52<br>52<br>52<br>53<br>53                                                                                                       |
| В.                         | Introduction and Sources of Information         Overview of Market Area Housing Stock.         Survey of General Occupancy Rental Communities         1.       Introduction         2.       Location.         3.       Age of Communities         4.       Structure Type.         5.       Size of Communities.                                                                                                                                                                                                                                                                                                                                                                                                                                                                                                      | 50<br>52<br>52<br>52<br>52<br>53<br>53                                                                                                 |
| В.                         | Introduction and Sources of Information         Overview of Market Area Housing Stock.         Survey of General Occupancy Rental Communities         1.       Introduction         2.       Location.         3.       Age of Communities.         4.       Structure Type.         5.       Size of Communities.         6.       Vacancy Rates                                                                                                                                                                                                                                                                                                                                                                                                                                                                      | 50<br>52<br>52<br>52<br>53<br>53<br>53<br>55                                                                                           |
| В.                         | Introduction and Sources of InformationOverview of Market Area Housing Stock.Survey of General Occupancy Rental Communities1.Introduction2.Location3.Age of Communities4.Structure Type5.Size of Communities6.Vacancy Rates7.Rent Concessions                                                                                                                                                                                                                                                                                                                                                                                                                                                                                                                                                                          | 50<br>52<br>52<br>52<br>53<br>53<br>53<br>55                                                                                           |
| В.<br>С.                   | Introduction and Sources of InformationOverview of Market Area Housing Stock.Survey of General Occupancy Rental Communities1.Introduction2.Location.3.Age of Communities.4.Structure Type.5.5.Size of Communities.6.Vacancy Rates7.7.8.Absorption History.                                                                                                                                                                                                                                                                                                                                                                                                                                                                                                                                                             | 50<br>52<br>52<br>52<br>53<br>53<br>53<br>55<br>55                                                                                     |
| В.                         | Introduction and Sources of InformationOverview of Market Area Housing Stock.Survey of General Occupancy Rental Communities1.Introduction2.Location.3.Age of Communities.4.Structure Type.5.5.Size of Communities.6.Vacancy Rates7.7.8.Absorption History.Analysis of Rental Products and Pricing.                                                                                                                                                                                                                                                                                                                                                                                                                                                                                                                     | 50<br>52<br>52<br>52<br>53<br>53<br>53<br>55<br>55<br>55                                                                               |
| В.<br>С.                   | Introduction and Sources of InformationOverview of Market Area Housing Stock.Survey of General Occupancy Rental Communities1.Introduction2.Location.3.Age of Communities4.Structure Type.5.5.Size of Communities.6.Vacancy Rates7.Rent Concessions8.Absorption History1.Payment of Utility Costs                                                                                                                                                                                                                                                                                                                                                                                                                                                                                                                       | 50<br>52<br>52<br>52<br>53<br>53<br>55<br>55<br>55<br>55                                                                               |
| В.<br>С.                   | Introduction and Sources of InformationOverview of Market Area Housing Stock.Survey of General Occupancy Rental Communities1.Introduction2.Location.3.Age of Communities.4.Structure Type.5.5.Size of Communities.6.Vacancy Rates7.Rent Concessions8.Absorption History1.Payment of Utility Costs.2.2.Unit Features & Finishes                                                                                                                                                                                                                                                                                                                                                                                                                                                                                         | 50<br>52<br>52<br>52<br>53<br>53<br>55<br>55<br>55<br>55<br>55<br>55                                                                   |
| В.<br>С.                   | Introduction and Sources of InformationOverview of Market Area Housing Stock.Survey of General Occupancy Rental Communities1.Introduction2.Location.3.Age of Communities.4.Structure Type.5.5.Size of Communities.6.Vacancy Rates7.7.Rent Concessions8.Absorption History1.Payment of Utility Costs2.2.Unit Features & Finishes3.Parking                                                                                                                                                                                                                                                                                                                                                                                                                                                                               | 50<br>52<br>52<br>52<br>52<br>53<br>53<br>55<br>55<br>55<br>55<br>57<br>57                                                             |
| В.<br>С.                   | Introduction and Sources of InformationOverview of Market Area Housing Stock.Survey of General Occupancy Rental Communities1.Introduction2.Location.3.Age of Communities.4.Structure Type.5.5.Size of Communities.6.Vacancy Rates7.7.Rent Concessions8.Absorption HistoryAnalysis of Rental Products and Pricing.1.Payment of Utility Costs.2.Unit Features & Finishes3.Parking                                                                                                                                                                                                                                                                                                                                                                                                                                        | 50<br>52<br>52<br>52<br>53<br>53<br>55<br>55<br>55<br>55<br>57<br>57<br>57                                                             |
| В.<br>С.                   | Introduction and Sources of InformationOverview of Market Area Housing Stock.Survey of General Occupancy Rental Communities1.Introduction2.Location3.Age of Communities.4.Structure Type.5.5.Size of Communities.6.Vacancy Rates7.Rent Concessions8.Absorption HistoryAnalysis of Rental Products and Pricing.1.Payment of Utility Costs.2.2.Unit Features & Finishes3.Parking4.Community Amenities                                                                                                                                                                                                                                                                                                                                                                                                                    | 50<br>52<br>52<br>52<br>53<br>53<br>55<br>55<br>55<br>55<br>55<br>57<br>57<br>57<br>57<br>57                                           |
| В.<br>С.                   | Introduction and Sources of InformationOverview of Market Area Housing Stock.Survey of General Occupancy Rental Communities1.Introduction2.Location.3.Age of Communities.4.Structure Type.5.5.Size of Communities.6.Vacancy Rates7.7.Rent Concessions8.Absorption HistoryAnalysis of Rental Products and Pricing.1.1.Payment of Utility Costs2.2.Unit Features & Finishes3.3.Parking4.Community Amenities5.5.Unit Distribution                                                                                                                                                                                                                                                                                                                                                                                         | 50<br>52<br>52<br>52<br>53<br>53<br>55<br>55<br>55<br>55<br>55<br>57<br>57<br>57<br>59<br>59                                           |
| В.<br>С.                   | Introduction and Sources of InformationOverview of Market Area Housing Stock.Survey of General Occupancy Rental Communities1.Introduction2.Location.3.Age of Communities.4.Structure Type.5.5.Size of Communities.6.Vacancy Rates7.Rent Concessions8.Absorption HistoryAnalysis of Rental Products and Pricing.1.Payment of Utility Costs2.Unit Features & Finishes3.Parking4.Community Amenities5.5.Unit Distribution6.Unit Size                                                                                                                                                                                                                                                                                                                                                                                      | 50<br>52<br>52<br>52<br>53<br>53<br>55<br>55<br>55<br>55<br>57<br>57<br>57<br>57<br>57<br>59<br>59<br>59                               |
| В.<br>С.<br>D.             | Introduction and Sources of Information         Overview of Market Area Housing Stock         Survey of General Occupancy Rental Communities         1.         Introduction         2.       Location         3.       Age of Communities         4.       Structure Type         5.       Size of Communities         6.       Vacancy Rates         7.       Rent Concessions         8.       Absorption History         Analysis of Rental Products and Pricing         1.       Payment of Utility Costs         2.       Unit Features & Finishes         3.       Parking         4.       Communities         5.       Unit Distribution         6.       Unit Size                                                                                                                                           | 50<br>52<br>52<br>52<br>53<br>53<br>55<br>55<br>55<br>55<br>57<br>57<br>57<br>57<br>57<br>57<br>59<br>59<br>59<br>59<br>59<br>59       |
| В.<br>С.<br>D.             | Introduction and Sources of Information         Overview of Market Area Housing Stock.         Survey of General Occupancy Rental Communities         1. Introduction         2. Location.         3. Age of Communities.         4. Structure Type.         5. Size of Communities.         6. Vacancy Rates.         7. Rent Concessions .         8. Absorption History         Analysis of Rental Products and Pricing.         1. Payment of Utility Costs.         2. Unit Features & Finishes         3. Parking         4. Community Amenities         5. Unit Distribution         6. Unit Size         7. Unit Pricing.         Subsidized Rental Communities & Housing Choice Voucher Statistics         Derivation of Market Rent.         Achievable Restricted Rents                                     | 50<br>52<br>52<br>52<br>53<br>53<br>55<br>55<br>55<br>55<br>57<br>57<br>57<br>57<br>57<br>57<br>57<br>59<br>59<br>59<br>61<br>63<br>67 |
| В.<br>С.<br>D.<br>E.<br>F. | Introduction and Sources of Information         Overview of Market Area Housing Stock         Survey of General Occupancy Rental Communities         1.         Introduction         2.       Location         3.       Age of Communities         4.       Structure Type         5.       Size of Communities         6.       Vacancy Rates         7.       Rent Concessions         8.       Absorption History         Analysis of Rental Products and Pricing         1.       Payment of Utility Costs         2.       Unit Features & Finishes         3.       Parking         4.       Communities         5.       Unit Distribution         6.       Unit Size         7.       Unit Pricing         Subsidized Rental Communities & Housing Choice Voucher Statistics         Derivation of Market Rent | 50<br>52<br>52<br>52<br>53<br>53<br>55<br>55<br>55<br>55<br>57<br>57<br>57<br>57<br>57<br>57<br>57<br>59<br>59<br>59<br>61<br>63<br>67 |