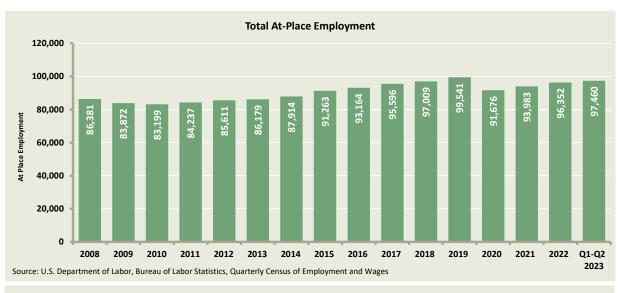

ession period 2008 and 2010 from 86,381 jobs to 83,199 jobs, a loss of 3,200 jobs (3.7 percent) (Figure 4). Over the next nine years, at-place employment recovered and by 2019 had reached a new peak of 99,541 jobs, 16,300 jobs greater than the 2010 low point (19.6 percent gain). During 2020, employment dropped sharply to 91,676 jobs, a loss of nearly 8,000 jobs, but recovered significantly in 2021 and 2022 with the net gain of 4,676 jobs or roughly 59 percent of the jobs lost in 2020. During the first two quarters of 2023, At-Place Employment continued its recovery and gained 1,108 jobs, reaching a total of 97,460 jobs. Over most of the last decade, Greater Fredericksburg's job growth rate has generally been in line with or below the national trends in terms of year-to-year job change.





Figure 4 At-Place Employment, Greater Albemarle County



# E. At-Place Employment by Industry Sector

Through the first two quarters of 2023, Government is the largest employment sector in the local area accounting for 31.4 percent of the Greater Albemarle County employment base, more than twice as large as the national proportion of 14.4 percent (Figure 5). The government sector is driven by large representation from the US Department of Defense as well as city and county offices. The next four largest sectors in the local economy are Professional-Business, Education-Health, Trade-Transportation-Utilities, and Leisure-Hospitality with shares ranging from 11.4 to 13.5 percent of the local job base. Three sectors represent a smaller proportion of the local economy compared to the nationa