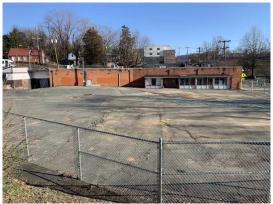

f Cherry Avenue and Southwest 5<sup>th</sup> Street. The remaining area of the site previously served as a parking lot. The existing structure would be removed prior to construction. The overall site is irregular in shape (Figure 2). The site's overall topography is relatively flat. The western border along Southwest 6<sup>th</sup> Street does slope to the east. The northern portion of the eastern border along Southwest 5<sup>th</sup> Street does slope to the west.



#### 3. Existing uses

As observed during RPRG's recent site visit on February 15, 2024, the subject site is improved with a retail structure that once served as a grocery store (Figure 2). The structure has been vacant since 2019. The remaining area of the site is a parking lot (Map 2).

#### Figure 2 Views of Subject Site



View of site facing east from SW 6th Street



View of site facing west from SW 5<sup>th</sup> Street



View of site facing north from Cherry Avenue



View of site facing south from SW 6<sup>th</sup> Street

#### 4. General Description of Land Uses Near the Subject Site

The site is located near the heart of downtown Charlottesville surrounded by a variety of retail, hospitality, residential, and recreational uses. Tonsler Park is located south of the site; a design center, Fairfield Inn & Suites, and 525 Ridge Street Apartments are located southeast of the site; single-family detached homes are located to the north and east of the site; and a small retail center, thrift store, and gas station lie west of the site.



#### Map 2 Aerial View of Site



#### 5. Specific Identification of