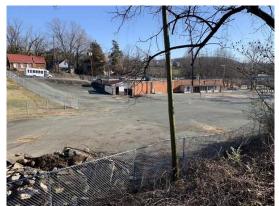

emoved prior to construction. The overall site is irregular in shape (Figure 2). The site's overall topography is relatively flat. The western border along Southwest 6<sup>th</sup> Street does slope to the east. The northern portion of the eastern border along Southwest 5<sup>th</sup> Street does slope to the west.



#### 3. Existing uses

As observed during RPRG's recent site visit on February 15, 2024, the subject site is improved with a retail structure that once served as a grocery store (Figure 2). The structure has been vacant since 2019. The remaining area of the site is a parking lot (Map 2).

#### Figure 2 Views of Subject Site



View of site facing east from SW 6th Street



View of site facing west from SW 5<sup>th</sup> Street



View of site facing north from Cherry Avenue



View of site facing south from SW 6<sup>th</sup> Street

#### 4. General Description of Land Uses Near the Subject Site

The site is located near the heart of downtown Charlottesville surrounded by a variety of retail, hospitality, residential, and recreational uses. Tonsler Park is located south of the site; a design center, Fairfield Inn & Suites, and 525 Ridge Street Apartments are located southeast of the site; single-family detached homes are located to the north and east of the site; and a small retail center, thrift store, and gas station lie west of the site.



#### Map 2 Aerial View of Site



#### 5. Specific Identification of Land Uses Surrounding the Subject Site

The land uses surrounding the subject site, starting from the north, and proceeding in a clockwise direction, ar