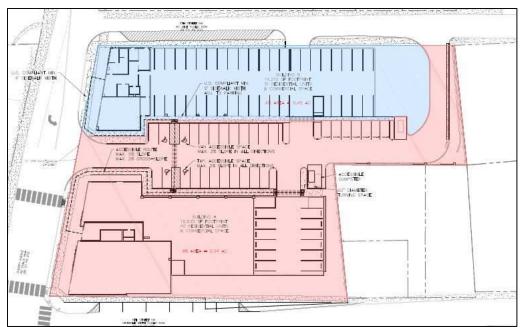

ude seven UFAS units. With efficiency-, one-, and two-bedroom floor plans, the combined community will target singles, couples, those in roommate situations, and single-parent families which income qualify for the units; some of which will require rental assistance.

#### C. Building Types and Placement

The community will consist of two four-story, elevator served midrise buildings (Figure 1). The buildings' exterior will be brick and fiber cement panel. Both buildings will be oriented southwest to northeast. The site will include two points of ingress/egress from Cherry Avenue to the south and Southwest 6<sup>th</sup> Street to the west. Both buildings will include structured and surface parking. Pedestrians will be able to access the site from Cherry Avenue and Southwest 6th Street.





Figure 1 Site Plan, 501-A and 501-B Cherry Avenue

Source: Piedmont Housing Alliance

#### D. Detailed Project Description

#### 1. Project Description

The overall community will include a total of 71 efficiency-, one-, and two-bedroom units. Construction on both the 9 and 4 percent portions of the development will occur simultaneously and once open, the property will be managed as one community. Combined, the 9 and 4 percent portions of 501-A and 501-B Cherry Avenue will include 20 efficiency units (28 percent), 46 one-bedroom units (65 percent), and five two-bedroom units (seven percent) (Table 2).

All units will be income restricted. The proposed utility allowances are \$89 for efficiency units, \$107 for one-bedroom units, and \$139 for two-bedroom units. The five proposed 40 perce