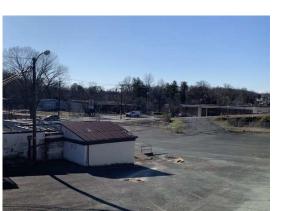

reet. The remaining area of the site previously served as a parking lot. The existing structure would be removed prior to construction. The overall site is irregular in shape (Figure 2). The site's overall topography is relatively flat. The western border along Southwest 6<sup>th</sup> Street does slope to the east. The northern portion of the eastern border along Southwest 5<sup>th</sup> Street does slope to the west.



#### 3. Existing uses

As observed during RPRG's recent site visit on February 15, 2024, the subject site is improved with a retail structure that once served as a grocery store (Figure 2). The structure has been vacant since 2019. The remaining area of the site is a parking lot (Map 2).

#### Figure 2 Views of Subject Site



View of site facing east from SW 6th Street



View of site facing west from SW 5<sup>th</sup> Street



View of site facing north from Cherry Avenue



View of site facing south from SW 6<sup>th</sup> Street

#### 4. General Description of Land Uses Near the Subject Site

The site is located near the heart of downtown Charlottesville surrounded by a variety of retail, hospitality, residential, and recreational uses. Tonsler Park is located south of the site; a design center, Fairfield Inn & Suites, and 525 Ridge Street Apartments are located southeast of the site; single-family detached homes are located to the north and east of the site; and a small retail center, thrift store, and gas station lie west of the site.



#### Map 2 Aerial View of Site



#### 5. Specific Identification of Land Uses Surrounding the Subject Site

The la