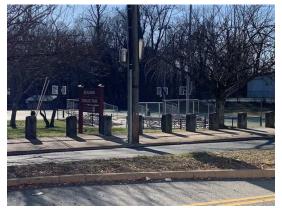

of Site



#### 5. Specific Identification of Land Uses Surrounding the Subject Site

The land uses surrounding the subject site, starting from the north, and proceeding in a clockwise direction, are as follows (see Figure 3):

- North: Single-family detached homes, small commercial uses, and a condominium community. Further north is downtown Charlottesville.
- **East:** Single-family detached homes, design center, Fairfield Inn & Suites, and 525 Ridge Street Apartments.
- **South:** Tonsler Park, heavily wooded land, and further south are single-family detached homes.
- West: Salvation Army Thrift store, small retail center, and gas station. Further west are single-family detached homes, retail uses, and Buford Middle School.



# Figure 3 Views of Surrounding and Neighboring Land Uses



**Tonsler Park south of site** 



Single-family homes north of site



Salvation Army thrift store west of site



Retail center west of site



Design center east of site



Single-family home northeast of site





Hotel east of site



Apartment community east of site

#### **B. Neighborhood Analysis**

The subject site is located within the city limits of Charlottesville in a relatively residential neighborhood referred to as Fifeville. Fifeville is one of the city's oldest and most dense neighborhoods. The first home was constructed in 1822 located at what is now the intersection of Cherry Avenue and Ninth Street SW. It was not unit 1916 that the neighborhood of Fifeville was formed. The neighborhood expanded significantly in the early 1900's in part due to the expansion of Univers