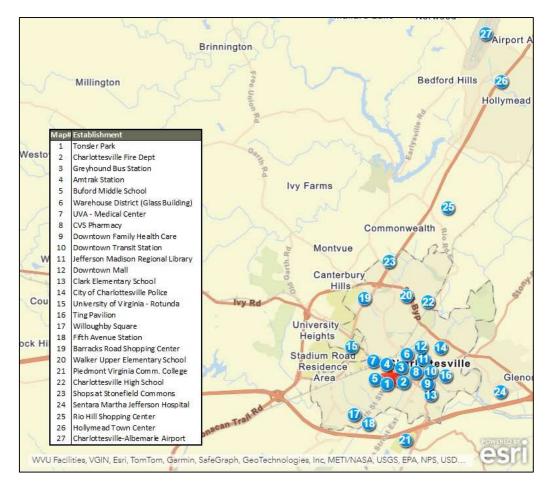

mi N  |
| Sentara Martha Jefferson Hospital                                                                    | 500 Martha Jefferson Drive        | Hospital & Medical             | 4.2 mi E  |
| Rio Hill Shopping Center (Lowes, Wal-<br>Mart)                                                       | 1940 Rio Hill Drive               | General Retail                 | 4.9 mi N  |
| Hollymead Town Center (Target, Harris<br>Teeter, Kohl's, Walgreen's)                                 | 3284 Seminole Trail               | Big Box Center                 | 8.4 mi N  |
| Charlottesville-Albemarle Airport                                                                    | Bowen Loop                        | Air Transportation             | 9.5 mi N  |

Source: Real Property Research Group, Inc.





#### Map 4 Neighborhood Features

#### 3. Education

The Commonwealth of Virginia administers Standards of Learning (SOL) Assessment Tests to monitor student performance and the quality of classroom instruction in public school systems across the state. The most comprehensive testing occurs in the 3<sup>rd</sup>, 5<sup>th</sup>, 8<sup>th</sup>, and 11<sup>th</sup> grades. Elementary and middle school students are tested in core areas including English, history, mathematics, science, and writing. High school tests are conducted upon students' completion of relevant coursework and focus on more specific subject areas such as algebra I, algebra II, biology, chemistry, and geometry, in addition to English and writing.

The results of SOL tests can be used to compare the performance of studen