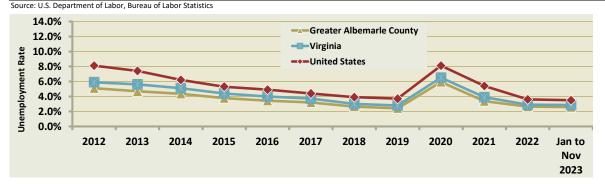

,616  | 2,191  | 2,043  | 4,816  | 2,751  | 2,221  | 2,260      |
| Unemployment      |        |        |        |        |        |        |        |        |        |        |        |            |
| Greater Albemarle |        |        |        |        |        |        |        |        |        |        |        |            |
| County            | 5.1%   | 4.7%   | 4.4%   | 3.8%   | 3.4%   | 3.2%   | 2.7%   | 2.4%   | 5.9%   | 3.4%   | 2.6%   | 2.6%       |
| Virginia          | 5.9%   | 5.6%   | 5.1%   | 4.4%   | 4.0%   | 3.7%   | 3.0%   | 2.8%   | 6.5%   | 3.9%   | 2.9%   | 2.9%       |
| United States     | 8.1%   | 7.4%   | 6.2%   | 5.3%   | 4.9%   | 4.4%   | 3.9%   | 3.7%   | 8.1%   | 5.4%   | 3.6%   | 3.5%       |

#### Table 6 Annual Average Labor Force and Unemployment Data



Greater Albemarle County's average annual unemployment rate decreased from a high of 5.1 percent in 2012 to 2.4 percent in 2019; the lowest level in the past 10 years. The region's unemployment rate has been below the state and national rate every year since 2012. In 2020, the



unemployment rate more than double to 5.9 percent but still below the state's 6.5 percent rate and the nation's 8.1 percent rate. By the first 11 months of 2023, the unemployment rate had fallen to 2.6 percent compared to the state rate of 2.9 percent and the national rate of 3.5 percent.

### C. Commuting Patterns

According to the 2018-2022 American Community Survey (ACS) data, roughly 36 percent of workers residing in the market area commuted 15 minutes or less to work. Another 32 percent of workers commuted