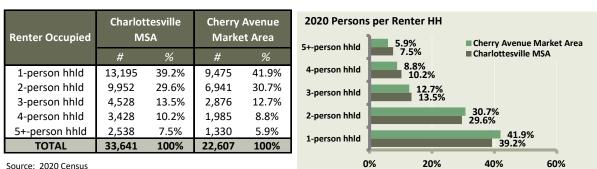

| В.                         | Labor Force, Resident Employment, and Unemployment                                                                                                                                                                                                                                                                                                                                                                                                                                                                                                                                                                                                                                                                                                                                                                     | 33                                                                                                                                     |
|----------------------------|------------------------------------------------------------------------------------------------------------------------------------------------------------------------------------------------------------------------------------------------------------------------------------------------------------------------------------------------------------------------------------------------------------------------------------------------------------------------------------------------------------------------------------------------------------------------------------------------------------------------------------------------------------------------------------------------------------------------------------------------------------------------------------------------------------------------|----------------------------------------------------------------------------------------------------------------------------------------|
|                            | 1. Trends in Annual Average Labor Force, Resident Employment, and Unemployment Rates                                                                                                                                                                                                                                                                                                                                                                                                                                                                                                                                                                                                                                                                                                                                   |                                                                                                                                        |
| C.                         | Commuting Patterns                                                                                                                                                                                                                                                                                                                                                                                                                                                                                                                                                                                                                                                                                                                                                                                                     | 34                                                                                                                                     |
| D.                         | At-Place Employment Trends                                                                                                                                                                                                                                                                                                                                                                                                                                                                                                                                                                                                                                                                                                                                                                                             |                                                                                                                                        |
| Ε.                         | At-Place Employment by Industry Sector                                                                                                                                                                                                                                                                                                                                                                                                                                                                                                                                                                                                                                                                                                                                                                                 |                                                                                                                                        |
| F.                         | Wages                                                                                                                                                                                                                                                                                                                                                                                                                                                                                                                                                                                                                                                                                                                                                                                                                  |                                                                                                                                        |
| G.                         | Major Employers                                                                                                                                                                                                                                                                                                                                                                                                                                                                                                                                                                                                                                                                                                                                                                                                        |                                                                                                                                        |
| Н.                         | Economic Conclusions                                                                                                                                                                                                                                                                                                                                                                                                                                                                                                                                                                                                                                                                                                                                                                                                   | 39                                                                                                                                     |
| ۷.                         | HOUSING MARKET AREA INTRODUCTION                                                                                                                                                                                                                                                                                                                                                                                                                                                                                                                                                                                                                                                                                                                                                                                       | 40                                                                                                                                     |
| Α.                         | Introduction                                                                                                                                                                                                                                                                                                                                                                                                                                                                                                                                                                                                                                                                                                                                                                                                           | 40                                                                                                                                     |
| В.                         | Delineation of Market Area                                                                                                                                                                                                                                                                                                                                                                                                                                                                                                                                                                                                                                                                                                                                                                                             | 40                                                                                                                                     |
| VI.                        | DEMOGRAPHIC ANALYSIS                                                                                                                                                                                                                                                                                                                                                                                                                                                                                                                                                                                                                                                                                                                                                                                                   | 42                                                                                                                                     |
| A.                         | Introduction and Methodology                                                                                                                                                                                                                                                                                                                                                                                                                                                                                                                                                                                                                                                                                                                                                                                           |                                                                                                                                        |
| В.                         | Trends in Population and Households                                                                                                                                                                                                                                                                                                                                                                                                                                                                                                                                                                                                                                                                                                                                                                                    |                                                                                                                                        |
|                            | 1. Recent Past Trends                                                                                                                                                                                                                                                                                                                                                                                                                                                                                                                                                                                                                                                                                                                                                                                                  |                                                                                                                                        |
|                            | 2. Projected Trends                                                                                                                                                                                                                                                                                                                                                                                                                                                                                                                                                                                                                                                                                                                                                                                                    | 42                                                                                                                                     |
|                            | 3. Building Permit Trends                                                                                                                                                                                                                                                                                                                                                                                                                                                                                                                                                                                                                                                                                                                                                                                              |                                                                                                                                        |
| C.                         | Demographic Characteristics                                                                                                                                                                                                                                                                                                                                                                                                                                                                                                                                                                                                                                                                                                                                                                                            | 44                                                                                                                                     |
|                            | 1. Age Distribution and Household Type                                                                                                                                                                                                                                                                                                                                                                                                                                                                                                                                                                                                                                                                                                                                                                                 | 44                                                                                                                                     |
|                            | 2. Households by Tenure                                                                                                                                                                                                                                                                                                                                                                                                                                                                                                                                                                                                                                                                                                                                                                                                |                                                                                                                                        |
|                            | 3. Renter Household Characteristics                                                                                                                                                                                                                                                                                                                                                                                                                                                                                                                                                                                                                                                                                                                                                                                    |                                                                                                                                        |
| D.                         | Income Characteristics                                                                                                                                                                                                                                                                                                                                                                                                                                                                                                                                                                                                                                                                                                                                                                                                 |                                                                                                                                        |
| Ε.                         | Cost-Burdened Renter Households and Substandard Housing                                                                                                                                                                                                                                                                                                                                                                                                                                                                                                                                                                                                                                                                                                                                                                | 49                                                                                                                                     |
| VII.                       | COMPETITIVE HOUSING ANALYSIS                                                                                                                                                                                                                                                                                                                                                                                                                                                                                                                                                                                                                                                                                                                                                                                           | 50                                                                                                                                     |
|                            |                                                                                                                                                                                                                                                                                                                                                                                                                                                                                                                                                                                                                                                                                                                                                                                                                        |                                                                                                                                        |
| A.                         | Introduction and Sources of Information                                                                                                                                                                                                                                                                                                                                                                                                                                                                                                                                                                                                                                                                                                                                                                                | 50                                                                                                                                     |
| А.<br>В.                   | Introduction and Sources of Information<br>Overview of Market Area Housing Stock                                                                                                                                                                                                                                                                                                                                                                                                                                                                                                                                                                                                                                                                                                                                       | 50<br>50                                                                                                                               |
|                            | Introduction and Sources of Information<br>Overview of Market Area Housing Stock<br>Survey of General Occupancy Rental Communities                                                                                                                                                                                                                                                                                                                                                                                                                                                                                                                                                                                                                                                                                     | 50<br>50<br>52                                                                                                                         |
| В.                         | Introduction and Sources of Information<br>Overview of Market Area Housing Stock<br>Survey of General Occupancy Rental Communities<br>1. Introduction                                                                                                                                                                                                                                                                                                                                                                                                                                                                                                                                                                                                                                                                  | 50<br>50<br>52<br>52                                                                                                                   |
| В.                         | Introduction and Sources of Information<br>Overview of Market Area Housing Stock<br>Survey of General Occupancy Rental Communities<br>1. Introduction<br>2. Location                                                                                                                                                                                                                                                                                                                                                                                                                                                                                                                                                                                                                                                   | 50<br>50<br>52<br>52<br>52                                                                                                             |
| В.                         | Introduction and Sources of Information<br>Overview of Market Area Housing Stock<br>Survey of General Occupancy Rental Communities<br>1. Introduction<br>2. Location<br>3. Age of Communities                                                                                                                                                                                                                                                                                                                                                                                                                                                                                                                                                                                                                          | 50<br>50<br>52<br>52<br>52<br>53                                                                                                       |
| В.                         | Introduction and Sources of Information         Overview of Market Area Housing Stock.         Survey of General Occupancy Rental Communities         1.       Introduction         2.       Location.         3.       Age of Communities         4.       Structure Type                                                                                                                                                                                                                                                                                                                                                                                                                                                                                                                                             | 50<br>52<br>52<br>52<br>53<br>53                                                                                                       |
| В.                         | Introduction and Sources of Information         Overview of Market Area Housing Stock.         Survey of General Occupancy Rental Communities         1.       Introduction         2.       Location.         3.       Age of Communities         4.       Structure Type.         5.       Size of Communities.                                                                                                                                                                                                                                                                                                                                                                                                                                                                                                      | 50<br>52<br>52<br>52<br>52<br>53<br>53                                                                                                 |
| В.                         | Introduction and Sources of Information         Overview of Market Area Housing Stock.         Survey of General Occupancy Rental Communities         1.       Introduction         2.       Location.         3.       Age of Communities.         4.       Structure Type.         5.       Size of Communities.         6.       Vacancy Rates                                                                                                                                                                                                                                                                                                                                                                                                                                                                      | 50<br>52<br>52<br>52<br>53<br>53<br>53<br>55                                                                                           |
| В.                         | Introduction and Sources of InformationOverview of Market Area Housing Stock.Survey of General Occupancy Rental Communities1.Introduction2.Location3.Age of Communities4.Structure Type5.Size of Communities6.Vacancy Rates7.Rent Concessions                                                                                                                                                                                                                                                                                                                                                                                                                                                                                                                                                                          | 50<br>52<br>52<br>52<br>53<br>53<br>53<br>55                                                                                           |
| В.<br>С.                   | Introduction and Sources of InformationOverview of Market Area Housing Stock.Survey of General Occupancy Rental Communities1.Introduction2.Location.3.Age of Communities.4.Structure Type.5.5.Size of Communities.6.Vacancy Rates7.7.8.Absorption History.                                                                                                                                                                                                                                                                                                                                                                                                                                                                                                                                                             | 50<br>52<br>52<br>52<br>53<br>53<br>53<br>55<br>55                                                                                     |
| В.                         | Introduction and Sources of InformationOverview of Market Area Housing Stock.Survey of General Occupancy Rental Communities1.Introduction2.Location.3.Age of Communities.4.Structure Type.5.5.Size of Communities.6.Vacancy Rates7.7.8.Absorption History.Analysis of Rental Products and Pricing.                                                                                                                                                                                                                                                                                                                                                                                                                                                                                                                     | 50<br>52<br>52<br>52<br>53<br>53<br>53<br>55<br>55<br>55                                                                               |
| В.<br>С.                   | Introduction and Sources of InformationOverview of Market Area Housing Stock.Survey of General Occupancy Rental Communities1.Introduction2.Location.3.Age of Communities4.Structure Type.5.5.Size of Communities.6.Vacancy Rates7.Rent Concessions8.Absorption History1.Payment of Utility Costs                                                                                                                                                                                                                                                                                                                                                                                                                                                                                                                       | 50<br>52<br>52<br>52<br>53<br>53<br>55<br>55<br>55<br>55                                                                               |
| В.<br>С.                   | Introduction and Sources of InformationOverview of Market Area Housing Stock.Survey of General Occupancy Rental Communities1.Introduction2.Location.3.Age of Communities.4.Structure Type.5.5.Size of Communities.6.Vacancy Rates7.Rent Concessions8.Absorption History1.Payment of Utility Costs.2.2.Unit Features & Finishes                                                                                                                                                                                                                                                                                                                                                                                                                                                                                         | 50<br>52<br>52<br>52<br>53<br>53<br>55<br>55<br>55<br>55<br>55<br>55                                                                   |
| В.<br>С.                   | Introduction and Sources of InformationOverview of Market Area Housing Stock.Survey of General Occupancy Rental Communities1.Introduction2.Location.3.Age of Communities.4.Structure Type.5.5.Size of Communities.6.Vacancy Rates7.7.Rent Concessions8.Absorption History1.Payment of Utility Costs2.2.Unit Features & Finishes3.Parking                                                                                                                                                                                                                                                                                                                                                                                                                                                                               | 50<br>52<br>52<br>52<br>52<br>53<br>53<br>55<br>55<br>55<br>55<br>57<br>57                                                             |
| В.<br>С.                   | Introduction and Sources of InformationOverview of Market Area Housing Stock.Survey of General Occupancy Rental Communities1.Introduction2.Location.3.Age of Communities.4.Structure Type.5.5.Size of Communities.6.Vacancy Rates7.7.Rent Concessions8.Absorption HistoryAnalysis of Rental Products and Pricing.1.Payment of Utility Costs.2.Unit Features & Finishes3.Parking                                                                                                                                                                                                                                                                                                                                                                                                                                        | 50<br>52<br>52<br>52<br>53<br>53<br>55<br>55<br>55<br>55<br>57<br>57<br>57                                                             |
| В.<br>С.                   | Introduction and Sources of InformationOverview of Market Area Housing Stock.Survey of General Occupancy Rental Communities1.Introduction2.Location3.Age of Communities.4.Structure Type.5.5.Size of Communities.6.Vacancy Rates7.Rent Concessions8.Absorption HistoryAnalysis of Rental Products and Pricing.1.Payment of Utility Costs.2.2.Unit Features & Finishes3.Parking4.Community Amenities                                                                                                                                                                                                                                                                                                                                                                                                                    | 50<br>52<br>52<br>52<br>53<br>53<br>55<br>55<br>55<br>55<br>55<br>57<br>57<br>57<br>57<br>57                                           |
| В.<br>С.                   | Introduction and Sources of InformationOverview of Market Area Housing Stock.Survey of General Occupancy Rental Communities1.Introduction2.Location.3.Age of Communities.4.Structure Type.5.5.Size of Communities.6.Vacancy Rates7.7.Rent Concessions8.Absorption HistoryAnalysis of Rental Products and Pricing.1.1.Payment of Utility Costs2.2.Unit Features & Finishes3.3.Parking4.Community Amenities5.5.Unit Distribution                                                                                                                                                                                                                                                                                                                                                                                         | 50<br>52<br>52<br>52<br>53<br>53<br>55<br>55<br>55<br>55<br>55<br>57<br>57<br>57<br>59<br>59                                           |
| В.<br>С.                   | Introduction and Sources of InformationOverview of Market Area Housing Stock.Survey of General Occupancy Rental Communities1.Introduction2.Location.3.Age of Communities.4.Structure Type.5.5.Size of Communities.6.Vacancy Rates7.Rent Concessions8.Absorption HistoryAnalysis of Rental Products and Pricing.1.Payment of Utility Costs2.Unit Features & Finishes3.Parking4.Community Amenities5.5.Unit Distribution6.Unit Size                                                                                                                                                                                                                                                                                                                                                                                      | 50<br>52<br>52<br>52<br>53<br>53<br>55<br>55<br>55<br>55<br>57<br>57<br>57<br>57<br>57<br>59<br>59<br>59                               |
| В.<br>С.<br>D.             | Introduction and Sources of Information         Overview of Market Area Housing Stock         Survey of General Occupancy Rental Communities         1.         Introduction         2.       Location         3.       Age of Communities         4.       Structure Type         5.       Size of Communities         6.       Vacancy Rates         7.       Rent Concessions         8.       Absorption History         Analysis of Rental Products and Pricing         1.       Payment of Utility Costs         2.       Unit Features & Finishes         3.       Parking         4.       Communities         5.       Unit Distribution         6.       Unit Size                                                                                                                                           | 50<br>52<br>52<br>52<br>53<br>53<br>55<br>55<br>55<br>55<br>57<br>57<br>57<br>57<br>57<br>57<br>59<br>59<br>59<br>59<br>59<br>59       |
| В.<br>С.<br>D.             | Introduction and Sources of Information         Overview of Market Area Housing Stock.         Survey of General Occupancy Rental Communities         1. Introduction         2. Location.         3. Age of Communities.         4. Structure Type.         5. Size of Communities.         6. Vacancy Rates.         7. Rent Concessions .         8. Absorption History         Analysis of Rental Products and Pricing.         1. Payment of Utility Costs.         2. Unit Features & Finishes         3. Parking         4. Community Amenities         5. Unit Distribution         6. Unit Size         7. Unit Pricing.         Subsidized Rental Communities & Housing Choice Voucher Statistics         Derivation of Market Rent.         Achievable Restricted Rents                                     | 50<br>52<br>52<br>52<br>53<br>53<br>55<br>55<br>55<br>55<br>57<br>57<br>57<br>57<br>57<br>57<br>57<br>59<br>59<br>59<br>61<br>63<br>67 |
| В.<br>С.<br>D.<br>E.<br>F. | Introduction and Sources of Information         Overview of Market Area Housing Stock         Survey of General Occupancy Rental Communities         1.         Introduction         2.       Location         3.       Age of Communities         4.       Structure Type         5.       Size of Communities         6.       Vacancy Rates         7.       Rent Concessions         8.       Absorption History         Analysis of Rental Products and Pricing         1.       Payment of Utility Costs         2.       Unit Features & Finishes         3.       Parking         4.       Communities         5.       Unit Distribution         6.       Unit Size         7.       Unit Pricing         Subsidized Rental Communities & Housing Choice Voucher Statistics         Derivation of Market Rent | 50<br>52<br>52<br>52<br>53<br>53<br>55<br>55<br>55<br>55<br>57<br>57<br>57<br>57<br>57<br>57<br>57<br>59<br>59<br>59<br>61<br>63<br>67 |