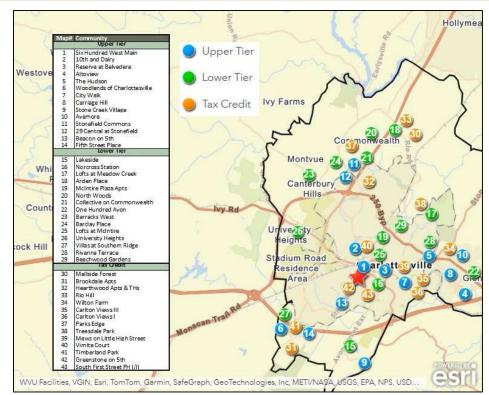

| В.                         | Labor Force, Resident Employment, and Unemployment                                                                                                                                                                                                                                                                                                                                                                                                                                                                                                                                                                                                                                                                                                                                                                     | 33                                                                                                                                     |
|----------------------------|------------------------------------------------------------------------------------------------------------------------------------------------------------------------------------------------------------------------------------------------------------------------------------------------------------------------------------------------------------------------------------------------------------------------------------------------------------------------------------------------------------------------------------------------------------------------------------------------------------------------------------------------------------------------------------------------------------------------------------------------------------------------------------------------------------------------|----------------------------------------------------------------------------------------------------------------------------------------|
|                            | 1. Trends in Annual Average Labor Force, Resident Employment, and Unemployment Rates                                                                                                                                                                                                                                                                                                                                                                                                                                                                                                                                                                                                                                                                                                                                   |                                                                                                                                        |
| C.                         | Commuting Patterns                                                                                                                                                                                                                                                                                                                                                                                                                                                                                                                                                                                                                                                                                                                                                                                                     | 34                                                                                                                                     |
| D.                         | At-Place Employment Trends                                                                                                                                                                                                                                                                                                                                                                                                                                                                                                                                                                                                                                                                                                                                                                                             |                                                                                                                                        |
| Ε.                         | At-Place Employment by Industry Sector                                                                                                                                                                                                                                                                                                                                                                                                                                                                                                                                                                                                                                                                                                                                                                                 |                                                                                                                                        |
| F.                         | Wages                                                                                                                                                                                                                                                                                                                                                                                                                                                                                                                                                                                                                                                                                                                                                                                                                  |                                                                                                                                        |
| G.                         | Major Employers                                                                                                                                                                                                                                                                                                                                                                                                                                                                                                                                                                                                                                                                                                                                                                                                        |                                                                                                                                        |
| Н.                         | Economic Conclusions                                                                                                                                                                                                                                                                                                                                                                                                                                                                                                                                                                                                                                                                                                                                                                                                   | 39                                                                                                                                     |
| ۷.                         | HOUSING MARKET AREA INTRODUCTION                                                                                                                                                                                                                                                                                                                                                                                                                                                                                                                                                                                                                                                                                                                                                                                       | 40                                                                                                                                     |
| Α.                         | Introduction                                                                                                                                                                                                                                                                                                                                                                                                                                                                                                                                                                                                                                                                                                                                                                                                           | 40                                                                                                                                     |
| В.                         | Delineation of Market Area                                                                                                                                                                                                                                                                                                                                                                                                                                                                                                                                                                                                                                                                                                                                                                                             | 40                                                                                                                                     |
| VI.                        | DEMOGRAPHIC ANALYSIS                                                                                                                                                                                                                                                                                                                                                                                                                                                                                                                                                                                                                                                                                                                                                                                                   | 42                                                                                                                                     |
| A.                         | Introduction and Methodology                                                                                                                                                                                                                                                                                                                                                                                                                                                                                                                                                                                                                                                                                                                                                                                           |                                                                                                                                        |
| В.                         | Trends in Population and Households                                                                                                                                                                                                                                                                                                                                                                                                                                                                                                                                                                                                                                                                                                                                                                                    |                                                                                                                                        |
|                            | 1. Recent Past Trends                                                                                                                                                                                                                                                                                                                                                                                                                                                                                                                                                                                                                                                                                                                                                                                                  |                                                                                                                                        |
|                            | 2. Projected Trends                                                                                                                                                                                                                                                                                                                                                                                                                                                                                                                                                                                                                                                                                                                                                                                                    | 42                                                                                                                                     |
|                            | 3. Building Permit Trends                                                                                                                                                                                                                                                                                                                                                                                                                                                                                                                                                                                                                                                                                                                                                                                              |                                                                                                                                        |
| C.                         | Demographic Characteristics                                                                                                                                                                                                                                                                                                                                                                                                                                                                                                                                                                                                                                                                                                                                                                                            | 44                                                                                                                                     |
|                            | 1. Age Distribution and Household Type                                                                                                                                                                                                                                                                                                                                                                                                                                                                                                                                                                                                                                                                                                                                                                                 | 44                                                                                                                                     |
|                            | 2. Households by Tenure                                                                                                                                                                                                                                                                                                                                                                                                                                                                                                                                                                                                                                                                                                                                                                                                |                                                                                                                                        |
|                            | 3. Renter Household Characteristics                                                                                                                                                                                                                                                                                                                                                                                                                                                                                                                                                                                                                                                                                                                                                                                    |                                                                                                                                        |
| D.                         | Income Characteristics                                                                                                                                                                                                                                                                                                                                                                                                                                                                                                                                                                                                                                                                                                                                                                                                 |                                                                                                                                        |
| Ε.                         | Cost-Burdened Renter Households and Substandard Housing                                                                                                                                                                                                                                                                                                                                                                                                                                                                                                                                                                                                                                                                                                                                                                | 49                                                                                                                                     |
| VII.                       | COMPETITIVE HOUSING ANALYSIS                                                                                                                                                                                                                                                                                                                                                                                                                                                                                                                                                                                                                                                                                                                                                                                           | 50                                                                                                                                     |
|                            |                                                                                                                                                                                                                                                                                                                                                                                                                                                                                                                                                                                                                                                                                                                                                                                                                        |                                                                                                                                        |
| A.                         | Introduction and Sources of Information                                                                                                                                                                                                                                                                                                                                                                                                                                                                                                                                                                                                                                                                                                                                                                                | 50                                                                                                                                     |
| А.<br>В.                   | Introduction and Sources of Information<br>Overview of Market Area Housing Stock                                                                                                                                                                                                                                                                                                                                                                                                                                                                                                                                                                                                                                                                                                                                       | 50<br>50                                                                                                                               |
|                            | Introduction and Sources of Information<br>Overview of Market Area Housing Stock<br>Survey of General Occupancy Rental Communities                                                                                                                                                                                                                                                                                                                                                                                                                                                                                                                                                                                                                                                                                     | 50<br>50<br>52                                                                                                                         |
| В.                         | Introduction and Sources of Information<br>Overview of Market Area Housing Stock<br>Survey of General Occupancy Rental Communities<br>1. Introduction                                                                                                                                                                                                                                                                                                                                                                                                                                                                                                                                                                                                                                                                  | 50<br>50<br>52<br>52                                                                                                                   |
| В.                         | Introduction and Sources of Information<br>Overview of Market Area Housing Stock<br>Survey of General Occupancy Rental Communities<br>1. Introduction<br>2. Location                                                                                                                                                                                                                                                                                                                                                                                                                                                                                                                                                                                                                                                   | 50<br>50<br>52<br>52<br>52                                                                                                             |
| В.                         | Introduction and Sources of Information<br>Overview of Market Area Housing Stock<br>Survey of General Occupancy Rental Communities<br>1. Introduction<br>2. Location<br>3. Age of Communities                                                                                                                                                                                                                                                                                                                                                                                                                                                                                                                                                                                                                          | 50<br>50<br>52<br>52<br>52<br>53                                                                                                       |
| В.                         | Introduction and Sources of Information         Overview of Market Area Housing Stock.         Survey of General Occupancy Rental Communities         1.       Introduction         2.       Location.         3.       Age of Communities         4.       Structure Type                                                                                                                                                                                                                                                                                                                                                                                                                                                                                                                                             | 50<br>52<br>52<br>52<br>53<br>53                                                                                                       |
| В.                         | Introduction and Sources of Information         Overview of Market Area Housing Stock.         Survey of General Occupancy Rental Communities         1.       Introduction         2.       Location.         3.       Age of Communities         4.       Structure Type.         5.       Size of Communities.                                                                                                                                                                                                                                                                                                                                                                                                                                                                                                      | 50<br>52<br>52<br>52<br>52<br>53<br>53                                                                                                 |
| В.                         | Introduction and Sources of Information         Overview of Market Area Housing Stock.         Survey of General Occupancy Rental Communities         1.       Introduction         2.       Location.         3.       Age of Communities.         4.       Structure Type.         5.       Size of Communities.         6.       Vacancy Rates                                                                                                                                                                                                                                                                                                                                                                                                                                                                      | 50<br>52<br>52<br>52<br>53<br>53<br>53<br>55                                                                                           |
| В.                         | Introduction and Sources of InformationOverview of Market Area Housing Stock.Survey of General Occupancy Rental Communities1.Introduction2.Location3.Age of Communities4.Structure Type5.Size of Communities6.Vacancy Rates7.Rent Concessions                                                                                                                                                                                                                                                                                                                                                                                                                                                                                                                                                                          | 50<br>52<br>52<br>52<br>53<br>53<br>53<br>55                                                                                           |
| В.<br>С.                   | Introduction and Sources of InformationOverview of Market Area Housing Stock.Survey of General Occupancy Rental Communities1.Introduction2.Location.3.Age of Communities.4.Structure Type.5.5.Size of Communities.6.Vacancy Rates7.7.8.Absorption History.                                                                                                                                                                                                                                                                                                                                                                                                                                                                                                                                                             | 50<br>52<br>52<br>52<br>53<br>53<br>53<br>55<br>55                                                                                     |
| В.                         | Introduction and Sources of InformationOverview of Market Area Housing Stock.Survey of General Occupancy Rental Communities1.Introduction2.Location.3.Age of Communities.4.Structure Type.5.5.Size of Communities.6.Vacancy Rates7.7.8.Absorption History.Analysis of Rental Products and Pricing.                                                                                                                                                                                                                                                                                                                                                                                                                                                                                                                     | 50<br>52<br>52<br>52<br>53<br>53<br>53<br>55<br>55<br>55                                                                               |
| В.<br>С.                   | Introduction and Sources of InformationOverview of Market Area Housing Stock.Survey of General Occupancy Rental Communities1.Introduction2.Location.3.Age of Communities4.Structure Type.5.5.Size of Communities.6.Vacancy Rates7.Rent Concessions8.Absorption History1.Payment of Utility Costs                                                                                                                                                                                                                                                                                                                                                                                                                                                                                                                       | 50<br>52<br>52<br>52<br>53<br>53<br>55<br>55<br>55<br>55                                                                               |
| В.<br>С.                   | Introduction and Sources of InformationOverview of Market Area Housing Stock.Survey of General Occupancy Rental Communities1.Introduction2.Location.3.Age of Communities.4.Structure Type.5.5.Size of Communities.6.Vacancy Rates7.Rent Concessions8.Absorption History1.Payment of Utility Costs.2.2.Unit Features & Finishes                                                                                                                                                                                                                                                                                                                                                                                                                                                                                         | 50<br>52<br>52<br>52<br>53<br>53<br>55<br>55<br>55<br>55<br>55<br>55                                                                   |
| В.<br>С.                   | Introduction and Sources of InformationOverview of Market Area Housing Stock.Survey of General Occupancy Rental Communities1.Introduction2.Location.3.Age of Communities.4.Structure Type.5.5.Size of Communities.6.Vacancy Rates7.7.Rent Concessions8.Absorption History1.Payment of Utility Costs2.2.Unit Features & Finishes3.Parking                                                                                                                                                                                                                                                                                                                                                                                                                                                                               | 50<br>52<br>52<br>52<br>52<br>53<br>53<br>55<br>55<br>55<br>55<br>57<br>57                                                             |
| В.<br>С.                   | Introduction and Sources of InformationOverview of Market Area Housing Stock.Survey of General Occupancy Rental Communities1.Introduction2.Location.3.Age of Communities.4.Structure Type.5.5.Size of Communities.6.Vacancy Rates7.7.Rent Concessions8.Absorption HistoryAnalysis of Rental Products and Pricing.1.Payment of Utility Costs.2.Unit Features & Finishes3.Parking                                                                                                                                                                                                                                                                                                                                                                                                                                        | 50<br>52<br>52<br>52<br>53<br>53<br>55<br>55<br>55<br>55<br>57<br>57<br>57                                                             |
| В.<br>С.                   | Introduction and Sources of InformationOverview of Market Area Housing Stock.Survey of General Occupancy Rental Communities1.Introduction2.Location3.Age of Communities.4.Structure Type.5.5.Size of Communities.6.Vacancy Rates7.Rent Concessions8.Absorption HistoryAnalysis of Rental Products and Pricing.1.Payment of Utility Costs.2.2.Unit Features & Finishes3.Parking4.Community Amenities                                                                                                                                                                                                                                                                                                                                                                                                                    | 50<br>52<br>52<br>52<br>53<br>53<br>55<br>55<br>55<br>55<br>55<br>57<br>57<br>57<br>57<br>57                                           |
| В.<br>С.                   | Introduction and Sources of InformationOverview of Market Area Housing Stock.Survey of General Occupancy Rental Communities1.Introduction2.Location.3.Age of Communities.4.Structure Type.5.5.Size of Communities.6.Vacancy Rates7.7.Rent Concessions8.Absorption HistoryAnalysis of Rental Products and Pricing.1.1.Payment of Utility Costs2.2.Unit Features & Finishes3.3.Parking4.Community Amenities5.5.Unit Distribution                                                                                                                                                                                                                                                                                                                                                                                         | 50<br>52<br>52<br>52<br>53<br>53<br>55<br>55<br>55<br>55<br>55<br>57<br>57<br>57<br>59<br>59                                           |
| В.<br>С.                   | Introduction and Sources of InformationOverview of Market Area Housing Stock.Survey of General Occupancy Rental Communities1.Introduction2.Location.3.Age of Communities.4.Structure Type.5.5.Size of Communities.6.Vacancy Rates7.Rent Concessions8.Absorption HistoryAnalysis of Rental Products and Pricing.1.Payment of Utility Costs2.Unit Features & Finishes3.Parking4.Community Amenities5.5.Unit Distribution6.Unit Size                                                                                                                                                                                                                                                                                                                                                                                      | 50<br>52<br>52<br>52<br>53<br>53<br>55<br>55<br>55<br>55<br>57<br>57<br>57<br>57<br>57<br>59<br>59<br>59                               |
| В.<br>С.<br>D.             | Introduction and Sources of Information         Overview of Market Area Housing Stock         Survey of General Occupancy Rental Communities         1.         Introduction         2.       Location         3.       Age of Communities         4.       Structure Type         5.       Size of Communities         6.       Vacancy Rates         7.       Rent Concessions         8.       Absorption History         Analysis of Rental Products and Pricing         1.       Payment of Utility Costs         2.       Unit Features & Finishes         3.       Parking         4.       Communities         5.       Unit Distribution         6.       Unit Size                                                                                                                                           | 50<br>52<br>52<br>52<br>53<br>53<br>55<br>55<br>55<br>55<br>57<br>57<br>57<br>57<br>57<br>57<br>59<br>59<br>59<br>59<br>59<br>59       |
| В.<br>С.<br>D.             | Introduction and Sources of Information         Overview of Market Area Housing Stock.         Survey of General Occupancy Rental Communities         1. Introduction         2. Location.         3. Age of Communities.         4. Structure Type.         5. Size of Communities.         6. Vacancy Rates.         7. Rent Concessions .         8. Absorption History         Analysis of Rental Products and Pricing.         1. Payment of Utility Costs.         2. Unit Features & Finishes         3. Parking         4. Community Amenities         5. Unit Distribution         6. Unit Size         7. Unit Pricing.         Subsidized Rental Communities & Housing Choice Voucher Statistics         Derivation of Market Rent.         Achievable Restricted Rents                                     | 50<br>52<br>52<br>52<br>53<br>53<br>55<br>55<br>55<br>55<br>57<br>57<br>57<br>57<br>57<br>57<br>57<br>59<br>59<br>59<br>61<br>63<br>67 |
| В.<br>С.<br>D.<br>E.<br>F. | Introduction and Sources of Information         Overview of Market Area Housing Stock         Survey of General Occupancy Rental Communities         1.         Introduction         2.       Location         3.       Age of Communities         4.       Structure Type         5.       Size of Communities         6.       Vacancy Rates         7.       Rent Concessions         8.       Absorption History         Analysis of Rental Products and Pricing         1.       Payment of Utility Costs         2.       Unit Features & Finishes         3.       Parking         4.       Communities         5.       Unit Distribution         6.       Unit Size         7.       Unit Pricing         Subsidized Rental Communities & Housing Choice Voucher Statistics         Derivation of Market Rent | 50<br>52<br>52<br>52<br>53<br>53<br>55<br>55<br>55<br>55<br>57<br>57<br>57<br>57<br>57<br>57<br>57<br>59<br>59<br>59<br>61<br>63<br>67 |