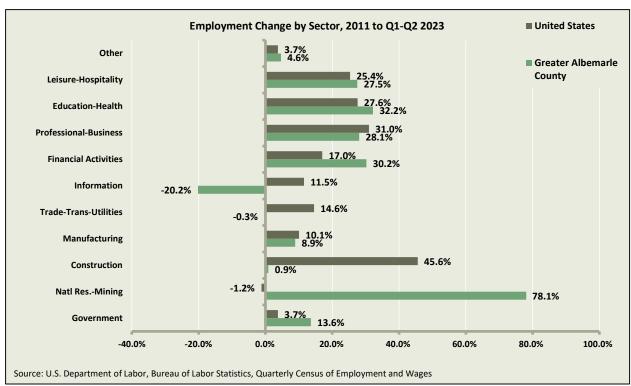

t two quarters of 2023. Nine of eleven job sectors in the area experienced net growth. Four sectors recorded gains of greater than 27 percent (not including the Natural Resource Sector which employed less than one percent of local workers) led by Education-Health (32.2 percent) followed by Financial Activities with a gain of 30.2 percent, Professional Business (28.1 percent), and Leisure-Hospitality (27.5 percent). Three of the four sectors exceeded national growth in their respective sectors. Government, the largest sector, grew at a rate of 13.6 percent at a pace substantially larger than the national sector (3.7 percent). Information was the only sector that lost ground (20.2 percent) while two sectors essentially remained unchanged – Trade-Transportation-Utilities and Construction.





#### Figure 6 Employment Change by Sector, 2011-2023 (Q2)

#### F. Wages

The average annual wage in 2022 for the city of Charlottesville was \$66,350. The city average is five percent below the state-wide average of \$71,134 and 3.6 percent below the national average of \$69,985 (Table 8). The city of Charlottesville's average annual wage in 2023 represents an increase of \$23,760 or 56 percent since 2010.

#### Table 8 Average Annual Pay, City of Charlottesville

|                         | 2010     | 2011     | 2012     | 2013              | 2014     | 2015     | 2016              | 2017              | 2018     | 2019     | 2020              | 2021              | 2022     |
|-------------------------|----------|----------|----------|-------------------|----------|----------|----------