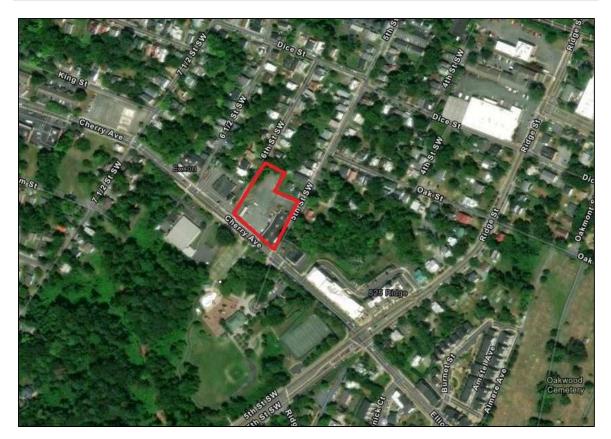

### Figure 2 Views of Subject Site



View of site facing east from SW 6th Street



View of site facing west from SW 5<sup>th</sup> Street



View of site facing north from Cherry Avenue



View of site facing south from SW 6<sup>th</sup> Street

#### 4. General Description of Land Uses Near the Subject Site

The site is located near the heart of downtown Charlottesville surrounded by a variety of retail, hospitality, residential, and recreational uses. Tonsler Park is located south of the site; a design center, Fairfield Inn & Suites, and 525 Ridge Street Apartments are located southeast of the site; single-family detached homes are located to the north and east of the site; and a small retail center, thrift store, and gas station lie west of the site.



#### Map 2 Aerial View of Site



#### 5. Specific Identification of Land Uses Surrounding the Subject Site

The land uses surrounding the subject site, starting from the north, and proceeding in a clockwise direction, are as follows (see Figure 3):

- North: Single-family detached homes, small commercial uses, and a condominium community. Further north is downtown Charlottesville.
- **East:** Single-family detached homes, design center, Fairfield Inn & Suites, and 525 Ridge Street Apartments.
- **South:** Tonsler Park, heavily wooded land, and further south are single-family detached homes.
- West: Salvation Army Thrift store, small retail center, and gas station. Further west are single-family detached homes, retail uses, and Buford Middle School.



# Figure 3 Views of Surrounding and Neighboring Land Uses



**Tonsle