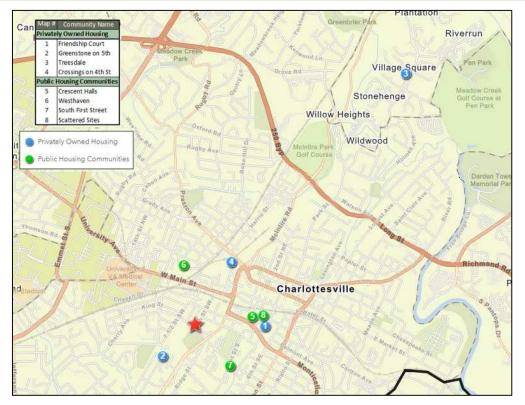

| В.                         | Labor Force, Resident Employment, and Unemployment                                                                                                                                                                                                                                                                                                                                                                                                                                                                                                                                                                                                                                                                                                                                                                     | 33                                                                                                                                     |
|----------------------------|------------------------------------------------------------------------------------------------------------------------------------------------------------------------------------------------------------------------------------------------------------------------------------------------------------------------------------------------------------------------------------------------------------------------------------------------------------------------------------------------------------------------------------------------------------------------------------------------------------------------------------------------------------------------------------------------------------------------------------------------------------------------------------------------------------------------|----------------------------------------------------------------------------------------------------------------------------------------|
|                            | 1. Trends in Annual Average Labor Force, Resident Employment, and Unemployment Rates                                                                                                                                                                                                                                                                                                                                                                                                                                                                                                                                                                                                                                                                                                                                   |                                                                                                                                        |
| C.                         | Commuting Patterns                                                                                                                                                                                                                                                                                                                                                                                                                                                                                                                                                                                                                                                                                                                                                                                                     | 34                                                                                                                                     |
| D.                         | At-Place Employment Trends                                                                                                                                                                                                                                                                                                                                                                                                                                                                                                                                                                                                                                                                                                                                                                                             |                                                                                                                                        |
| Ε.                         | At-Place Employment by Industry Sector                                                                                                                                                                                                                                                                                                                                                                                                                                                                                                                                                                                                                                                                                                                                                                                 |                                                                                                                                        |
| F.                         | Wages                                                                                                                                                                                                                                                                                                                                                                                                                                                                                                                                                                                                                                                                                                                                                                                                                  |                                                                                                                                        |
| G.                         | Major Employers                                                                                                                                                                                                                                                                                                                                                                                                                                                                                                                                                                                                                                                                                                                                                                                                        |                                                                                                                                        |
| Н.                         | Economic Conclusions                                                                                                                                                                                                                                                                                                                                                                                                                                                                                                                                                                                                                                                                                                                                                                                                   | 39                                                                                                                                     |
| ۷.                         | HOUSING MARKET AREA INTRODUCTION                                                                                                                                                                                                                                                                                                                                                                                                                                                                                                                                                                                                                                                                                                                                                                                       | 40                                                                                                                                     |
| Α.                         | Introduction                                                                                                                                                                                                                                                                                                                                                                                                                                                                                                                                                                                                                                                                                                                                                                                                           | 40                                                                                                                                     |
| В.                         | Delineation of Market Area                                                                                                                                                                                                                                                                                                                                                                                                                                                                                                                                                                                                                                                                                                                                                                                             | 40                                                                                                                                     |
| VI.                        | DEMOGRAPHIC ANALYSIS                                                                                                                                                                                                                                                                                                                                                                                                                                                                                                                                                                                                                                                                                                                                                                                                   | 42                                                                                                                                     |
| A.                         | Introduction and Methodology                                                                                                                                                                                                                                                                                                                                                                                                                                                                                                                                                                                                                                                                                                                                                                                           |                                                                                                                                        |
| В.                         | Trends in Population and Households                                                                                                                                                                                                                                                                                                                                                                                                                                                                                                                                                                                                                                                                                                                                                                                    |                                                                                                                                        |
|                            | 1. Recent Past Trends                                                                                                                                                                                                                                                                                                                                                                                                                                                                                                                                                                                                                                                                                                                                                                                                  |                                                                                                                                        |
|                            | 2. Projected Trends                                                                                                                                                                                                                                                                                                                                                                                                                                                                                                                                                                                                                                                                                                                                                                                                    | 42                                                                                                                                     |
|                            | 3. Building Permit Trends                                                                                                                                                                                                                                                                                                                                                                                                                                                                                                                                                                                                                                                                                                                                                                                              |                                                                                                                                        |
| C.                         | Demographic Characteristics                                                                                                                                                                                                                                                                                                                                                                                                                                                                                                                                                                                                                                                                                                                                                                                            | 44                                                                                                                                     |
|                            | 1. Age Distribution and Household Type                                                                                                                                                                                                                                                                                                                                                                                                                                                                                                                                                                                                                                                                                                                                                                                 | 44                                                                                                                                     |
|                            | 2. Households by Tenure                                                                                                                                                                                                                                                                                                                                                                                                                                                                                                                                                                                                                                                                                                                                                                                                |                                                                                                                                        |
|                            | 3. Renter Household Characteristics                                                                                                                                                                                                                                                                                                                                                                                                                                                                                                                                                                                                                                                                                                                                                                                    |                                                                                                                                        |
| D.                         | Income Characteristics                                                                                                                                                                                                                                                                                                                                                                                                                                                                                                                                                                                                                                                                                                                                                                                                 |                                                                                                                                        |
| Ε.                         | Cost-Burdened Renter Households and Substandard Housing                                                                                                                                                                                                                                                                                                                                                                                                                                                                                                                                                                                                                                                                                                                                                                | 49                                                                                                                                     |
| VII.                       | COMPETITIVE HOUSING ANALYSIS                                                                                                                                                                                                                                                                                                                                                                                                                                                                                                                                                                                                                                                                                                                                                                                           | 50                                                                                                                                     |
|                            |                                                                                                                                                                                                                                                                                                                                                                                                                                                                                                                                                                                                                                                                                                                                                                                                                        |                                                                                                                                        |
| A.                         | Introduction and Sources of Information                                                                                                                                                                                                                                                                                                                                                                                                                                                                                                                                                                                                                                                                                                                                                                                | 50                                                                                                                                     |
| А.<br>В.                   | Introduction and Sources of Information<br>Overview of Market Area Housing Stock                                                                                                                                                                                                                                                                                                                                                                                                                                                                                                                                                                                                                                                                                                                                       | 50<br>50                                                                                                                               |
|                            | Introduction and Sources of Information<br>Overview of Market Area Housing Stock<br>Survey of General Occupancy Rental Communities                                                                                                                                                                                                                                                                                                                                                                                                                                                                                                                                                                                                                                                                                     | 50<br>50<br>52                                                                                                                         |
| В.                         | Introduction and Sources of Information<br>Overview of Market Area Housing Stock<br>Survey of General Occupancy Rental Communities<br>1. Introduction                                                                                                                                                                                                                                                                                                                                                                                                                                                                                                                                                                                                                                                                  | 50<br>50<br>52<br>52                                                                                                                   |
| В.                         | Introduction and Sources of Information<br>Overview of Market Area Housing Stock<br>Survey of General Occupancy Rental Communities<br>1. Introduction<br>2. Location                                                                                                                                                                                                                                                                                                                                                                                                                                                                                                                                                                                                                                                   | 50<br>50<br>52<br>52<br>52                                                                                                             |
| В.                         | Introduction and Sources of Information<br>Overview of Market Area Housing Stock<br>Survey of General Occupancy Rental Communities<br>1. Introduction<br>2. Location<br>3. Age of Communities                                                                                                                                                                                                                                                                                                                                                                                                                                                                                                                                                                                                                          | 50<br>50<br>52<br>52<br>52<br>53                                                                                                       |
| В.                         | Introduction and Sources of Information         Overview of Market Area Housing Stock.         Survey of General Occupancy Rental Communities         1.       Introduction         2.       Location.         3.       Age of Communities         4.       Structure Type                                                                                                                                                                                                                                                                                                                                                                                                                                                                                                                                             | 50<br>52<br>52<br>52<br>53<br>53                                                                                                       |
| В.                         | Introduction and Sources of Information         Overview of Market Area Housing Stock.         Survey of General Occupancy Rental Communities         1.       Introduction         2.       Location.         3.       Age of Communities         4.       Structure Type.         5.       Size of Communities.                                                                                                                                                                                                                                                                                                                                                                                                                                                                                                      | 50<br>52<br>52<br>52<br>52<br>53<br>53                                                                                                 |
| В.                         | Introduction and Sources of Information         Overview of Market Area Housing Stock.         Survey of General Occupancy Rental Communities         1.       Introduction         2.       Location.         3.       Age of Communities.         4.       Structure Type.         5.       Size of Communities.         6.       Vacancy Rates                                                                                                                                                                                                                                                                                                                                                                                                                                                                      | 50<br>52<br>52<br>52<br>53<br>53<br>53<br>55                                                                                           |
| В.                         | Introduction and Sources of InformationOverview of Market Area Housing Stock.Survey of General Occupancy Rental Communities1.Introduction2.Location3.Age of Communities4.Structure Type5.Size of Communities6.Vacancy Rates7.Rent Concessions                                                                                                                                                                                                                                                                                                                                                                                                                                                                                                                                                                          | 50<br>52<br>52<br>52<br>53<br>53<br>53<br>55                                                                                           |
| В.<br>С.                   | Introduction and Sources of InformationOverview of Market Area Housing Stock.Survey of General Occupancy Rental Communities1.Introduction2.Location.3.Age of Communities.4.Structure Type.5.5.Size of Communities.6.Vacancy Rates7.7.8.Absorption History.                                                                                                                                                                                                                                                                                                                                                                                                                                                                                                                                                             | 50<br>52<br>52<br>52<br>53<br>53<br>53<br>55<br>55                                                                                     |
| В.                         | Introduction and Sources of InformationOverview of Market Area Housing Stock.Survey of General Occupancy Rental Communities1.Introduction2.Location.3.Age of Communities.4.Structure Type.5.5.Size of Communities.6.Vacancy Rates7.7.8.Absorption History.Analysis of Rental Products and Pricing.                                                                                                                                                                                                                                                                                                                                                                                                                                                                                                                     | 50<br>52<br>52<br>52<br>53<br>53<br>53<br>55<br>55<br>55                                                                               |
| В.<br>С.                   | Introduction and Sources of InformationOverview of Market Area Housing Stock.Survey of General Occupancy Rental Communities1.Introduction2.Location.3.Age of Communities4.Structure Type.5.5.Size of Communities.6.Vacancy Rates7.Rent Concessions8.Absorption History1.Payment of Utility Costs                                                                                                                                                                                                                                                                                                                                                                                                                                                                                                                       | 50<br>52<br>52<br>52<br>53<br>53<br>55<br>55<br>55<br>55                                                                               |
| В.<br>С.                   | Introduction and Sources of InformationOverview of Market Area Housing Stock.Survey of General Occupancy Rental Communities1.Introduction2.Location.3.Age of Communities.4.Structure Type.5.5.Size of Communities.6.Vacancy Rates7.Rent Concessions8.Absorption History1.Payment of Utility Costs.2.2.Unit Features & Finishes                                                                                                                                                                                                                                                                                                                                                                                                                                                                                         | 50<br>52<br>52<br>52<br>53<br>53<br>55<br>55<br>55<br>55<br>55<br>55                                                                   |
| В.<br>С.                   | Introduction and Sources of InformationOverview of Market Area Housing Stock.Survey of General Occupancy Rental Communities1.Introduction2.Location.3.Age of Communities.4.Structure Type.5.5.Size of Communities.6.Vacancy Rates7.7.Rent Concessions8.Absorption History1.Payment of Utility Costs2.2.Unit Features & Finishes3.Parking                                                                                                                                                                                                                                                                                                                                                                                                                                                                               | 50<br>52<br>52<br>52<br>52<br>53<br>53<br>55<br>55<br>55<br>55<br>57<br>57                                                             |
| В.<br>С.                   | Introduction and Sources of InformationOverview of Market Area Housing Stock.Survey of General Occupancy Rental Communities1.Introduction2.Location.3.Age of Communities.4.Structure Type.5.5.Size of Communities.6.Vacancy Rates7.7.Rent Concessions8.Absorption HistoryAnalysis of Rental Products and Pricing.1.Payment of Utility Costs.2.Unit Features & Finishes3.Parking                                                                                                                                                                                                                                                                                                                                                                                                                                        | 50<br>52<br>52<br>52<br>53<br>53<br>55<br>55<br>55<br>55<br>57<br>57<br>57                                                             |
| В.<br>С.                   | Introduction and Sources of InformationOverview of Market Area Housing Stock.Survey of General Occupancy Rental Communities1.Introduction2.Location3.Age of Communities.4.Structure Type.5.5.Size of Communities.6.Vacancy Rates7.Rent Concessions8.Absorption HistoryAnalysis of Rental Products and Pricing.1.Payment of Utility Costs.2.2.Unit Features & Finishes3.Parking4.Community Amenities                                                                                                                                                                                                                                                                                                                                                                                                                    | 50<br>52<br>52<br>52<br>53<br>53<br>55<br>55<br>55<br>55<br>55<br>57<br>57<br>57<br>57<br>57                                           |
| В.<br>С.                   | Introduction and Sources of InformationOverview of Market Area Housing Stock.Survey of General Occupancy Rental Communities1.Introduction2.Location.3.Age of Communities.4.Structure Type.5.5.Size of Communities.6.Vacancy Rates7.7.Rent Concessions8.Absorption HistoryAnalysis of Rental Products and Pricing.1.1.Payment of Utility Costs2.2.Unit Features & Finishes3.3.Parking4.Community Amenities5.5.Unit Distribution                                                                                                                                                                                                                                                                                                                                                                                         | 50<br>52<br>52<br>52<br>53<br>53<br>55<br>55<br>55<br>55<br>55<br>57<br>57<br>57<br>59<br>59                                           |
| В.<br>С.                   | Introduction and Sources of InformationOverview of Market Area Housing Stock.Survey of General Occupancy Rental Communities1.Introduction2.Location.3.Age of Communities.4.Structure Type.5.5.Size of Communities.6.Vacancy Rates7.Rent Concessions8.Absorption HistoryAnalysis of Rental Products and Pricing.1.Payment of Utility Costs2.Unit Features & Finishes3.Parking4.Community Amenities5.5.Unit Distribution6.Unit Size                                                                                                                                                                                                                                                                                                                                                                                      | 50<br>52<br>52<br>52<br>53<br>53<br>55<br>55<br>55<br>55<br>57<br>57<br>57<br>57<br>57<br>59<br>59<br>59                               |
| В.<br>С.<br>D.             | Introduction and Sources of Information         Overview of Market Area Housing Stock         Survey of General Occupancy Rental Communities         1.         Introduction         2.       Location         3.       Age of Communities         4.       Structure Type         5.       Size of Communities         6.       Vacancy Rates         7.       Rent Concessions         8.       Absorption History         Analysis of Rental Products and Pricing         1.       Payment of Utility Costs         2.       Unit Features & Finishes         3.       Parking         4.       Communities         5.       Unit Distribution         6.       Unit Size                                                                                                                                           | 50<br>52<br>52<br>52<br>53<br>53<br>55<br>55<br>55<br>55<br>57<br>57<br>57<br>57<br>57<br>57<br>59<br>59<br>59<br>59<br>59<br>59       |
| В.<br>С.<br>D.             | Introduction and Sources of Information         Overview of Market Area Housing Stock.         Survey of General Occupancy Rental Communities         1. Introduction         2. Location.         3. Age of Communities.         4. Structure Type.         5. Size of Communities.         6. Vacancy Rates.         7. Rent Concessions .         8. Absorption History         Analysis of Rental Products and Pricing.         1. Payment of Utility Costs.         2. Unit Features & Finishes         3. Parking         4. Community Amenities         5. Unit Distribution         6. Unit Size         7. Unit Pricing.         Subsidized Rental Communities & Housing Choice Voucher Statistics         Derivation of Market Rent.         Achievable Restricted Rents                                     | 50<br>52<br>52<br>52<br>53<br>53<br>55<br>55<br>55<br>55<br>57<br>57<br>57<br>57<br>57<br>57<br>57<br>59<br>59<br>59<br>61<br>63<br>67 |
| В.<br>С.<br>D.<br>E.<br>F. | Introduction and Sources of Information         Overview of Market Area Housing Stock         Survey of General Occupancy Rental Communities         1.         Introduction         2.       Location         3.       Age of Communities         4.       Structure Type         5.       Size of Communities         6.       Vacancy Rates         7.       Rent Concessions         8.       Absorption History         Analysis of Rental Products and Pricing         1.       Payment of Utility Costs         2.       Unit Features & Finishes         3.       Parking         4.       Communities         5.       Unit Distribution         6.       Unit Size         7.       Unit Pricing         Subsidized Rental Communities & Housing Choice Voucher Statistics         Derivation of Market Rent | 50<br>52<br>52<br>52<br>53<br>53<br>55<br>55<br>55<br>55<br>57<br>57<br>57<br>57<br>57<br>57<br>57<br>59<br>59<br>59<br>61<br>63<br>67 |