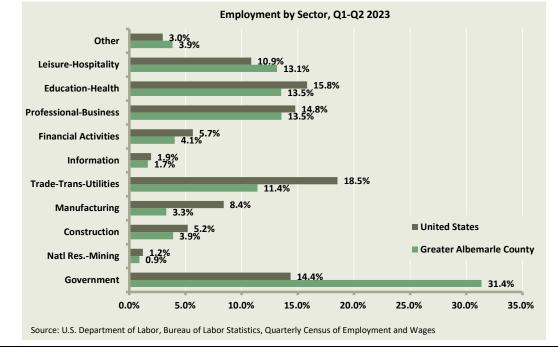

large as the national proportion of 14.4 percent (Figure 5). The government sector is driven by large representation from the US Department of Defense as well as city and county offices. The next four largest sectors in the local economy are Professional-Business, Education-Health, Trade-Transportation-Utilities, and Leisure-Hospitality with shares ranging from 11.4 to 13.5 percent of the local job base. Three sectors represent a smaller proportion of the local economy compared to the national share; the Leisure-Hospitality sector has a larger share. Five sectors are much smaller in size, each accounting for 1.7 to 4.1 percent of the county-city job base – Other, Financial Activities, Manufacturing, Construction, and Information.



#### Figure 5 Total Employment by Sector, 2023 (Q1-Q2)



| Sector | Other | Leisure-<br>Hospitality | Education-<br>Health | Profes<br>sional-<br>Business | Financial<br>Activities | Infor-<br>mation | Trade-<br>Trans-<br>Utilities | Manufact<br>uring | Construc-<br>tion | Natl. Res<br>Mining | Govern-<br>ment | Total<br>Employ-<br>ment |
|--------|-------|-------------------------|----------------------|-------------------------------|-------------------------|------------------|-------------------------------|-------------------|-------------------|---------------------|-----------------|--------------------------|
| Jobs   | 4,064 | 12,812                  | 13,185               | 13,205                        | 3,947                   | 1,612            | 11,117                        | 3,210             | 3,803             | 873