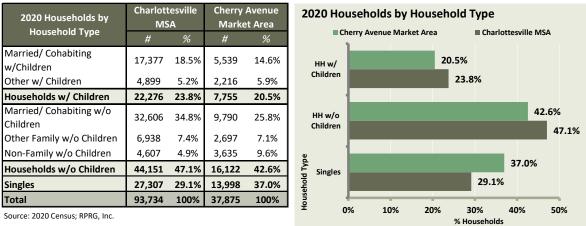

| В.                         | Labor Force, Resident Employment, and Unemployment                                                                                                                                                                                                                                                                                                                                                                                                                                                                                                                                                                                                                                                                                                                                                                     | 33                                                                                                                                     |
|----------------------------|------------------------------------------------------------------------------------------------------------------------------------------------------------------------------------------------------------------------------------------------------------------------------------------------------------------------------------------------------------------------------------------------------------------------------------------------------------------------------------------------------------------------------------------------------------------------------------------------------------------------------------------------------------------------------------------------------------------------------------------------------------------------------------------------------------------------|----------------------------------------------------------------------------------------------------------------------------------------|
|                            | 1. Trends in Annual Average Labor Force, Resident Employment, and Unemployment Rates                                                                                                                                                                                                                                                                                                                                                                                                                                                                                                                                                                                                                                                                                                                                   |                                                                                                                                        |
| C.                         | Commuting Patterns                                                                                                                                                                                                                                                                                                                                                                                                                                                                                                                                                                                                                                                                                                                                                                                                     | 34                                                                                                                                     |
| D.                         | At-Place Employment Trends                                                                                                                                                                                                                                                                                                                                                                                                                                                                                                                                                                                                                                                                                                                                                                                             |                                                                                                                                        |
| Ε.                         | At-Place Employment by Industry Sector                                                                                                                                                                                                                                                                                                                                                                                                                                                                                                                                                                                                                                                                                                                                                                                 |                                                                                                                                        |
| F.                         | Wages                                                                                                                                                                                                                                                                                                                                                                                                                                                                                                                                                                                                                                                                                                                                                                                                                  |                                                                                                                                        |
| G.                         | Major Employers                                                                                                                                                                                                                                                                                                                                                                                                                                                                                                                                                                                                                                                                                                                                                                                                        |                                                                                                                                        |
| Н.                         | Economic Conclusions                                                                                                                                                                                                                                                                                                                                                                                                                                                                                                                                                                                                                                                                                                                                                                                                   | 39                                                                                                                                     |
| ۷.                         | HOUSING MARKET AREA INTRODUCTION                                                                                                                                                                                                                                                                                                                                                                                                                                                                                                                                                                                                                                                                                                                                                                                       | 40                                                                                                                                     |
| Α.                         | Introduction                                                                                                                                                                                                                                                                                                                                                                                                                                                                                                                                                                                                                                                                                                                                                                                                           | 40                                                                                                                                     |
| В.                         | Delineation of Market Area                                                                                                                                                                                                                                                                                                                                                                                                                                                                                                                                                                                                                                                                                                                                                                                             | 40                                                                                                                                     |
| VI.                        | DEMOGRAPHIC ANALYSIS                                                                                                                                                                                                                                                                                                                                                                                                                                                                                                                                                                                                                                                                                                                                                                                                   | 42                                                                                                                                     |
| A.                         | Introduction and Methodology                                                                                                                                                                                                                                                                                                                                                                                                                                                                                                                                                                                                                                                                                                                                                                                           |                                                                                                                                        |
| В.                         | Trends in Population and Households                                                                                                                                                                                                                                                                                                                                                                                                                                                                                                                                                                                                                                                                                                                                                                                    |                                                                                                                                        |
|                            | 1. Recent Past Trends                                                                                                                                                                                                                                                                                                                                                                                                                                                                                                                                                                                                                                                                                                                                                                                                  |                                                                                                                                        |
|                            | 2. Projected Trends                                                                                                                                                                                                                                                                                                                                                                                                                                                                                                                                                                                                                                                                                                                                                                                                    | 42                                                                                                                                     |
|                            | 3. Building Permit Trends                                                                                                                                                                                                                                                                                                                                                                                                                                                                                                                                                                                                                                                                                                                                                                                              |                                                                                                                                        |
| C.                         | Demographic Characteristics                                                                                                                                                                                                                                                                                                                                                                                                                                                                                                                                                                                                                                                                                                                                                                                            | 44                                                                                                                                     |
|                            | 1. Age Distribution and Household Type                                                                                                                                                                                                                                                                                                                                                                                                                                                                                                                                                                                                                                                                                                                                                                                 | 44                                                                                                                                     |
|                            | 2. Households by Tenure                                                                                                                                                                                                                                                                                                                                                                                                                                                                                                                                                                                                                                                                                                                                                                                                |                                                                                                                                        |
|                            | 3. Renter Household Characteristics                                                                                                                                                                                                                                                                                                                                                                                                                                                                                                                                                                                                                                                                                                                                                                                    |                                                                                                                                        |
| D.                         | Income Characteristics                                                                                                                                                                                                                                                                                                                                                                                                                                                                                                                                                                                                                                                                                                                                                                                                 |                                                                                                                                        |
| Ε.                         | Cost-Burdened Renter Households and Substandard Housing                                                                                                                                                                                                                                                                                                                                                                                                                                                                                                                                                                                                                                                                                                                                                                | 49                                                                                                                                     |
| VII.                       | COMPETITIVE HOUSING ANALYSIS                                                                                                                                                                                                                                                                                                                                                                                                                                                                                                                                                                                                                                                                                                                                                                                           | 50                                                                                                                                     |
|                            |                                                                                                                                                                                                                                                                                                                                                                                                                                                                                                                                                                                                                                                                                                                                                                                                                        |                                                                                                                                        |
| A.                         | Introduction and Sources of Information                                                                                                                                                                                                                                                                                                                                                                                                                                                                                                                                                                                                                                                                                                                                                                                | 50                                                                                                                                     |
| А.<br>В.                   | Introduction and Sources of Information<br>Overview of Market Area Housing Stock                                                                                                                                                                                                                                                                                                                                                                                                                                                                                                                                                                                                                                                                                                                                       | 50<br>50                                                                                                                               |
|                            | Introduction and Sources of Information<br>Overview of Market Area Housing Stock<br>Survey of General Occupancy Rental Communities                                                                                                                                                                                                                                                                                                                                                                                                                                                                                                                                                                                                                                                                                     | 50<br>50<br>52                                                                                                                         |
| В.                         | Introduction and Sources of Information<br>Overview of Market Area Housing Stock<br>Survey of General Occupancy Rental Communities<br>1. Introduction                                                                                                                                                                                                                                                                                                                                                                                                                                                                                                                                                                                                                                                                  | 50<br>50<br>52<br>52                                                                                                                   |
| В.                         | Introduction and Sources of Information<br>Overview of Market Area Housing Stock<br>Survey of General Occupancy Rental Communities<br>1. Introduction<br>2. Location                                                                                                                                                                                                                                                                                                                                                                                                                                                                                                                                                                                                                                                   | 50<br>50<br>52<br>52<br>52                                                                                                             |
| В.                         | Introduction and Sources of Information<br>Overview of Market Area Housing Stock<br>Survey of General Occupancy Rental Communities<br>1. Introduction<br>2. Location<br>3. Age of Communities                                                                                                                                                                                                                                                                                                                                                                                                                                                                                                                                                                                                                          | 50<br>50<br>52<br>52<br>52<br>53                                                                                                       |
| В.                         | Introduction and Sources of Information         Overview of Market Area Housing Stock.         Survey of General Occupancy Rental Communities         1.       Introduction         2.       Location.         3.       Age of Communities         4.       Structure Type                                                                                                                                                                                                                                                                                                                                                                                                                                                                                                                                             | 50<br>52<br>52<br>52<br>53<br>53                                                                                                       |
| В.                         | Introduction and Sources of Information         Overview of Market Area Housing Stock.         Survey of General Occupancy Rental Communities         1.       Introduction         2.       Location.         3.       Age of Communities         4.       Structure Type.         5.       Size of Communities.                                                                                                                                                                                                                                                                                                                                                                                                                                                                                                      | 50<br>52<br>52<br>52<br>52<br>53<br>53                                                                                                 |
| В.                         | Introduction and Sources of Information         Overview of Market Area Housing Stock.         Survey of General Occupancy Rental Communities         1.       Introduction         2.       Location.         3.       Age of Communities.         4.       Structure Type.         5.       Size of Communities.         6.       Vacancy Rates                                                                                                                                                                                                                                                                                                                                                                                                                                                                      | 50<br>52<br>52<br>52<br>53<br>53<br>53<br>55                                                                                           |
| В.                         | Introduction and Sources of InformationOverview of Market Area Housing Stock.Survey of General Occupancy Rental Communities1.Introduction2.Location3.Age of Communities4.Structure Type5.Size of Communities6.Vacancy Rates7.Rent Concessions                                                                                                                                                                                                                                                                                                                                                                                                                                                                                                                                                                          | 50<br>52<br>52<br>52<br>53<br>53<br>53<br>55                                                                                           |
| В.<br>С.                   | Introduction and Sources of InformationOverview of Market Area Housing Stock.Survey of General Occupancy Rental Communities1.Introduction2.Location.3.Age of Communities.4.Structure Type.5.5.Size of Communities.6.Vacancy Rates7.7.8.Absorption History.                                                                                                                                                                                                                                                                                                                                                                                                                                                                                                                                                             | 50<br>52<br>52<br>52<br>53<br>53<br>53<br>55<br>55                                                                                     |
| В.                         | Introduction and Sources of InformationOverview of Market Area Housing Stock.Survey of General Occupancy Rental Communities1.Introduction2.Location.3.Age of Communities.4.Structure Type.5.5.Size of Communities.6.Vacancy Rates7.7.8.Absorption History.Analysis of Rental Products and Pricing.                                                                                                                                                                                                                                                                                                                                                                                                                                                                                                                     | 50<br>52<br>52<br>52<br>53<br>53<br>53<br>55<br>55<br>55                                                                               |
| В.<br>С.                   | Introduction and Sources of InformationOverview of Market Area Housing Stock.Survey of General Occupancy Rental Communities1.Introduction2.Location.3.Age of Communities4.Structure Type.5.5.Size of Communities.6.Vacancy Rates7.Rent Concessions8.Absorption History1.Payment of Utility Costs                                                                                                                                                                                                                                                                                                                                                                                                                                                                                                                       | 50<br>52<br>52<br>52<br>53<br>53<br>55<br>55<br>55<br>55                                                                               |
| В.<br>С.                   | Introduction and Sources of InformationOverview of Market Area Housing Stock.Survey of General Occupancy Rental Communities1.Introduction2.Location.3.Age of Communities.4.Structure Type.5.5.Size of Communities.6.Vacancy Rates7.Rent Concessions8.Absorption History1.Payment of Utility Costs.2.2.Unit Features & Finishes                                                                                                                                                                                                                                                                                                                                                                                                                                                                                         | 50<br>52<br>52<br>52<br>53<br>53<br>55<br>55<br>55<br>55<br>55<br>55                                                                   |
| В.<br>С.                   | Introduction and Sources of InformationOverview of Market Area Housing Stock.Survey of General Occupancy Rental Communities1.Introduction2.Location.3.Age of Communities.4.Structure Type.5.5.Size of Communities.6.Vacancy Rates7.7.Rent Concessions8.Absorption History1.Payment of Utility Costs2.2.Unit Features & Finishes3.Parking                                                                                                                                                                                                                                                                                                                                                                                                                                                                               | 50<br>52<br>52<br>52<br>52<br>53<br>53<br>55<br>55<br>55<br>55<br>57<br>57                                                             |
| В.<br>С.                   | Introduction and Sources of InformationOverview of Market Area Housing Stock.Survey of General Occupancy Rental Communities1.Introduction2.Location.3.Age of Communities.4.Structure Type.5.5.Size of Communities.6.Vacancy Rates7.7.Rent Concessions8.Absorption HistoryAnalysis of Rental Products and Pricing.1.Payment of Utility Costs.2.Unit Features & Finishes3.Parking                                                                                                                                                                                                                                                                                                                                                                                                                                        | 50<br>52<br>52<br>52<br>53<br>53<br>55<br>55<br>55<br>55<br>57<br>57<br>57                                                             |
| В.<br>С.                   | Introduction and Sources of InformationOverview of Market Area Housing Stock.Survey of General Occupancy Rental Communities1.Introduction2.Location3.Age of Communities.4.Structure Type.5.5.Size of Communities.6.Vacancy Rates7.Rent Concessions8.Absorption HistoryAnalysis of Rental Products and Pricing.1.Payment of Utility Costs.2.2.Unit Features & Finishes3.Parking4.Community Amenities                                                                                                                                                                                                                                                                                                                                                                                                                    | 50<br>52<br>52<br>52<br>53<br>53<br>55<br>55<br>55<br>55<br>55<br>57<br>57<br>57<br>57<br>57                                           |
| В.<br>С.                   | Introduction and Sources of InformationOverview of Market Area Housing Stock.Survey of General Occupancy Rental Communities1.Introduction2.Location.3.Age of Communities.4.Structure Type.5.5.Size of Communities.6.Vacancy Rates7.7.Rent Concessions8.Absorption HistoryAnalysis of Rental Products and Pricing.1.1.Payment of Utility Costs2.2.Unit Features & Finishes3.3.Parking4.Community Amenities5.5.Unit Distribution                                                                                                                                                                                                                                                                                                                                                                                         | 50<br>52<br>52<br>52<br>53<br>53<br>55<br>55<br>55<br>55<br>55<br>57<br>57<br>57<br>59<br>59                                           |
| В.<br>С.                   | Introduction and Sources of InformationOverview of Market Area Housing Stock.Survey of General Occupancy Rental Communities1.Introduction2.Location.3.Age of Communities.4.Structure Type.5.5.Size of Communities.6.Vacancy Rates7.Rent Concessions8.Absorption HistoryAnalysis of Rental Products and Pricing.1.Payment of Utility Costs2.Unit Features & Finishes3.Parking4.Community Amenities5.5.Unit Distribution6.Unit Size                                                                                                                                                                                                                                                                                                                                                                                      | 50<br>52<br>52<br>52<br>53<br>53<br>55<br>55<br>55<br>55<br>57<br>57<br>57<br>57<br>57<br>59<br>59<br>59                               |
| В.<br>С.<br>D.             | Introduction and Sources of Information         Overview of Market Area Housing Stock         Survey of General Occupancy Rental Communities         1.         Introduction         2.       Location         3.       Age of Communities         4.       Structure Type         5.       Size of Communities         6.       Vacancy Rates         7.       Rent Concessions         8.       Absorption History         Analysis of Rental Products and Pricing         1.       Payment of Utility Costs         2.       Unit Features & Finishes         3.       Parking         4.       Communities         5.       Unit Distribution         6.       Unit Size                                                                                                                                           | 50<br>52<br>52<br>52<br>53<br>53<br>55<br>55<br>55<br>55<br>57<br>57<br>57<br>57<br>57<br>57<br>59<br>59<br>59<br>59<br>59<br>59       |
| В.<br>С.<br>D.             | Introduction and Sources of Information         Overview of Market Area Housing Stock.         Survey of General Occupancy Rental Communities         1. Introduction         2. Location.         3. Age of Communities.         4. Structure Type.         5. Size of Communities.         6. Vacancy Rates.         7. Rent Concessions .         8. Absorption History         Analysis of Rental Products and Pricing.         1. Payment of Utility Costs.         2. Unit Features & Finishes         3. Parking         4. Community Amenities         5. Unit Distribution         6. Unit Size         7. Unit Pricing.         Subsidized Rental Communities & Housing Choice Voucher Statistics         Derivation of Market Rent.         Achievable Restricted Rents                                     | 50<br>52<br>52<br>52<br>53<br>53<br>55<br>55<br>55<br>55<br>57<br>57<br>57<br>57<br>57<br>57<br>57<br>59<br>59<br>59<br>61<br>63<br>67 |
| В.<br>С.<br>D.<br>E.<br>F. | Introduction and Sources of Information         Overview of Market Area Housing Stock         Survey of General Occupancy Rental Communities         1.         Introduction         2.       Location         3.       Age of Communities         4.       Structure Type         5.       Size of Communities         6.       Vacancy Rates         7.       Rent Concessions         8.       Absorption History         Analysis of Rental Products and Pricing         1.       Payment of Utility Costs         2.       Unit Features & Finishes         3.       Parking         4.       Communities         5.       Unit Distribution         6.       Unit Size         7.       Unit Pricing         Subsidized Rental Communities & Housing Choice Voucher Statistics         Derivation of Market Rent | 50<br>52<br>52<br>52<br>53<br>53<br>55<br>55<br>55<br>55<br>57<br>57<br>57<br>57<br>57<br>57<br>57<br>59<br>59<br>59<br>61<br>63<br>67 |