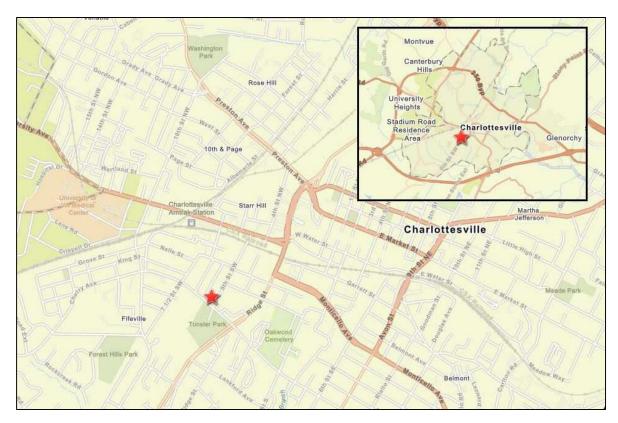

e storage</li> <li>PHA resident services programs</li> </ul> |

Source: Piedmont Housing Alliance

#### 2. Proposed Timing of Development

Construction on 501-A Cherry Avenue and 501-B Cherry Avenue are expected to commence in April 2025 with first move-ins and construction completion in December 2026.



# III. SITE AND NEIGHBORHOOD ANALYSIS

#### A. Site Analysis

#### 1. Site Location

The subject site is located at 501-507 Cherry Avenue in Charlottesville, Virginia (Map 1), one mile southwest of the section of Main Street known as the "Downtown Mall. The seven-block Downtown Mall is a well-recognized pedestrian shopping and dining locale. The subject parcel has easy access to Route 29/Seminole Trail, and Interstate 64, the major east-west and north-south arterials of Charlottesville.



#### Map 1 Site Location, 501-A and 501-B Cherry Avenue

#### 2. Size, Shape and Topography

The overall project site consists of 1.361 acres. An existing structure is located at the southeast corner of the site at the intersection of Cherry Avenue and Southwest 5<sup>th</sup> Street. The remaining area of the site previously served as a parking lot. The existing structure would be removed prior to construction. The overall site is irregular in shape (Figure 2). The site's overall topography is relatively flat. The western border along Southwest 6<sup>th</sup> Street does slope to the east. The northern portion of the eastern border along Southwest 5<sup>th</sup> Street does slope to the west.



#### 3. Existing uses

As observed during RPRG's recent site visit on February 15, 2024, the