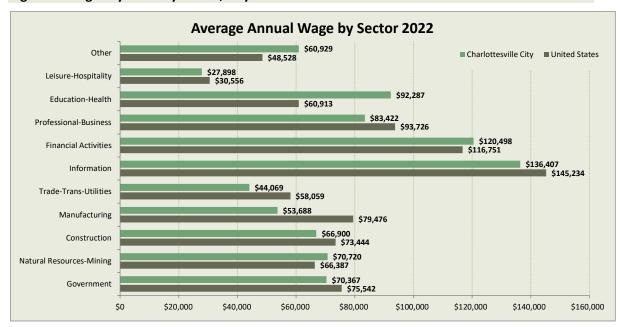

3,621          | \$55,390          | \$57,266 | \$59,209 | \$64,021          | \$67,610          | \$69,985 |

Source: U.S. Department of Labor, Bureau of Labor Statistics, Quarterly Census of Employment and Wages

The average wage in the city of Charlottesville is below the national average in seven sectors and four city sectors are above the national average – Education-Health, Financial Activities, Natural Resources and Mining, and Other (Figure 7). The highest paying sectors in the city are Financial Activities (\$120,498) and Information (\$136,407). The average wage in the largest sector, Government, is \$70,367, below the national average of \$75,542. Leisure-Hospitality is the lowest paying sector with a 2022 average annual pay of \$27,898, below the national average of \$30,556.





# G. Major Employers

The list of major employers in Greater Albemarle County includes a broad variety of employers led by the Education-Healthcare, Government, Leisure-Hospitality and Professional-Business sectors. The largest employer is the University of Virginia (Table 9). Other top employers include Albemarle County, UVA Health Services, Charlottesville City School Board, and the City of Charlottesville.

| Table 9 Major Employers, Greater Albemare Count | Table 9 | Major Employers, | <b>Greater Albemarle County</b> |
|-------------------------------------------------|---------|------------------|---------------------------------|
|-------------------------------------------------|---------|------------------|---------------------------------|

| Rank | Name