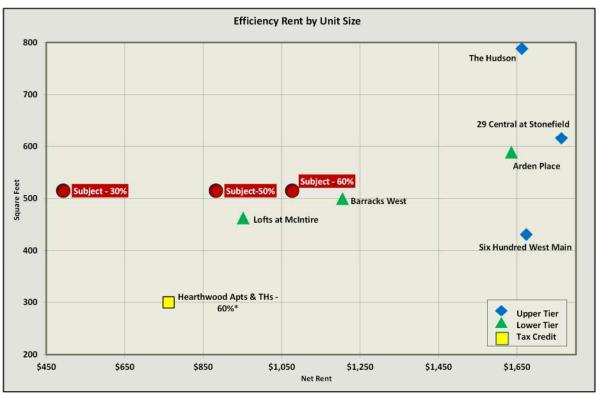

of \$89 for efficiency units; \$107 for one-



bedroom units; and \$139 for two-bedroom units. The subsidized units allow households earning as little as \$0 to rent these units providing an excellent value. The utility allowances for the subsidized units are \$102 for 50 percent efficiency units, \$107 for 40 percent one-bedroom units and \$141 for the 50 percent one-bedroom units. The proposed tax credit rents are reasonable when viewed within the context of the directly competitive rental supply.

The scatter charts indicate that the rents for the affordable rental supply are generally below similar tax credit units and well below those without income restrictions Figure 8 provides a graphic representation of the competitive positions of the rents and square footages proposed for the



Figure 8 Price Position of 501-A and 501-B Cherry Avenue





## H. Absorption Estimate

650 - 650 \$600 Rivar

\$1.200

\$900

University Heights

\$1,800

\$1.500

The Cherry Avenue Market Area experienced steady household growth over the past 14 years and renter households are projected to account for roughly three quarters of net household growth over the next five years. The affordability and penetration rate analyses indicate sufficient income qualified renter households to support the existing comparable units and the subject property at the proposed rents. The low aggregate vacancy rate of 1.7 percent of market area communities

\$2,100 Net Rent \$2,400

\$2,700

\$3,000

Lower Tier

Tax Credit

\$3,300

\$3,600



suggests pent up demand for new multi-family rental housing. Exce