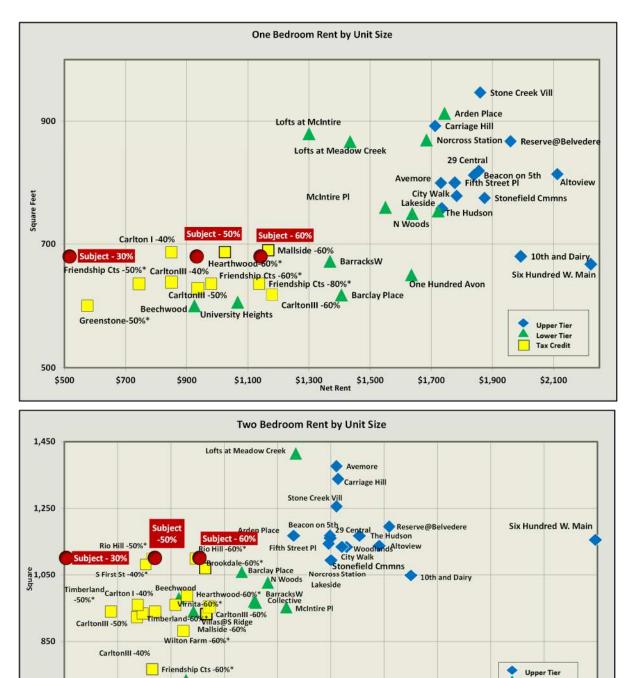

and \$139 for two-bedroom units. The subsidized units allow households earning as little as \$0 to rent these units providing an excellent value. The utility allowances for the subsidized units are \$102 for 50 percent efficiency units, \$107 for 40 percent one-bedroom units and \$141 for the 50 percent one-bedroom units. The proposed tax credit rents are reasonable when viewed within the context of the directly competitive rental supply.

The scatter charts indicate that the rents for the affordable rental supply are generally below similar tax credit units and well below those without income restrictions Figure 8 provides a graphic representation of the competitive positions of the rents and square footages proposed for the



Figure 8 Price Position of 501-A and 501-B Cherry Avenue





## H. Absorption Estimate

650 - 650 \$600 Rivar

\$1.200

\$900

University Heights

\$1,800

\$1.500

The Cherry Avenue Market Area experienced steady household growth over the past 14 years and renter households are projected to account for roughly three quarters of net household growth over the next five years. The affordability and penetration rate analyses indicate sufficient income qualified renter households to support the existing comparable units and the subject property at the proposed rents. The low aggregate vacancy rate of 1.7 percent of market area communities

\$2,100 Net Rent \$2,400

\$2,700

\$3,000

Lower Tier

Tax Credit

\$3,300

\$3,600



suggests pent up demand for new multi-family rental housing. Excess demand for rental housing is evident in this market despite