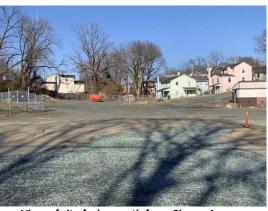

a parking lot. The existing structure would be removed prior to construction. The overall site is irregular in shape (Figure 2). The site's overall topography is relatively flat. The western border along Southwest 6<sup>th</sup> Street does slope to the east. The northern portion of the eastern border along Southwest 5<sup>th</sup> Street does slope to the west.



#### 3. Existing uses

As observed during RPRG's recent site visit on February 15, 2024, the subject site is improved with a retail structure that once served as a grocery store (Figure 2). The structure has been vacant since 2019. The remaining area of the site is a parking lot (Map 2).

#### Figure 2 Views of Subject Site



View of site facing east from SW 6th Street



View of site facing west from SW 5<sup>th</sup> Street



View of site facing north from Cherry Avenue



View of site facing south from SW 6<sup>th</sup> Street

#### 4. General Description of Land Uses Near the Subject Site

The site is located near the heart of downtown Charlottesville surrounded by a variety of retail, hospitality, residential, and recreational uses. Tonsler Park is located south of the site; a design center, Fairfield Inn & Suites, and 525 Ridge Street Apartments are located southeast of the site; single-family detached homes are located to the north and east of the site; and a small retail center, thrift store, and gas station lie west of the site.



#### Map 2 Aerial View of Site



#### 5. Specific Identification of Land Uses Surrounding the Subject Site

The land uses surrounding the subject site, starting from the no