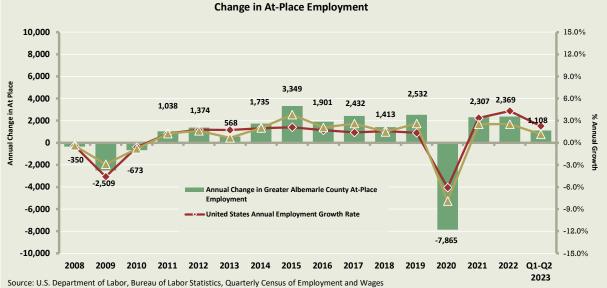

s, a loss of 3,200 jobs (3.7 percent) (Figure 4). Over the next nine years, at-place employment recovered and by 2019 had reached a new peak of 99,541 jobs, 16,300 jobs greater than the 2010 low point (19.6 percent gain). During 2020, employment dropped sharply to 91,676 jobs, a loss of nearly 8,000 jobs, but recovered significantly in 2021 and 2022 with the net gain of 4,676 jobs or roughly 59 percent of the jobs lost in 2020. During the first two quarters of 2023, At-Place Employment continued its recovery and gained 1,108 jobs, reaching a total of 97,460 jobs. Over most of the last decade, Greater Fredericksburg's job growth rate has generally been in line with or below the national trends in terms of year-to-year job change.





Figure 4 At-Place Employment, Greater Albemarle County



# E. At-Place Employment by Industry Sector

Through the first two quarters of 2023, Government is the largest employment sector in the local area accounting for 31.4 percent of the Greater Albemarle County employment base, more than twice as large as the national proportion of 14.4 percent (Figure 5). The government sector is driven by large representation from the US Department of Defense as well as city and county offices. The next four largest sectors in the local economy are Professional-Business, Education-Health, Trade-Transportation-Utilities, and Leisure-Hospitality with shares ranging from 11.4 to 13.5 percent of the local job base. Three sectors represent a smaller proportion of the local economy compared to the national share; the Leisure-Hospitality sector has a larger share