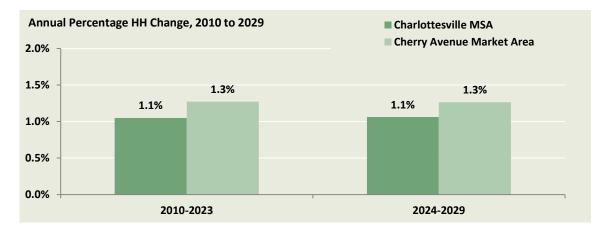

| В.                         | Labor Force, Resident Employment, and Unemployment                                                                                                                                                                                                                                                                                                                                                                                                                                                                                                                                                                                                                                                                                                                                                                     | 33                                                                                                                                     |
|----------------------------|------------------------------------------------------------------------------------------------------------------------------------------------------------------------------------------------------------------------------------------------------------------------------------------------------------------------------------------------------------------------------------------------------------------------------------------------------------------------------------------------------------------------------------------------------------------------------------------------------------------------------------------------------------------------------------------------------------------------------------------------------------------------------------------------------------------------|----------------------------------------------------------------------------------------------------------------------------------------|
|                            | 1. Trends in Annual Average Labor Force, Resident Employment, and Unemployment Rates                                                                                                                                                                                                                                                                                                                                                                                                                                                                                                                                                                                                                                                                                                                                   |                                                                                                                                        |
| C.                         | Commuting Patterns                                                                                                                                                                                                                                                                                                                                                                                                                                                                                                                                                                                                                                                                                                                                                                                                     | 34                                                                                                                                     |
| D.                         | At-Place Employment Trends                                                                                                                                                                                                                                                                                                                                                                                                                                                                                                                                                                                                                                                                                                                                                                                             |                                                                                                                                        |
| Ε.                         | At-Place Employment by Industry Sector                                                                                                                                                                                                                                                                                                                                                                                                                                                                                                                                                                                                                                                                                                                                                                                 |                                                                                                                                        |
| F.                         | Wages                                                                                                                                                                                                                                                                                                                                                                                                                                                                                                                                                                                                                                                                                                                                                                                                                  |                                                                                                                                        |
| G.                         | Major Employers                                                                                                                                                                                                                                                                                                                                                                                                                                                                                                                                                                                                                                                                                                                                                                                                        |                                                                                                                                        |
| Н.                         | Economic Conclusions                                                                                                                                                                                                                                                                                                                                                                                                                                                                                                                                                                                                                                                                                                                                                                                                   | 39                                                                                                                                     |
| ۷.                         | HOUSING MARKET AREA INTRODUCTION                                                                                                                                                                                                                                                                                                                                                                                                                                                                                                                                                                                                                                                                                                                                                                                       | 40                                                                                                                                     |
| Α.                         | Introduction                                                                                                                                                                                                                                                                                                                                                                                                                                                                                                                                                                                                                                                                                                                                                                                                           | 40                                                                                                                                     |
| В.                         | Delineation of Market Area                                                                                                                                                                                                                                                                                                                                                                                                                                                                                                                                                                                                                                                                                                                                                                                             | 40                                                                                                                                     |
| VI.                        | DEMOGRAPHIC ANALYSIS                                                                                                                                                                                                                                                                                                                                                                                                                                                                                                                                                                                                                                                                                                                                                                                                   | 42                                                                                                                                     |
| A.                         | Introduction and Methodology                                                                                                                                                                                                                                                                                                                                                                                                                                                                                                                                                                                                                                                                                                                                                                                           |                                                                                                                                        |
| В.                         | Trends in Population and Households                                                                                                                                                                                                                                                                                                                                                                                                                                                                                                                                                                                                                                                                                                                                                                                    |                                                                                                                                        |
|                            | 1. Recent Past Trends                                                                                                                                                                                                                                                                                                                                                                                                                                                                                                                                                                                                                                                                                                                                                                                                  |                                                                                                                                        |
|                            | 2. Projected Trends                                                                                                                                                                                                                                                                                                                                                                                                                                                                                                                                                                                                                                                                                                                                                                                                    | 42                                                                                                                                     |
|                            | 3. Building Permit Trends                                                                                                                                                                                                                                                                                                                                                                                                                                                                                                                                                                                                                                                                                                                                                                                              |                                                                                                                                        |
| C.                         | Demographic Characteristics                                                                                                                                                                                                                                                                                                                                                                                                                                                                                                                                                                                                                                                                                                                                                                                            | 44                                                                                                                                     |
|                            | 1. Age Distribution and Household Type                                                                                                                                                                                                                                                                                                                                                                                                                                                                                                                                                                                                                                                                                                                                                                                 | 44                                                                                                                                     |
|                            | 2. Households by Tenure                                                                                                                                                                                                                                                                                                                                                                                                                                                                                                                                                                                                                                                                                                                                                                                                |                                                                                                                                        |
|                            | 3. Renter Household Characteristics                                                                                                                                                                                                                                                                                                                                                                                                                                                                                                                                                                                                                                                                                                                                                                                    |                                                                                                                                        |
| D.                         | Income Characteristics                                                                                                                                                                                                                                                                                                                                                                                                                                                                                                                                                                                                                                                                                                                                                                                                 |                                                                                                                                        |
| Ε.                         | Cost-Burdened Renter Households and Substandard Housing                                                                                                                                                                                                                                                                                                                                                                                                                                                                                                                                                                                                                                                                                                                                                                | 49                                                                                                                                     |
| VII.                       | COMPETITIVE HOUSING ANALYSIS                                                                                                                                                                                                                                                                                                                                                                                                                                                                                                                                                                                                                                                                                                                                                                                           | 50                                                                                                                                     |
|                            |                                                                                                                                                                                                                                                                                                                                                                                                                                                                                                                                                                                                                                                                                                                                                                                                                        |                                                                                                                                        |
| A.                         | Introduction and Sources of Information                                                                                                                                                                                                                                                                                                                                                                                                                                                                                                                                                                                                                                                                                                                                                                                | 50                                                                                                                                     |
| А.<br>В.                   | Introduction and Sources of Information<br>Overview of Market Area Housing Stock                                                                                                                                                                                                                                                                                                                                                                                                                                                                                                                                                                                                                                                                                                                                       | 50<br>50                                                                                                                               |
|                            | Introduction and Sources of Information<br>Overview of Market Area Housing Stock<br>Survey of General Occupancy Rental Communities                                                                                                                                                                                                                                                                                                                                                                                                                                                                                                                                                                                                                                                                                     | 50<br>50<br>52                                                                                                                         |
| В.                         | Introduction and Sources of Information<br>Overview of Market Area Housing Stock<br>Survey of General Occupancy Rental Communities<br>1. Introduction                                                                                                                                                                                                                                                                                                                                                                                                                                                                                                                                                                                                                                                                  | 50<br>50<br>52<br>52                                                                                                                   |
| В.                         | Introduction and Sources of Information<br>Overview of Market Area Housing Stock<br>Survey of General Occupancy Rental Communities<br>1. Introduction<br>2. Location                                                                                                                                                                                                                                                                                                                                                                                                                                                                                                                                                                                                                                                   | 50<br>50<br>52<br>52<br>52                                                                                                             |
| В.                         | Introduction and Sources of Information<br>Overview of Market Area Housing Stock<br>Survey of General Occupancy Rental Communities<br>1. Introduction<br>2. Location<br>3. Age of Communities                                                                                                                                                                                                                                                                                                                                                                                                                                                                                                                                                                                                                          | 50<br>50<br>52<br>52<br>52<br>53                                                                                                       |
| В.                         | Introduction and Sources of Information         Overview of Market Area Housing Stock.         Survey of General Occupancy Rental Communities         1.       Introduction         2.       Location.         3.       Age of Communities         4.       Structure Type                                                                                                                                                                                                                                                                                                                                                                                                                                                                                                                                             | 50<br>52<br>52<br>52<br>53<br>53                                                                                                       |
| В.                         | Introduction and Sources of Information         Overview of Market Area Housing Stock.         Survey of General Occupancy Rental Communities         1.       Introduction         2.       Location.         3.       Age of Communities         4.       Structure Type.         5.       Size of Communities.                                                                                                                                                                                                                                                                                                                                                                                                                                                                                                      | 50<br>52<br>52<br>52<br>52<br>53<br>53                                                                                                 |
| В.                         | Introduction and Sources of Information         Overview of Market Area Housing Stock.         Survey of General Occupancy Rental Communities         1.       Introduction         2.       Location.         3.       Age of Communities.         4.       Structure Type.         5.       Size of Communities.         6.       Vacancy Rates                                                                                                                                                                                                                                                                                                                                                                                                                                                                      | 50<br>52<br>52<br>52<br>53<br>53<br>53<br>55                                                                                           |
| В.                         | Introduction and Sources of InformationOverview of Market Area Housing Stock.Survey of General Occupancy Rental Communities1.Introduction2.Location3.Age of Communities4.Structure Type5.Size of Communities6.Vacancy Rates7.Rent Concessions                                                                                                                                                                                                                                                                                                                                                                                                                                                                                                                                                                          | 50<br>52<br>52<br>52<br>53<br>53<br>53<br>55                                                                                           |
| В.<br>С.                   | Introduction and Sources of InformationOverview of Market Area Housing Stock.Survey of General Occupancy Rental Communities1.Introduction2.Location.3.Age of Communities.4.Structure Type.5.5.Size of Communities.6.Vacancy Rates7.7.8.Absorption History.                                                                                                                                                                                                                                                                                                                                                                                                                                                                                                                                                             | 50<br>52<br>52<br>52<br>53<br>53<br>53<br>55<br>55                                                                                     |
| В.                         | Introduction and Sources of InformationOverview of Market Area Housing Stock.Survey of General Occupancy Rental Communities1.Introduction2.Location.3.Age of Communities.4.Structure Type.5.5.Size of Communities.6.Vacancy Rates7.7.8.Absorption History.Analysis of Rental Products and Pricing.                                                                                                                                                                                                                                                                                                                                                                                                                                                                                                                     | 50<br>52<br>52<br>52<br>53<br>53<br>53<br>55<br>55<br>55                                                                               |
| В.<br>С.                   | Introduction and Sources of InformationOverview of Market Area Housing Stock.Survey of General Occupancy Rental Communities1.Introduction2.Location.3.Age of Communities4.Structure Type.5.5.Size of Communities.6.Vacancy Rates7.Rent Concessions8.Absorption History1.Payment of Utility Costs                                                                                                                                                                                                                                                                                                                                                                                                                                                                                                                       | 50<br>52<br>52<br>52<br>53<br>53<br>55<br>55<br>55<br>55                                                                               |
| В.<br>С.                   | Introduction and Sources of InformationOverview of Market Area Housing Stock.Survey of General Occupancy Rental Communities1.Introduction2.Location.3.Age of Communities.4.Structure Type.5.5.Size of Communities.6.Vacancy Rates7.Rent Concessions8.Absorption History1.Payment of Utility Costs.2.2.Unit Features & Finishes                                                                                                                                                                                                                                                                                                                                                                                                                                                                                         | 50<br>52<br>52<br>52<br>53<br>53<br>55<br>55<br>55<br>55<br>55<br>55                                                                   |
| В.<br>С.                   | Introduction and Sources of InformationOverview of Market Area Housing Stock.Survey of General Occupancy Rental Communities1.Introduction2.Location.3.Age of Communities.4.Structure Type.5.5.Size of Communities.6.Vacancy Rates7.7.Rent Concessions8.Absorption History1.Payment of Utility Costs2.2.Unit Features & Finishes3.Parking                                                                                                                                                                                                                                                                                                                                                                                                                                                                               | 50<br>52<br>52<br>52<br>52<br>53<br>53<br>55<br>55<br>55<br>55<br>57<br>57                                                             |
| В.<br>С.                   | Introduction and Sources of InformationOverview of Market Area Housing Stock.Survey of General Occupancy Rental Communities1.Introduction2.Location.3.Age of Communities.4.Structure Type.5.5.Size of Communities.6.Vacancy Rates7.7.Rent Concessions8.Absorption HistoryAnalysis of Rental Products and Pricing.1.Payment of Utility Costs.2.Unit Features & Finishes3.Parking                                                                                                                                                                                                                                                                                                                                                                                                                                        | 50<br>52<br>52<br>52<br>53<br>53<br>55<br>55<br>55<br>55<br>57<br>57<br>57                                                             |
| В.<br>С.                   | Introduction and Sources of InformationOverview of Market Area Housing Stock.Survey of General Occupancy Rental Communities1.Introduction2.Location3.Age of Communities.4.Structure Type.5.5.Size of Communities.6.Vacancy Rates7.Rent Concessions8.Absorption HistoryAnalysis of Rental Products and Pricing.1.Payment of Utility Costs.2.2.Unit Features & Finishes3.Parking4.Community Amenities                                                                                                                                                                                                                                                                                                                                                                                                                    | 50<br>52<br>52<br>52<br>53<br>53<br>55<br>55<br>55<br>55<br>55<br>57<br>57<br>57<br>57<br>57                                           |
| В.<br>С.                   | Introduction and Sources of InformationOverview of Market Area Housing Stock.Survey of General Occupancy Rental Communities1.Introduction2.Location.3.Age of Communities.4.Structure Type.5.5.Size of Communities.6.Vacancy Rates7.7.Rent Concessions8.Absorption HistoryAnalysis of Rental Products and Pricing.1.1.Payment of Utility Costs2.2.Unit Features & Finishes3.3.Parking4.Community Amenities5.5.Unit Distribution                                                                                                                                                                                                                                                                                                                                                                                         | 50<br>52<br>52<br>52<br>53<br>53<br>55<br>55<br>55<br>55<br>55<br>57<br>57<br>57<br>59<br>59                                           |
| В.<br>С.                   | Introduction and Sources of InformationOverview of Market Area Housing Stock.Survey of General Occupancy Rental Communities1.Introduction2.Location.3.Age of Communities.4.Structure Type.5.5.Size of Communities.6.Vacancy Rates7.Rent Concessions8.Absorption HistoryAnalysis of Rental Products and Pricing.1.Payment of Utility Costs2.Unit Features & Finishes3.Parking4.Community Amenities5.5.Unit Distribution6.Unit Size                                                                                                                                                                                                                                                                                                                                                                                      | 50<br>52<br>52<br>52<br>53<br>53<br>55<br>55<br>55<br>55<br>57<br>57<br>57<br>57<br>57<br>59<br>59<br>59                               |
| В.<br>С.<br>D.             | Introduction and Sources of Information         Overview of Market Area Housing Stock         Survey of General Occupancy Rental Communities         1.         Introduction         2.       Location         3.       Age of Communities         4.       Structure Type         5.       Size of Communities         6.       Vacancy Rates         7.       Rent Concessions         8.       Absorption History         Analysis of Rental Products and Pricing         1.       Payment of Utility Costs         2.       Unit Features & Finishes         3.       Parking         4.       Communities         5.       Unit Distribution         6.       Unit Size                                                                                                                                           | 50<br>52<br>52<br>52<br>53<br>53<br>55<br>55<br>55<br>55<br>57<br>57<br>57<br>57<br>57<br>57<br>59<br>59<br>59<br>59<br>59<br>59       |
| В.<br>С.<br>D.             | Introduction and Sources of Information         Overview of Market Area Housing Stock.         Survey of General Occupancy Rental Communities         1. Introduction         2. Location.         3. Age of Communities.         4. Structure Type.         5. Size of Communities.         6. Vacancy Rates.         7. Rent Concessions .         8. Absorption History         Analysis of Rental Products and Pricing.         1. Payment of Utility Costs.         2. Unit Features & Finishes         3. Parking         4. Community Amenities         5. Unit Distribution         6. Unit Size         7. Unit Pricing.         Subsidized Rental Communities & Housing Choice Voucher Statistics         Derivation of Market Rent.         Achievable Restricted Rents                                     | 50<br>52<br>52<br>52<br>53<br>53<br>55<br>55<br>55<br>55<br>57<br>57<br>57<br>57<br>57<br>57<br>57<br>59<br>59<br>59<br>61<br>63<br>67 |
| В.<br>С.<br>D.<br>E.<br>F. | Introduction and Sources of Information         Overview of Market Area Housing Stock         Survey of General Occupancy Rental Communities         1.         Introduction         2.       Location         3.       Age of Communities         4.       Structure Type         5.       Size of Communities         6.       Vacancy Rates         7.       Rent Concessions         8.       Absorption History         Analysis of Rental Products and Pricing         1.       Payment of Utility Costs         2.       Unit Features & Finishes         3.       Parking         4.       Communities         5.       Unit Distribution         6.       Unit Size         7.       Unit Pricing         Subsidized Rental Communities & Housing Choice Voucher Statistics         Derivation of Market Rent | 50<br>52<br>52<br>52<br>53<br>53<br>55<br>55<br>55<br>55<br>57<br>57<br>57<br>57<br>57<br>57<br>57<br>59<br>59<br>59<br>61<br>63<br>67 |