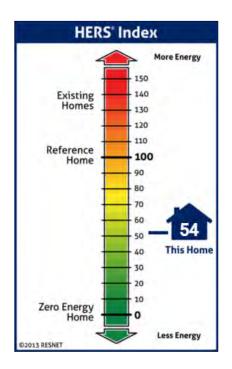

issions                           | Reduction | Heating             | 25    |
| Carbon Dioxide (CO <sub>2</sub> ) - tons/yr | 0.3       | Cooling             | 7     |
|                                             |           | Water Heating       | -10   |
|                                             |           | Lights & Appliances | 60    |
|                                             |           | Generation Savings  | 0     |
|                                             |           | Total               | 82    |



CONFIRMED

#### Address:

1030 Alston Court, Waynesboro, VA 22980

Builder:

Inspector: Pando Alliance

Date: 2024-01-24

HERS Score: 54

ZERH Target Score: 59

THIS HOME MEETS OR EXCEEDS THE MINIMUM CRITERIA FOR THE FOLLOWING: ENERGY STAR MF V1.1 ENERGY STAR MF V1.0





63

1.00

63

51

51

PropertyOrganizationInspection Status1030 Alston CourtPando AllianceResults are projectedWaynesboro, VA 22980Zach SmithModel: 1BR Mid-Level717-387-3670

Waynesboro Site - 1BR Mid

1BR Mid-Level

Builder

#### **Mandatory Requirements**

#### **ERI (HERS) Index Target**

Reference Home ERI (HERS)

SAF (Size Adjustment Factor)

SAF Adjusted ERI (HERS) Target

As Designed Home ERI (HERS)

As Designed Home ERI (HERS) w/o PV

| Duct leakage at post | CO | nstru | ıct | tion | be | tter | than | or | equa | l to | o app | olica | able |
|----------------------|----|-------|-----|------|----|------|------|----|------|------|-------|-------|------|
| requirements.        |    |       |     |      | V  |      |      |    |      |      | R     |       | ь    |

- ✓ Total bu