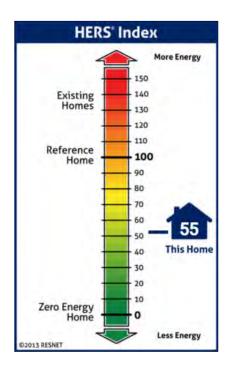

sions                           | Reduction | Heating             | 3     |
| Carbon Dioxide (CO <sub>2</sub> ) - tons/yr | 0.2       | Cooling             | 4     |
|                                             |           | Water Heating       | -11   |
|                                             |           | Lights & Appliances | 79    |
|                                             |           | Generation Savings  | 0     |
|                                             |           | Total               | 75    |



# CONFIRMED

#### Address:

1030 Alston Court, Waynesboro, VA 22980

Builder:

Inspector: Pando Alliance

Date: 2024-01-24

HERS Score: 55

ZERH Target Score: 58

THIS HOME MEETS OR EXCEEDS THE MINIMUM CRITERIA FOR THE FOLLOWING: ENERGY STAR MF V1.1 ENERGY STAR MF V1.0





63

1.00

63

54

54

PropertyOrganization1030 Alston CourtPando AllianceWaynesboro, VA 22980Zach SmithModel: 3BR-2 Mid-Level717-387-3670

o Alliance Results are projected Smith

Inspection Status

Waynesboro Site - 3BR-2 Mid-Level 3BR-2

Builder

### **Mandatory Requirements**

#### ERI (HERS) Index Target

Reference Home ERI (HERS)

SAF (Size Adjustment Factor)

SAF Adjusted ERI (HERS) Target

As Designed Home ERI (HERS)

As Designed Home ERI (HERS) w/o PV

| ~ | Duct leakage at post | CC | nst | ru | ctic | on | bet | ter | than | or | equ | al i | to a | app | lic | abl | e |
|---|----------------------|----|-----|----|------|----|-----|-----|------|----|-----|------|------|-----|-----|-----|---|
|   | requirements.        |    |     |    |      |    |     |     |      |    |     |