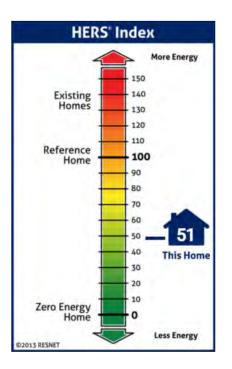

sions                           | Reduction | Heating             | 28    |
| Carbon Dioxide (CO <sub>2</sub> ) - tons/yr | 0.3       | Cooling             | 10    |
|                                             |           | Water Heating       | -11   |
|                                             |           | Lights & Appliances | 57    |
|                                             |           | Generation Savings  | 0     |
|                                             |           | Total               | 84    |



# CONFIRMED

#### Address:

1030 Alston Court, Waynesboro, VA 22980

Builder:

Inspector: Pando Alliance

Date: 2024-01-24

HERS Score: 51

ZERH Target Score: 57

THIS HOME MEETS OR EXCEEDS THE MINIMUM CRITERIA FOR THE FOLLOWING: ENERGY STAR MF V1.1 ENERGY STAR MF V1.0





62

62

51

51

1.00

PropertyOrganization1030 Alston CourtPando AllianceWaynesboro, VA 22980Zach SmithModel: 1BR Top717-387-3670

Waynesboro Site - 1BR Top **Builder** 

1BR Top

#### **Inspection Status** Results are projected

### **Mandatory Requirements**

## ERI (HERS) Index Target

| Duct leakage at post | CO | nstru | ıct | tion | be | tter | than | or | equa | l to | o app | olica | able |
|----------------------|----|-------|-----|------|----|------|------|----|------|------|-------|-------|------|
| requirements.        |    |       |     |      | V  |      |      |    |      |      | R     |       | ь    |

- Total building thermal envelope UA meets or exceeds applicable requirements.
- ✓ Slab on Grade Insulation must be > R-5, and at IECC 2009 Depth for Climate Zones 4 and