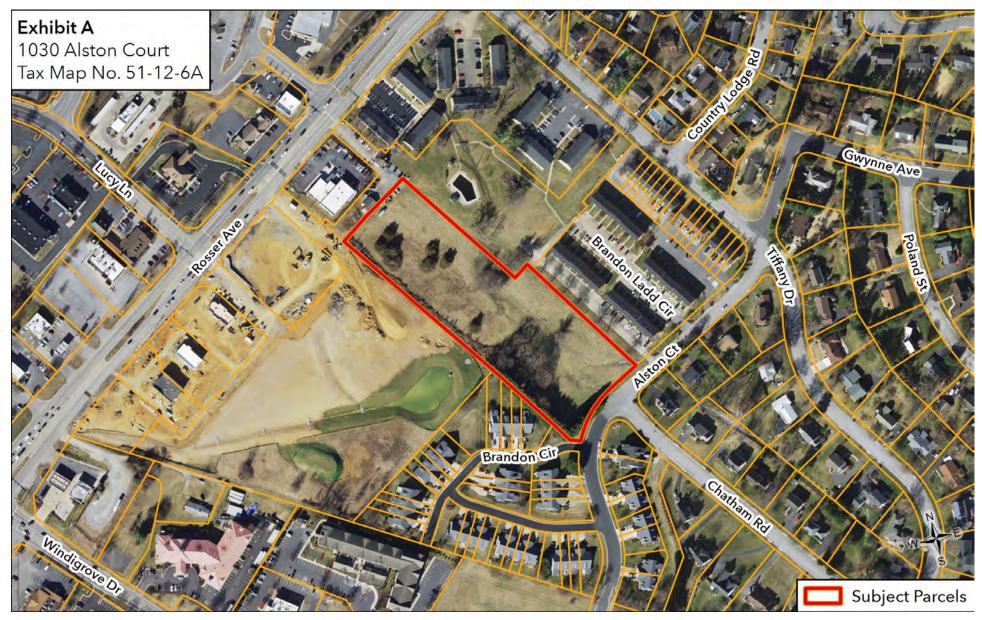

|     |                                                                                                                              |                                       |                                                                   | VIDAIK           | ACKING N    | IOIVIDEN           | 2024-1EB-14 |
|-----|------------------------------------------------------------------------------------------------------------------------------|---------------------------------------|-------------------------------------------------------------------|------------------|-------------|--------------------|-------------|
| GEI | NERAL INFORMATION AB                                                                                                         | OUT PROPOSED DEV                      | ELOPMENT                                                          |                  | Ap          | plication Date:    | 7/18/202    |
| 1.  | Development Name:                                                                                                            | 1030 Alston Court                     | - 4%                                                              |                  |             |                    |             |
| 2.  | Address (line 1):<br>Address (line 2):                                                                                       | 1030 Alston Court                     |                                                                   |                  |             |                    |             |
|     | City:                                                                                                                        | Waynesboro                            |                                                                   | State:           | VA          | Zip: <u>2298</u>   | 30          |
| 3.  | If complete address is r<br>your surveyor deems a                                                                            | ppropriate. Lon                       | longitude and latitude gitude: 00.00000 ly necessary if street ad |                  | Latitude:   | 00.00000           |             |
| 4.  | The Circuit Court Clerk' City/County of                                                                                      | s office in which the Waynesboro City | deed to the developme                                             | nt is or will be | recorded    | :                  |             |
| 5.  | The site overlaps one o<br>If true, what other City,                                                                         | -                                     |                                                                   |                  | <b>&gt;</b> |                    |             |
| 6.  | Development is located                                                                                                       | d in the census tract o               | of: 35.                                                           | .00              |             |                    |             |
| 7.  | Development is located                                                                                                       | d in a <b>Qualified Cens</b> u        | ıs Tract                                                          | FALSE            |             | Note regarding     | DDA and QC  |
| 8.  | Development is located                                                                                                       | d in a <b>Difficult Develo</b>        | pment Area                                                        | FALSE            |             |                    |             |
| 9.  | Development is located                                                                                                       | d in a <b>Revitalization</b> A        | Area based on QCT                                                 |                  | FALSE       |                    |             |
| 10. | Development is located                                                                                                       | d in a <b>Revitalization</b> A        | Area designated by reso                                           | olution          |             | TRUE               |             |
| 11. | Development is located                                                                                                       | d in an <b>Opportunity Z</b>          | one (with a binding cor                                           | nmitment for     | funding)    |                    | FALSE       |
|     | (If 9, 10 or 11 are True                                                                                                     | , <b>Action</b> : Provide requ        | uired form in TAB K1)                                             |                  |             |                    |             |
| 12. | Development is located                                                                                                       | d in a census tract wit               | h a household poverty                                             | rate of          | 3%          | 10%                | 12%         |
|     |                                                                                                                              |                                       |                                                                   |                  | TRUE        | FALSE              | FALSE       |
| 13. | Enter only Numeric Value<br>Congressional District:<br>Planning District:<br>State Senate District:<br>State House District: | 6<br>6<br>3<br>36                     |                                                                   |                  |             |                    |             |
| 14. | Development Descripti  This development entails twin deal that includes 96 48 units.                                         | the construction of 48                | new affordable units in t                                         | he City of Wayn  | esboro, ar  | d is planned as ar | overall 9/4 |