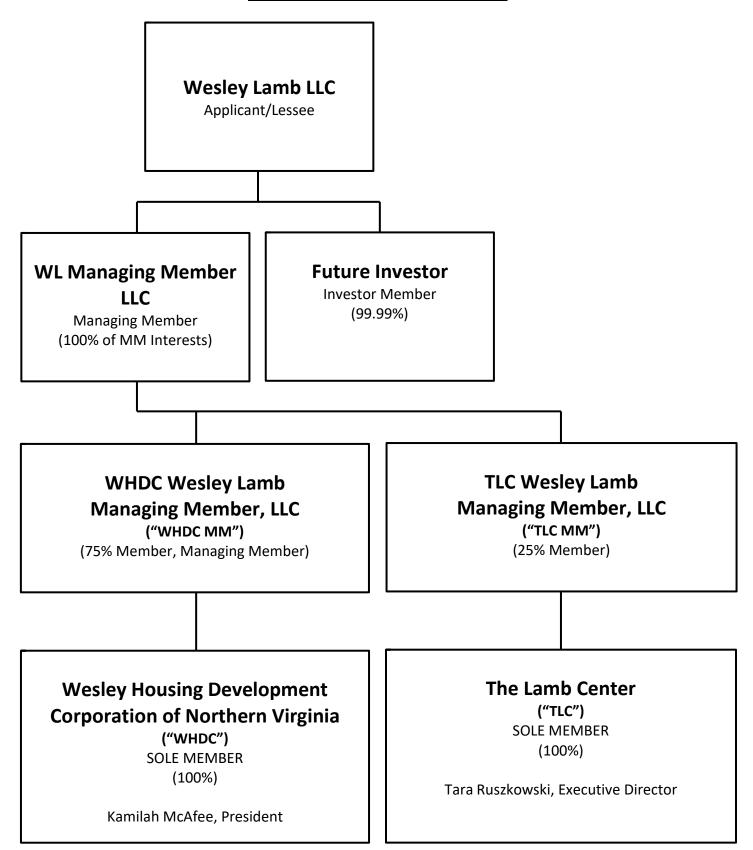

#### C. OWNERSHIP INFORMATION

1.

NOTE: Virginia Housing may allocate credits only to the tax-paying entity which owns the development at the time of the allocation. The term "Owner" herein refers to that entity. Please fill in the legal name of the owner. The ownership entity must be formed prior to submitting this application. Any transfer, direct or indirect, of partnership interests (except those involving the admission of limited partners) prior to the placed-in-service date of the proposed development shall be prohibited, unless the transfer is consented to by Virginia Housing in its sole discretion. IMPORTANT: The Owner name listed on this page must exactly match the owner name listed on the Virginia State Corporation Commission Certification.

| Owner Information:                                                                                                     | Must be an individual or legally forme | ed entity.        |  |  |  |  |  |
|------------------------------------------------------------------------------------------------------------------------|----------------------------------------|-------------------|--|--|--|--|--|
| Owner Name: Wesley Lamb LLC                                                                                            |                                        |                   |  |  |  |  |  |
| Developer Name: Wesley Housing Development Corporation of Northern Virginia                                            |                                        |                   |  |  |  |  |  |
| Contact: M/M ► Ms. First: Kami                                                                                         | i <mark>lah M</mark> I:                | Last: McAfee      |  |  |  |  |  |
| Address: 2311 Huntington Avenu                                                                                         | ie                                     |                   |  |  |  |  |  |
| City: Alexandria                                                                                                       | St. > VA                               | Zip: <u>22303</u> |  |  |  |  |  |
| Phone: (703) 642-3830 Ext.                                                                                             | . 220 Fax: (703) 941-172               | 24                |  |  |  |  |  |
| Email address: kmcafee@whdc.org                                                                                        | Email address: kmcafee@whdc.org        |                   |  |  |  |  |  |
| Federal I.D. No. 922599871 (If not available, obtain prior to Carryover Allocation.)                                   |                                        |                   |  |  |  |  |  |
| Select type of entity: Limited Liability Company Formation State: VA                                                   |                                        |                   |  |  |  |  |  |
| Additional Contact: Please Provide Name, Email and Phone number.  Judith Cabelli, jcabelli@whdc.org, 703-642-3830 x215 |                                        |                   |  |  |  |  |  |
| Judicii Cabelli, jeasellie Wilde.                                                                                      | 516, 703 042 3030 A213                 |                   |  |  |  |  |  |