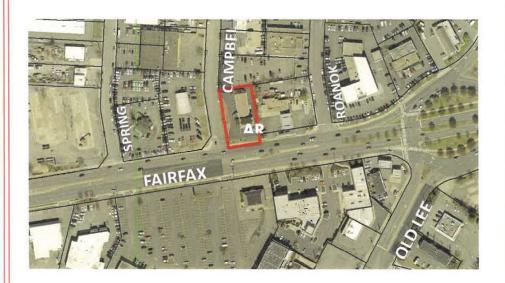

|        |                                                    |                          |                        |                      | VHDA TR         | ACKING N        | IUMBER           | 2023-C-66   |
|--------|----------------------------------------------------|--------------------------|------------------------|----------------------|-----------------|-----------------|------------------|-------------|
| A. GEN | ENERAL INFORMATION ABOUT PROPOSED DEVELOPMENT      |                          | Application Date:      |                      | plication Date: | 3/16/2023       |                  |             |
|        |                                                    |                          |                        |                      |                 |                 |                  |             |
| 1      | Douglanment Name                                   | Wooley Lamb              | , DCII                 |                      |                 |                 |                  |             |
| 1.     | Development Name:                                  | Wesley Lamb              | ) P3H                  |                      |                 |                 |                  |             |
| 2.     | Address (line 1):                                  | 9640 Fairfax             | Boulevard              |                      |                 |                 |                  |             |
|        | Address (line 2):                                  |                          |                        |                      |                 |                 |                  |             |
|        | City:                                              | Fairfax                  |                        |                      | State:          | VA              | Zip: <u>2203</u> | 31          |
| 3.     | If complete address is n                           | · ·                      | _                      |                      | dinates (x      |                 |                  | that        |
|        | your surveyor deems ap                             | propriate.               | Longitude:             | 00.0000              | _               | Latitude:       | 00.00000         | ilahla \    |
|        |                                                    |                          |                        | ary if street addres |                 |                 |                  | nable.)     |
| 4.     | The Circuit Court Clerk's                          |                          | n the deed to t        | he development is    | or will be      | recorded:       |                  |             |
|        | City/County of                                     | Fairfax City             |                        |                      |                 |                 |                  |             |
| 5.     | The site overlaps one or                           | -                        |                        |                      | FALSE           |                 |                  |             |
|        | If true, what other City/                          | County is the si         | ite located in b       | esides response to   | #4?             |                 |                  |             |
| 6.     | Development is located                             | in the census t          | ract of:               | 3002.00              |                 |                 |                  |             |
| 7.     | Development is located                             | in a <b>Qualified</b> (  | Census Tract           |                      | FALSE           |                 | Note regarding   | DDA and QCT |
| 8.     | Development is located                             | in a <b>Difficult D</b>  | evelopment A           | rea                  | FALSE           |                 |                  |             |
| 9.     | Development is located                             | in a <b>Revitaliza</b> t | tion Area base         | d on QCT             |                 | FALSE           |                  |             |
| 10.    | Development is located                             | in a <b>Revitalizat</b>  | tion Area desig        | gnated by resolution | on              |                 | TRUE             |             |
| 11.    | Development is located                             | in an <b>Opportu</b>     | <b>nity Zone</b> (with | n a binding commit   | ment for f      | funding)        |                  | FALSE       |
|        | (If 9, 10 or 11 are True,                          | Action: Provide          | e required forr        | n in <b>TAB K1</b> ) |                 |                 |                  |             |
| 12.    | Development is located                             | in a census tra          | ct with a pove         | rty rate of          |                 | 3%              | 10%              | 12%         |
|        | ·                                                  |                          | ·                      | •                    |                 | FALSE           | TRUE             | FALSE       |
|        | Enter only Numeric Values                          | s below:                 |                        |                      |                 |                 |                  |             |
| 13.    | Congressional District:                            | 11                       |                        |                      |                 |                 |                  |             |
|        | Planning District:                                 | 8                        |                        |                      |                 |                 |                  |             |
|        | State Senate District: State House District:       | 34                       |                        |                      |                 |                 |                  |             |
| 1.1    | ACTION: Provide Locati                             |                          |                        |                      |                 |                 |                  |             |
| 14.    |                                                    |                          |                        |                      |                 | <b>.</b>        |                  |             |
| 15.    | Development Description                            | on: In the space         | e provided belo        | ow, give a brief des | scription o     | τ tne prop      | osea aevelopme   | ent<br>     |
|        | This new 54-unit apartme                           | • .                      |                        | * *                  | •               | •               | _                |             |
|        | wraparound supportive se story concrete podium str |                          |                        |                      | _               |                 |                  |             |
|        | and/or people with disabil                         |                          |                        | age and commercial   | space. The      | : uiiits Will [ | ormathy House of | uei duuits  |