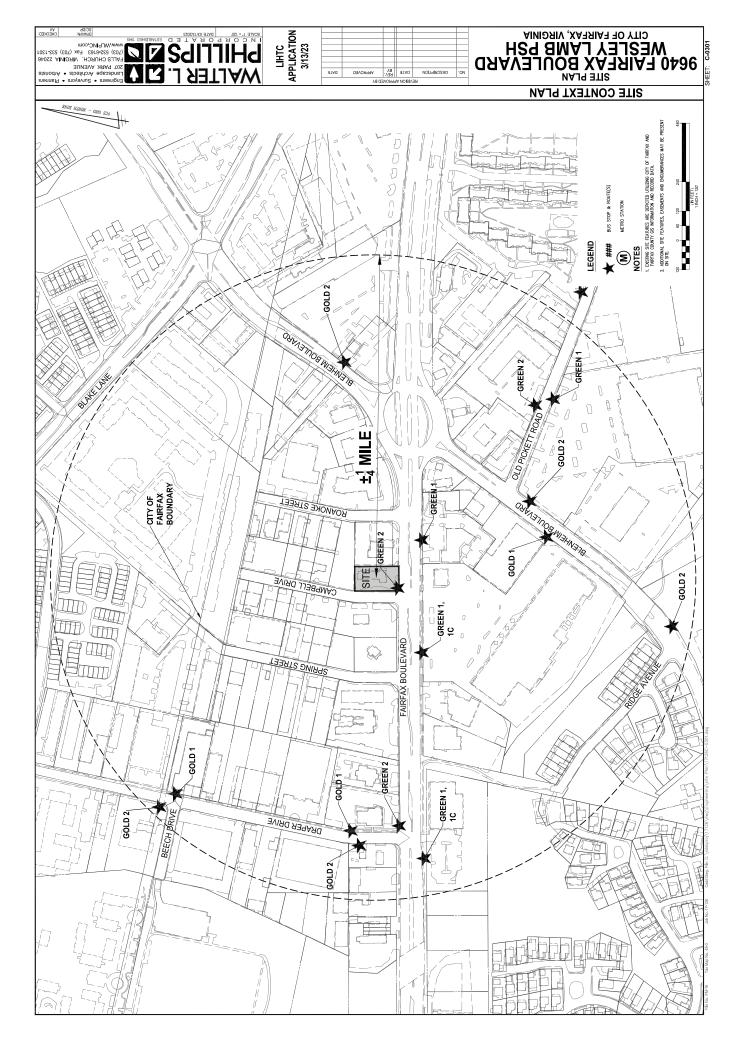

|        |                                                    |                          |                        |                      | VHDA TR         | ACKING N        | IUMBER           | 2023-C-66   |
|--------|----------------------------------------------------|--------------------------|------------------------|----------------------|-----------------|-----------------|------------------|-------------|
| A. GEN | ENERAL INFORMATION ABOUT PROPOSED DEVELOPMENT      |                          | Application Date:      |                      | plication Date: | 3/16/2023       |                  |             |
|        |                                                    |                          |                        |                      |                 |                 |                  |             |
| 1      | Douglanment Name                                   | Wooley Lamb              | , DCII                 |                      |                 |                 |                  |             |
| 1.     | Development Name:                                  | Wesley Lamb              | ) P3H                  |                      |                 |                 |                  |             |
| 2.     | Address (line 1):                                  | 9640 Fairfax             | Boulevard              |                      |                 |                 |                  |             |
|        | Address (line 2):                                  |                          |                        |                      |                 |                 |                  |             |
|        | City:                                              | Fairfax                  |                        |                      | State:          | VA              | Zip: <u>2203</u> | 31          |
| 3.     | If complete address is n                           | · ·                      | _                      |                      | dinates (x      |                 |                  | that        |
|        | your surveyor deems ap                             | propriate.               | Longitude:             | 00.0000              | _               | Latitude:       | 00.00000         | ilahla \    |
|        |                                                    |                          |                        | ary if street addres |                 |                 |                  | nable.)     |
| 4.     | The Circuit Court Clerk's                          |                          | n the deed to t        | he development is    | or will be      | recorded:       |                  |             |
|        | City/County of                                     | Fairfax City             |                        |                      |                 |                 |                  |             |
| 5.     | The site overlaps one or                           | -                        |                        |                      | FALSE           |                 |                  |             |
|        | If true, what other City/                          | County is the si         | ite located in b       | esides response to   | #4?             |                 |                  |             |
| 6.     | Development is located                             | in the census t          | ract of:               | 3002.00              |                 |                 |                  |             |
| 7.     | Development is located                             | in a <b>Qualified</b> (  | Census Tract           |                      | FALSE           |                 | Note regarding   | DDA and QCT |
| 8.     | Development is located                             | in a <b>Difficult D</b>  | evelopment A           | rea                  | FALSE           |                 |                  |             |
| 9.     | Development is located                             | in a <b>Revitaliza</b> t | tion Area base         | d on QCT             |                 | FALSE           |                  |             |
| 10.    | Development is located                             | in a <b>Revitalizat</b>  | tion Area desig        | gnated by resolution | on              |                 | TRUE             |             |
| 11.    | Development is located                             | in an <b>Opportu</b>     | <b>nity Zone</b> (with | n a binding commit   | ment for f      | funding)        |                  | FALSE       |
|        | (If 9, 10 or 11 are True,                          | Action: Provide          | e required forr        | n in <b>TAB K1</b> ) |                 |                 |                  |             |
| 12.    | Development is located                             | in a census tra          | ct with a pove         | rty rate of          |                 | 3%              | 10%              | 12%         |
|        | ·                                                  |                          | ·                      | •                    |                 | FALSE           | TRUE             | FALSE       |
|        | Enter only Numeric Values                          | s below:                 |                        |                      |                 |                 |                  |             |
| 13.    | Congressional District:                            | 11                       |                        |                      |                 |                 |                  |             |
|        | Planning District:                                 | 8                        |                        |                      |                 |                 |                  |             |
|        | State Senate District: State House District:       | 34                       |                        |                      |                 |                 |                  |             |
| 1.1    | ACTION: Provide Locati                             |                          |                        |                      |                 |                 |                  |             |
| 14.    |                                                    |                          |                        |                      |                 | <b>.</b>        |                  |             |
| 15.    | Development Description                            | on: In the space         | e provided belo        | ow, give a brief des | scription o     | τ tne prop      | osea aevelopme   | ent<br>     |
|        | This new 54-unit apartme                           | • .                      |                        | * *                  | •               | •               | _                |             |
|        | wraparound supportive se story concrete podium str |                          |                        |                      | _               |                 |                  |             |
|        | and/or people with disabil                         |                          |                        | age and commercial   | space. The      | : uiiits Will [ | ormathy House of | uei duuits  |