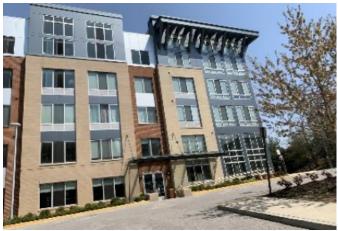

#### **Subject Site Location:**

The Subject is a proposed family rental development that will be located at 1750 Old Meadow Road in McLean, Fairfax County, Virginia. The Subject site is currently improved with an office building and parking garage. Prior to the start of construction, the existing office building will be demolished. The parking garage will remain in tact and serve as the first three stories of the Somos 4% Phase A building.

the 4% and 9% portions of Phase I. The site exhibits level topography and is not located in a floodplain. The Subject building will be an eight-story elevator-serviced highrise building. The structure will be steel frame construction on concrete slab foundation with a flat roof. Upon completion, the Subject will exhibit excellent overall condition.

**Scope of Construction:** 

The proposed Subject will be new construction. The proposed Subject is anticipated to begin construction in February 2024 and complete in September 2025. The overall Subject will be improved with two eight-story elevator-serviced midrise residential buildings and off-street garage parking.