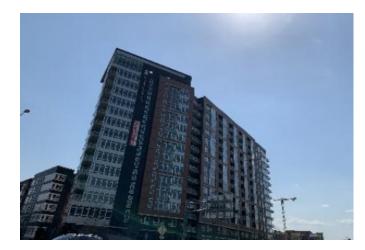

#### **Surrounding Land Uses:**

Directly north of the Subject site are office buildings. Farther north, across Route 123, are additional office buildings along with restaurants and commercial uses. Directly east of the Subject site, across Old Meadow Road, are office buildings and a self-storage facility. Farther east is Scott Run Creek and Westgate Park. Directly south of the Subject site are office buildings. Farther south is The Rylan, a market rate apartment development that was included as a comparable in this report. Directly west of the Subject site is Interstate 495, a large highway. Farther west, across Interstate 495, are office buildings and commercial uses.