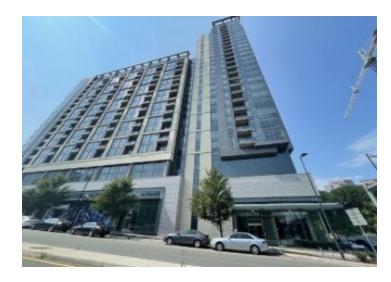

#### **Subject Site Location:**

The Subject is a proposed family rental development that will be located at 1750 Old Meadow Road in McLean, Fairfax County, Virginia. The Subject site is currently improved with an office building and parking garage. Prior to the start of construction, the existing office building will be demolished. The parking garage will remain in tact and serve as the first three stories of the Somos 4% Phase A building.

the 4% and 9% portions of Phase I. The site exhibits level topography and is not located in a floodplain. The Subject building will be an eight-story elevator-serviced highrise building. The structure will be steel frame construction on concrete slab foundation with a flat roof. Upon completion, the Subject will exhibit excellent overall condition.