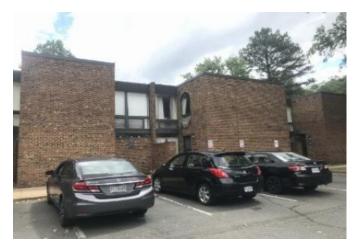

#### **Subject Site Location:**

The Subject is a proposed family rental development that will be located at 1750 Old Meadow Road in McLean, Fairfax County, Virginia. The Subject site is currently improved with an office building and parking garage. Prior to the start of construction, the existing office building will be demolished. The parking garage will remain in tact and serve as the first three stories of the Somos 4% Phase A building.

**Site Description:** 

The overall Subject site is rectangular in shape and has access to Old Meadow Road. The overall site for the 456-unit Somos development is 4.00 acres or 174,240 square feet according to the site plan provided by the client. This parcel has not been subdivided between

the 4% and 9% portions of Phase I. The site exhibits level topography and is not located in a floodplain. The Subject building will be an eight-story elevator-serviced highrise building. The structure will be steel frame construction on concrete slab foundation with a flat roof. Upon completion, the Subject will exhibit excellent overall condition.