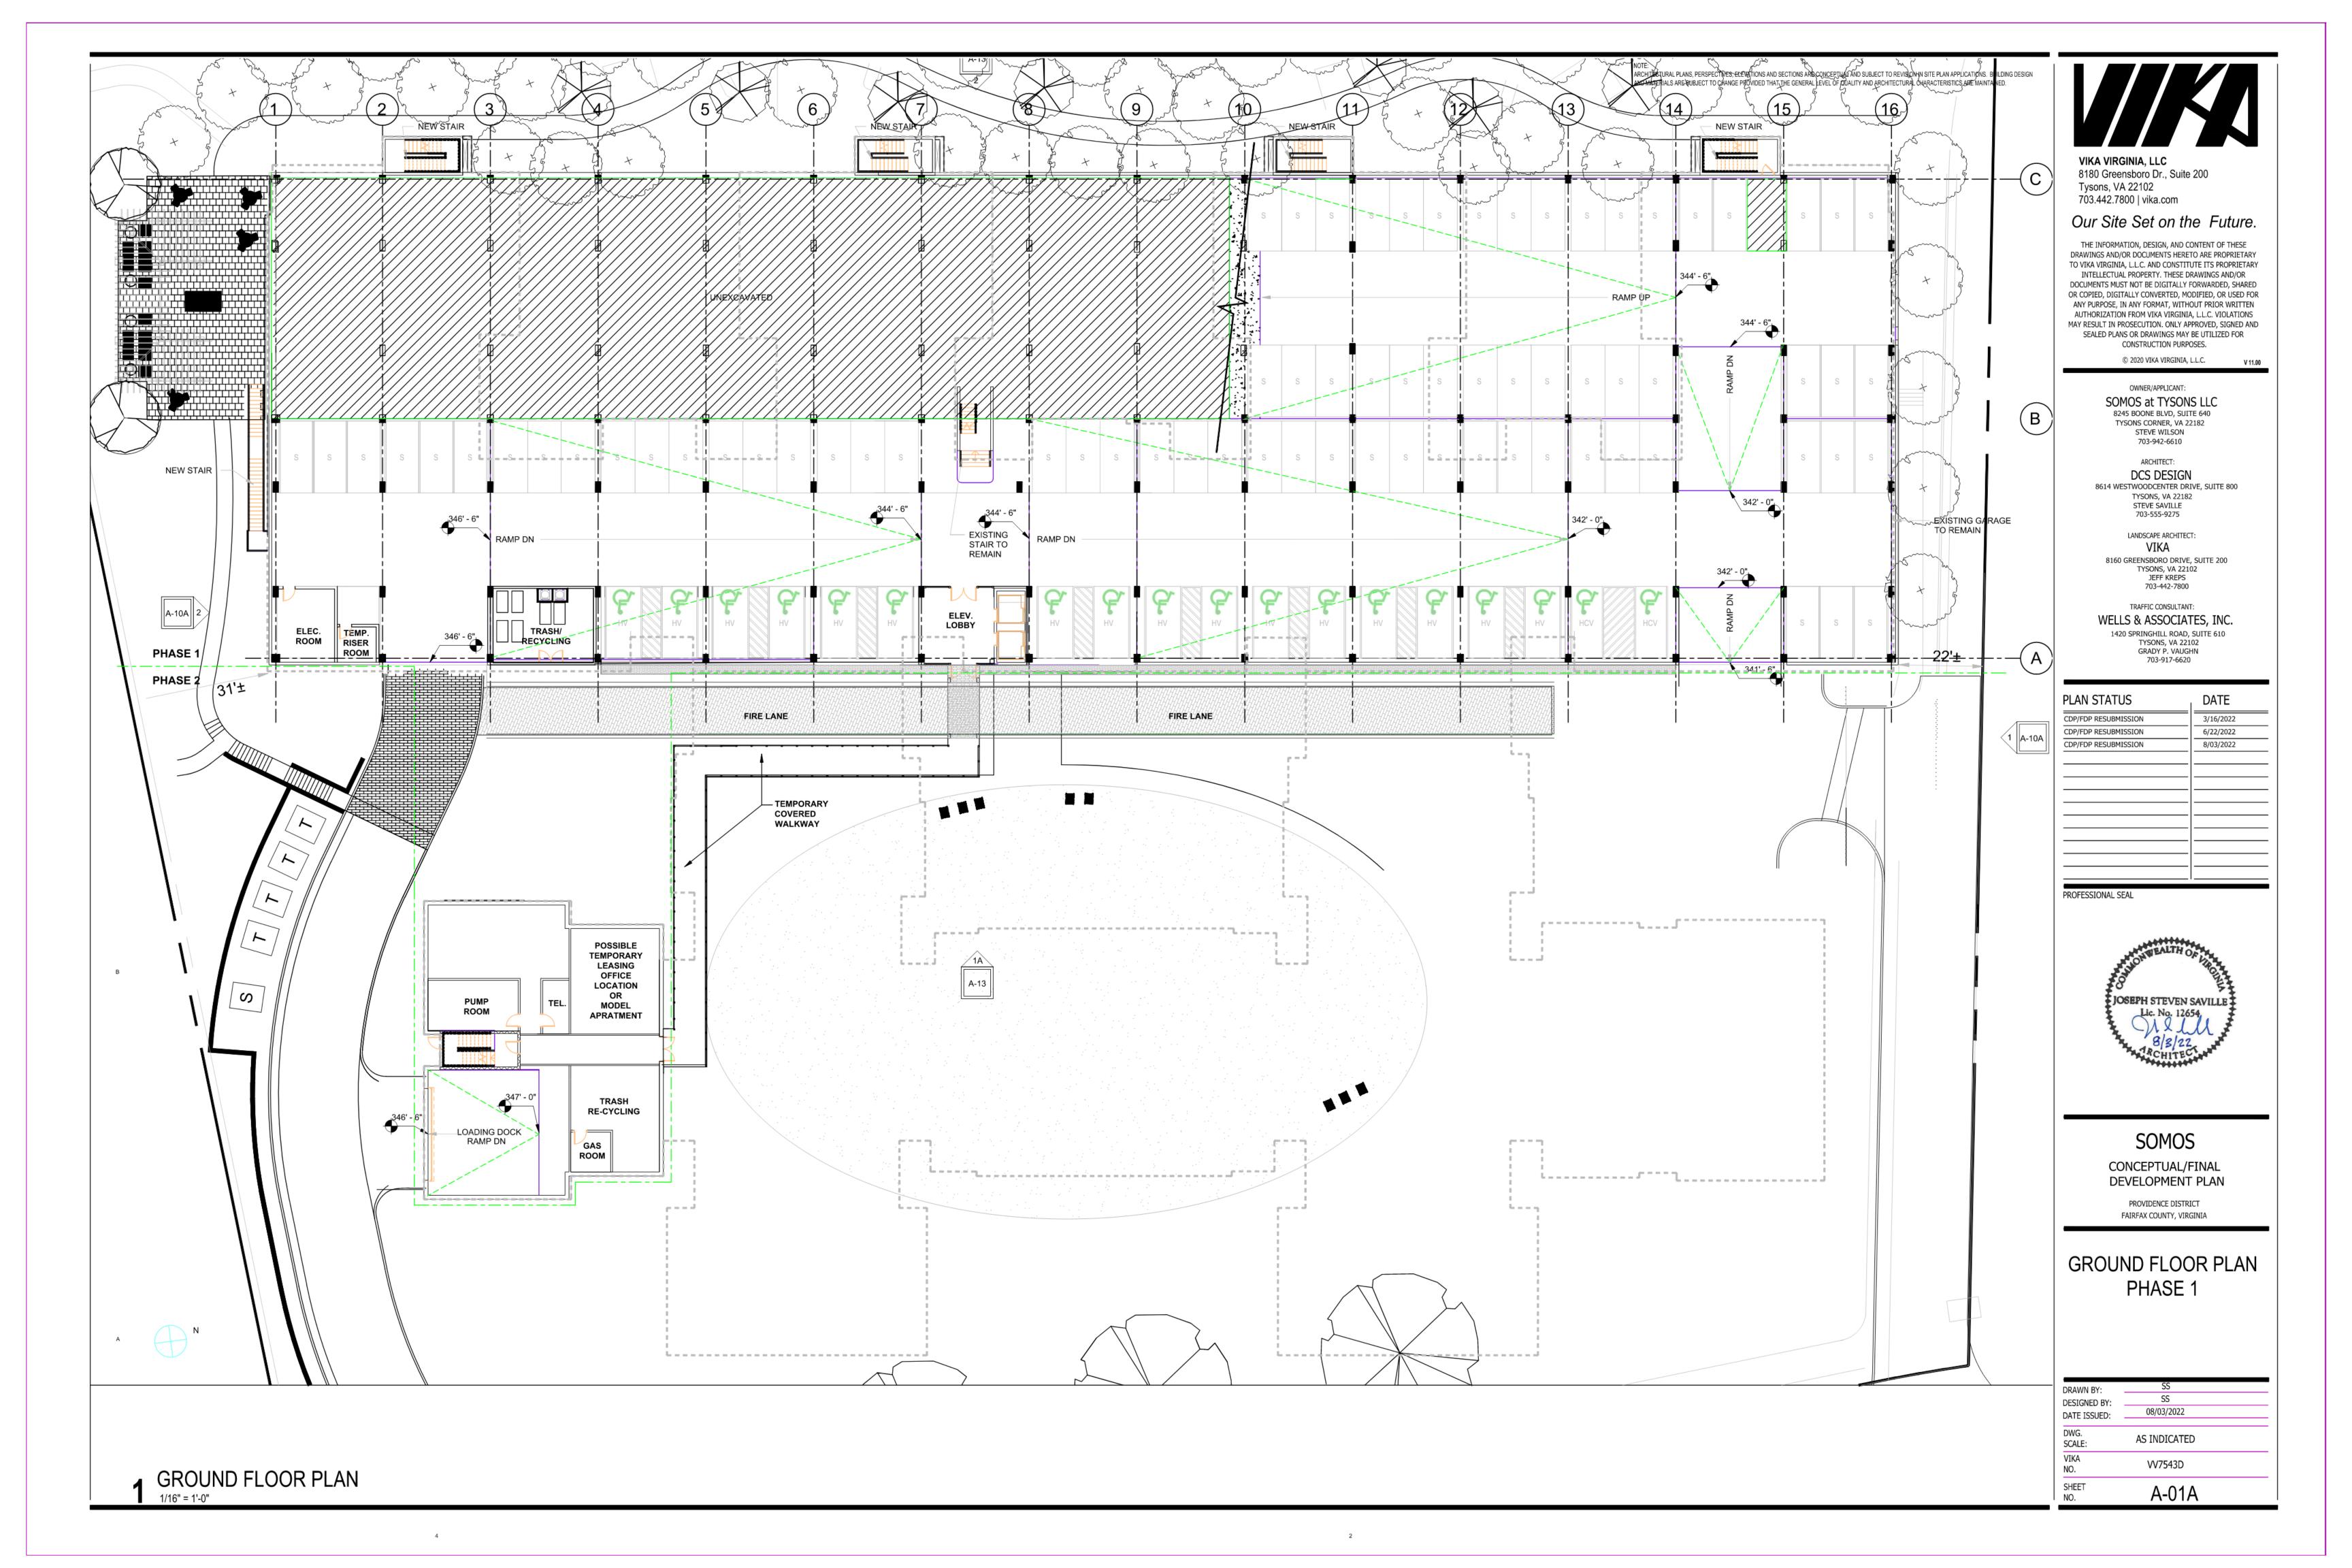

**Site Description:** 

The overall Subject site is rectangular in shape and has access to Old Meadow Road. The overall site for the 456-unit Somos development is 4.00 acres or 174,240 square feet according to the site plan provided by the client. This parcel has not been subdivided between

the 4% and 9% portions of Phase I. The site exhibits level topography and is not located in a floodplain. The Subject building will be an eight-story elevator-serviced highrise building. The structure will be steel frame construction on concrete slab foundation with a flat roof. Upon completion, the Subject will exhibit excellent overall condition.

**Scope of Construction:** 

The proposed Subject will be new construction. The proposed Subject is anticipated to begin construction in February 2024 and complete in September 2025. The overall Subject will be improved with two eight-story elevator-serviced midrise residential buildings and off-street garage parking.