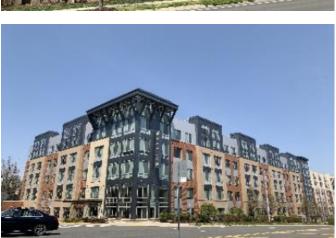

#### **Subject Site Location:**

The Subject is a proposed family rental development that will be located at 1750 Old Meadow Road in McLean, Fairfax County, Virginia. The Subject site is currently improved with an office building and parking garage. Prior to the start of construction, the existing office building will be demolished. The parking garage will remain in tact and serve as the first three stories of the Somos 4% Phase A building.

the 4% and 9% portions of Phase I. The site exhibits level topography and is not located in a floodplain. The Subject building will be an eight-story elevator-serviced highrise building. The structure will be steel frame construction on concrete slab foundation with a flat roof. Upon completion, the Subject will exhibit excellent overall condition.

**Scope of Construction:** 

The proposed Subject will be new construction. The proposed Subject is anticipated to begin construction in February 2024 and complete in September 2025. The overall Subject will be improved with two eight-story elevator-serviced midrise residential buildings and off-street garage parking.