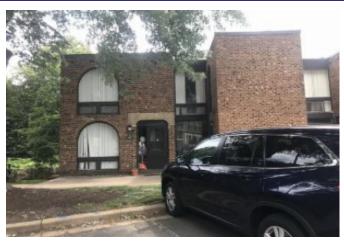

#### **Subject Site Location:**

The Subject is a proposed family rental development that will be located at 1750 Old Meadow Road in McLean, Fairfax County, Virginia. The Subject site is currently improved with an office building and parking garage. Prior to the start of construction, the existing office building will be demolished. The parking garage will remain in tact and serve as the first three stories of the Somos 4% Phase A building.

**Site Description:** 

The overall Subject site is rectangular in shape and has access to Old Meadow Road. The overall site for the 456-unit Somos development is 4.00 acres or 174,240 square feet according to the site plan provided by the client. This parcel has not been subdivided between

the 4% and 9% portions of Phase I. The site exhibits level topography and is not located in a floodplain. The Subject building will be an eight-story elevator-serviced highrise building. The structure will be steel frame construction on concrete slab foundation with a flat roof. Upon completion, the Subject will exhibit excellent overall condition.