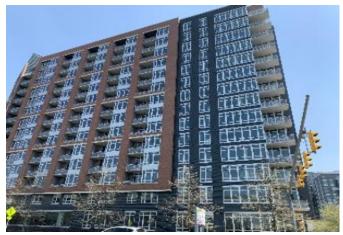

#### **Subject Site Location:**

The Subject is a proposed family rental development that will be located at 1750 Old Meadow Road in McLean, Fairfax County, Virginia. The Subject site is currently improved with an office building and parking garage. Prior to the start of construction, the existing office building will be demolished. The parking garage will remain in tact and serve as the first three stories of the Somos 4% Phase A building.

the 4% and 9% portions of Phase I. The site exhibits level topography and is not located in a floodplain. The Subject building will be an eight-story elevator-serviced highrise building. The structure will be steel frame construction on concrete slab foundation with a flat roof. Upon completion, the Subject will exhibit excellent overall condition.

**Scope of Construction:** 

The proposed Subject will be new construction. The proposed Subject is anticipated to begin construction in February 2024 and complete in September 2025. The overall Subject will be improved with two eight-story elevator-serviced midrise residential buildings and off-street garage parking.