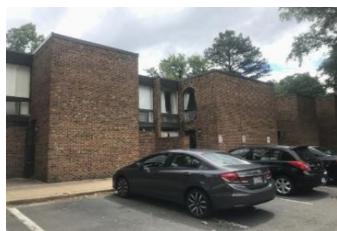

#### **Subject Site Location:**

The Subject is a proposed family rental development that will be located at 1750 Old Meadow Road in McLean, Fairfax County, Virginia. The Subject site is currently improved with an office building and parking garage. Prior to the start of construction, the existing office building will be demolished. The parking garage will remain in tact and serve as the first three stories of the Somos 4% Phase A building.

**Site Description:** 

The overall Subject site is rectangular in shape and has access to Old Meadow Road. The overall site for the 456-unit Somos development is 4.00 acres or 174,240 square feet according to the site plan provided by the client. This parcel has not been subdivided between

the 4% and 9% portions of Phase I. The site exhibits level topography and is not located in a floodplain. The Subject building will be an eight-story elevator-serviced highrise building. The structure will be steel frame construction on concrete slab foundation with a flat roof. Upon completion, the Subject will exhibit excellent overall condition.