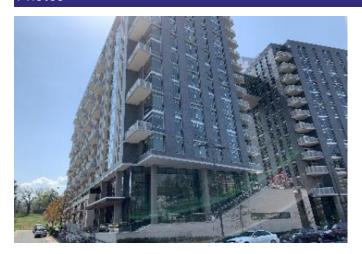

#### **Surrounding Land Uses:**

Directly north of the Subject site are office buildings. Farther north, across Route 123, are additional office buildings along with restaurants and commercial uses. Directly east of the Subject site, across Old Meadow Road, are office buildings and a self-storage facility. Farther east is Scott Run Creek and Westgate Park. Directly south of the Subject site are office buildings. Farther south is The Rylan, a market rate apartment development that was included as a comparable in this report. Directly west of the Subject site is Interstate 495, a large highway. Farther west, across Interstate 495, are office buildings and commercial uses.