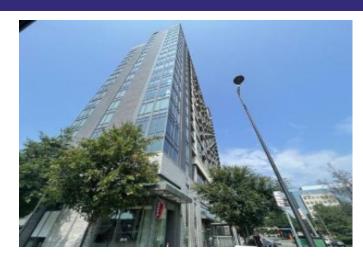

#### **Subject Site Location:**

The Subject is a proposed family rental development that will be located at 1750 Old Meadow Road in McLean, Fairfax County, Virginia. The Subject site is currently improved with an office building and parking garage. Prior to the start of construction, the existing office building will be demolished. The parking garage will remain in tact and serve as the first three stories of the Somos 4% Phase A building.

Source: Google Earth, February 2023

the 4% and 9% portions of Phase I. The site exhibits level topography and is not located in a floodplain. The Subject building will be an eight-story elevator-serviced highrise building. The structure will be steel frame construction on concrete slab foundation with a flat roof. Upon completion, the Subject will exhibit excellent overall condition.