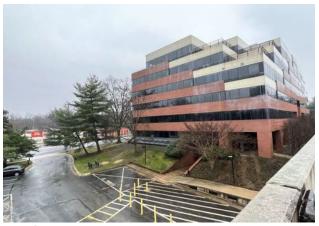

#### **Subject Site Location:**

The Subject is a proposed family rental development that will be located at 1750 Old Meadow Road in McLean, Fairfax County, Virginia. The Subject site is currently improved with an office building and parking garage. Prior to the start of construction, the existing office building will be demolished. The parking garage will remain in tact and serve as the first three stories of the Somos 4% Phase A building.

#### **Surrounding Land Uses:**

Directly north of the Subject site are office buildings. Farther north, across Route 123, are additional office buildings along with restaurants and commercial uses. Directly east of the Subject site, across Old Meadow Road, are office buildings and a self-storage facility. Farther east is Scott Run Creek and Westgate Park. Directly south of the Subject site are office buildings. Farther south is The Rylan, a market rate apartment development that was included as a comparable in this report. Directly west of the Subject site is Interstate 495, a large highway. Farther west, across Interstate 495, are office buildings and commercial uses.