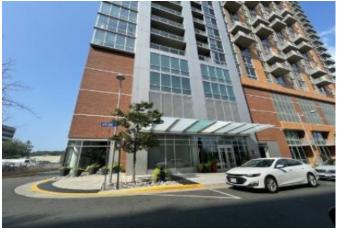

#### **Subject Site Location:**

The Subject is a proposed family rental development that will be located at 1750 Old Meadow Road in McLean, Fairfax County, Virginia. The Subject site is currently improved with an office building and parking garage. Prior to the start of construction, the existing office building will be demolished. The parking garage will remain in tact and serve as the first three stories of the Somos 4% Phase A building.

the 4% and 9% portions of Phase I. The site exhibits level topography and is not located in a floodplain. The Subject building will be an eight-story elevator-serviced highrise building. The structure will be steel frame construction on concrete slab foundation with a flat roof. Upon completion, the Subject will exhibit excellent overall condition.