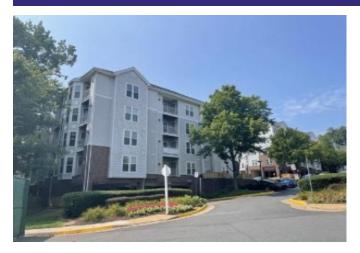

#### **Subject Site Location:**

The Subject is a proposed family rental development that will be located at 1750 Old Meadow Road in McLean, Fairfax County, Virginia. The Subject site is currently improved with an office building and parking garage. Prior to the start of construction, the existing office building will be demolished. The parking garage will remain in tact and serve as the first three stories of the Somos 4% Phase A building.

#### **Surrounding Land Uses:**

Directly north of the Subject site are office buildings. Farther north, across Route 123, are additional office buildings along with restaurants and commercial uses. Directly east of the Subject site, across Old Meadow Road, are office buildings and a self-storage facility. Farther east is Scott Run Creek and Westgate Park. Directly south of the Subject site are office buildings. Farther south is The Rylan, a market rate apartment development that was included as a comparable in this report. Directly west of the Subject site is Interstate 495, a large highway. Farther west, across Interstate 495, are office buildings and commercial uses.

**Site Description:** 

The overall Subject site is rectangular in shape and has access to Old Meadow Road. The overall site for the 456-unit Somos development is 4.00 acres or 174,240 square feet according to the site plan provided by the client. This parcel has not been subdivided between

the 4% and 9% portions of Phase I. The site exhibits level topography and is not located in a floodplain. The Subject building will be an eight-story elevator-serviced highrise building. The structure will be steel frame construction on concrete slab foundation with a flat roof. Upon completion, the Subject will exhibit excellent overall condition.