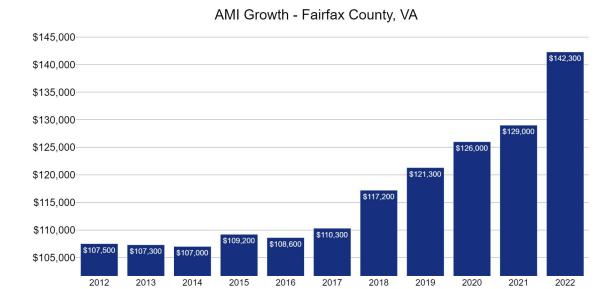

#### Demographic Data

Population in the PMA increased at an annualized rate of 1.5 percent between 2010 and 2022, compared to growth of 1.3 percent in the MSA and 0.7 percent across the nation. The percentage of renter households in the PMA rose between 2010 and 2022 and is estimated to be 44 percent as of 2022. This is more than the estimated 33 percent renter households across the overall nation. The median income in the PMA as of 2022 is above the MSA and overall nation. According to ESRI demographic projections, population, household, and median income levels are all expected to rise through 2027. Overall, the combination of rising population and median household income bodes well for future demand for multifamily housing.