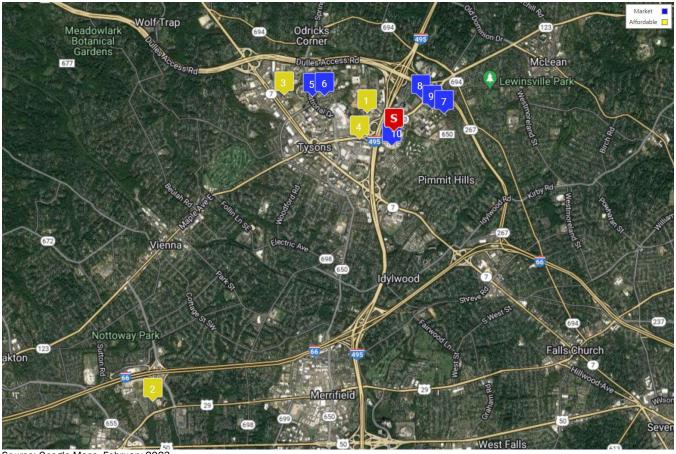

#### **Subject Site Location:**

The Subject is a proposed family rental development that will be located at 1750 Old Meadow Road in McLean, Fairfax County, Virginia. The Subject site is currently improved with an office building and parking garage. Prior to the start of construction, the existing office building will be demolished. The parking garage will remain in tact and serve as the first three stories of the Somos 4% Phase A building.

#### **Surrounding Land Uses:**

Directly north of the Subject site are office buildings. Farther north, across Route 123, are additional office buildings along with restaurants and commercial uses. Directly east of the Subject site, across Old Meadow Road, are office buildings and a self-storage facility. Farther east is Scott Run Creek and Westgate Park. Directly south of the Subject site are office buildings. Farther south is The Rylan, a market rate apartment development that was included as a comparable in this report. Directly west of the Subject site is Interstate 495, a large highway. Farther west, across Interstate 495, are office buildings and commercial uses.