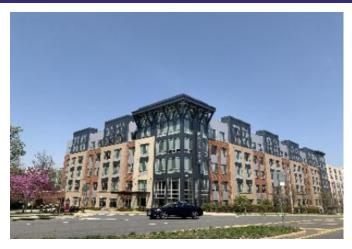

#### **Subject Site Location:**

The Subject is a proposed family rental development that will be located at 1750 Old Meadow Road in McLean, Fairfax County, Virginia. The Subject site is currently improved with an office building and parking garage. Prior to the start of construction, the existing office building will be demolished. The parking garage will remain in tact and serve as the first three stories of the Somos 4% Phase A building.

the 4% and 9% portions of Phase I. The site exhibits level topography and is not located in a floodplain. The Subject building will be an eight-story elevator-serviced highrise building. The structure will be steel frame construction on concrete slab foundation with a flat roof. Upon completion, the Subject will exhibit excellent overall condition.

**Scope of Construction:** 

The proposed Subject will be new construction. The proposed Subject is anticipated to begin construction in February 2024 and complete in September 2025. The overall Subject will be improved with two eight-story elevator-serviced midrise residential buildings and off-street garage parking.