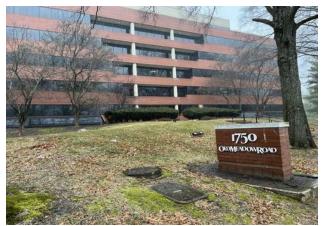

#### **Subject Site Location:**

The Subject is a proposed family rental development that will be located at 1750 Old Meadow Road in McLean, Fairfax County, Virginia. The Subject site is currently improved with an office building and parking garage. Prior to the start of construction, the existing office building will be demolished. The parking garage will remain in tact and serve as the first three stories of the Somos 4% Phase A building.