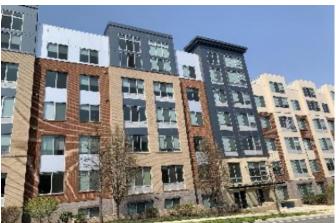

#### **Subject Site Location:**

The Subject is a proposed family rental development that will be located at 1750 Old Meadow Road in McLean, Fairfax County, Virginia. The Subject site is currently improved with an office building and parking garage. Prior to the start of construction, the existing office building will be demolished. The parking garage will remain in tact and serve as the first three stories of the Somos 4% Phase A building.

the 4% and 9% portions of Phase I. The site exhibits level topography and is not located in a floodplain. The Subject building will be an eight-story elevator-serviced highrise building. The structure will be steel frame construction on concrete slab foundation with a flat roof. Upon completion, the Subject will exhibit excellent overall condition.

**Scope of Construction:** 

The proposed Subject will be new construction. The proposed Subject is anticipated to begin construction in February 2024 and complete in September 2025. The overall Subject will be improved with two eight-story elevator-serviced midrise residential buildings and off-street garage parking.