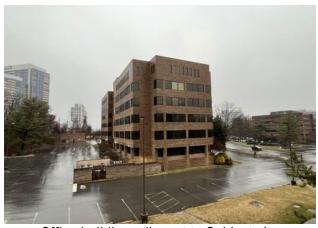

#### **Subject Site Location:**

The Subject is a proposed family rental development that will be located at 1750 Old Meadow Road in McLean, Fairfax County, Virginia. The Subject site is currently improved with an office building and parking garage. Prior to the start of construction, the existing office building will be demolished. The parking garage will remain in tact and serve as the first three stories of the Somos 4% Phase A building.