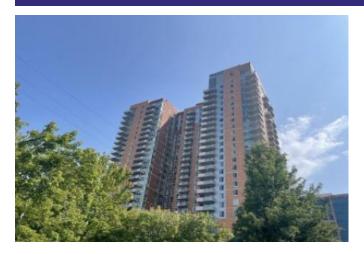

#### **Subject Site Location:**

The Subject is a proposed family rental development that will be located at 1750 Old Meadow Road in McLean, Fairfax County, Virginia. The Subject site is currently improved with an office building and parking garage. Prior to the start of construction, the existing office building will be demolished. The parking garage will remain in tact and serve as the first three stories of the Somos 4% Phase A building.

Source: Google Earth, February 2023

the 4% and 9% portions of Phase I. The site exhibits level topography and is not located in a floodplain. The Subject building will be an eight-story elevator-serviced highrise building. The structure will be steel frame construction on concrete slab foundation with a flat roof. Upon completion, the Subject will exhibit excellent overall condition.