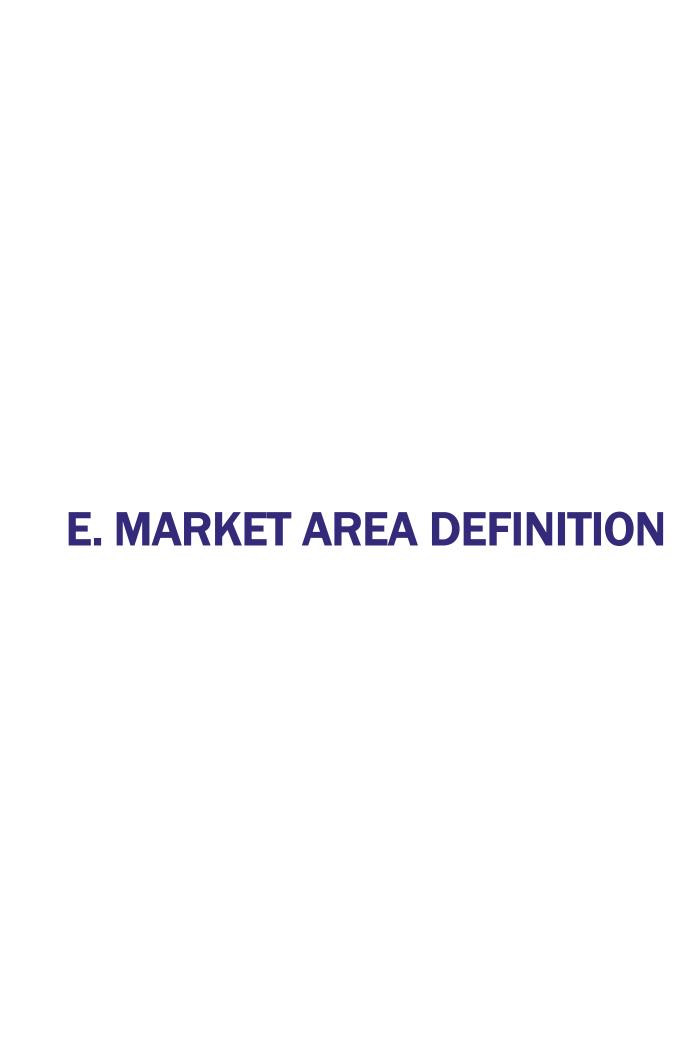

#### **Primary Market Area**

We determined the Primary Market Area (PMA) based on our conversations with local market participants including property managers, as well as our physical inspection of the market. The PMA is generally defined as the communities of Tysons, McLean, and Merrifield. The PMA boundaries are: the Dulles Access Road and Old Dominion Drive to the north; Birch Road, Powhatan Street, and North Sycamore Street to the east; Arlington Boulevard to the south; and Nutley Street and Beulah Road to the west. The PMA encompasses approximately 27 square miles. We believe that additional support will originate from areas outside of the established PMA. We estimate a leakage of 10 percent. To provide a broader economic context for the Subject, we also include a Secondary Market Area (SMA). The secondary market area (SMA) for the Subject is Washington-Arlington-Alexandria, DC-VA-MD-WV Metropolitan Statistical Area (MSA), which consists of the following counties: District of Columbia in District of Columbia; Jefferson in West Virginia; Calvert, Charles, Frederick, Montgomery, and Prince George's in Maryland; Alexandria city, Arlington, Clarke, Culpeper, Fairfax city, Fairfax, Falls Church city, Fauquier, Fredericksburg city, Loudoun, Manassas city, Manassas Park city, Prince William, Rappahannock, Spotsylvania, Stafford, and Warren in Virginia. The MSA is 8,653 square miles.