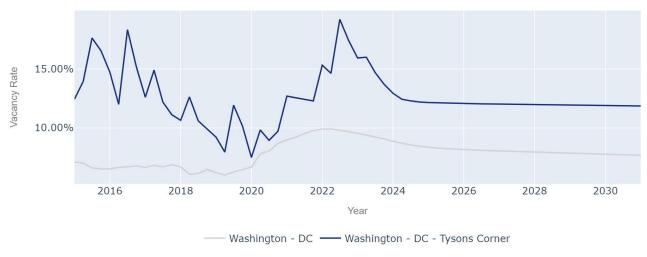

#### **OVERALL VACANCY**

| Property Name                     | Program      | Tenancy | Total<br>Units | Vacant<br>Units | Vacancy % |
|-----------------------------------|--------------|---------|----------------|-----------------|-----------|
| Nouvelle Apartments               | LIHTC/Market | Family  | 461            | 17              | 3.7%      |
| The Apartments At Regent Park*    | LIHTC/Market | Family  | 552            | 28              | 5.1%      |
| The Ascent At Spring Hill Station | LIHTC/Market | Family  | 427            | 12              | 2.8%      |
| Vita Tysons Corner                | LIHTC/Market | Family  | 431            | 43              | 10.0%     |
| Avalon Park Crest                 | Market       | Family  | 354            | 16              | 4.5%      |
| Avalon Tysons Corner              | Market       | Family  | 558            | 9               | 1.6%      |
| Commons Of McLean                 | Market       | Family  | 204            | 1               | 0.5%      |
| Haden Apartments                  | Market       | Family  | 425            | 15              | 3.5%      |
| Kingston At McLean Crossing       | Market       | Family  | 319            | 9               | 2.8%      |
| The Rylan**                       | Market       | Family  | 390            | 277             | 71.0%     |
| LIHTC Total                       |              | -       | 1,871          | 100             | 5.3%      |
| Market Total                      |              |         | 1,860          | 50              | 2.7%      |
| Overall Total                     |              |         | 3,731          | 150             | 4.0%      |

<sup>\*</sup>Located outside PMA

The comparable properties reported vacancy rates ranging from 0.5 to 71 percent, with an overall weighted average of 10.4 percent. Excluding The Rylan, which recently completed construction and just entered lease-up, the overall weighted average vacant rate is 4.0 percent. The average vacancy rate reported by the mixed income comparables was 5.3 percent, above the 2.7 percent weighted average reported by the market rate properties excluding The Rylan. However, according to property management at each of the mixed income comparables, the majority of these vacancies are in the comparables' market rate units. All of the market rate properties reported vacancy rates of 4.5 percent or less with an overall weighted average of 2.7 percent excluding the Rylan. Based on the performance of the comparables, we expect the Subject will operate with vacancy of approximately five percent.