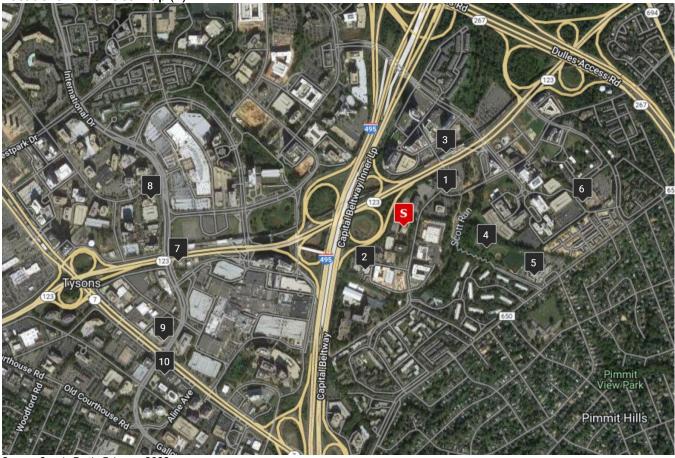

#### **Subject Site Location:**

The Subject is a proposed family rental development that will be located at 1750 Old Meadow Road in McLean, Fairfax County, Virginia. The Subject site is currently improved with an office building and parking garage. Prior to the start of construction, the existing office building will be demolished. The parking garage will remain in tact and serve as the first three stories of the Somos 4% Phase A building.

Source: Google Earth, February 2023

#### **Surrounding Land Uses:**

Directly north of the Subject site are office buildings. Farther north, across Route 123, are additional office buildings along with restaurants and commercial uses. Directly east of the Subject site, across Old Meadow Road, are office buildings and a self-storage facility. Farther east is Scott Run Creek and Westgate Park. Directly south of the Subject site are office buildings. Farther south is The Rylan, a market rate apartment development that was included as a comparable in this report. Directly west of the Subject site is Interstate 495, a large highway. Farther west, across Interstate 495, are office buildings and commercial uses.