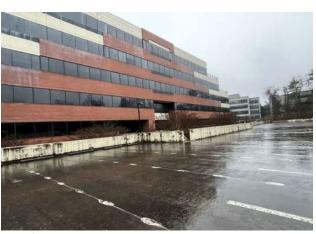

#### **Subject Site Location:**

The Subject is a proposed family rental development that will be located at 1750 Old Meadow Road in McLean, Fairfax County, Virginia. The Subject site is currently improved with an office building and parking garage. Prior to the start of construction, the existing office building will be demolished. The parking garage will remain in tact and serve as the first three stories of the Somos 4% Phase A building.

#### **Surrounding Land Uses:**

Directly north of the Subject site are office buildings. Farther north, across Route 123, are additional office buildings along with restaurants and commercial uses. Directly east of the Subject site, across Old Meadow Road, are office buildings and a self-storage facility. Farther east is Scott Run Creek and Westgate Park. Directly south of the Subject site are office buildings. Farther south is The Rylan, a market rate apartment development that was included as a comparable in this report. Directly west of the Subject site is Interstate 495, a large highway. Farther west, across Interstate 495, are office buildings and commercial uses.