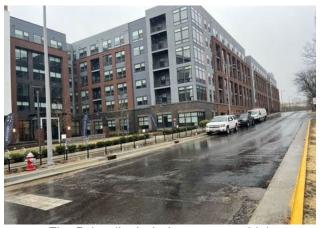

#### **Subject Site Location:**

The Subject is a proposed family rental development that will be located at 1750 Old Meadow Road in McLean, Fairfax County, Virginia. The Subject site is currently improved with an office building and parking garage. Prior to the start of construction, the existing office building will be demolished. The parking garage will remain in tact and serve as the first three stories of the Somos 4% Phase A building.

#### **Surrounding Land Uses:**

Directly north of the Subject site are office buildings. Farther north, across Route 123, are additional office buildings along with restaurants and commercial uses. Directly east of the Subject site, across Old Meadow Road, are office buildings and a self-storage facility. Farther east is Scott Run Creek and Westgate Park. Directly south of the Subject site are office buildings. Farther south is The Rylan, a market rate apartment development that was included as a comparable in this report. Directly west of the Subject site is Interstate 495, a large highway. Farther west, across Interstate 495, are office buildings and commercial uses.