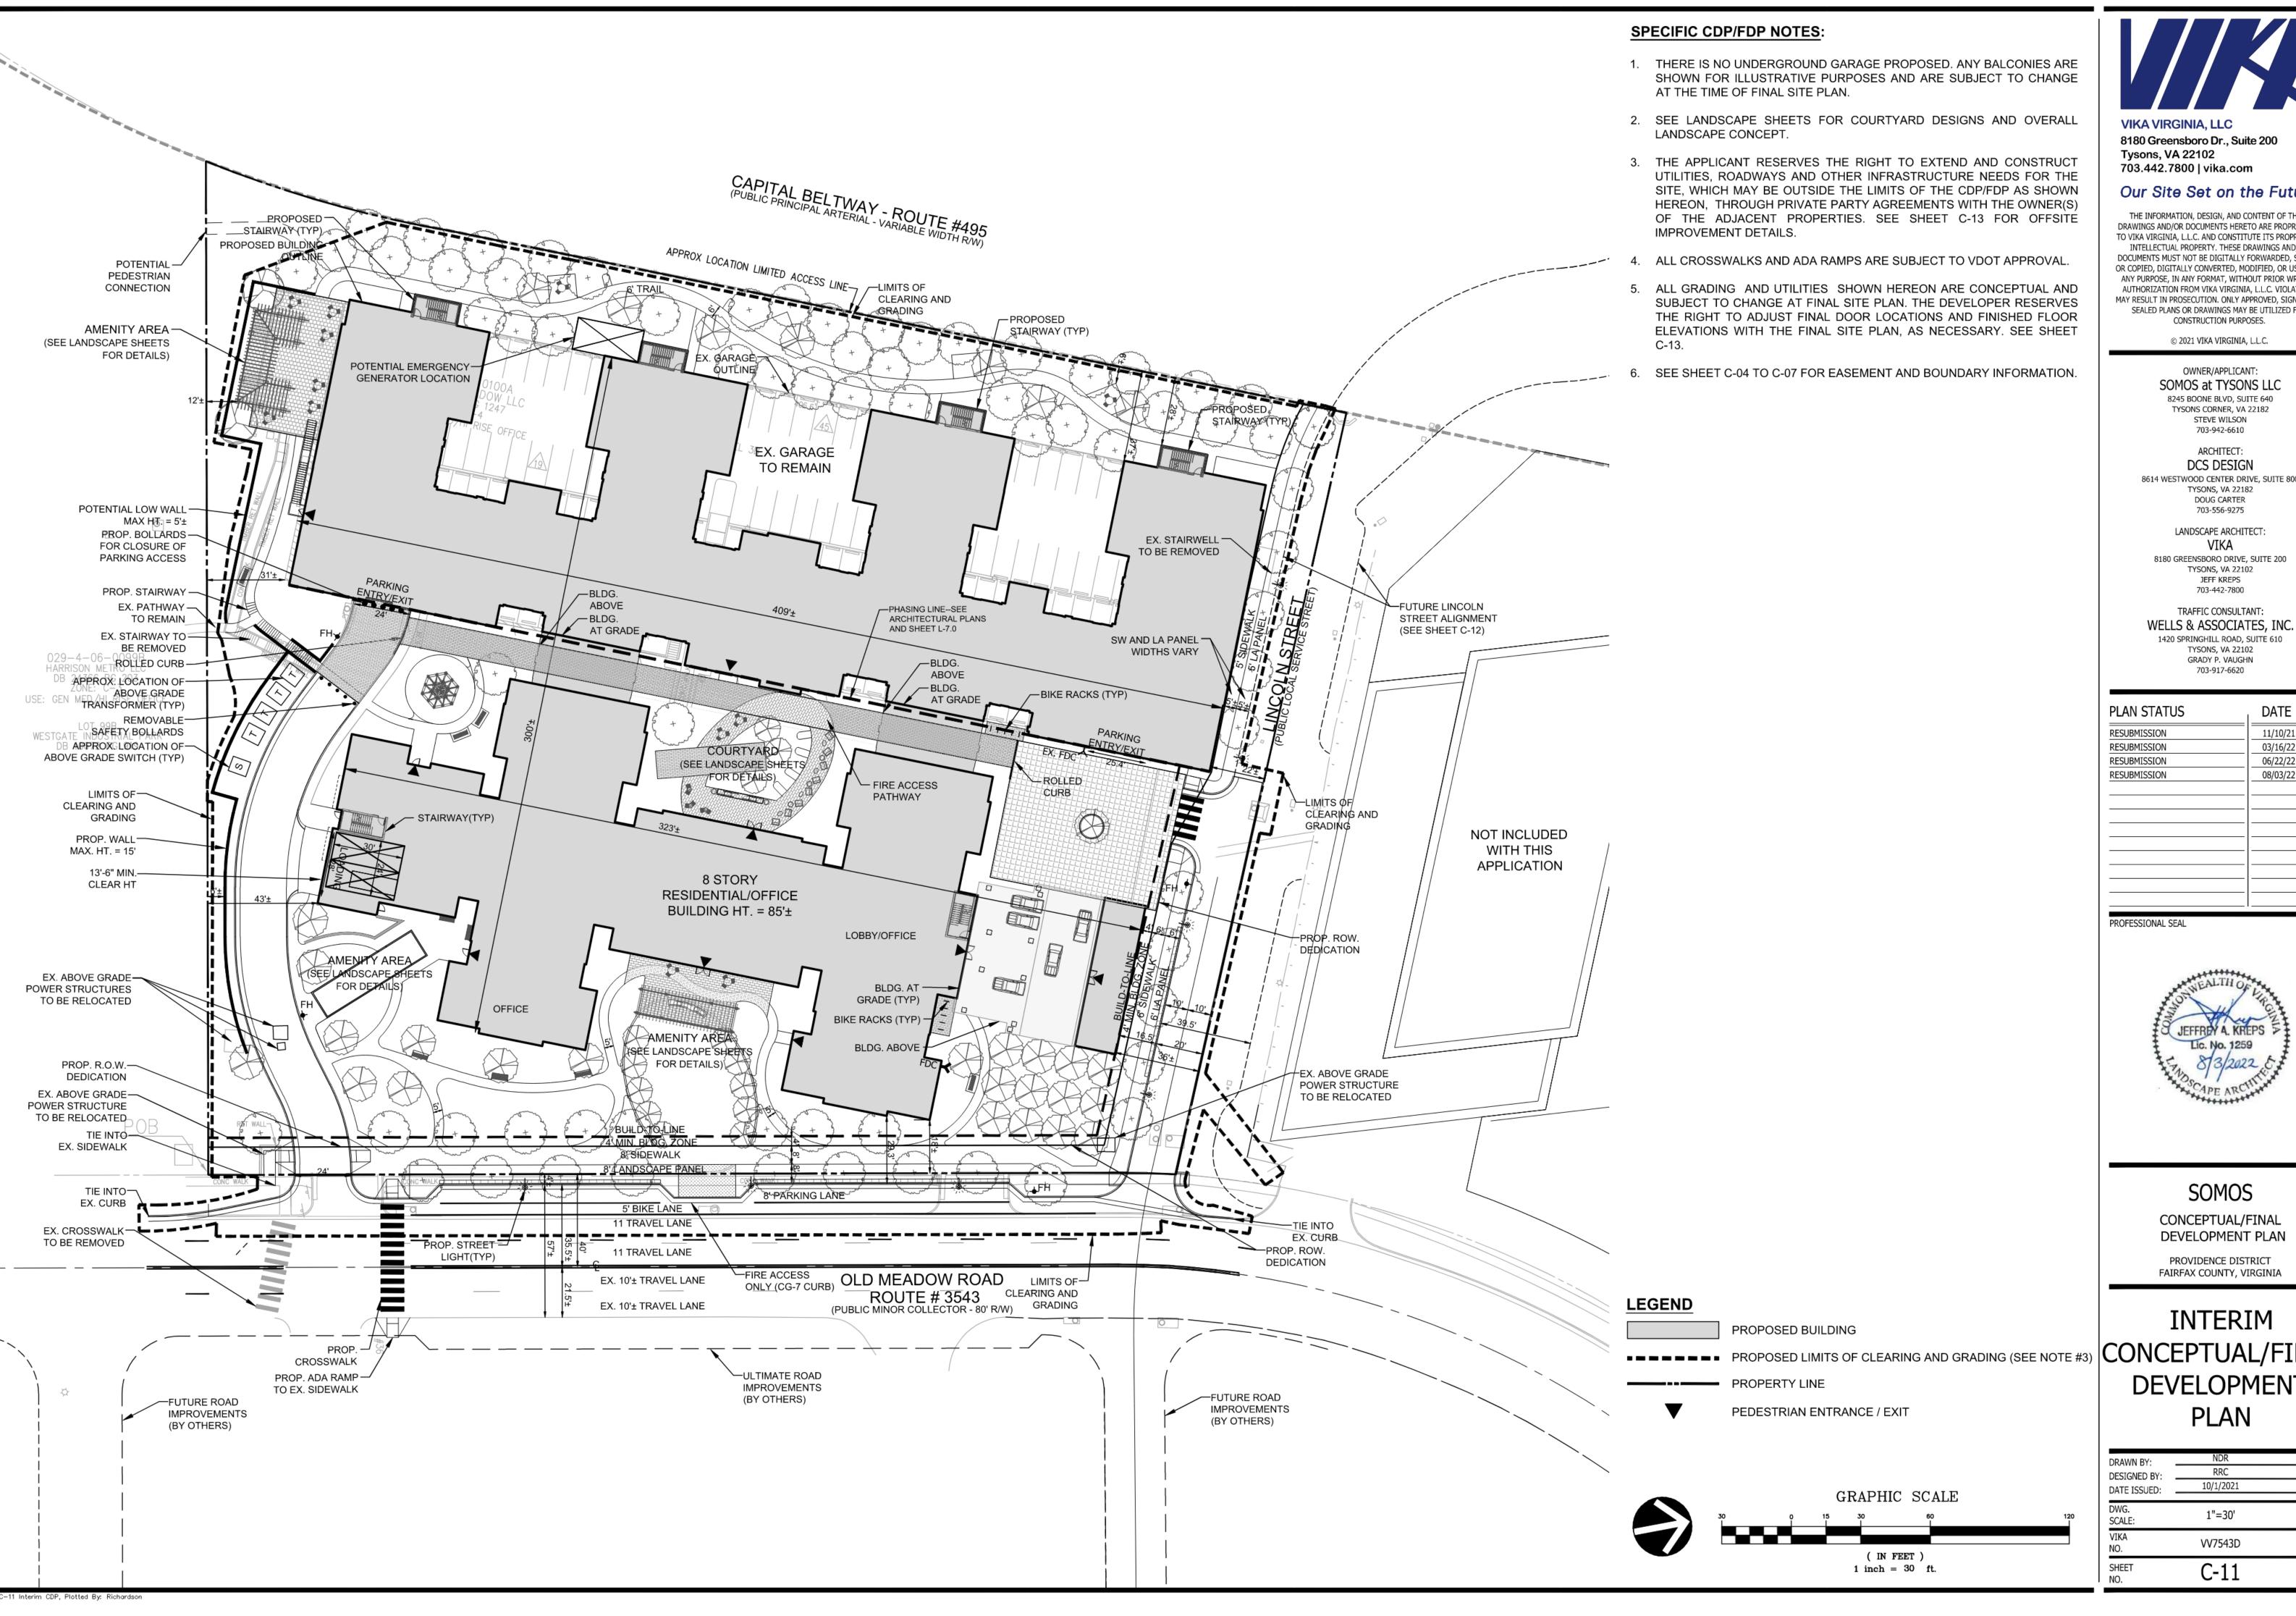

**Site Description:** 

The overall Subject site is rectangular in shape and has access to Old Meadow Road. The overall site for the 456-unit Somos development is 4.00 acres or 174,240 square feet according to the site plan provided by the client. This parcel has not been subdivided between

the 4% and 9% portions of Phase I. The site exhibits level topography and is not located in a floodplain. The Subject building will be an eight-story elevator-serviced highrise building. The structure will be steel frame construction on concrete slab foundation with a flat roof. Upon completion, the Subject will exhibit excellent overall condition.

**Scope of Construction:** 

The proposed Subject will be new construction. The proposed Subject is anticipated to begin construction in February 2024 and complete in September 2025. The overall Subject will be improved with two eight-story elevator-serviced midrise residential buildings and off-street garage parking.