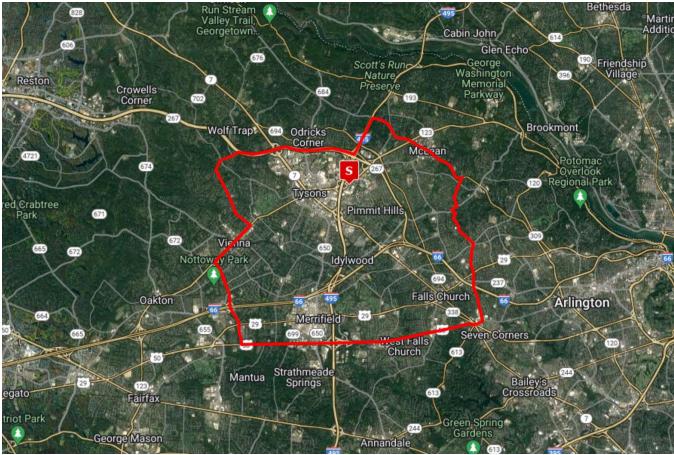

#### **Primary Market Area**

We determined the Primary Market Area (PMA) based on our conversations with local market participants including property managers, as well as our physical inspection of the market. The PMA is generally defined as the communities of Tysons, McLean, and Merrifield. The PMA boundaries are: the Dulles Access Road and Old Dominion Drive to the north; Birch Road, Powhatan Street, and North Sycamore Street to the east; Arlington Boulevard to the south; and Nutley Street and Beulah Road to the west. The PMA encompasses approximately 27 square miles. We believe that additional support will originate from areas outside of the established PMA. We estimate a leakage of 10 percent. To provide a broader economic context for the Subject, we also include a Secondary Market Area (SMA). The secondary market area (SMA) for the Subject is Washington-Arlington-Alexandria, DC-VA-MD-WV Metropolitan Statistical Area (MSA), which consists of the following counties: District of Columbia in District of Columbia; Jefferson in West Virginia; Calvert, Charles, Frederick, Montgomery, and Prince George's in Maryland; Alexandria city, Arlington, Clarke, Culpeper, Fairfax city, Fairfax, Falls Church city, Fauquier, Fredericksburg city, Loudoun, Manassas city, Manassas Park city, Prince William, Rappahannock, Spotsylvania, Stafford, and Warren in Virginia. The MSA is 8,653 square miles.