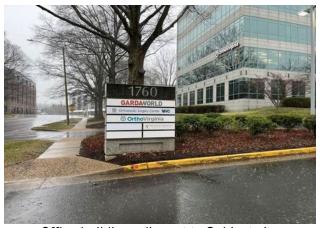

#### **Subject Site Location:**

The Subject is a proposed family rental development that will be located at 1750 Old Meadow Road in McLean, Fairfax County, Virginia. The Subject site is currently improved with an office building and parking garage. Prior to the start of construction, the existing office building will be demolished. The parking garage will remain in tact and serve as the first three stories of the Somos 4% Phase A building.