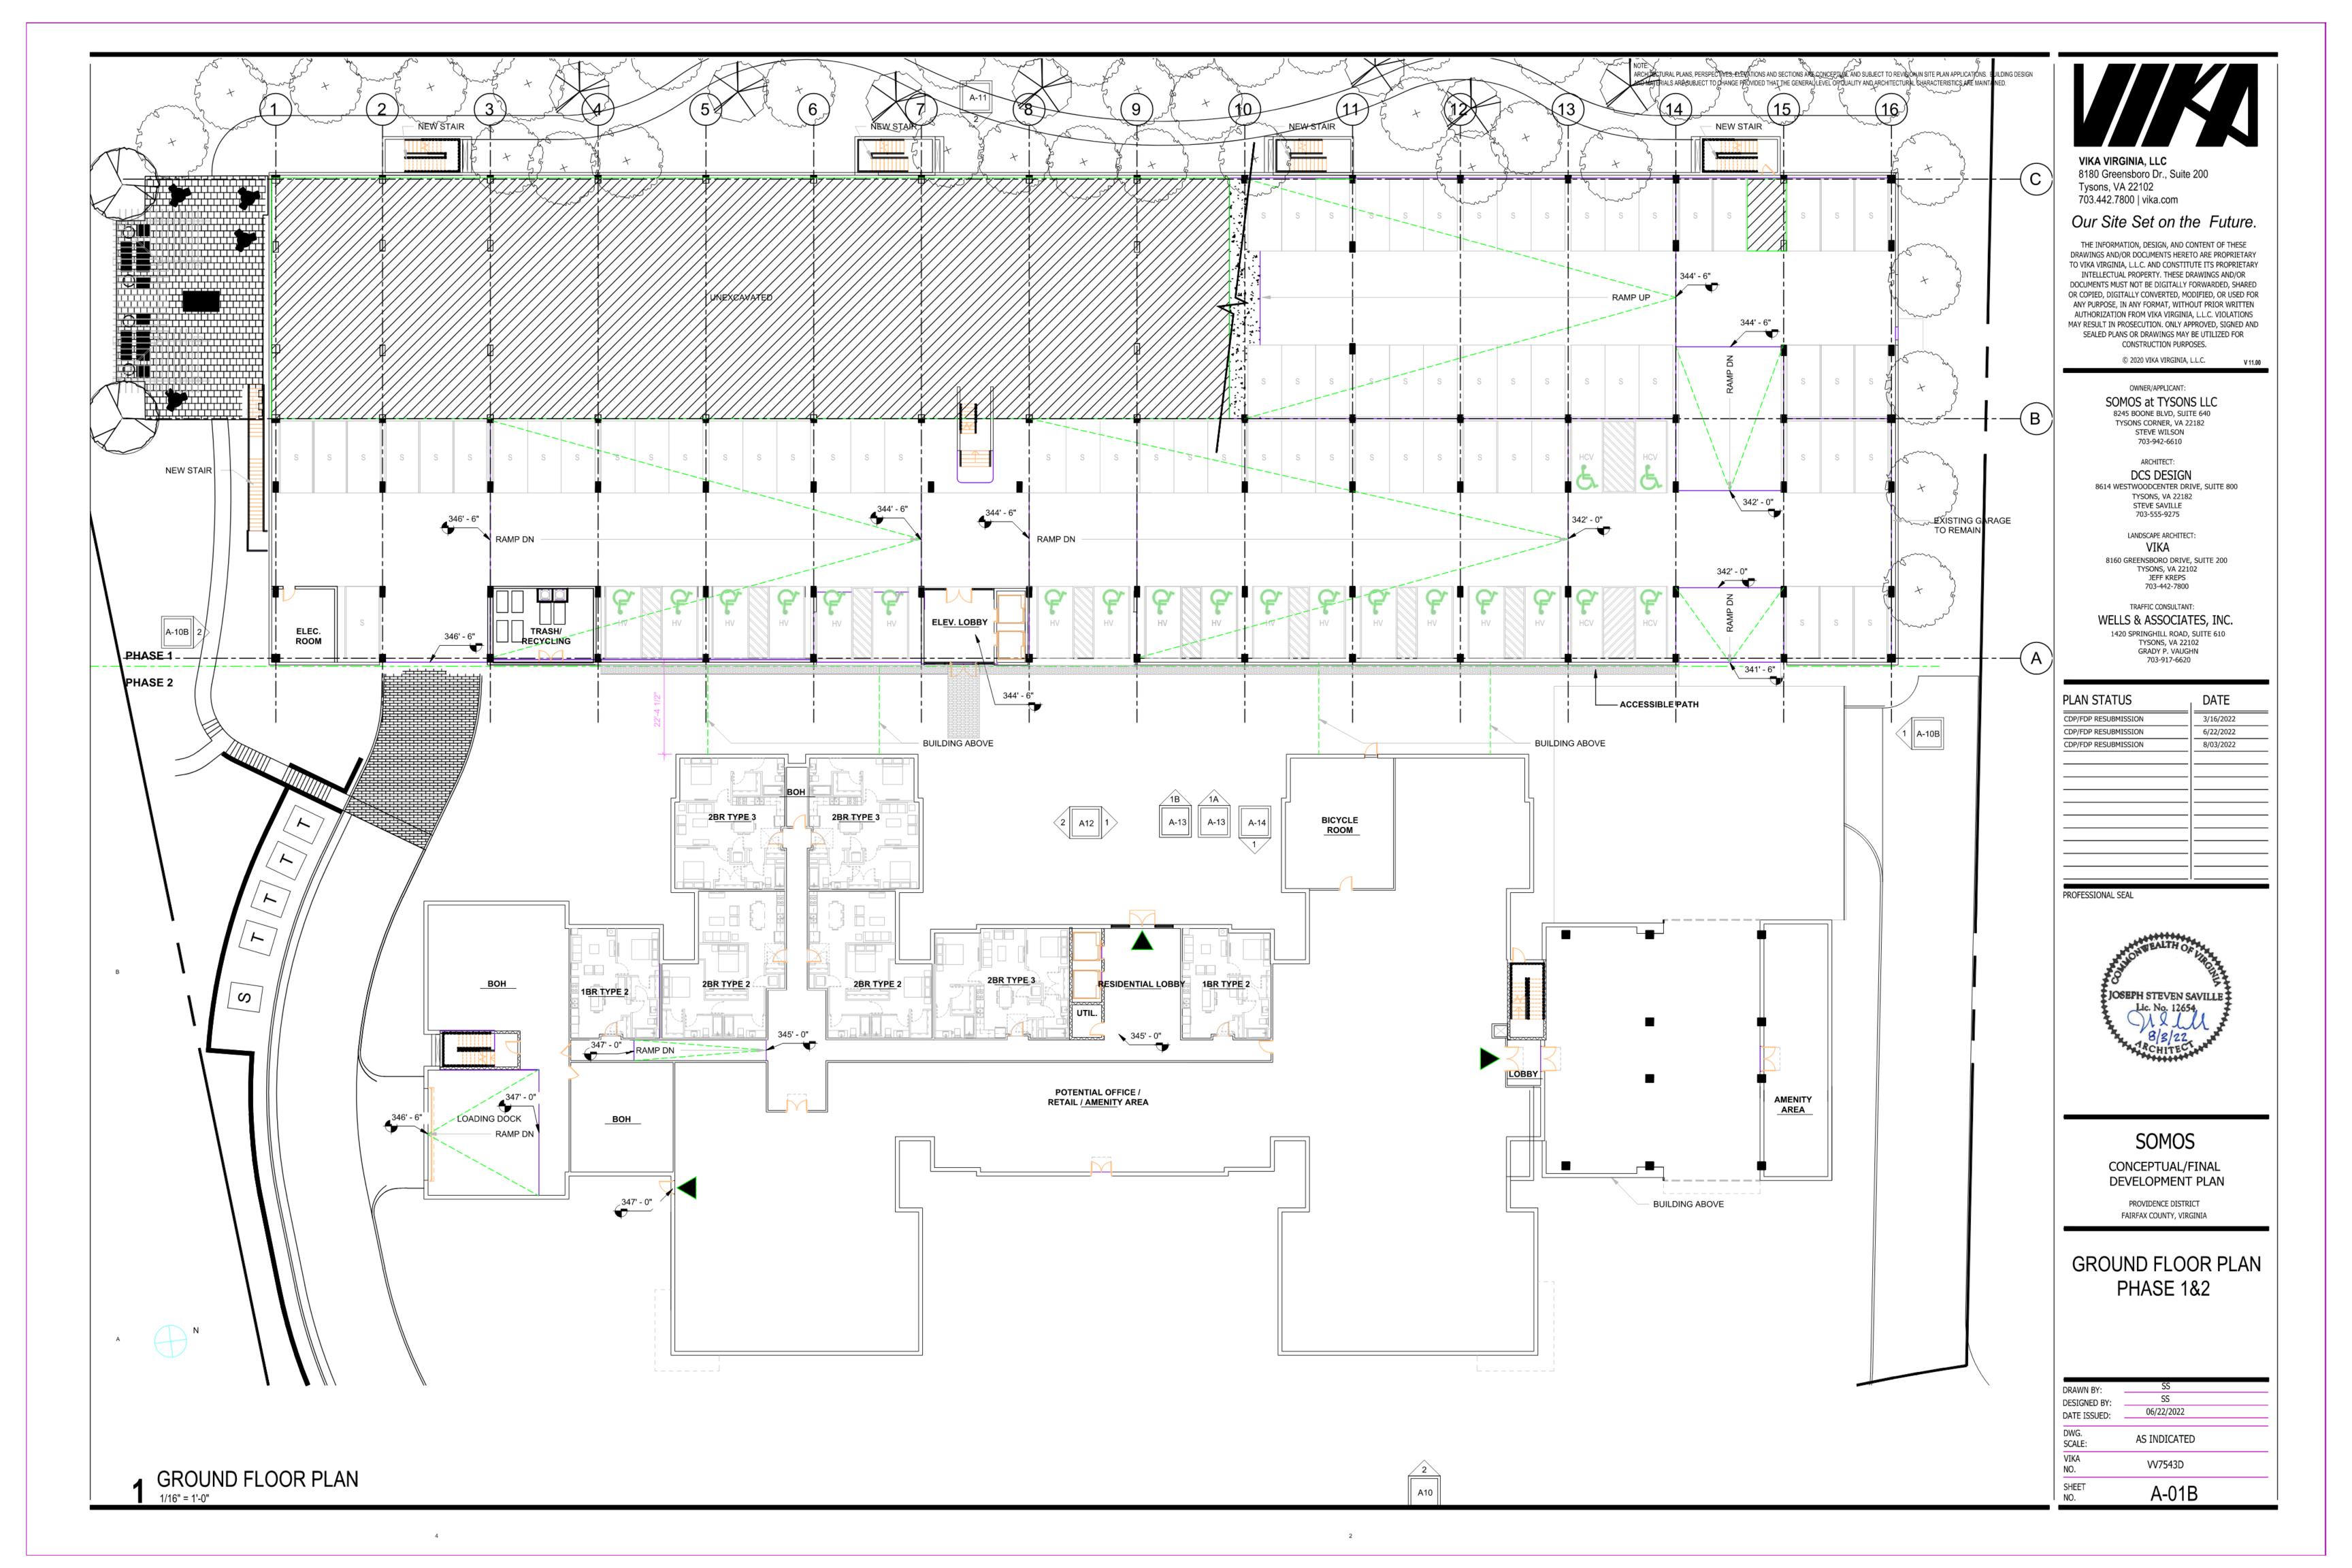

**Site Description:** 

The overall Subject site is rectangular in shape and has access to Old Meadow Road. The overall site for the 456-unit Somos development is 4.00 acres or 174,240 square feet according to the site plan provided by the client. This parcel has not been subdivided between

the 4% and 9% portions of Phase I. The site exhibits level topography and is not located in a floodplain. The Subject building will be an eight-story elevator-serviced highrise building. The structure will be steel frame construction on concrete slab foundation with a flat roof. Upon completion, the Subject will exhibit excellent overall condition.

**Scope of Construction:** 

The proposed Subject will be new construction. The proposed Subject is anticipated to begin construction in February 2024 and complete in September 2025. The overall Subject will be improved with two eight-story elevator-serviced midrise residential buildings and off-street garage parking.