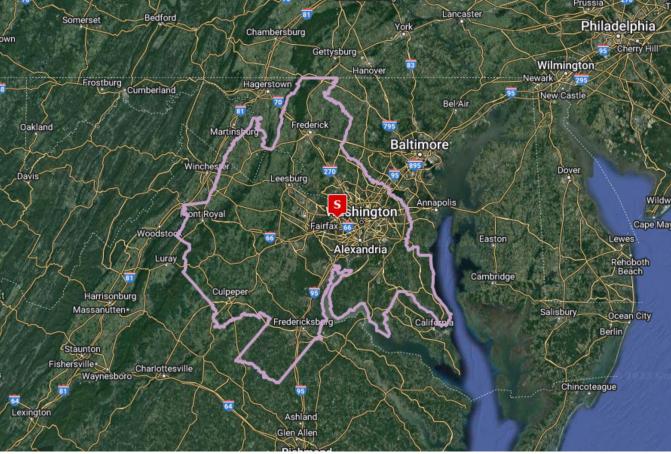

#### **Economic Conditions**

Employment in the PMA is concentrated in professional/scientific/tech services, public administration, and healthcare/social assistance, which collectively comprise 50.1 percent of local employment. The large share of PMA employment in the healthcare/social assistance and public administration sectors is notable as these industries are historically stable, and tend to exhibit greater resilience during economic downturns. Relative to the nation, the PMA features comparatively greater employment in the professional/scientific/tech services, public administration, and finance/insurance industries. Conversely, the PMA is underrepresented in the manufacturing, healthcare/social assistance, and retail trade sectors. Employment in the MSA declined sharply by 5.7 percent in 2020 amid the pandemic, similar to the overall nation. Total employment in the MSA currently remains below the pre-COVID level reached in 2019. As of November 2022, employment in the MSA is increasing at an annualized rate of 0.2 percent, compared to 1.9 percent growth across the nation.