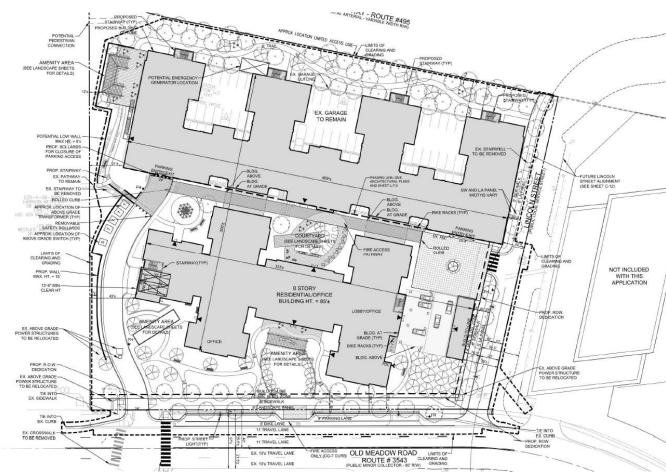

**Site Description:** 

The overall Subject site is rectangular in shape and has access to Old Meadow Road. The overall site for the 456-unit Somos development is 4.00 acres or 174,240 square feet according to the site plan provided by the client. This parcel has not been subdivided between

the 4% and 9% portions of Phase I. The site exhibits level topography and is not located in a floodplain. The Subject building will be an eight-story elevator-serviced highrise building. The structure will be steel frame construction on concrete slab foundation with a flat roof. Upon completion, the Subject will exhibit excellent overall condition.

**Scope of Construction:** 

The proposed Subject will be new construction. The proposed Subject is anticipated to begin construction in February 2024 and complete in September 2025. The overall Subject will be improved with two eight-story elevator-serviced midrise residential buildings and off-street garage parking.