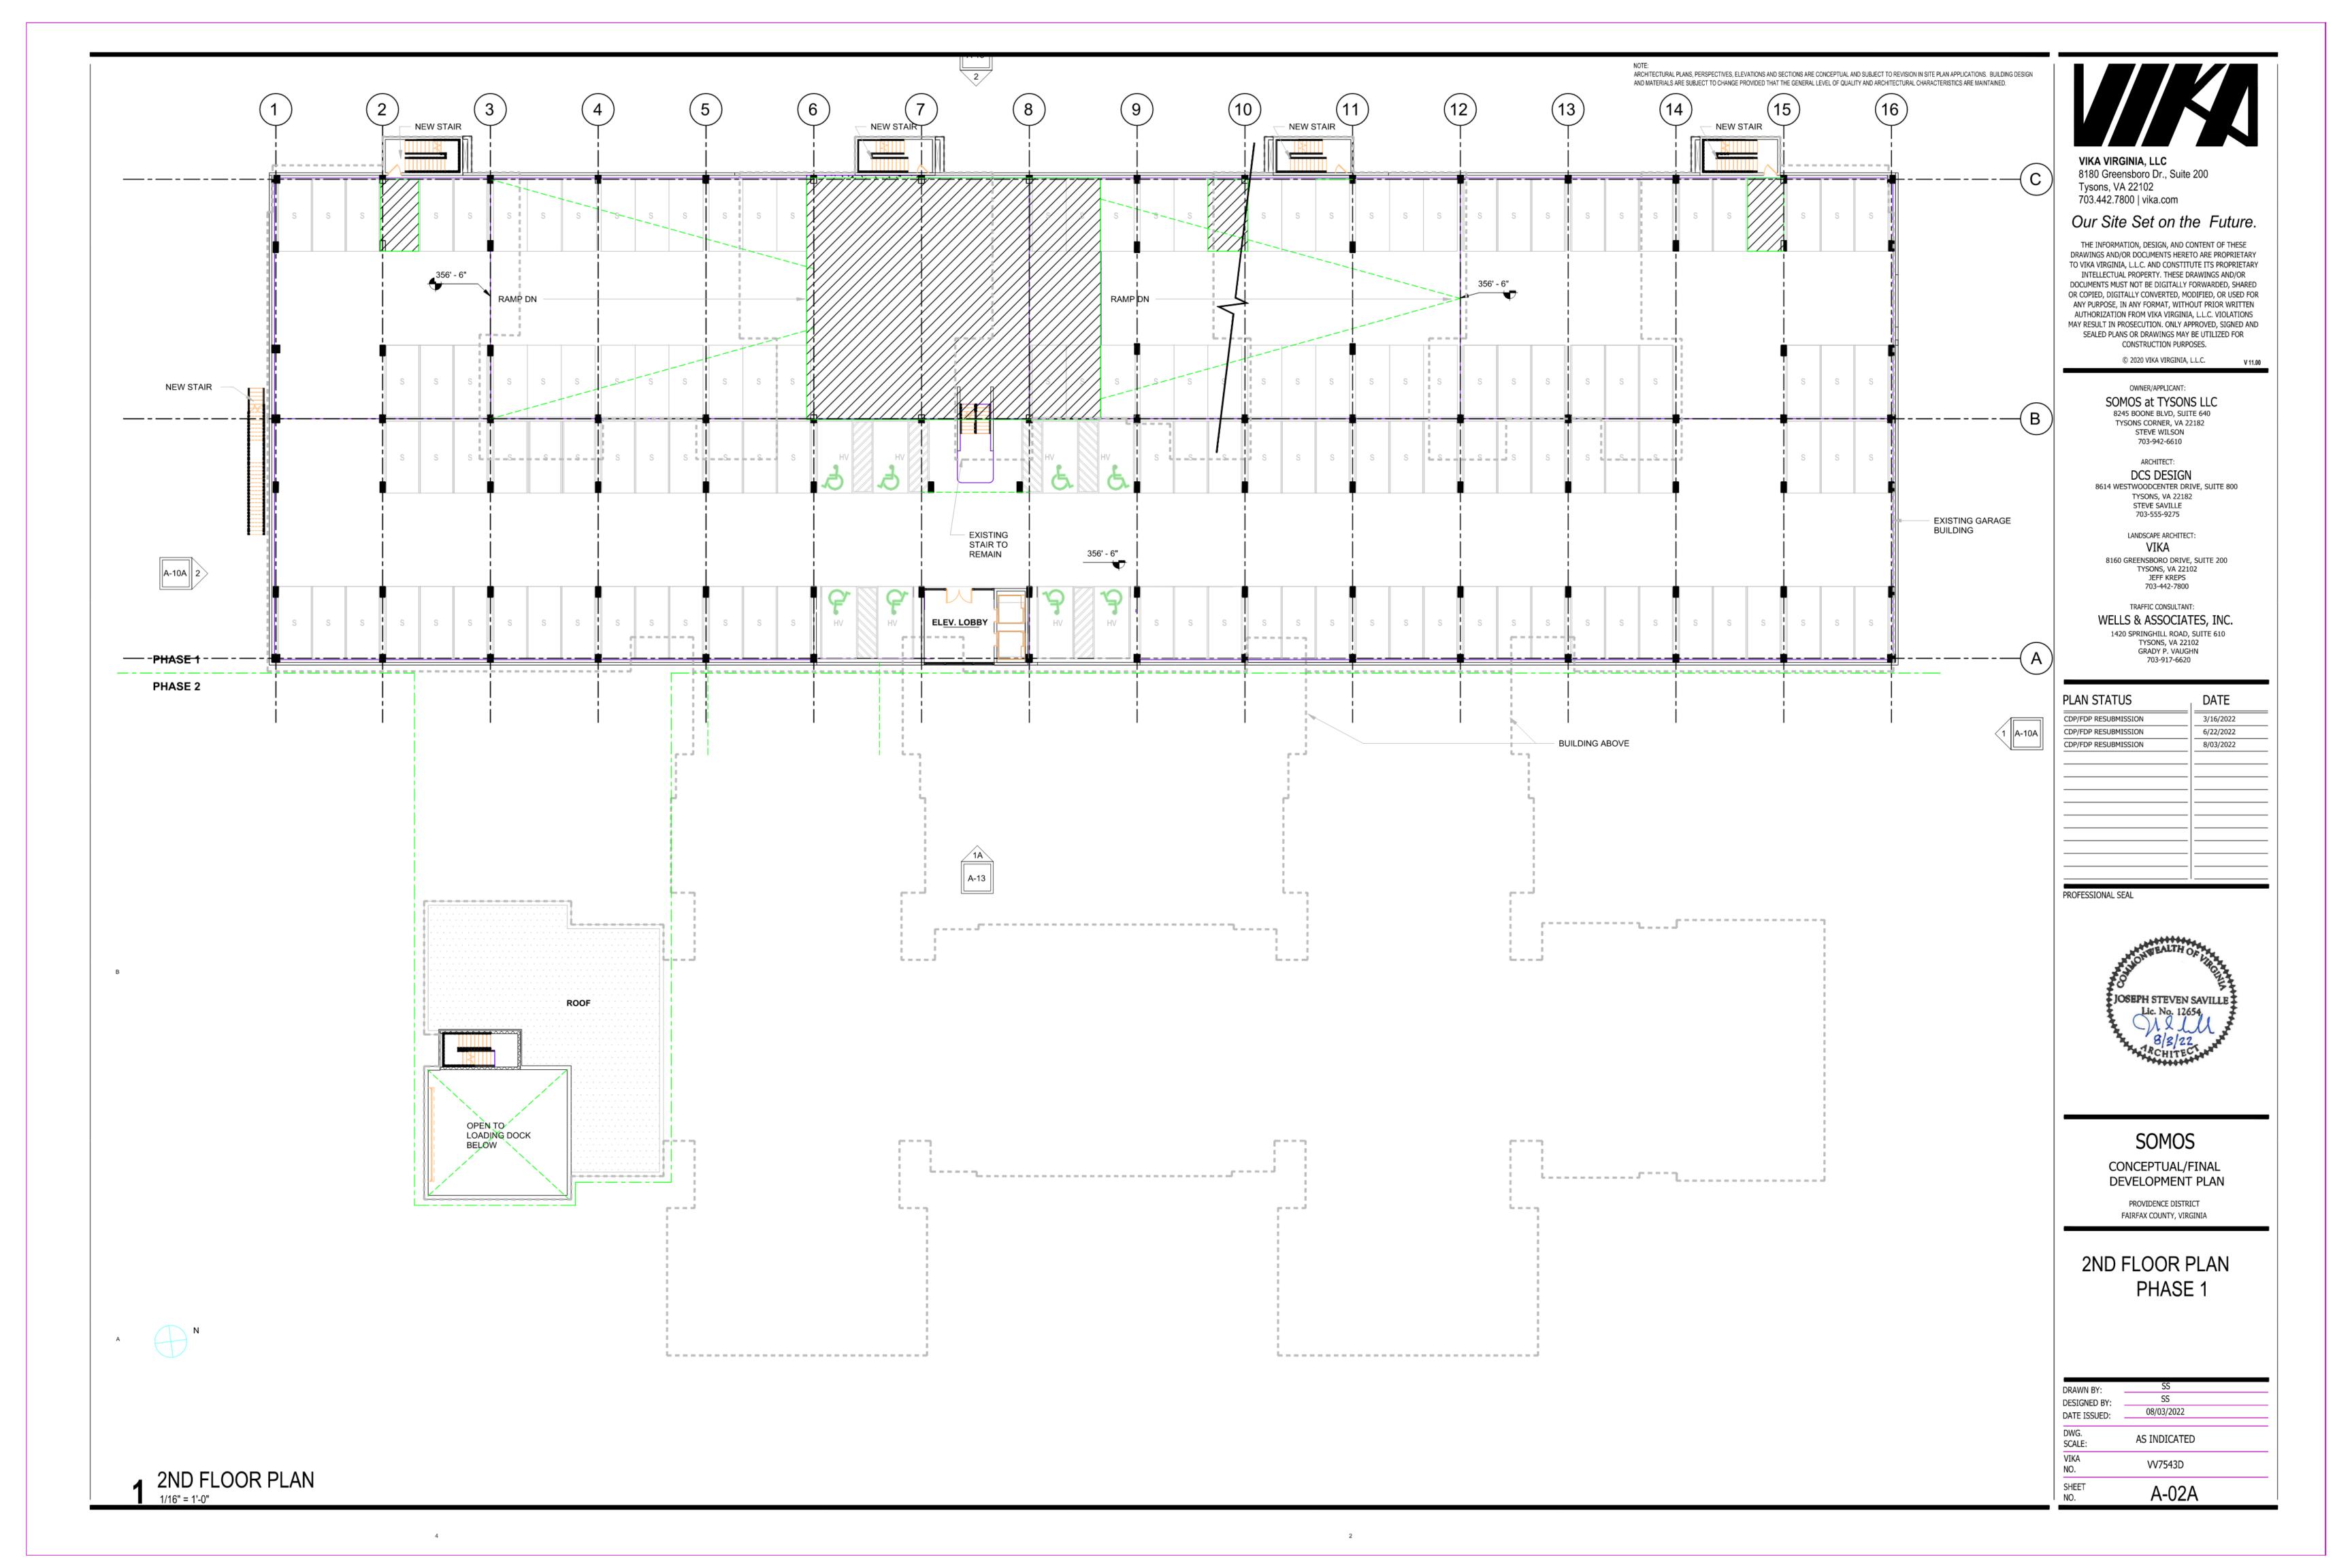

**Site Description:** 

The overall Subject site is rectangular in shape and has access to Old Meadow Road. The overall site for the 456-unit Somos development is 4.00 acres or 174,240 square feet according to the site plan provided by the client. This parcel has not been subdivided between

the 4% and 9% portions of Phase I. The site exhibits level topography and is not located in a floodplain. The Subject building will be an eight-story elevator-serviced highrise building. The structure will be steel frame construction on concrete slab foundation with a flat roof. Upon completion, the Subject will exhibit excellent overall condition.

**Scope of Construction:** 

The proposed Subject will be new construction. The proposed Subject is anticipated to begin construction in February 2024 and complete in September 2025. The overall Subject will be improved with two eight-story elevator-serviced midrise residential buildings and off-street garage parking.