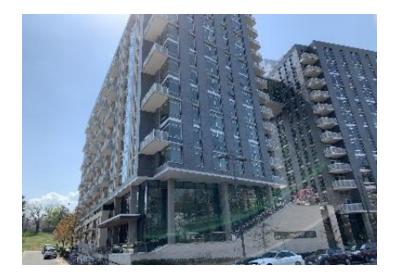

#### **Surrounding Land Uses:**

Directly north of the Subject site are office buildings. Farther north, across Route 123, are additional office buildings along with restaurants and commercial uses. Directly east of the Subject site, across Old Meadow Road, are office buildings and a self-storage facility. Farther east is Scott Run Creek and Westgate Park. Directly south of the Subject site are office buildings. Farther south is The Rylan, a market rate apartment development that was included as a comparable in this report. Directly west of the Subject site is Interstate 495, a large highway. Farther west, across Interstate 495, are office buildings and commercial uses.