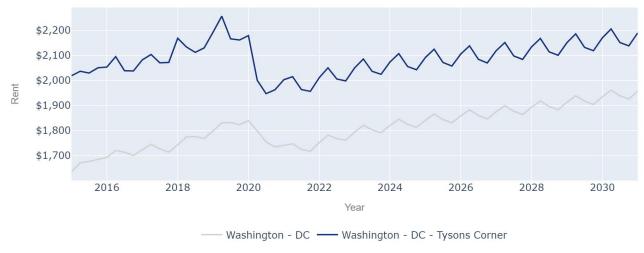

**Proposed Rents:** 

The following table details the proposed rents for the Subject's units.

#### PROPOSED RENTS

|           |                   |            |                  |             | _                     |            |                                                  |                                 |
|-----------|-------------------|------------|------------------|-------------|-----------------------|------------|--------------------------------------------------|---------------------------------|
| Unit Type | Unit Size<br>(SF) | #<br>Units | Contract<br>Rent | Asking Rent | Utility<br>Allowance* | Gross Rent | 2022 LIHTC<br>Maximum<br>Allowable Gross<br>Rent | 2022 HUD<br>Fair Market<br>Rent |
|           |                   |            |                  | @3          | 80%                   |            |                                                  |                                 |
| 3BR/2BA   | 1,252             | 8          | -                | \$946       | \$164                 | \$1,110    | \$1,110                                          | \$1,220                         |
|           |                   |            |                  | @4          | 10%                   |            |                                                  |                                 |
| 2BR/2BA   | 901               | 18         | -                | \$1,146     | \$135                 | \$1,281    | \$1,281                                          | \$915                           |
|           |                   |            |                  | @40%        | (PBV)                 |            |                                                  |                                 |
| 2BR/2BA   | 901               | 4          | \$1,788          | \$1,788     | \$176                 | \$1,964    | \$1,281                                          | \$915                           |
| 3BR/2BA   | 1,252             | 4          | \$2,261          | \$2,261     | \$225                 | \$2,486    | \$1,480                                          | \$1,220                         |
|           |                   |            |                  | @5          | 50%                   |            |                                                  |                                 |
| 1BR/1BA   | 617               | 10         | -                | \$1,228     | \$107                 | \$1,335    | \$1,335                                          | \$695                           |
| 2BR/2BA   | 901               | 16         | -                | \$1,466     | \$135                 | \$1,601    | \$1,601                                          | \$915                           |
|           |                   |            |                  | @7          | <b>'</b> 0%           |            |                                                  |                                 |
| 1BR/1BA   | 617               | 6          | -                | \$1,762     | \$107                 | \$1,869    | \$1,869                                          | \$695                           |
| 2BR/2BA   | 901               | 22         | -                | \$2,106     | \$135                 | \$2,241    | \$2,241                                          | \$915                           |
| 3BR/2BA   | 1,252             | 14         | -                | \$2,426     | \$164                 | \$2,590    | \$2,590                                          | \$1,220                         |
| Total     |                   | 102        |                  |             |                       |            |                                                  |                                 |

<sup>\*</sup>Source of Utility Allowance provided by the Developer

The Subject is a proposed family LIHTC property that will offer a total of 102 units, all of which units will be revenue-generating. The Subject's unsubsidized rents at the 30, 40, 50, and 70 percent of AMI are set at the maximum allowable rents. If the Subject were to lose its subsidy, the rents would need to be reduced to within LIHTC limits. As a result, we have analyzed the achievable LIHTC rents based upon the utility allowances for the LIHTC units.