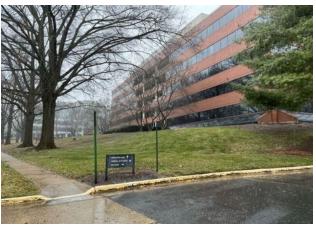

#### **Subject Site Location:**

The Subject is a proposed family rental development that will be located at 1750 Old Meadow Road in McLean, Fairfax County, Virginia. The Subject site is currently improved with an office building and parking garage. Prior to the start of construction, the existing office building will be demolished. The parking garage will remain in tact and serve as the first three stories of the Somos 4% Phase A building.

#### **Surrounding Land Uses:**

Directly north of the Subject site are office buildings. Farther north, across Route 123, are additional office buildings along with restaurants and commercial uses. Directly east of the Subject site, across Old Meadow Road, are office buildings and a self-storage facility. Farther east is Scott Run Creek and Westgate Park. Directly south of the Subject site are office buildings. Farther south is The Rylan, a market rate apartment development that was included as a comparable in this report. Directly west of the Subject site is Interstate 495, a large highway. Farther west, across Interstate 495, are office buildings and commercial uses.