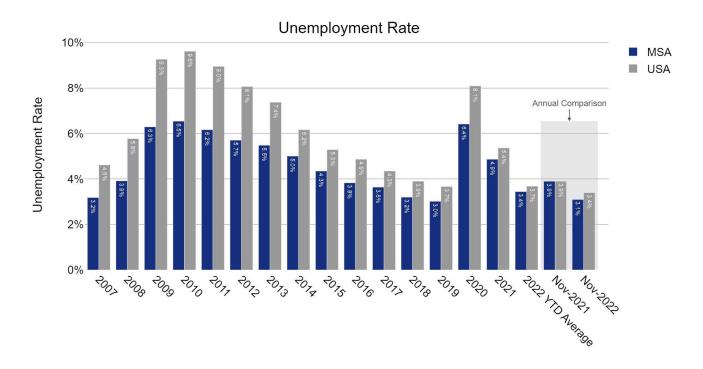

#### **Economic Conditions**

Employment in the PMA is concentrated in professional/scientific/tech services, public administration, and healthcare/social assistance, which collectively comprise 50.1 percent of local employment. The large share of PMA employment in the healthcare/social assistance and public administration sectors is notable as these industries are historically stable, and tend to exhibit greater resilience during economic downturns. Relative to the nation, the PMA features comparatively greater employment in the professional/scientific/tech services, public administration, and finance/insurance industries. Conversely, the PMA is underrepresented in the manufacturing, healthcare/social assistance, and retail trade sectors. Employment in the MSA declined sharply by 5.7 percent in 2020 amid the pandemic, similar to the overall nation. Total employment in the MSA currently remains below the pre-COVID level reached in 2019. As of November 2022, employment in the MSA is increasing at an annualized rate of 0.2 percent, compared to 1.9 percent growth across the nation.