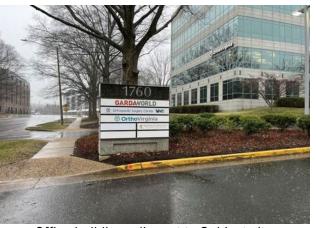

#### **Subject Site Location:**

The Subject is a proposed family rental development that will be located at 1750 Old Meadow Road in McLean, Fairfax County, Virginia. The Subject site is currently improved with an office building and parking garage. Prior to the start of construction, the existing office building will be demolished. The parking garage will remain in tact and serve as the first three stories of the Somos 4% Phase A building.