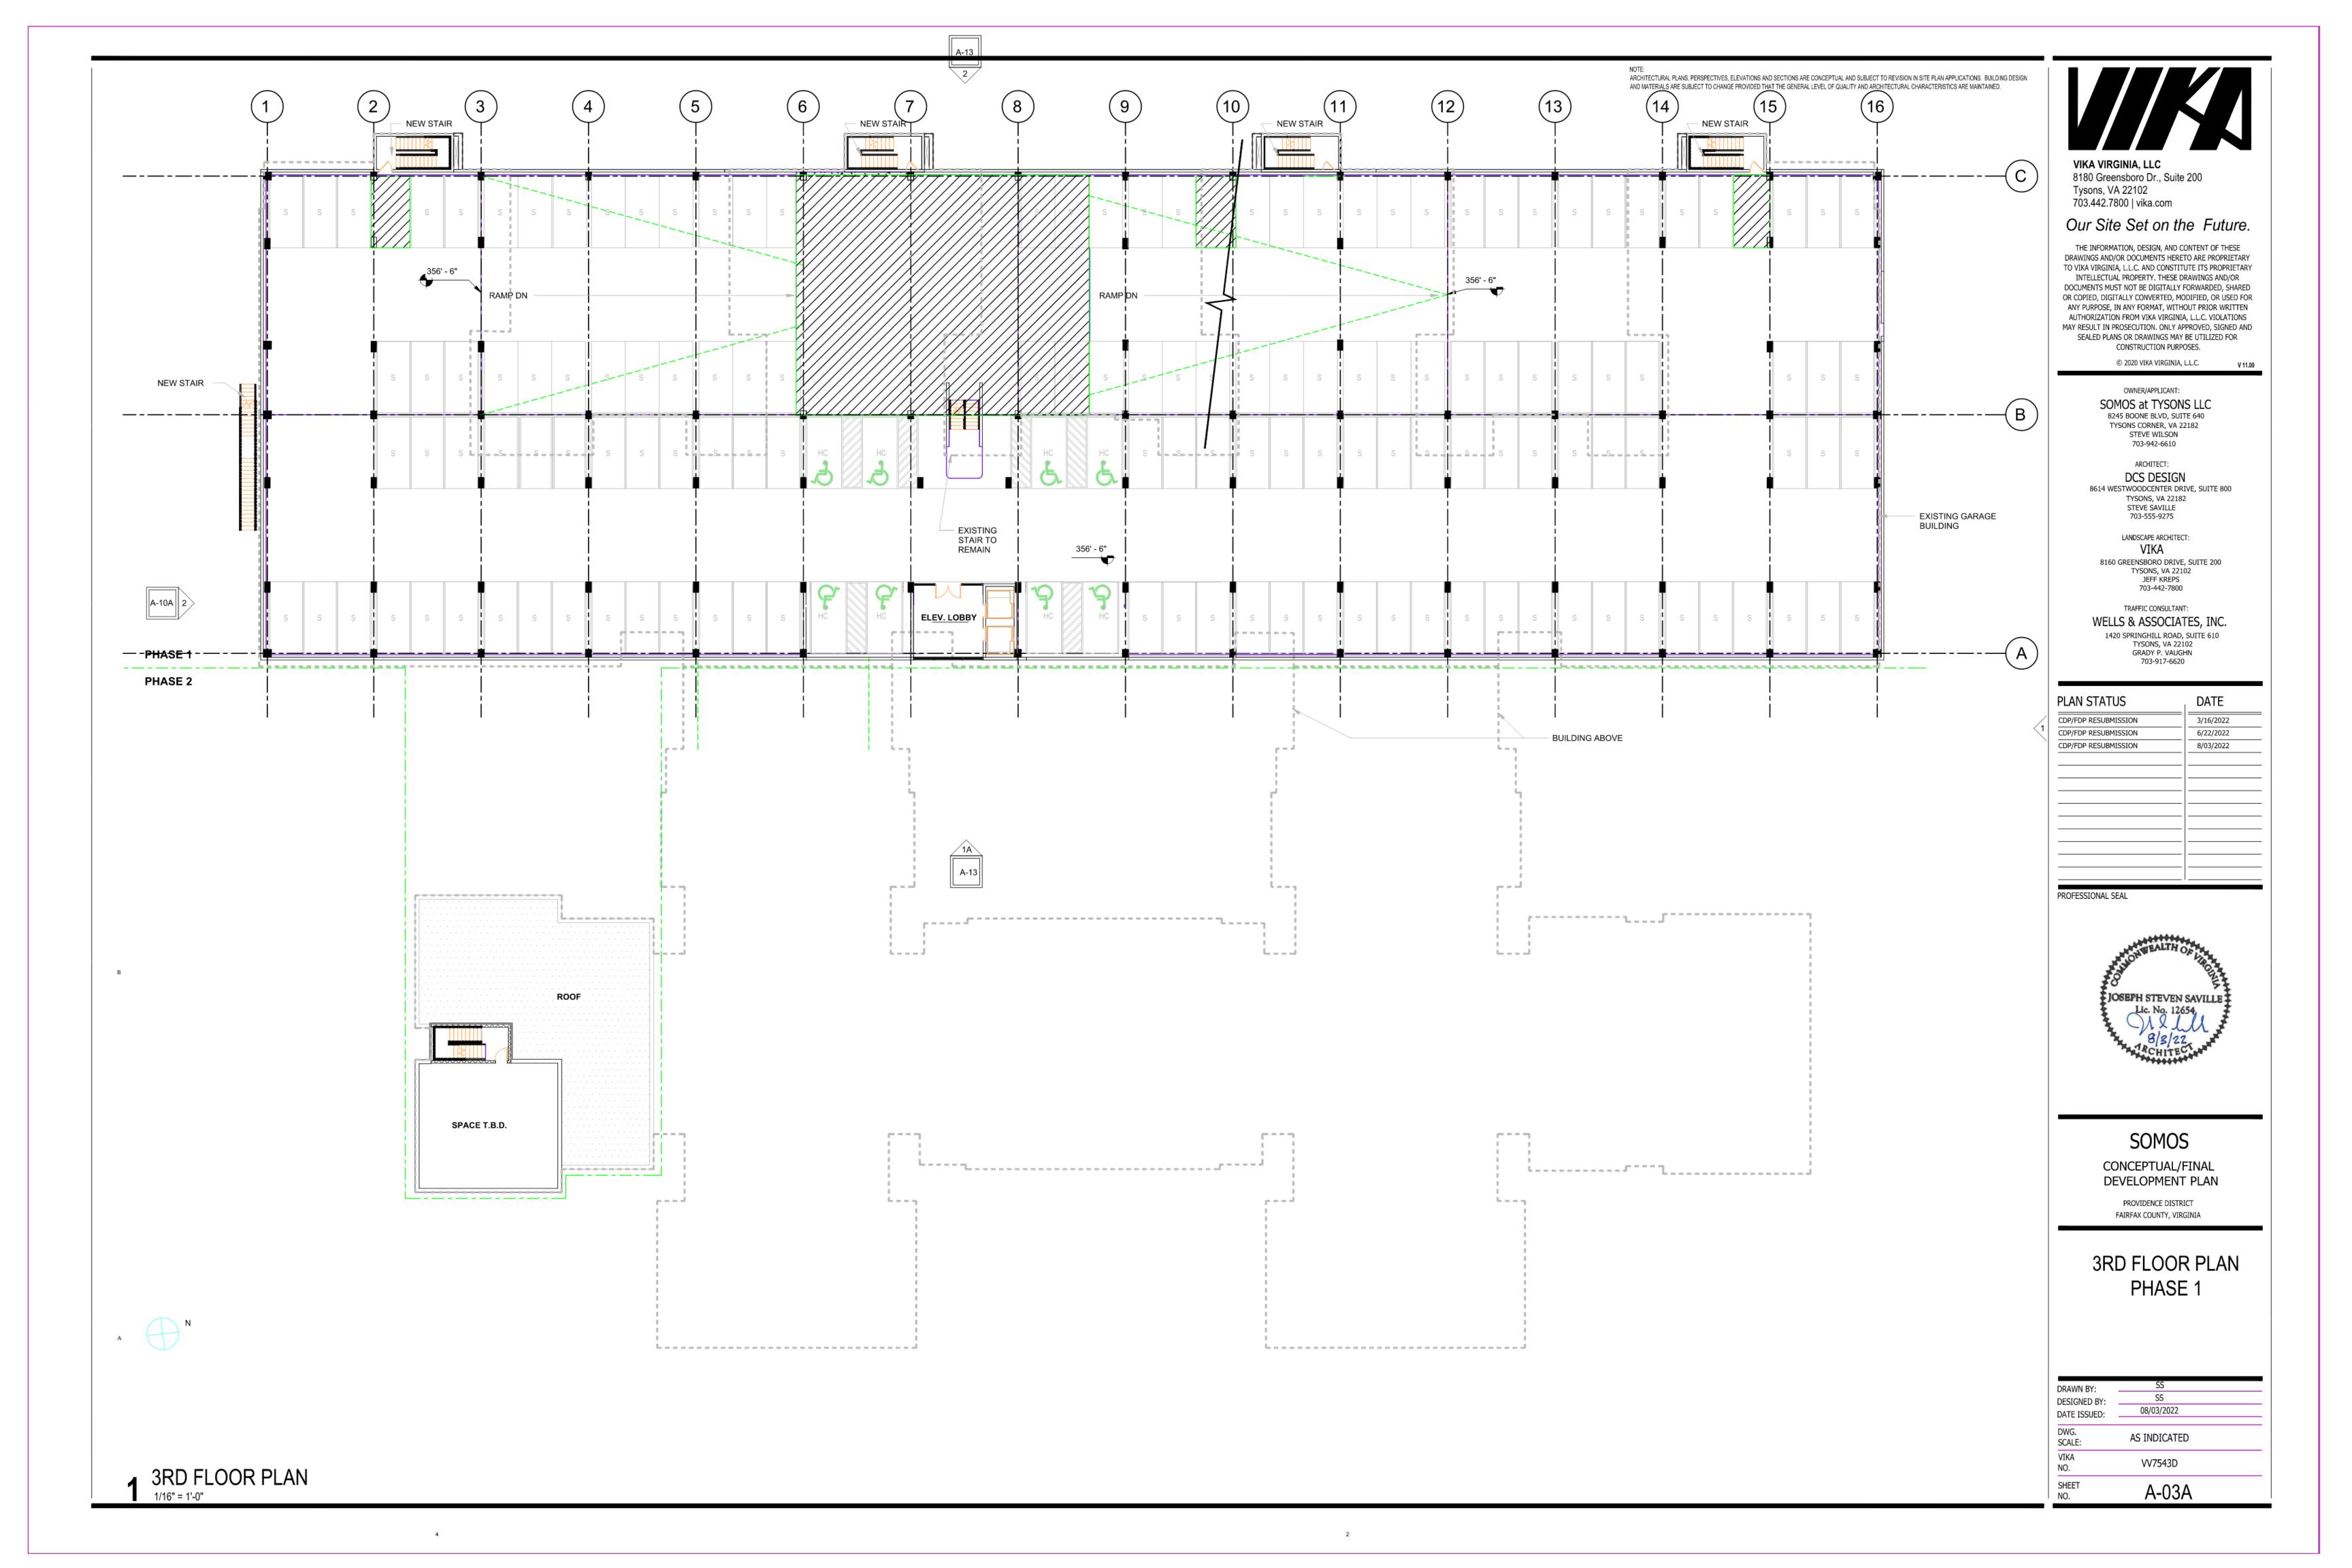

**Site Description:** 

The overall Subject site is rectangular in shape and has access to Old Meadow Road. The overall site for the 456-unit Somos development is 4.00 acres or 174,240 square feet according to the site plan provided by the client. This parcel has not been subdivided between

the 4% and 9% portions of Phase I. The site exhibits level topography and is not located in a floodplain. The Subject building will be an eight-story elevator-serviced highrise building. The structure will be steel frame construction on concrete slab foundation with a flat roof. Upon completion, the Subject will exhibit excellent overall condition.

**Scope of Construction:** 

The proposed Subject will be new construction. The proposed Subject is anticipated to begin construction in February 2024 and complete in September 2025. The overall Subject will be improved with two eight-story elevator-serviced midrise residential buildings and off-street garage parking.