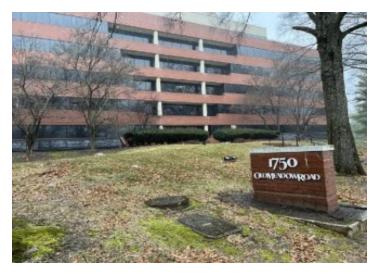

#### **Subject Site Location:**

The Subject is a proposed family rental development that will be located at 1750 Old Meadow Road in McLean, Fairfax County, Virginia. The Subject site is currently improved with an office building and parking garage. Prior to the start of construction, the existing office building will be demolished. The parking garage will remain in tact and serve as the first three stories of the Somos 4% Phase A building.