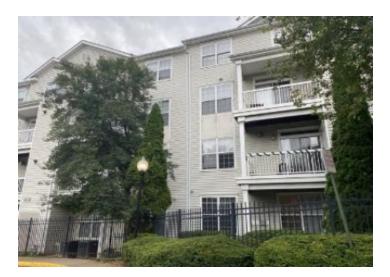

#### **Subject Site Location:**

The Subject is a proposed family rental development that will be located at 1750 Old Meadow Road in McLean, Fairfax County, Virginia. The Subject site is currently improved with an office building and parking garage. Prior to the start of construction, the existing office building will be demolished. The parking garage will remain in tact and serve as the first three stories of the Somos 4% Phase A building.

the 4% and 9% portions of Phase I. The site exhibits level topography and is not located in a floodplain. The Subject building will be an eight-story elevator-serviced highrise building. The structure will be steel frame construction on concrete slab foundation with a flat roof. Upon completion, the Subject will exhibit excellent overall condition.

**Scope of Construction:** 

The proposed Subject will be new construction. The proposed Subject is anticipated to begin construction in February 2024 and complete in September 2025. The overall Subject will be improved with two eight-story elevator-serviced midrise residential buildings and off-street garage parking.