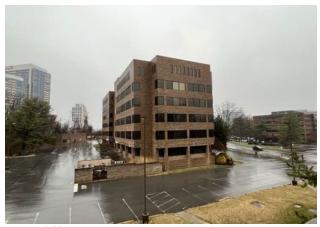

#### **Subject Site Location:**

The Subject is a proposed family rental development that will be located at 1750 Old Meadow Road in McLean, Fairfax County, Virginia. The Subject site is currently improved with an office building and parking garage. Prior to the start of construction, the existing office building will be demolished. The parking garage will remain in tact and serve as the first three stories of the Somos 4% Phase A building.

the 4% and 9% portions of Phase I. The site exhibits level topography and is not located in a floodplain. The Subject building will be an eight-story elevator-serviced highrise building. The structure will be steel frame construction on concrete slab foundation with a flat roof. Upon completion, the Subject will exhibit excellent overall condition.