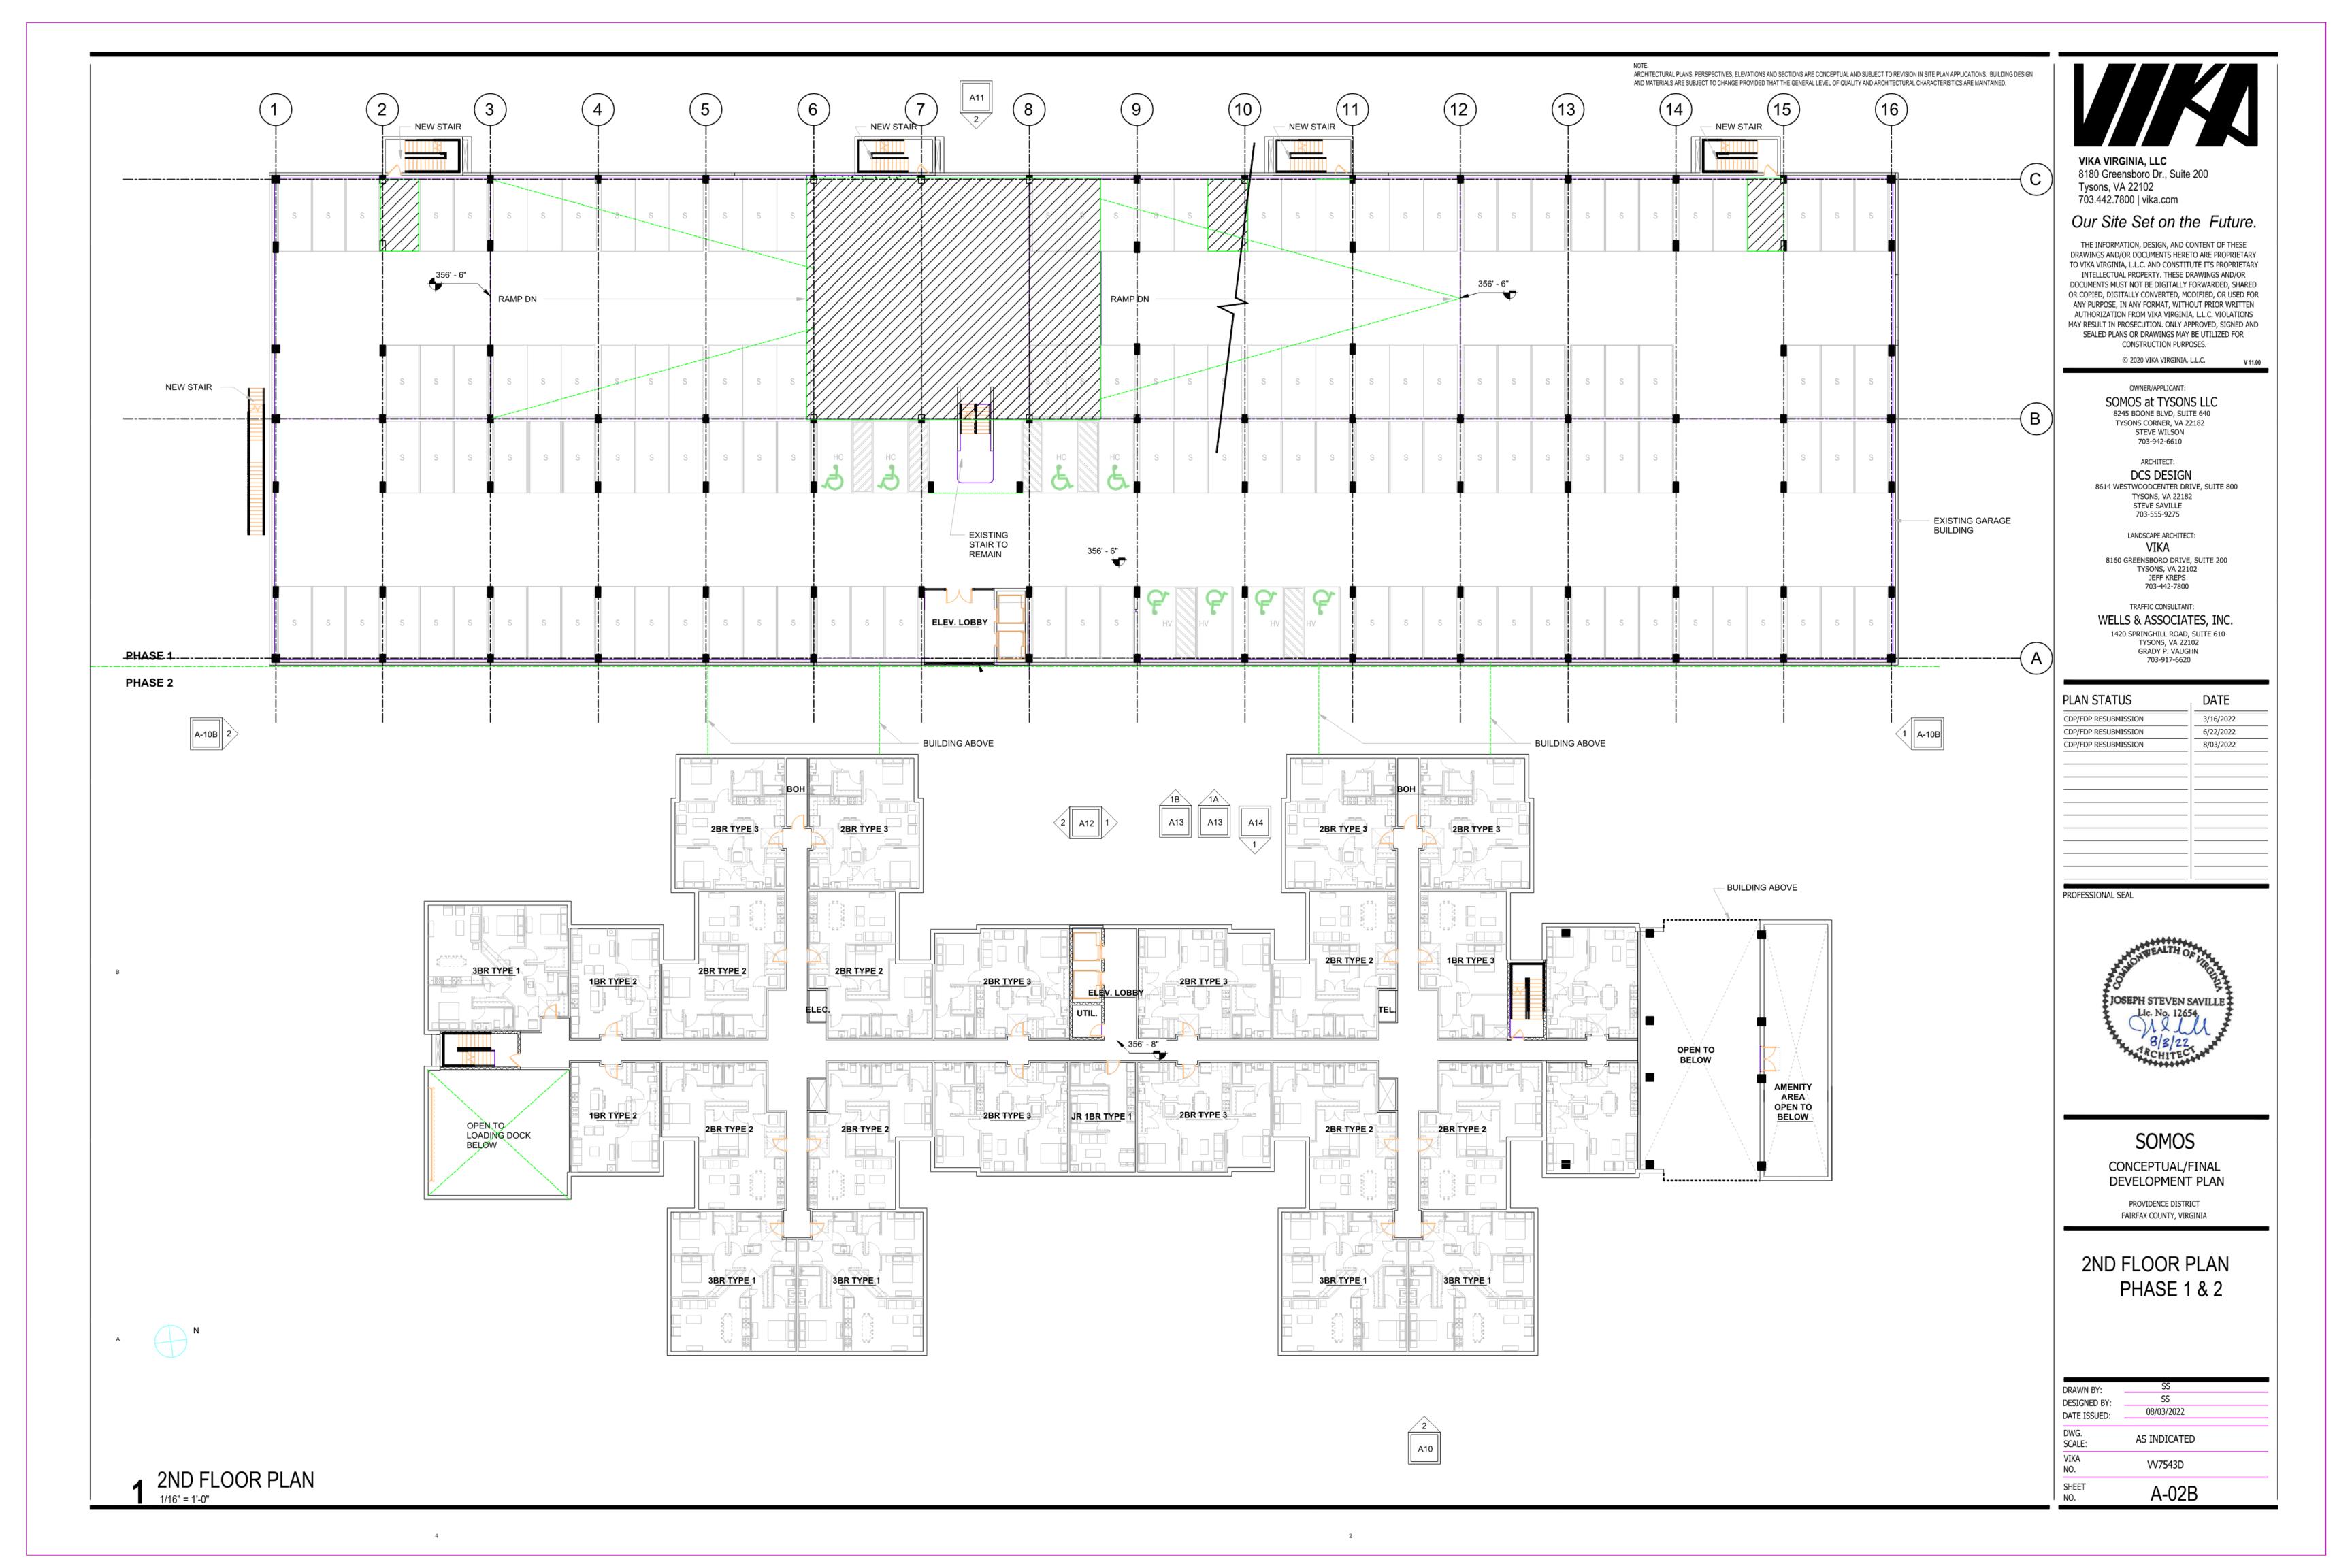

**Site Description:** 

The overall Subject site is rectangular in shape and has access to Old Meadow Road. The overall site for the 456-unit Somos development is 4.00 acres or 174,240 square feet according to the site plan provided by the client. This parcel has not been subdivided between

the 4% and 9% portions of Phase I. The site exhibits level topography and is not located in a floodplain. The Subject building will be an eight-story elevator-serviced highrise building. The structure will be steel frame construction on concrete slab foundation with a flat roof. Upon completion, the Subject will exhibit excellent overall condition.

**Scope of Construction:** 

The proposed Subject will be new construction. The proposed Subject is anticipated to begin construction in February 2024 and complete in September 2025. The overall Subject will be improved with two eight-story elevator-serviced midrise residential buildings and off-street garage parking.