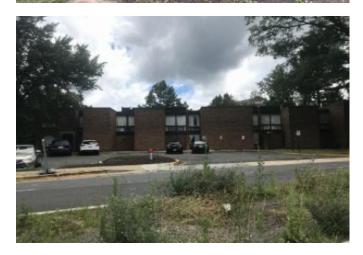

#### **Subject Site Location:**

The Subject is a proposed family rental development that will be located at 1750 Old Meadow Road in McLean, Fairfax County, Virginia. The Subject site is currently improved with an office building and parking garage. Prior to the start of construction, the existing office building will be demolished. The parking garage will remain in tact and serve as the first three stories of the Somos 4% Phase A building.

**Site Description:** 

The overall Subject site is rectangular in shape and has access to Old Meadow Road. The overall site for the 456-unit Somos development is 4.00 acres or 174,240 square feet according to the site plan provided by the client. This parcel has not been subdivided between

the 4% and 9% portions of Phase I. The site exhibits level topography and is not located in a floodplain. The Subject building will be an eight-story elevator-serviced highrise building. The structure will be steel frame construction on concrete slab foundation with a flat roof. Upon completion, the Subject will exhibit excellent overall condition.