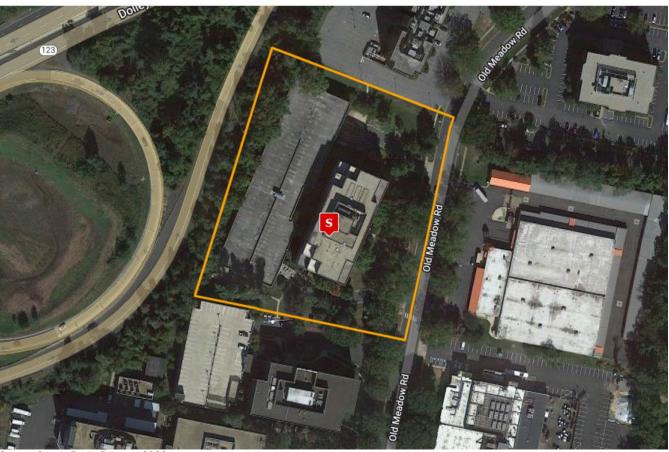

#### **Subject Site Location:**

The Subject is a proposed family rental development that will be located at 1750 Old Meadow Road in McLean, Fairfax County, Virginia. The Subject site is currently improved with an office building and parking garage. Prior to the start of construction, the existing office building will be demolished. The parking garage will remain in tact and serve as the first three stories of the Somos 4% Phase A building.

Source: Google Earth, February 2023

#### **Surrounding Land Uses:**

Directly north of the Subject site are office buildings. Farther north, across Route 123, are additional office buildings along with restaurants and commercial uses. Directly east of the Subject site, across Old Meadow Road, are office buildings and a self-storage facility. Farther east is Scott Run Creek and Westgate Park. Directly south of the Subject site are office buildings. Farther south is The Rylan, a market rate apartment development that was included as a comparable in this report. Directly west of the Subject site is Interstate 495, a large highway. Farther west, across Interstate 495, are office buildings and commercial uses.