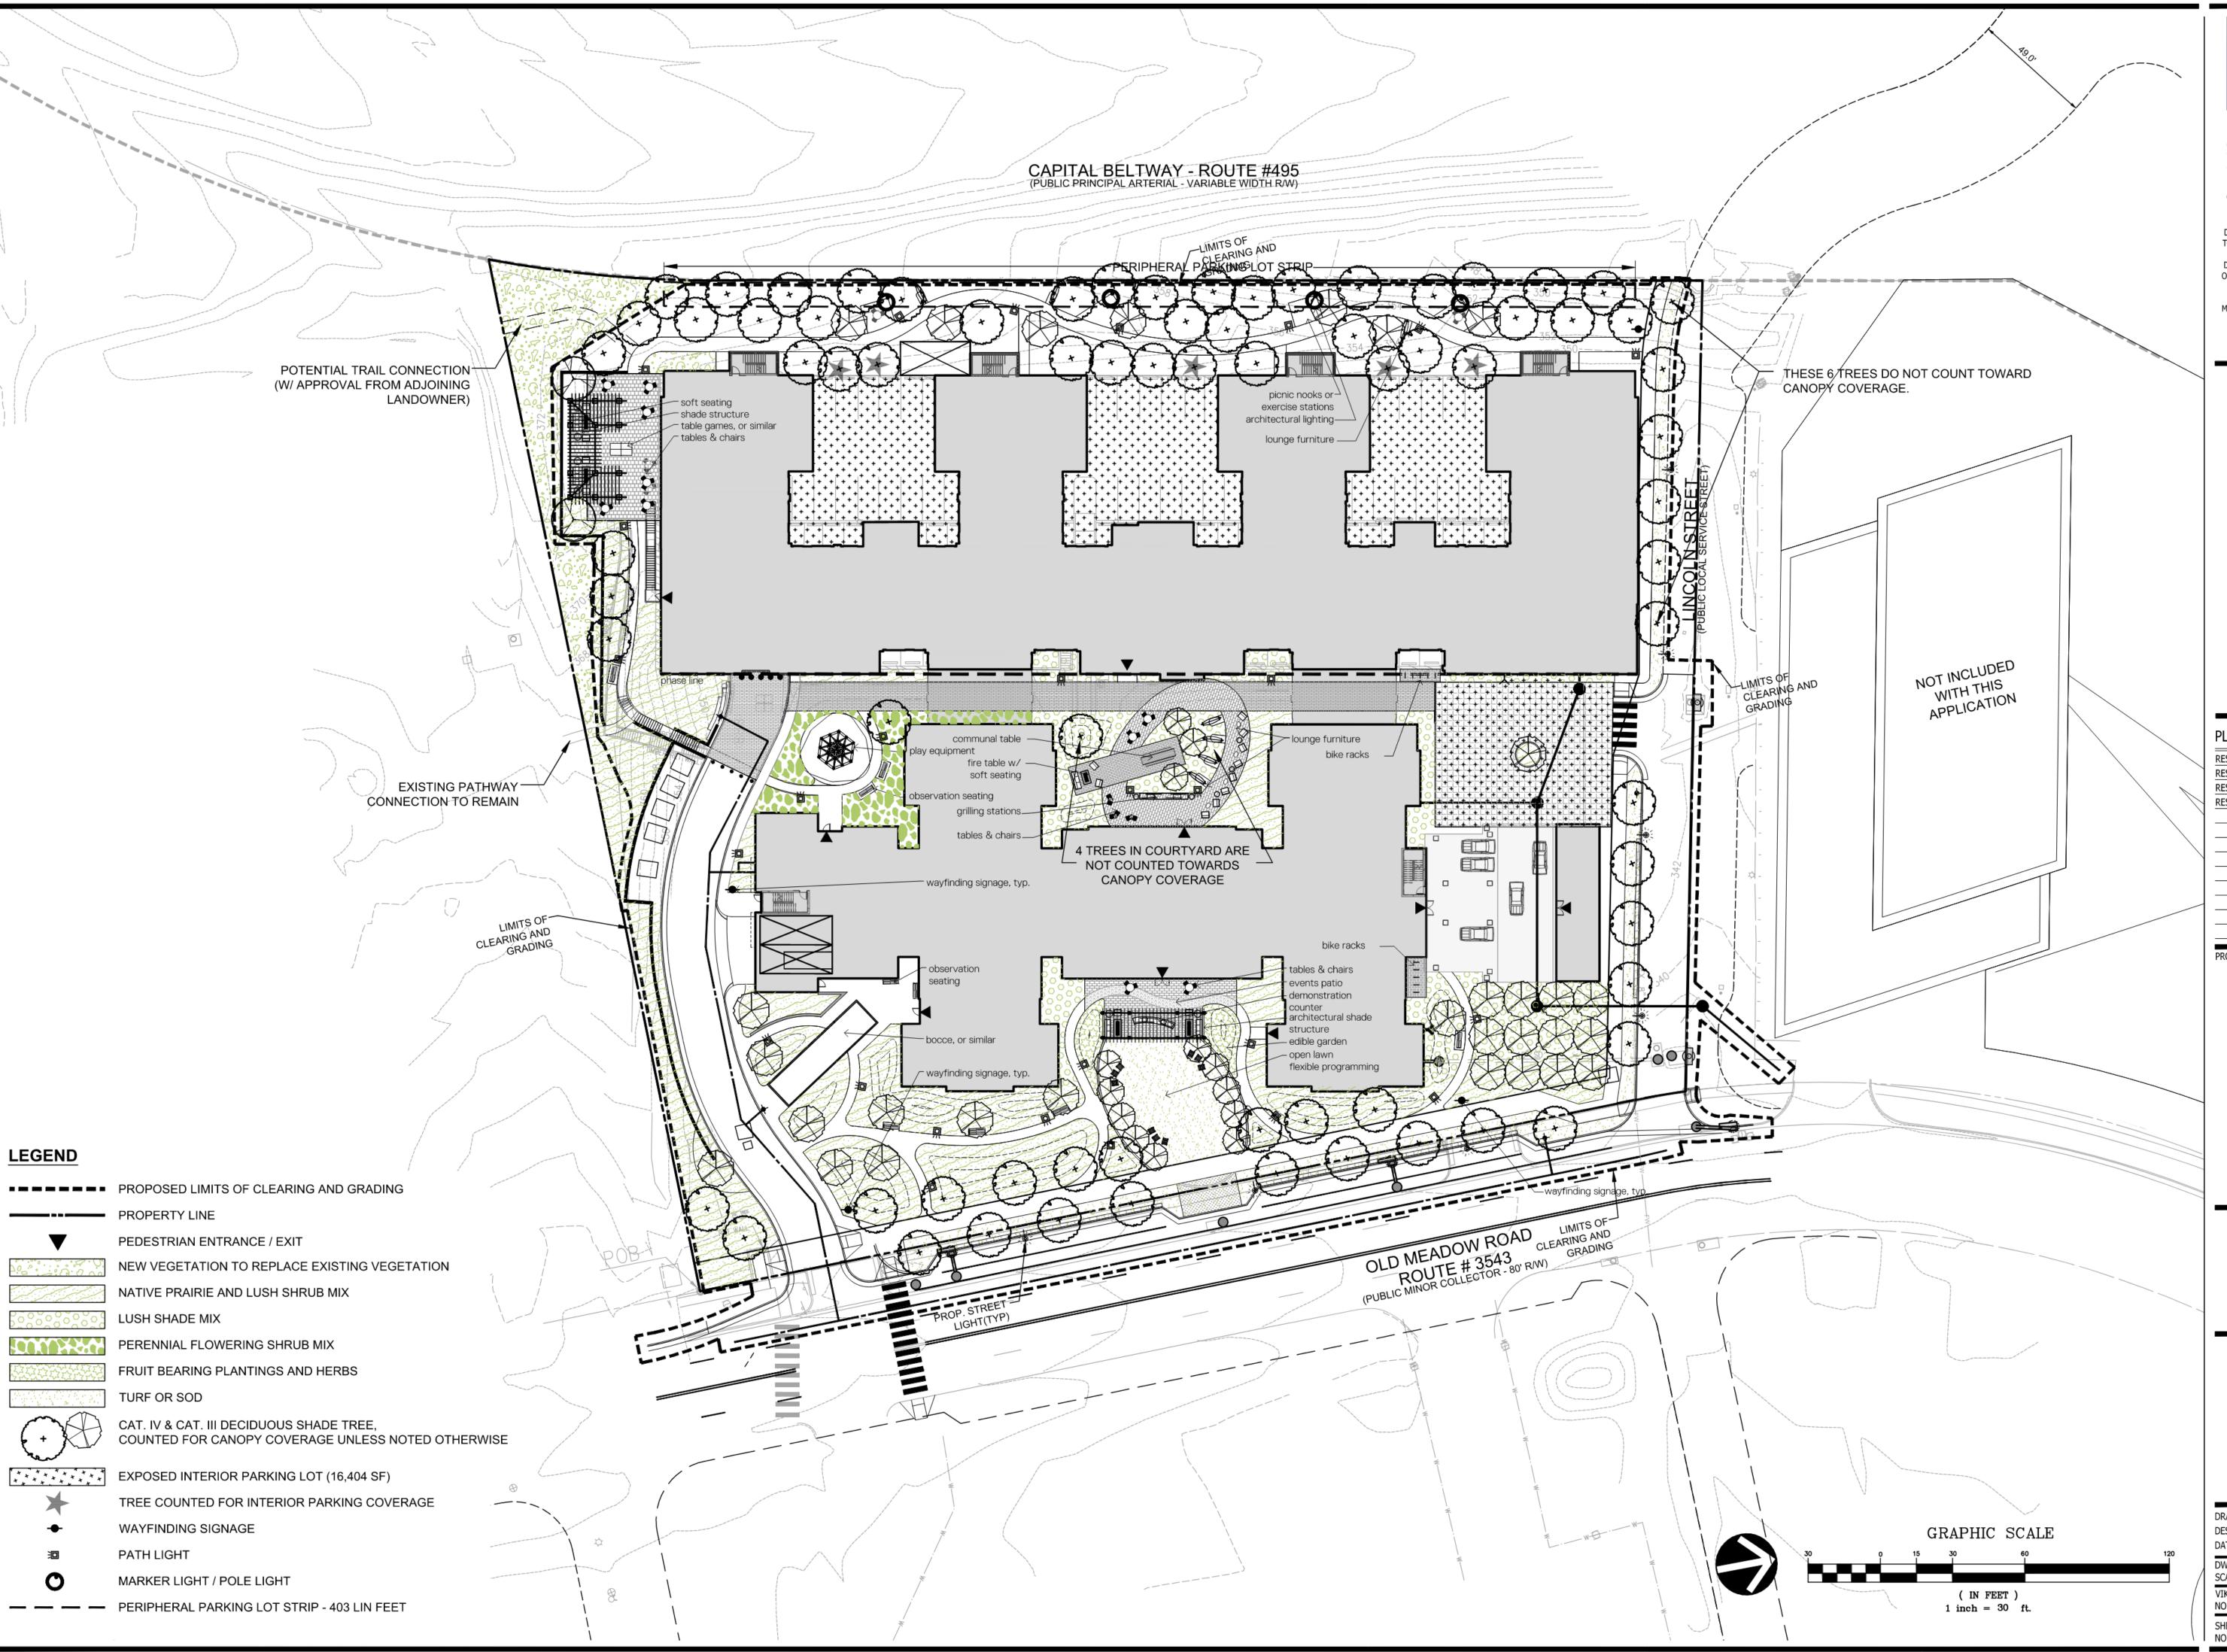

#### **Subject Site Location:**

The Subject is a proposed family rental development that will be located at 1750 Old Meadow Road in McLean, Fairfax County, Virginia. The Subject site is currently improved with an office building and parking garage. Prior to the start of construction, the existing office building will be demolished. The parking garage will remain in tact and serve as the first three stories of the Somos 4% Phase A building.

#### **Surrounding Land Uses:**

Directly north of the Subject site are office buildings. Farther north, across Route 123, are additional office buildings along with restaurants and commercial uses. Directly east of the Subject site, across Old Meadow Road, are office buildings and a self-storage facility. Farther east is Scott Run Creek and Westgate Park. Directly south of the Subject site are office buildings. Farther south is The Rylan, a market rate apartment development that was included as a comparable in this report. Directly west of the Subject site is Interstate 495, a large highway. Farther west, across Interstate 495, are office buildings and commercial uses.

**Site Description:** 

The overall Subject site is rectangular in shape and has access to Old Meadow Road. The overall site for the 456-unit Somos development is 4.00 acres or 174,240 square feet according to the site plan provided by the client. This parcel has not been subdivided between