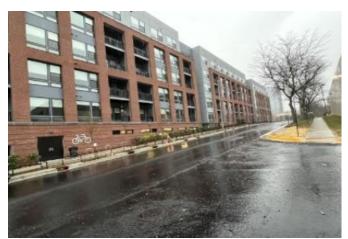

#### **Subject Site Location:**

The Subject is a proposed family rental development that will be located at 1750 Old Meadow Road in McLean, Fairfax County, Virginia. The Subject site is currently improved with an office building and parking garage. Prior to the start of construction, the existing office building will be demolished. The parking garage will remain in tact and serve as the first three stories of the Somos 4% Phase A building.

#### **Surrounding Land Uses:**

Directly north of the Subject site are office buildings. Farther north, across Route 123, are additional office buildings along with restaurants and commercial uses. Directly east of the Subject site, across Old Meadow Road, are office buildings and a self-storage facility. Farther east is Scott Run Creek and Westgate Park. Directly south of the Subject site are office buildings. Farther south is The Rylan, a market rate apartment development that was included as a comparable in this report. Directly west of the Subject site is Interstate 495, a large highway. Farther west, across Interstate 495, are office buildings and commercial uses.