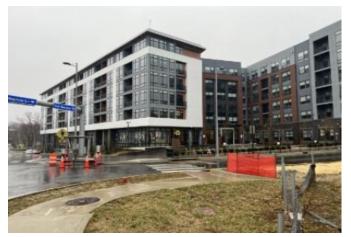

#### **Subject Site Location:**

The Subject is a proposed family rental development that will be located at 1750 Old Meadow Road in McLean, Fairfax County, Virginia. The Subject site is currently improved with an office building and parking garage. Prior to the start of construction, the existing office building will be demolished. The parking garage will remain in tact and serve as the first three stories of the Somos 4% Phase A building.

#### **Surrounding Land Uses:**

Directly north of the Subject site are office buildings. Farther north, across Route 123, are additional office buildings along with restaurants and commercial uses. Directly east of the Subject site, across Old Meadow Road, are office buildings and a self-storage facility. Farther east is Scott Run Creek and Westgate Park. Directly south of the Subject site are office buildings. Farther south is The Rylan, a market rate apartment development that was included as a comparable in this report. Directly west of the Subject site is Interstate 495, a large highway. Farther west, across Interstate 495, are office buildings and commercial uses.

**Site Description:** 

The overall Subject site is rectangular in shape and has access to Old Meadow Road. The overall site for the 456-unit Somos development is 4.00 acres or 174,240 square feet according to the site plan provided by the client. This parcel has not been subdivided between

the 4% and 9% portions of Phase I. The site exhibits level topography and is not located in a floodplain. The Subject building will be an eight-story elevator-serviced highrise building. The structure will be steel frame construction on concrete slab foundation with a flat roof. Upon completion, the Subject will exhibit excellent overall condition.