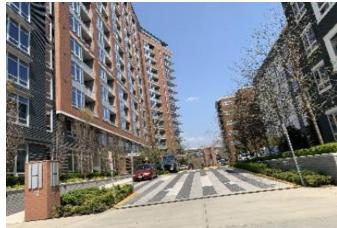

#### **Subject Site Location:**

The Subject is a proposed family rental development that will be located at 1750 Old Meadow Road in McLean, Fairfax County, Virginia. The Subject site is currently improved with an office building and parking garage. Prior to the start of construction, the existing office building will be demolished. The parking garage will remain in tact and serve as the first three stories of the Somos 4% Phase A building.

#### **Surrounding Land Uses:**

Directly north of the Subject site are office buildings. Farther north, across Route 123, are additional office buildings along with restaurants and commercial uses. Directly east of the Subject site, across Old Meadow Road, are office buildings and a self-storage facility. Farther east is Scott Run Creek and Westgate Park. Directly south of the Subject site are office buildings. Farther south is The Rylan, a market rate apartment development that was included as a comparable in this report. Directly west of the Subject site is Interstate 495, a large highway. Farther west, across Interstate 495, are office buildings and commercial uses.