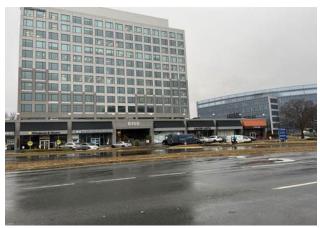

#### **Surrounding Land Uses:**

Directly north of the Subject site are office buildings. Farther north, across Route 123, are additional office buildings along with restaurants and commercial uses. Directly east of the Subject site, across Old Meadow Road, are office buildings and a self-storage facility. Farther east is Scott Run Creek and Westgate Park. Directly south of the Subject site are office buildings. Farther south is The Rylan, a market rate apartment development that was included as a comparable in this report. Directly west of the Subject site is Interstate 495, a large highway. Farther west, across Interstate 495, are office buildings and commercial uses.