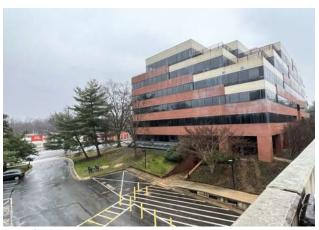

#### **Subject Site Location:**

The Subject is a proposed family rental development that will be located at 1750 Old Meadow Road in McLean, Fairfax County, Virginia. The Subject site is currently improved with an office building and parking garage. Prior to the start of construction, the existing office building will be demolished. The parking garage will remain in tact and serve as the first three stories of the Somos 4% Phase A building.

#### **Surrounding Land Uses:**

Directly north of the Subject site are office buildings. Farther north, across Route 123, are additional office buildings along with restaurants and commercial uses. Directly east of the Subject site, across Old Meadow Road, are office buildings and a self-storage facility. Farther east is Scott Run Creek and Westgate Park. Directly south of the Subject site are office buildings. Farther south is The Rylan, a market rate apartment development that was included as a comparable in this report. Directly west of the Subject site is Interstate 495, a large highway. Farther west, across Interstate 495, are office buildings and commercial uses.