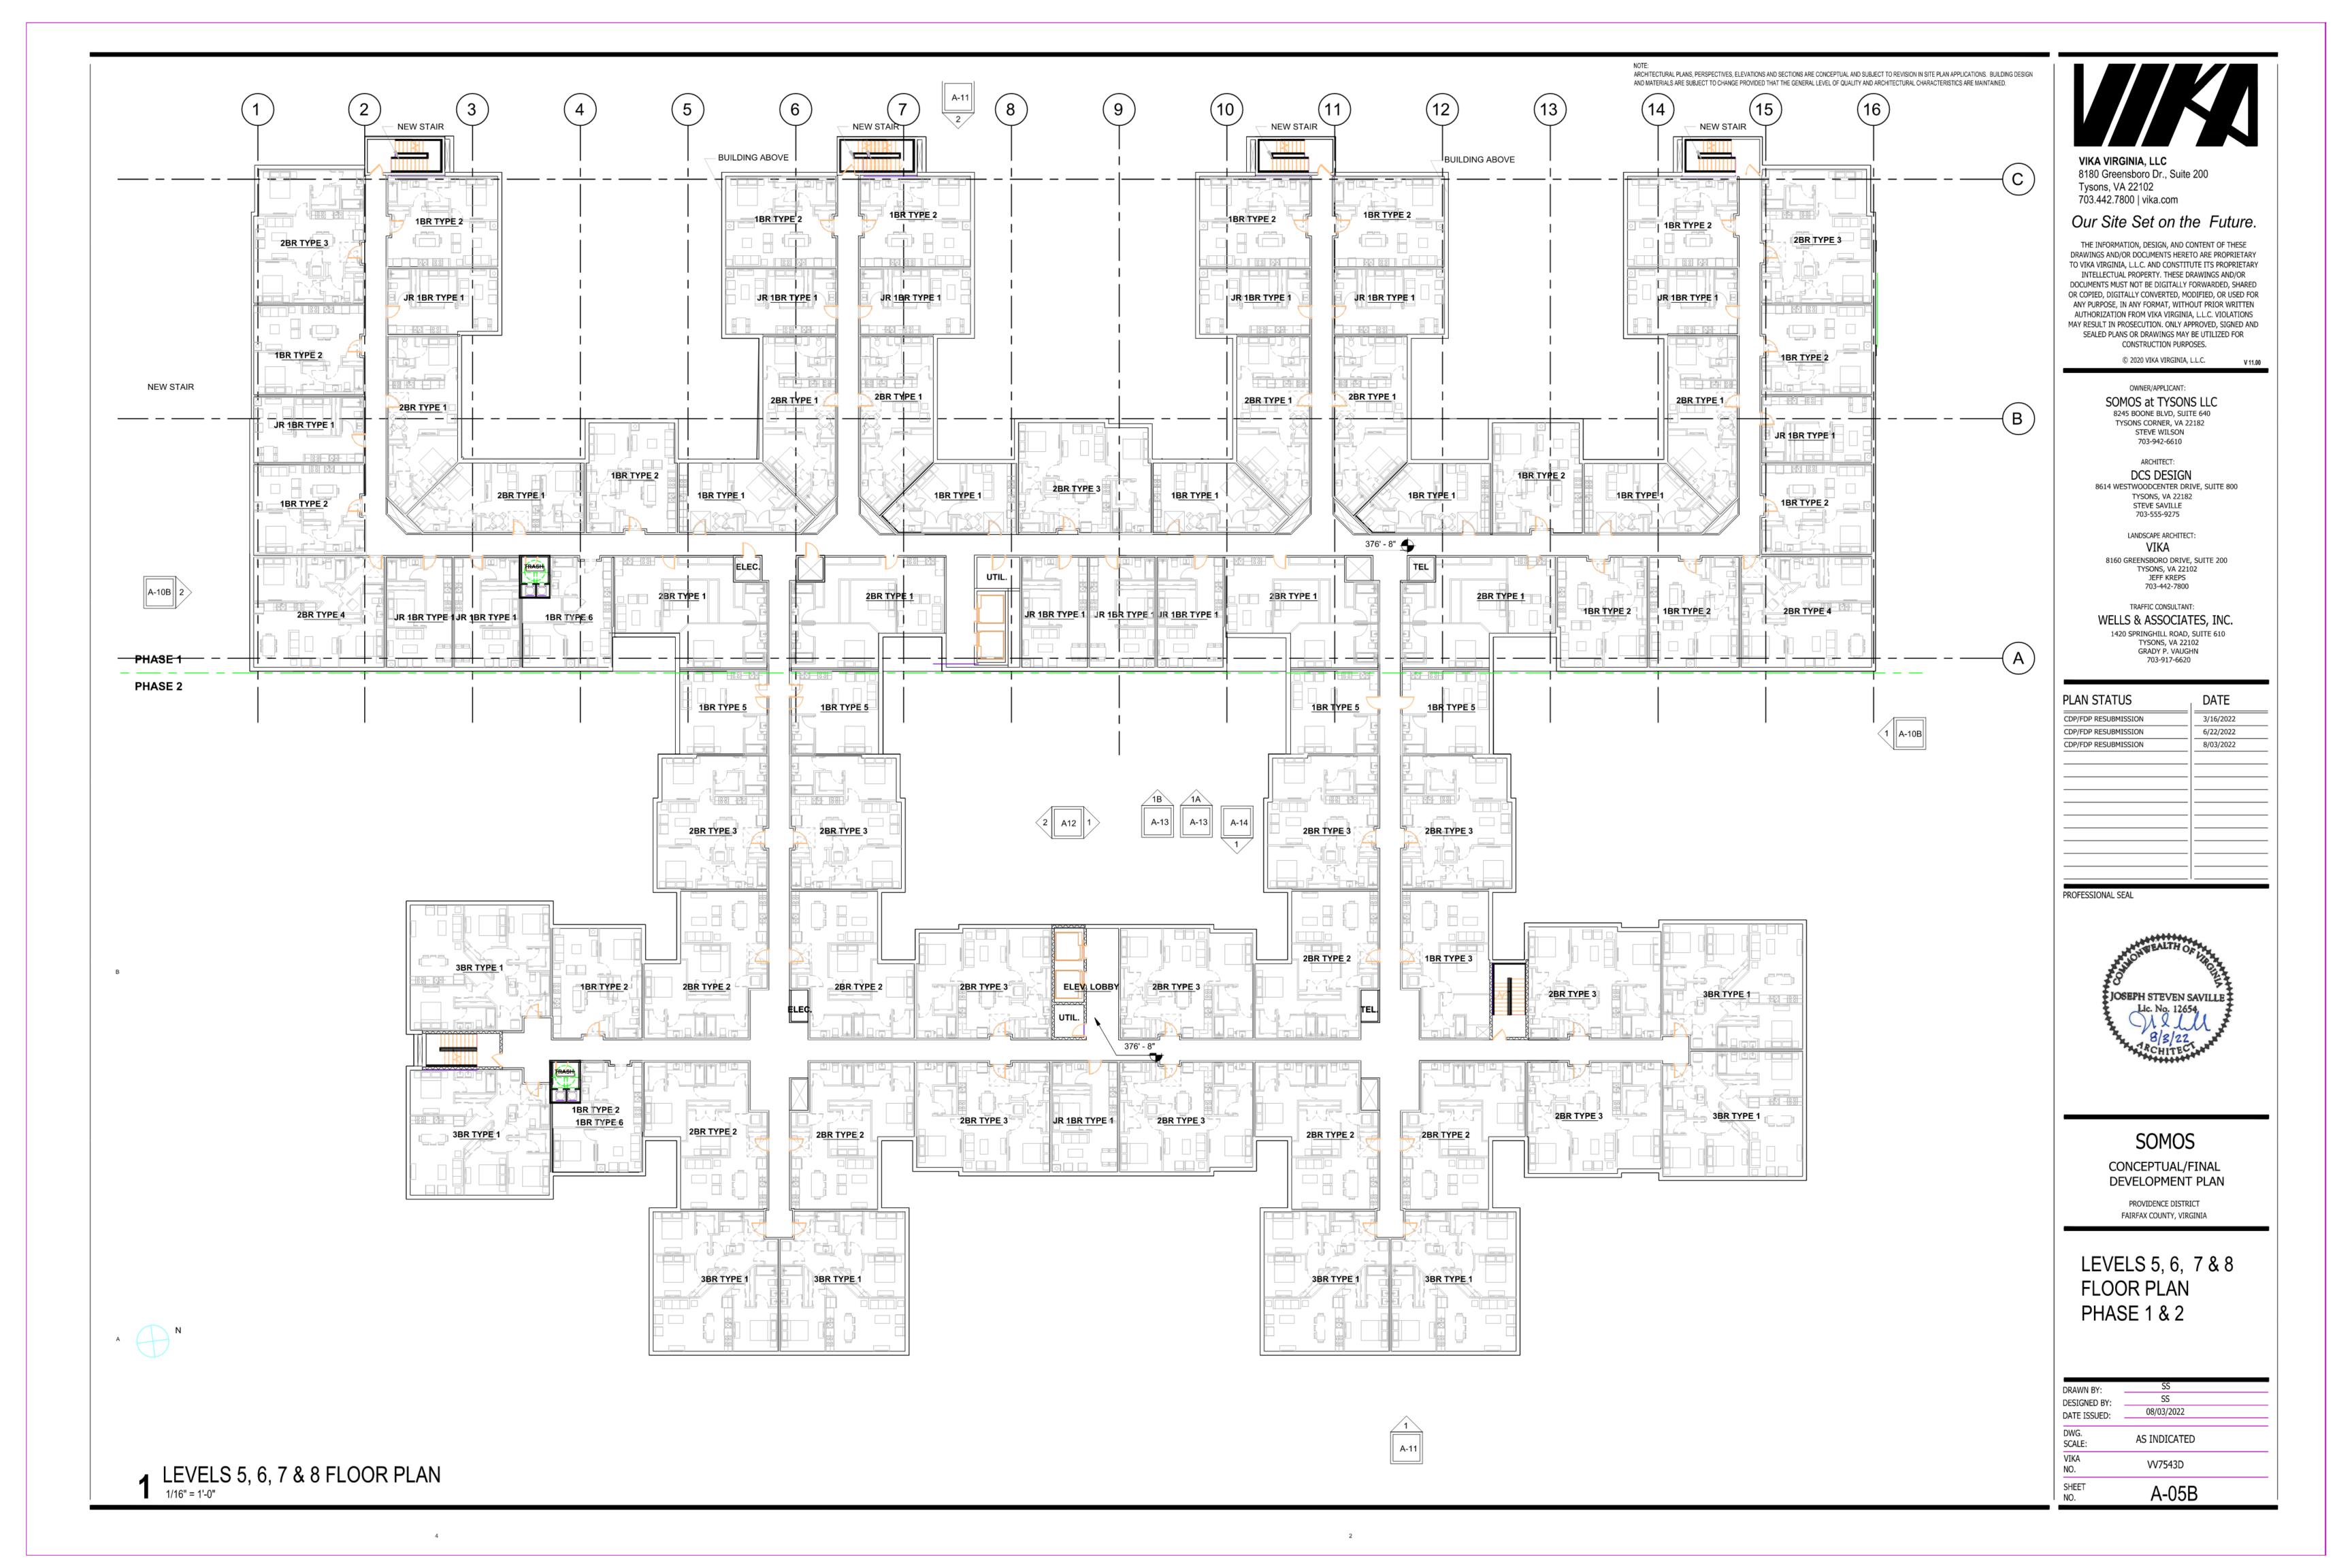

**Site Description:** 

The overall Subject site is rectangular in shape and has access to Old Meadow Road. The overall site for the 456-unit Somos development is 4.00 acres or 174,240 square feet according to the site plan provided by the client. This parcel has not been subdivided between

the 4% and 9% portions of Phase I. The site exhibits level topography and is not located in a floodplain. The Subject building will be an eight-story elevator-serviced highrise building. The structure will be steel frame construction on concrete slab foundation with a flat roof. Upon completion, the Subject will exhibit excellent overall condition.

**Scope of Construction:** 

The proposed Subject will be new construction. The proposed Subject is anticipated to begin construction in February 2024 and complete in September 2025. The overall Subject will be improved with two eight-story elevator-serviced midrise residential buildings and off-street garage parking.