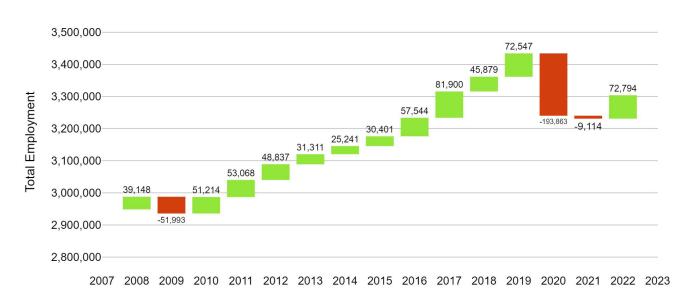

#### **Economic Conditions**

Employment in the PMA is concentrated in professional/scientific/tech services, public administration, and healthcare/social assistance, which collectively comprise 50.1 percent of local employment. The large share of PMA employment in the healthcare/social assistance and public administration sectors is notable as these industries are historically stable, and tend to exhibit greater resilience during economic downturns. Relative to the nation, the PMA features comparatively greater employment in the professional/scientific/tech services, public administration, and finance/insurance industries. Conversely, the PMA is underrepresented in the manufacturing, healthcare/social assistance, and retail trade sectors. Employment in the MSA declined sharply by 5.7 percent in 2020 amid the pandemic, similar to the overall nation. Total employment in the MSA currently remains below the pre-COVID level reached in 2019. As of November 2022, employment in the MSA is increasing at an annualized rate of 0.2 percent, compared to 1.9 percent growth across the nation.