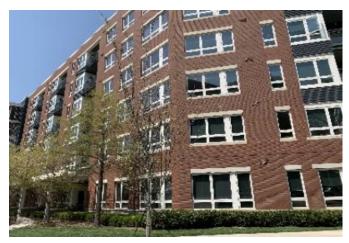

#### **Surrounding Land Uses:**

Directly north of the Subject site are office buildings. Farther north, across Route 123, are additional office buildings along with restaurants and commercial uses. Directly east of the Subject site, across Old Meadow Road, are office buildings and a self-storage facility. Farther east is Scott Run Creek and Westgate Park. Directly south of the Subject site are office buildings. Farther south is The Rylan, a market rate apartment development that was included as a comparable in this report. Directly west of the Subject site is Interstate 495, a large highway. Farther west, across Interstate 495, are office buildings and commercial uses.