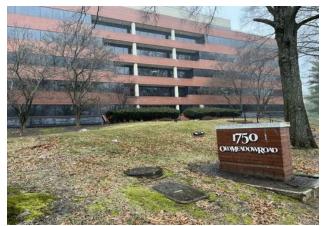

#### **Subject Site Location:**

The Subject is a proposed family rental development that will be located at 1750 Old Meadow Road in McLean, Fairfax County, Virginia. The Subject site is currently improved with an office building and parking garage. Prior to the start of construction, the existing office building will be demolished. The parking garage will remain in tact and serve as the first three stories of the Somos 4% Phase A building.

#### **Surrounding Land Uses:**

Directly north of the Subject site are office buildings. Farther north, across Route 123, are additional office buildings along with restaurants and commercial uses. Directly east of the Subject site, across Old Meadow Road, are office buildings and a self-storage facility. Farther east is Scott Run Creek and Westgate Park. Directly south of the Subject site are office buildings. Farther south is The Rylan, a market rate apartment development that was included as a comparable in this report. Directly west of the Subject site is Interstate 495, a large highway. Farther west, across Interstate 495, are office buildings and commercial uses.