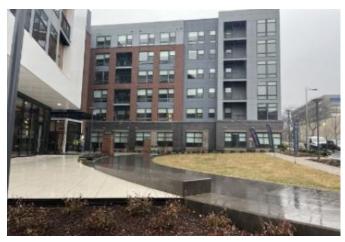

#### **Subject Site Location:**

The Subject is a proposed family rental development that will be located at 1750 Old Meadow Road in McLean, Fairfax County, Virginia. The Subject site is currently improved with an office building and parking garage. Prior to the start of construction, the existing office building will be demolished. The parking garage will remain in tact and serve as the first three stories of the Somos 4% Phase A building.

**Site Description:** 

The overall Subject site is rectangular in shape and has access to Old Meadow Road. The overall site for the 456-unit Somos development is 4.00 acres or 174,240 square feet according to the site plan provided by the client. This parcel has not been subdivided between

the 4% and 9% portions of Phase I. The site exhibits level topography and is not located in a floodplain. The Subject building will be an eight-story elevator-serviced highrise building. The structure will be steel frame construction on concrete slab foundation with a flat roof. Upon completion, the Subject will exhibit excellent overall condition.