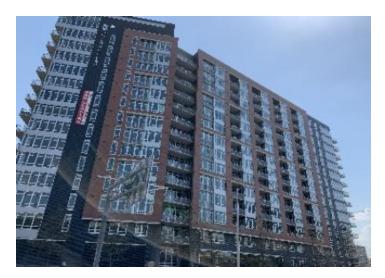

#### **Subject Site Location:**

The Subject is a proposed family rental development that will be located at 1750 Old Meadow Road in McLean, Fairfax County, Virginia. The Subject site is currently improved with an office building and parking garage. Prior to the start of construction, the existing office building will be demolished. The parking garage will remain in tact and serve as the first three stories of the Somos 4% Phase A building.

the 4% and 9% portions of Phase I. The site exhibits level topography and is not located in a floodplain. The Subject building will be an eight-story elevator-serviced highrise building. The structure will be steel frame construction on concrete slab foundation with a flat roof. Upon completion, the Subject will exhibit excellent overall condition.

**Scope of Construction:** 

The proposed Subject will be new construction. The proposed Subject is anticipated to begin construction in February 2024 and complete in September 2025. The overall Subject will be improved with two eight-story elevator-serviced midrise residential buildings and off-street garage parking.