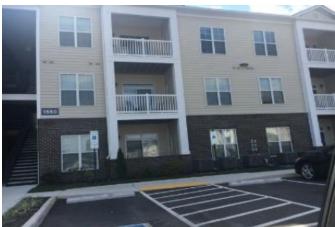

Ashton Square west of Subject site

Commercial property northwest of Subject site

West: Land uses west of the Subject consist of vacant land which will be utilized for the development of 700 West 44 – 9%. Farther west uses consist of Ashton Square, a 368-unit market rate development that has been utilized as a comparable in our analysis, and undeveloped vacant land.

Ashton Square (comparable) west of Subject

The Park at Forest Hill (comparable) east of Subject

Commercial property in Subject neighborhood

Commercial Property in Subject neighborhood

Commercial property in Subject neighborhood