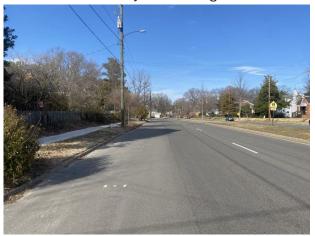

Access and Traffic Flow:

The Subject will not feature direct frontage. However, the development will be accessible via the nine-percent component, which will have frontage along West 46th Street, and the parking lot will be accessible via the east side of West 46th Street, West 46th Street is a two-lane residential roadway running north and south through the Subject's neighborhood. West 46th Street provides access to Forest Hill Avenue to the north. Forest Hill Avenue traverses northwest/ southeast throughout southern Richmond, and provides access to U.S. Route 60 to the east which provides access into Downtown Richmond to the northeast. Forest Hill Avenue also provides access to State Route 76 to the west. State Route 76 traverses southwest/northeast and becomes Interstate 64 and Interstate 95 to the north. Interstate 64 traverses east/west and provides access to Charlottesville 72.9 miles to the west and Norfolk 99.0 miles to the east. Interstate 95 traverses north/south throughout the eastern United States and provides access to Washington, DC 110.0 miles to the north. Overall, traffic in the Subject's immediate area is considered light, and access is considered good.

**Layout and Curb Appeal:** 

Based on our review of the site plans provided by the developer, the Subject will have a functional layout and good curb appeal.

**Drainage:** 

Appears adequate, however, no specific tests were performed. Further, Novogradac is not an expert in this field and cannot opine on this issue.