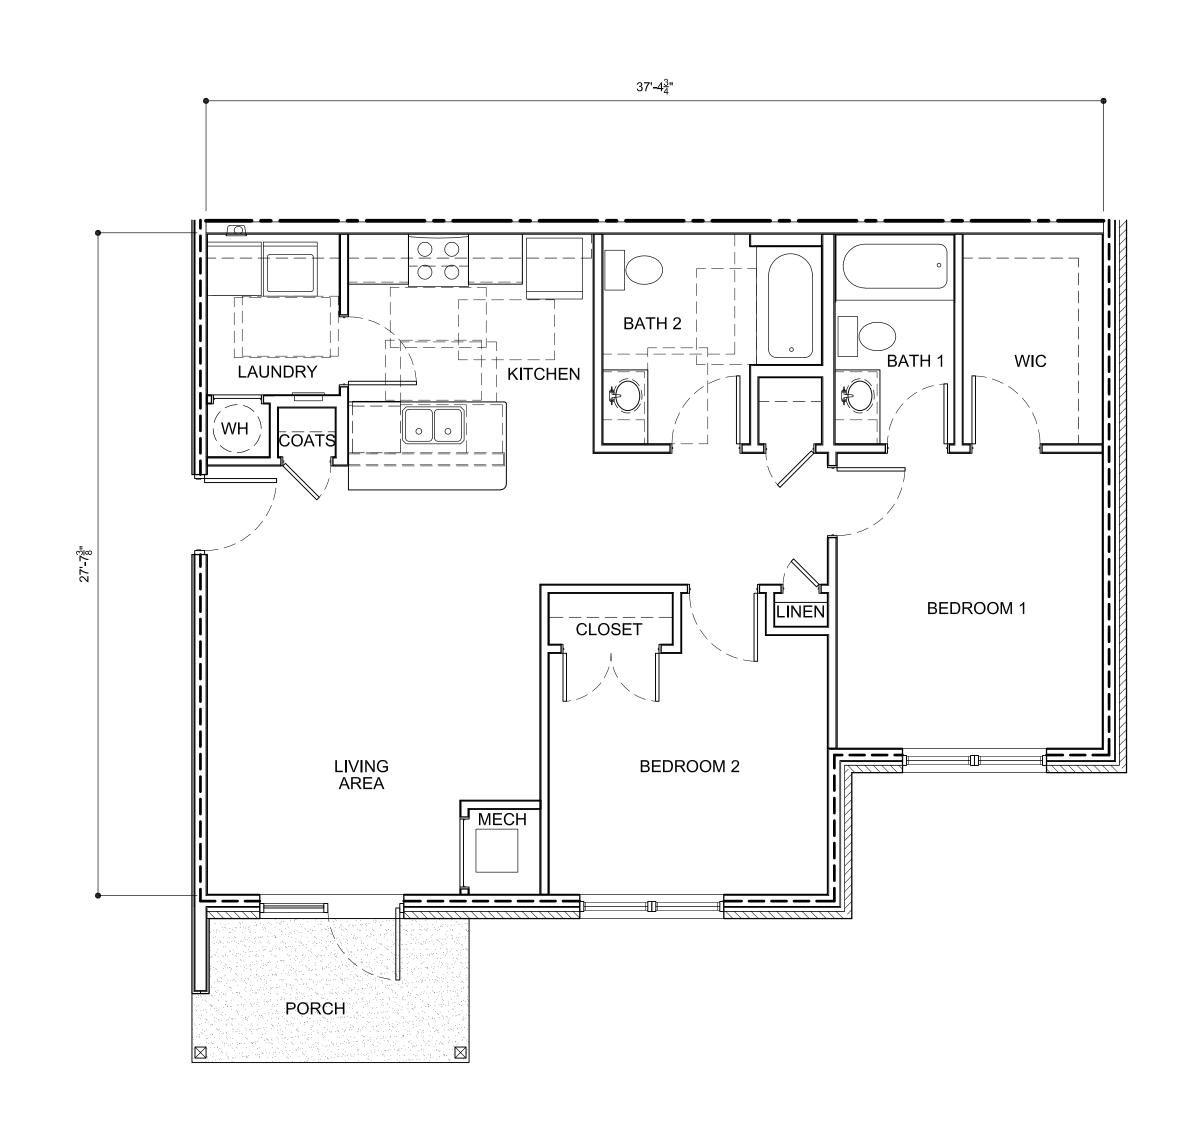

Source: Richmond Redevelopment and Housing Authority, August 2022

Unit Mix:

The following table illustrates the Subject's unit mix and size:

**UNIT MIX AND SQUARE FOOTAGE** 

| Unit Type |       |       | Net Leasable |  |  |
|-----------|-------|-------|--------------|--|--|
|           | Units | (SF)  | Area         |  |  |
| 1BR / 1BA | 24    | 705   | 16,920       |  |  |
| 2BR / 2BA | 24    | 956   | 22,944       |  |  |
| 3BR / 2BA | 24    | 1,113 | 26,712       |  |  |
| TOTAL     | 72    |       | 66,576       |  |  |

**Net Leasable Area:** 

Approximately 66,576 square feet as outlined in the table above.

**Unit Amenities:** 

The Subject's units will offer a balcony/patio, blinds, central air conditioning, carpeting, ceiling fans, walk-in closets, and washer/dryer hookups. Appliances will include a dishwasher, range/oven, and refrigerator. Washers and dryers will be available for rent for \$50 per month. Note that none of the comparables offer washer/dryer rentals. We researched pricing for washer/dryer rentals in the Richmond area. Rent-A-Center offers rent to own programs for washers and dryers at \$40 per week. This equates to approximately \$173 per month (assuming 31 days in the month). The Subject does not offer rent-to-own options. However, the monthly price represents a significant discount over area rental rates. Furthermore, the Subject offers the convenience of renting from the property, as opposed to paying the cost of having washer/dryer units delivered. We believe that washer/dryer rentals for \$50 per month is appropriate.

**Functional Utility:** 

We have reviewed the Subject's floor plans and determined them to be reasonable.

**Conclusion:** 

The Subject property is a proposed 72-unit LIHTC development and will be in excellent condition following construction. As new construction with market-oriented floor plans, the Subject will not suffer from functional obsolescence and will provide good utility for its intended use. Additionally, the Subject will be amongst the newest supply in the market and will be generally similar to superior to the existing supply.

Site Plans:

We have reviewed the Subject's floor plans and the overall site plan and determined them to be market-oriented.