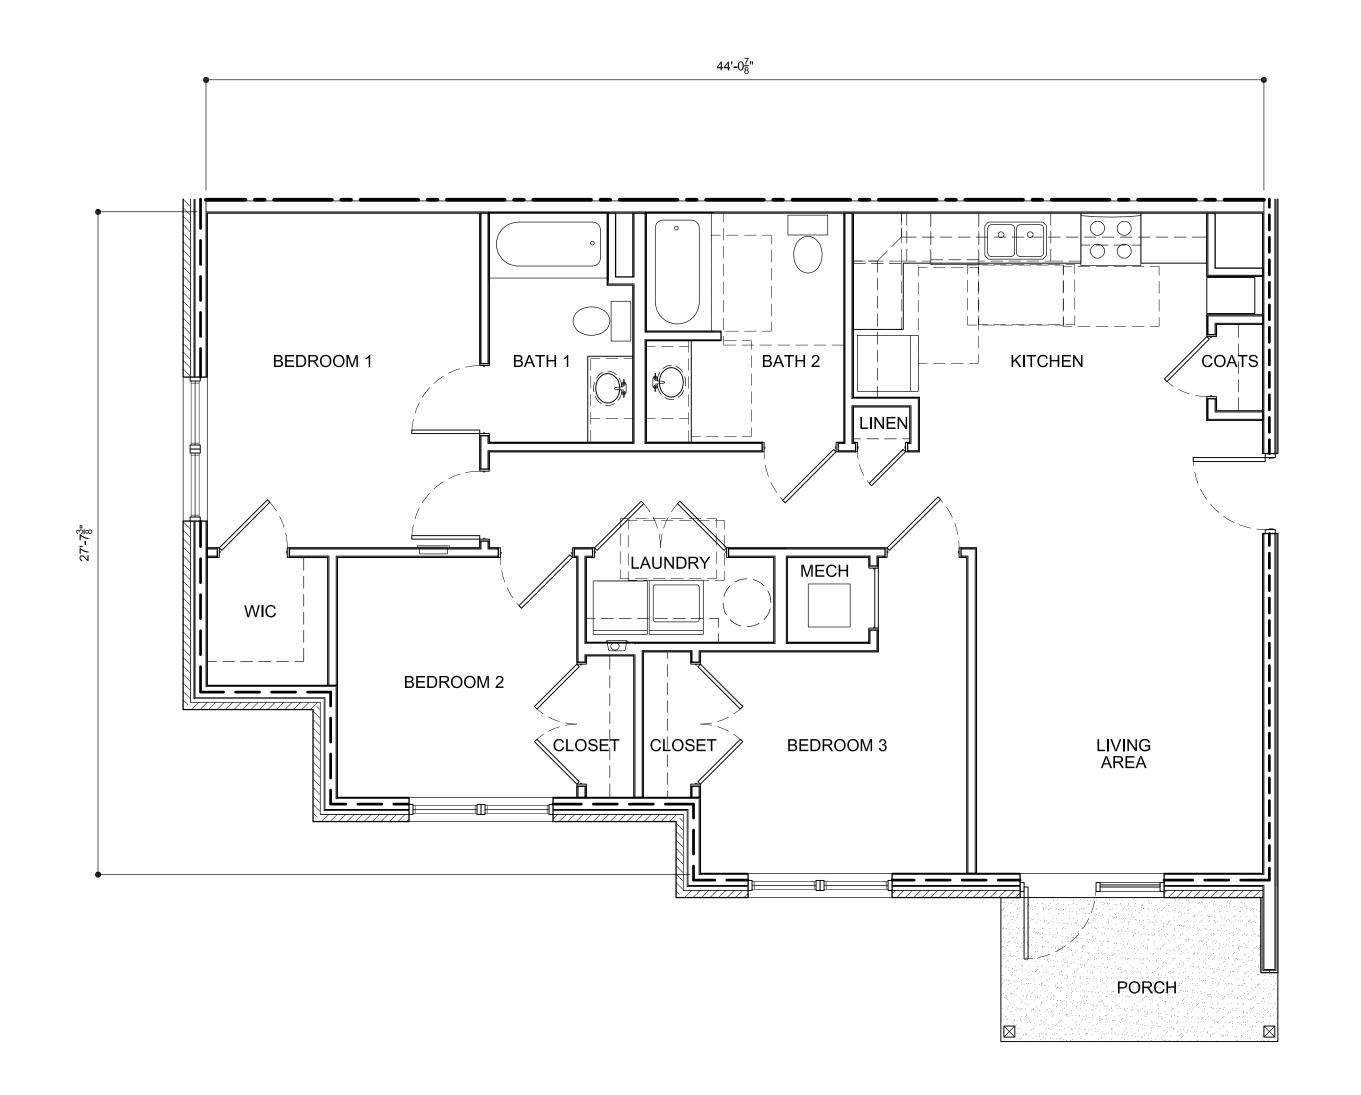

**Functional Utility:** 

We have reviewed the Subject's floor plans and determined them to be reasonable.

**Conclusion:** 

The Subject property is a proposed 72-unit LIHTC development and will be in excellent condition following construction. As new construction with market-oriented floor plans, the Subject will not suffer from functional obsolescence and will provide good utility for its intended use. Additionally, the Subject will be amongst the newest supply in the market and will be generally similar to superior to the existing supply.

Site Plans:

We have reviewed the Subject's floor plans and the overall site plan and determined them to be market-oriented.