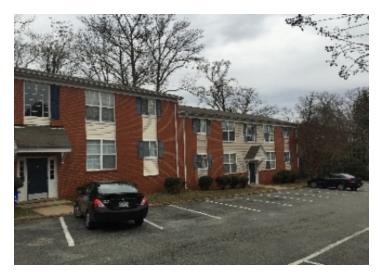

**Surrounding Uses:** 

Forest Hill Park northeast of Subject site

Single-family home east of Subject site

East: Land use to the east consists of Norcroft Townhomes, a 108-unit market rate senior property that was excluded from our analysis due to its dissimilar tenancy. We were unable to contact the property for current vacancies or waiting list details. Farther east consists of vacant land.

404 Rivertowne Apartment Homes south of Subject site

Commercial property south of Subject site

South: Uses south consist of Charnwood Forest Apartments, a 101-unit LIHTC senior development that has been excluded from our analysis due to its dissimilar tenancy, and 404 Rivertowne Apartment Homes, a 522-unit market rate development that has been included as a comparable in our analysis. Farther south are commercial and retail uses in average condition and a high school. Note that we were unable to contact Charnwood Forest for occupancy and waiting list information.