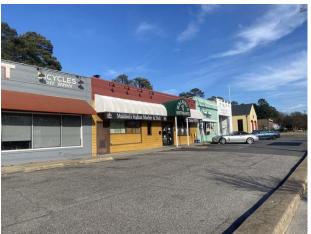

404 Rivertowne Apartment Homes south of Subject site

Commercial property south of Subject site

South: Uses south consist of Charnwood Forest Apartments, a 101-unit LIHTC senior development that has been excluded from our analysis due to its dissimilar tenancy, and 404 Rivertowne Apartment Homes, a 522-unit market rate development that has been included as a comparable in our analysis. Farther south are commercial and retail uses in average condition and a high school. Note that we were unable to contact Charnwood Forest for occupancy and waiting list information.

Ashton Square west of Subject site

Commercial property northwest of Subject site

West: Land uses west of the Subject consist of vacant land which will be utilized for the development of 700 West 44 – 9%. Farther west uses consist of Ashton Square, a 368-unit market rate development that has been utilized as a comparable in our analysis, and undeveloped vacant land.