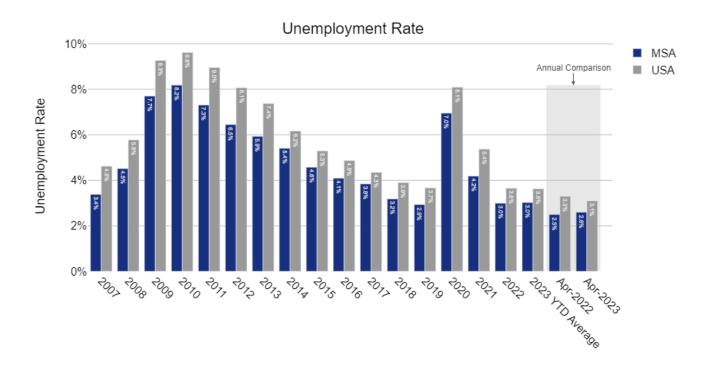

### **Economic Conditions**

Employment in the PMA is concentrated in the healthcare/social assistance, retail trade, and construction industries, which collectively comprise 38.6 percent of local employment. The large share of PMA employment in the retail trade and construction is notable as both industries are historically volatile, and prone to contraction during economic downturns. However, the PMA also has a significant share of employment in the healthcare/social assistance industry, which historically exhibits greater stability during economic downturns. Employment in the MSA declined sharply by 5.4 percent in 2020 amid the pandemic, slightly less than the overall nation. From April 2022 to April 2023, employment in the MSA increased at an annualized rate of 4.4 percent, compared 2.0 percent growth across the nation. The MSA unemployment rate increased by 4.0 percentage points in 2020 amid the pandemic, compared to a 4.4 percentage point increase for the overall nation. According to the latest labor statistics, the current MSA unemployment rate is 2.6 percent, slightly lower than the current national unemployment rate of 3.1 percent. Overall, the local economy appears to have recovered from the effects of the pandemic, though estimates of future economic growth are cautious due to recent concerns of inflation and potential recession.