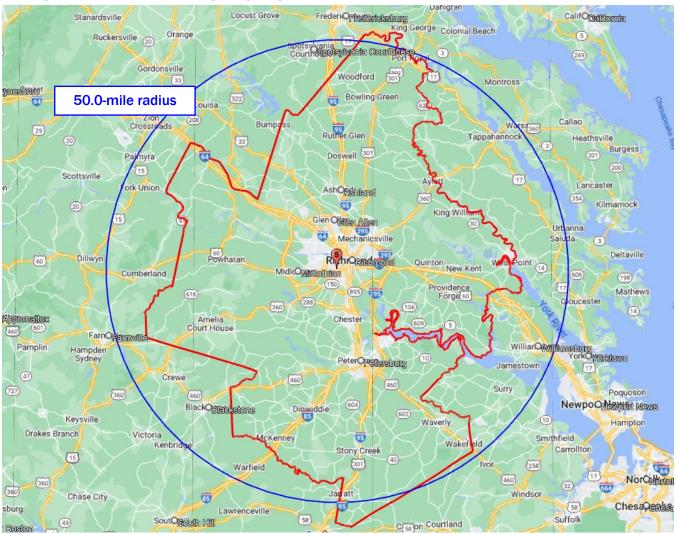

We determined the Primary Market Area (PMA) based on our conversations with local market participants including property managers, as well as our physical inspection of the market. The PMA is generally defined as South Richmond. The PMA boundaries are: State Route 76 and the James River to the north; the James River the east; State Route 647 and Belmont Road to the south; and State Route 150 to the west. The PMA encompasses 21.1 square miles. We believe that additional support will originate from areas outside of the established PMA. We estimate a leakage of 10 percent.

# **Primary Market Area Map**

Source: Google Earth, June 2023