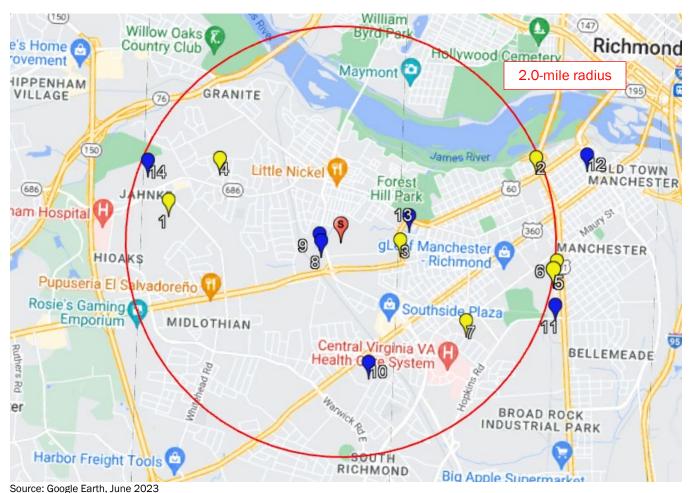

Source: FEMA Flood Map Service Center

**Locational Amenities:** 

The following table and map illustrate the Subject's proximity to necessary services. Map numbers correspond with the *Locational Amenities Map*, presented below.

Source: Google Earth, June 2023

### **LOCATIONAL AMENITIES**

| #  | Service or Amenity                                       | Distance Subject |
|----|----------------------------------------------------------|------------------|
| 1  | George Wythe High School                                 | 0.2 miles        |
| 2  | Westover Hills Boulevard + Brentwood South Apts Bus Stop | 0.2 miles        |
| 3  | bp Gas Station                                           | 0.3 miles        |
| 4  | Family Dollar                                            | 0.5 miles        |
| 5  | Richmond Police Department Second Precinct               | 0.5 miles        |
| 6  | Walgreens Pharmacy                                       | 0.5 miles        |
| 7  | Richmond Fire Station 20                                 | 0.5 miles        |
| 8  | BB&T Bank                                                | 0.6 miles        |
| 9  | Forest Hill Park                                         | 0.6 miles        |
| 10 | Westover Hills Branch - Richmond Public Library          | 0.6 miles        |
| 11 | Westover Hills Elementary School                         | 0.7 miles        |
| 12 | Food Lion                                                | 1.6 miles        |
| 13 | United States Postal Service                             | 2.1 miles        |
| 14 | Chippenham Hospital                                      | 2.2 miles        |
| 15 | River City Middle School                                 | 2.6 miles        |
| 16 | Walmart Supercenter                                      | 2.9 miles        |