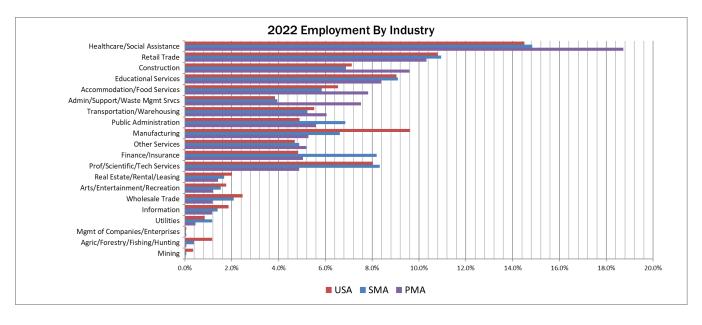

# **Employment by Industry**

The following chart illustrates employment by industry as of 2022.

2022 EMPLOYMENT BY INDUSTRY

|                                | <u>P</u> | MA       | <u>US</u>   | <u> </u> |
|--------------------------------|----------|----------|-------------|----------|
| la director.                   | Number   | Percent  | Number      | Percent  |
| Industry                       | Employed | Employed | Employed    | Employed |
| Healthcare/Social Assistance   | 6,734    | 18.7%    | 23,506,187  | 14.5%    |
| Retail Trade                   | 3,713    | 10.3%    | 17,507,949  | 10.8%    |
| Construction                   | 3,451    | 9.6%     | 11,547,924  | 7.1%     |
| <b>Educational Services</b>    | 3,012    | 8.4%     | 14,659,582  | 9.0%     |
| Accommodation/Food Services    | 2,814    | 7.8%     | 10,606,051  | 6.5%     |
| Admin/Support/Waste Mgmt Srvcs | 2,705    | 7.5%     | 6,232,373   | 3.8%     |
| Transportation/Warehousing     | 2,178    | 6.1%     | 8,951,774   | 5.5%     |
| Public Administration          | 2,015    | 5.6%     | 7,945,669   | 4.9%     |
| Manufacturing                  | 1,896    | 5.3%     | 15,599,642  | 9.6%     |
| Other Services                 | 1,869    | 5.2%     | 7,599,442   | 4.7%     |
| Finance/Insurance              | 1,812    | 5.0%     | 7,841,074   | 4.8%     |
| Prof/Scientific/Tech Services  | 1,759    | 4.9%     | 13,016,941  | 8.0%     |
| Real Estate/Rental/Leasing     | 510      | 1.4%     | 3,251,994   | 2.0%     |
| Arts/Entertainment/Recreation  | 435      | 1.2%     | 2,872,222   | 1.8%     |
| Wholesale Trade                | 425      | 1.2%     | 4,005,422   | 2.5%     |
| Information                    | 418      | 1.2%     | 3,018,466   | 1.9%     |
| Utilities                      | 163      | 0.5%     | 1,362,753   | 0.8%     |
| Mgmt of Companies/Enterprises  | 22       | 0.1%     | 97,694      | 0.1%     |
| Agric/Forestry/Fishing/Hunting | 20       | 0.1%     | 1,885,413   | 1.2%     |
| Mining                         | 11       | 0.0%     | 581,692     | 0.4%     |
| Total Employment               | 35,962   | 100.0%   | 162,090,264 | 100.0%   |

Source: Esri Demographics 2022, Novogradac, June 2023

Employment in the PMA is concentrated in the healthcare/social assistance, retail trade, and construction industries, which collectively comprise 38.6 percent of local employment. The large share of PMA employment in the retail trade and construction is notable as both industries are historically volatile, and prone to contraction during economic downturns. However, the PMA also has a significant share of employment in the healthcare/social assistance industry, which historically exhibits greater stability during economic downturns. Relative to the overall nation, the PMA features comparatively greater employment in the healthcare/social assistance, construction, accommodation/food services, and administrative/support/waste management services industries. Conversely, the PMA is underrepresented in the retail trade, educational services, manufacturing, and professional/scientific/technology services industries.