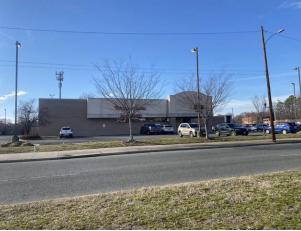

**Surrounding Uses:** 

Forest Hill Park northeast of Subject site

Single-family home east of Subject site

East: Land use to the east consists of Norcroft Townhomes, a 108-unit market rate senior property that was excluded from our analysis due to its dissimilar tenancy. We were unable to contact the property for current vacancies or waiting list details. Farther east consists of vacant land.