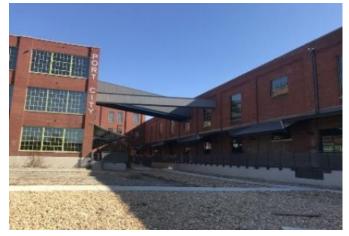

### **OVERALL VACANCY**

| 5                              | D 101 1        | T T-    |             | Vacant Units - | Vacancy Rate - | Vacancy Rate - |
|--------------------------------|----------------|---------|-------------|----------------|----------------|----------------|
| Property Name                  | Rent Structure | Tenancy | Total Units | June 2023      | June 2023      | February 2023  |
| Alexander At 1090              | LIHTC/PBRA     | Family  | 48          | 5              | 10.4%          | 8.3%           |
| Belle Summit                   | LIHTC          | Family  | 50          | 0              | 0.0%           | 6.0%           |
| Linden At Forest Hill          | LIHTC          | Family  | 58          | 2              | 3.4%           | 5.2%           |
| Morningside Apartments         | LIHTC/ Market  | Family  | 392         | 4              | 1.0%           | 0.5%           |
| Port City I                    | LIHTC          | Family  | 135         | 11             | 8.1%           | 2.2%           |
| Port City II                   | LIHTC          | Family  | 147         | 8              | 5.4%           | 13.6%          |
| Village South Townhomes        | LIHTC          | Family  | 296         | 33             | 11.1%          | 11.1%          |
| 404 Rivertowne Apartment Homes | Market         | Family  | 522         | 30             | 5.7%           | 4.4%           |
| Ashton Square                  | Market         | Family  | 368         | 50             | 13.6%          | 13.0%          |
| Communities At Southwood       | Market         | Family  | 1,286       | 27             | 2.1%           | 0.0%           |
| Model Tobacco*                 | Market         | Family  | 203         | 88             | 43.3%          | 45.3%          |
| The Mill At Manchester Lofts   | Market         | Family  | 69          | 4              | 5.8%           | 8.6%           |
| The Park At Forest Hill        | Market         | Family  | 73          | 2              | 2.7%           | 5.5%           |
| The Village At Westlake        | Market         | Family  | 252         | 8              | 3.2%           | 0.8%           |
| Total LIHTC                    |                |         | 1,126       | 63             | 5.6%           | 8.0%           |
| <b>Total Market Rate</b>       |                |         | 2,773       | 209            | 7.5%           | 6.3%           |
| Overall Total                  |                |         | 3,899       | 272            | 7.0%           | 6.7%           |
| Total LIHTC**                  |                |         | 979         | 55             | 5.6%           | 6.7%           |
| Total Market Rate**            |                |         | 2,570       | 121            | 4.7%           | 3.2%           |
| Overall Total**                |                |         | 3,696       | 184            | 5.0%           | 3.9%           |