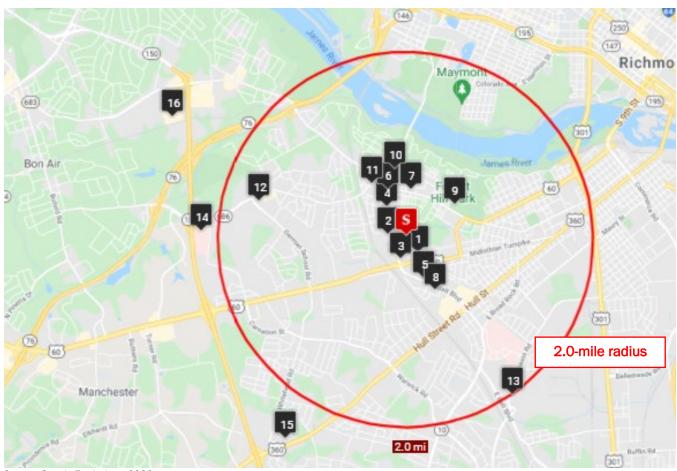

Source: FEMA Flood Map Service Center

**Locational Amenities:** 

The following table and map illustrate the Subject's proximity to necessary services. Map numbers correspond with the *Locational Amenities Map*, presented below.

### **LOCATIONAL AMENITIES**

| #  | Service or Amenity                                       | Distance Subject |
|----|----------------------------------------------------------|------------------|
| 1  | George Wythe High School                                 | 0.2 miles        |
| 2  | Westover Hills Boulevard + Brentwood South Apts Bus Stop | 0.2 miles        |
| 3  | bp Gas Station                                           | 0.3 miles        |
| 4  | Family Dollar                                            | 0.5 miles        |
| 5  | Richmond Police Department Second Precinct               | 0.5 miles        |
| 6  | Walgreens Pharmacy                                       | 0.5 miles        |
| 7  | Richmond Fire Station 20                                 | 0.5 miles        |
| 8  | BB&T Bank                                                | 0.6 miles        |
| 9  | Forest Hill Park                                         | 0.6 miles        |
| 10 | Westover Hills Branch - Richmond Public Library          | 0.6 miles        |
| 11 | Westover Hills Elementary School                         | 0.7 miles        |
| 12 | Food Lion                                                | 1.6 miles        |
| 13 | United States Postal Service                             | 2.1 miles        |
| 14 | Chippenham Hospital                                      | 2.2 miles        |
| 15 | River City Middle School                                 | 2.6 miles        |
| 16 | Walmart Supercenter                                      | 2.9 miles        |