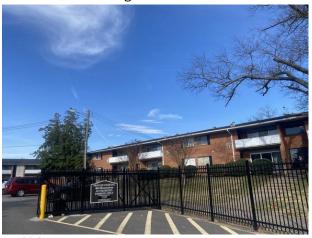

Source: Google Earth, June 2023. Note that the Subject will feature access through the nine percent component.

**Subject Site Description:** 

The Subject will be located at 700 W. 44<sup>th</sup> Street in Richmond, Virginia 23225. Note that the Subject will feature access through the nine percent component.

Overall, views and visibility are both considered average.

The Subject is located in a mixed-use neighborhood southwest of Downtown Richmond. The Subject site is rated as "Car-Dependent" by Walk Score with a score of 40, indicating that most errands require a car. The following depicts the surrounding uses of the Subject.