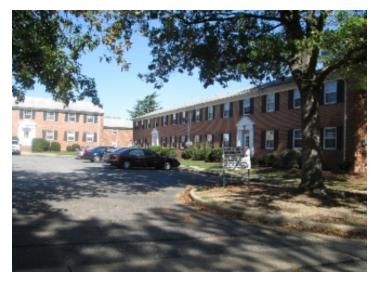

404 Rivertowne Apartment Homes south of Subject site

Commercial property south of Subject site

South: Uses south consist of Charnwood Forest Apartments, a 101-unit LIHTC senior development that has been excluded from our analysis due to its dissimilar tenancy, and 404 Rivertowne Apartment Homes, a 522-unit market rate development that has been included as a comparable in our analysis. Farther south are commercial and retail uses in average condition and a high school. Note that we were unable to contact Charnwood Forest for occupancy and waiting list information.

Ashton Square west of Subject site

Commercial property northwest of Subject site

West: Land uses west of the Subject consist of vacant land which will be utilized for the development of 700 West 44 – 9%. Farther west uses consist of Ashton Square, a 368-unit market rate development that has been utilized as a comparable in our analysis, and undeveloped vacant land.