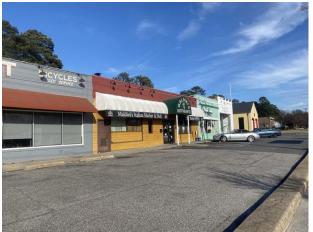

404 Rivertowne Apartment Homes south of Subject site

Commercial property south of Subject site

South: Uses south consist of Charnwood Forest Apartments, a 101-unit LIHTC senior development that has been excluded from our analysis due to its dissimilar tenancy, and 404 Rivertowne Apartment Homes, a 522-unit market rate development that has been included as a comparable in our analysis. Farther south are commercial and retail uses in average condition and a high school. Note that we were unable to contact Charnwood Forest for occupancy and waiting list information.

Ashton Square west of Subject site

Commercial property northwest of Subject site

West: Land uses west of the Subject consist of vacant land which will be utilized for the development of 700 West 44 – 9%. Farther west uses consist of Ashton Square, a 368-unit market rate development that has been utilized as a comparable in our analysis, and undeveloped vacant land.