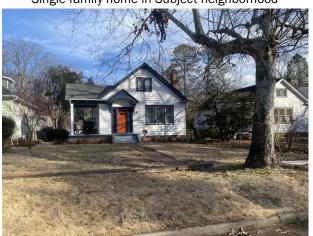

Single-family home north of Subject site

North: Land use to the north consists of vacant land and single-family homes in average condition. Farther north are additional single-family homes in average condition.