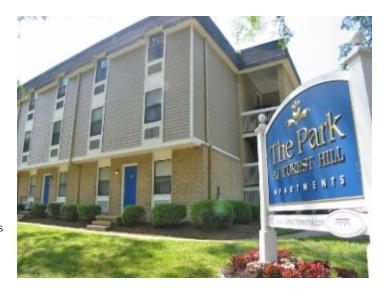

Ashton Square west of Subject site

Commercial property northwest of Subject site

West: Land uses west of the Subject consist of vacant land which will be utilized for the development of 700 West 44 – 9%. Farther west uses consist of Ashton Square, a 368-unit market rate development that has been utilized as a comparable in our analysis, and undeveloped vacant land.

Ashton Square (comparable) west of Subject

The Park at Forest Hill (comparable) east of Subject

Commercial property in Subject neighborhood

Commercial Property in Subject neighborhood

Commercial property in Subject neighborhood