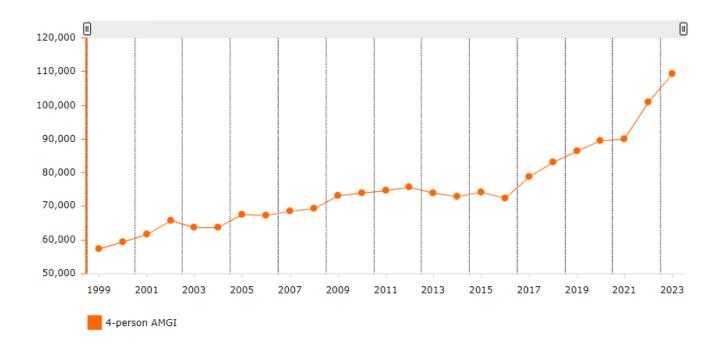

### **Demographic Data**

Since 2000, PMA population and households have grown overall. Furthermore, both population and households are expected to grow through 2027. As of 2022, approximately 70.8 percent of renter households within the PMA have annual incomes below \$50,000, compared to 35.4 percent of renter households in the MSA. As proposed, the incomes for the Subject will range from zero to \$69,120. With a large percentage of renters with low income, we project that there will be substantial demand for new construction affordable housing units.