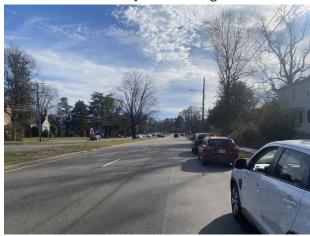

Access and Traffic Flow:

The Subject will not feature direct frontage. However, the development will be accessible via the nine-percent component, which will have frontage along West 46th Street, and the parking lot will be accessible via the east side of West 46th Street, West 46th Street is a two-lane residential roadway running north and south through the Subject's neighborhood. West 46th Street provides access to Forest Hill Avenue to the north. Forest Hill Avenue traverses northwest/ southeast throughout southern Richmond, and provides access to U.S. Route 60 to the east which provides access into Downtown Richmond to the northeast. Forest Hill Avenue also provides access to State Route 76 to the west. State Route 76 traverses southwest/northeast and becomes Interstate 64 and Interstate 95 to the north. Interstate 64 traverses east/west and provides access to Charlottesville 72.9 miles to the west and Norfolk 99.0 miles to the east. Interstate 95 traverses north/south throughout the eastern United States and provides access to Washington, DC 110.0 miles to the north. Overall, traffic in the Subject's immediate area is considered light, and access is considered good.

**Public Transportation:** 

The GRTC Transit System provides public transportation for the greater Richmond, VA area. The nearest bus stops are located within 0.1 miles of the Subject site on Westover Hills Boulevard. The GRTC Transit System runs Sunday through Saturday. Typical fares are \$1.50 for one-way local routes.