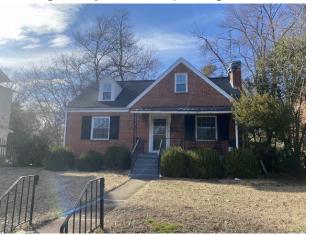

404 Rivertowne Apartment Homes south of Subject site

Commercial property south of Subject site

South: Uses south consist of Charnwood Forest Apartments, a 101-unit LIHTC senior development that has been excluded from our analysis due to its dissimilar tenancy, and 404 Rivertowne Apartment Homes, a 522-unit market rate development that has been included as a comparable in our analysis. Farther south are commercial and retail uses in average condition and a high school. Note that we were unable to contact Charnwood Forest for occupancy and waiting list information.

Ashton Square west of Subject site

Commercial property northwest of Subject site

West: Land uses west of the Subject consist of vacant land which will be utilized for the development of 700 West 44 – 9%. Farther west uses consist of Ashton Square, a 368-unit market rate development that has been utilized as a comparable in our analysis, and undeveloped vacant land.