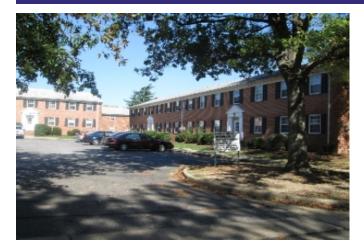

404 Rivertowne Apartment Homes south of Subject site

Commercial property south of Subject site

South: Uses south consist of Charnwood Forest Apartments, a 101-unit LIHTC senior development that has been excluded from our analysis due to its dissimilar tenancy, and 404 Rivertowne Apartment Homes, a 522-unit market rate development that has been included as a comparable in our analysis. Farther south are commercial and retail uses in average condition and a high school. Note that we were unable to contact Charnwood Forest for occupancy and waiting list information.

Ashton Square west of Subject site

Commercial property northwest of Subject site

West: Land uses west of the Subject consist of vacant land which will be utilized for the development of 700 West 44 – 9%. Farther west uses consist of Ashton Square, a 368-unit market rate development that has been utilized as a comparable in our analysis, and undeveloped vacant land.