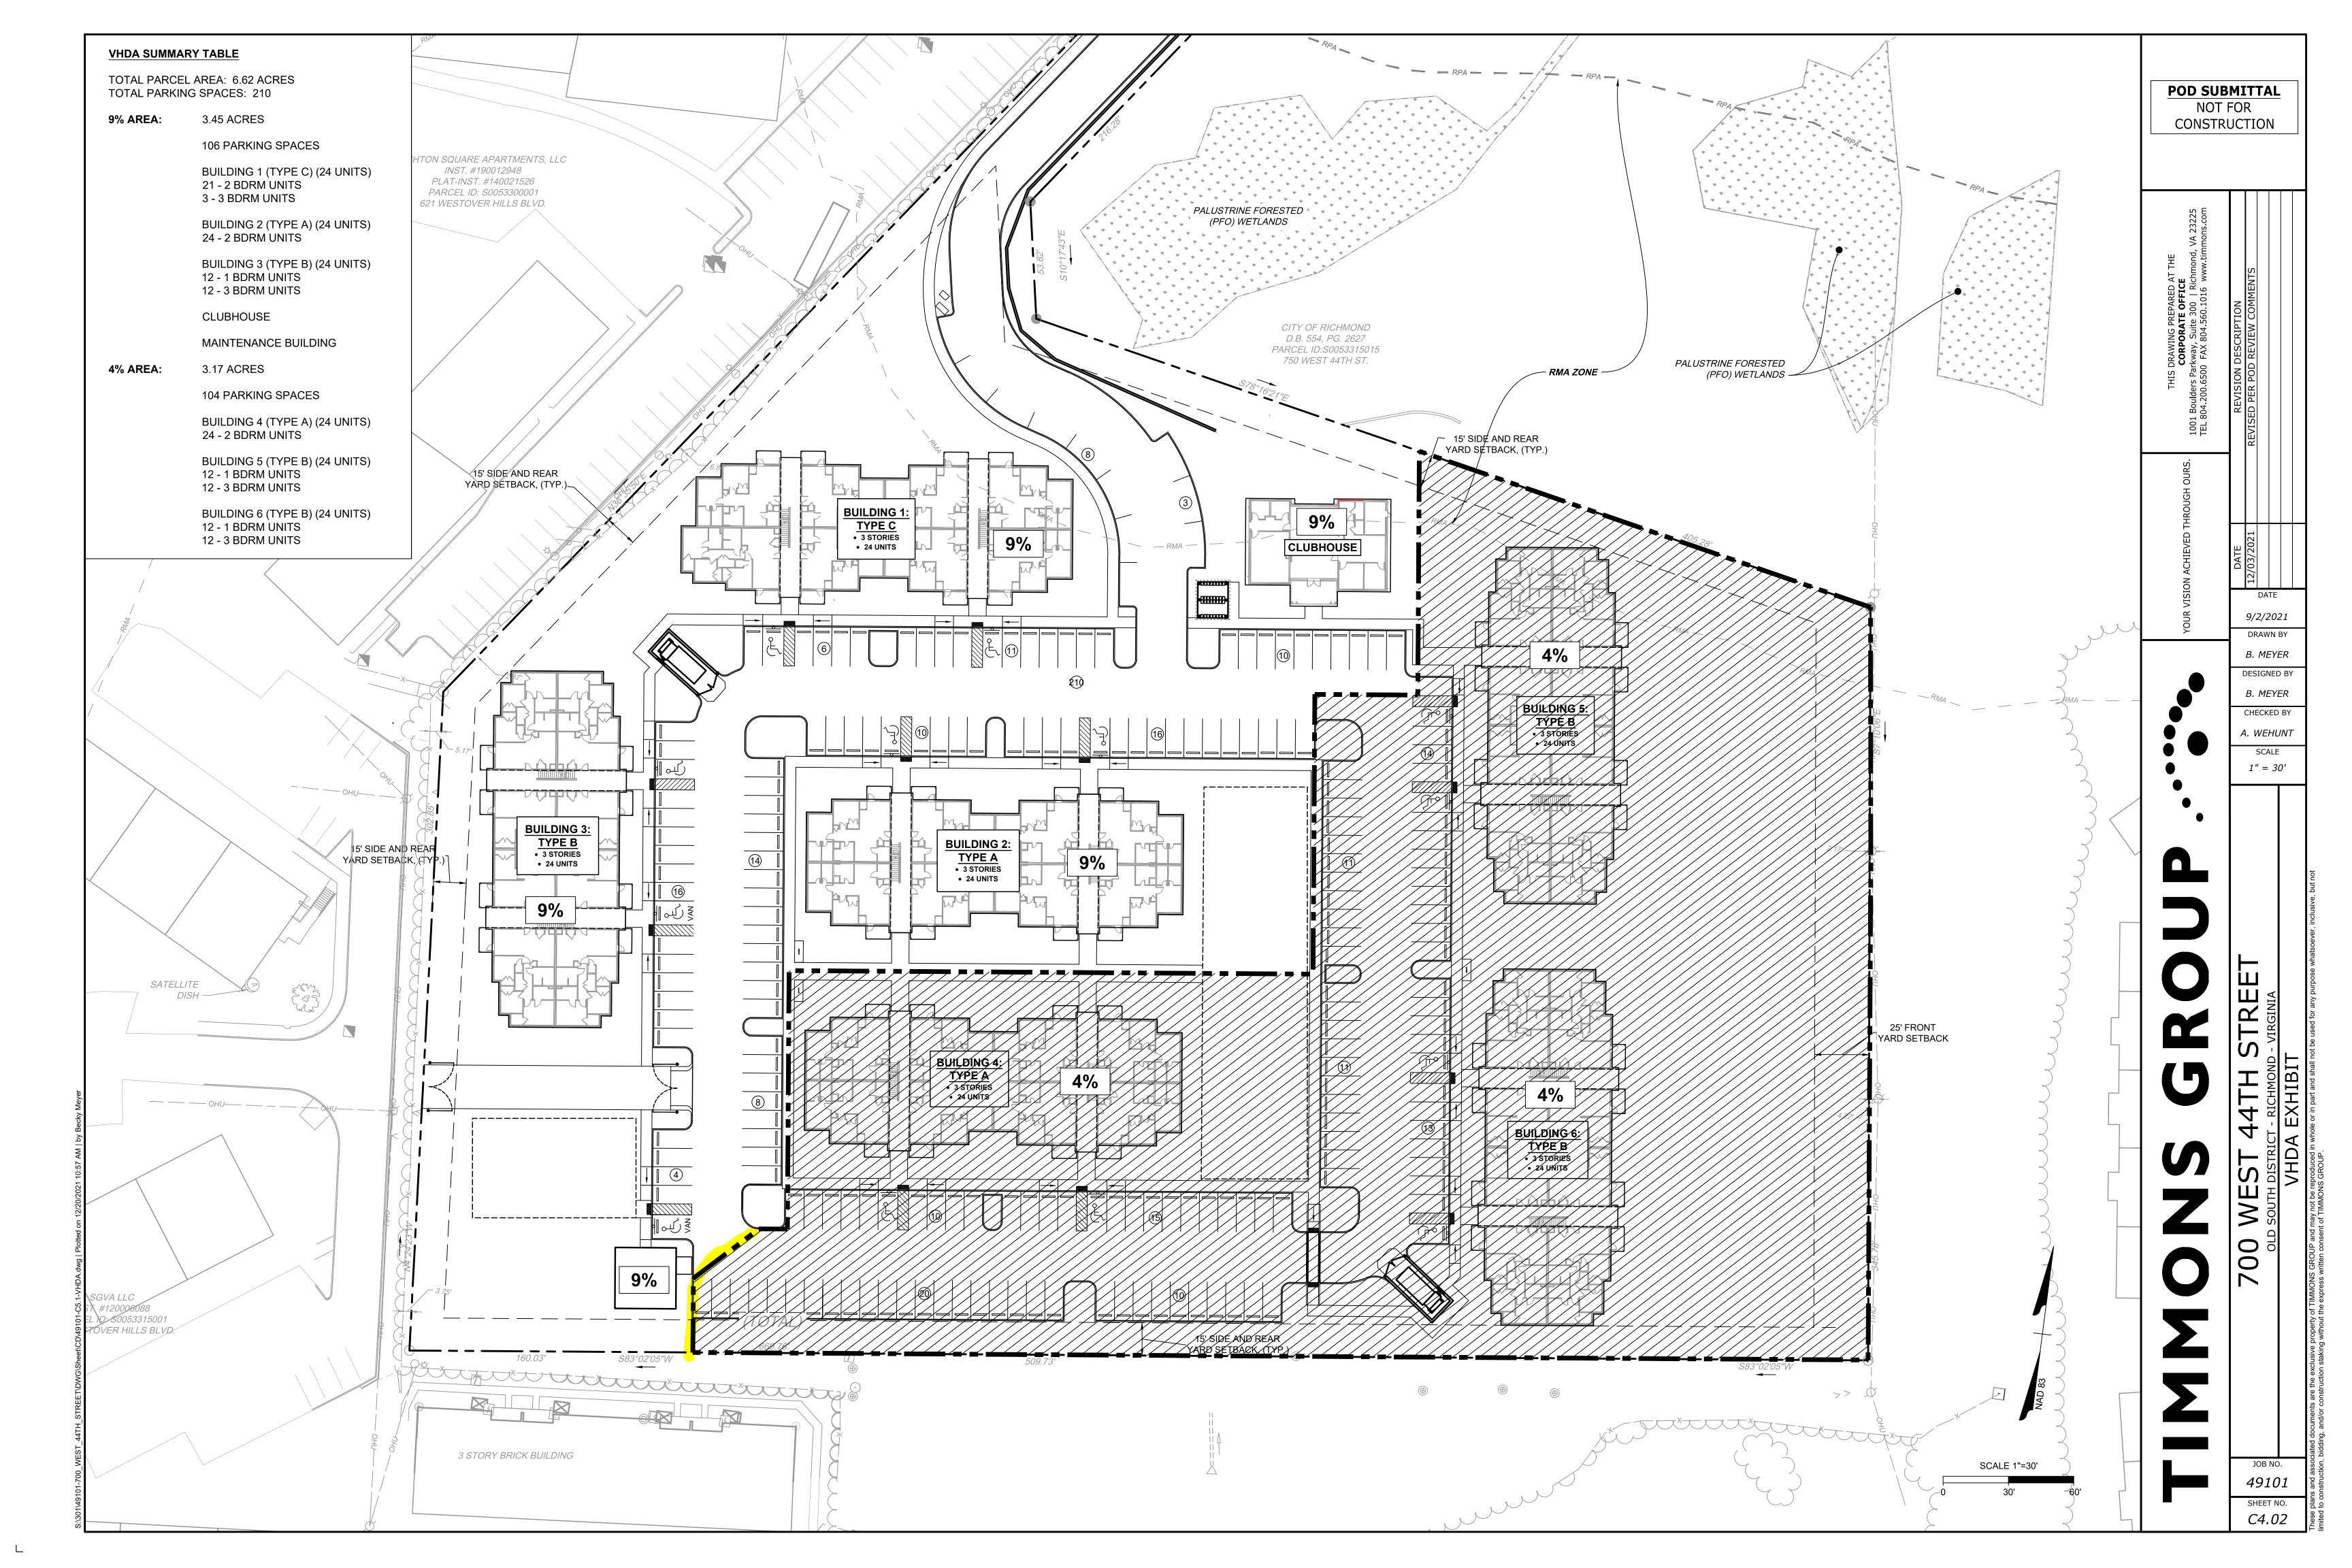

The purpose of this market study is to assess the viability of the proposed new construction LIHTC development (Subject). The Subject will offer 72 units, of which all units will be LIHTC rent restricted to 50 and 60 percent of AMI. Additionally, all of the Subject's units rent restricted at 50 percent of AMI will benefit from a Project-based Voucher (PBV) subsidy. Tenants in these units will pay 30 percent of their income toward rent. The Subject will consist of a three-story, garden-style building design with 72 one, two, and three-bedroom units. The Subject will offer 24 one-bedroom units, 24 two-bedroom units, and 24 three-bedroom units. All of the Subject's units will target the general population.

**Subject Property Description:** 

Novogradac has performed a comprehensive market study of the multifamily rental market in the Richmond, Virginia area relative to the Subject, a proposed new construction development. Construction is set to begin in December 2023 and is expected to last for 18 months. Following construction, the Subject's units will be LIHTC restricted at 50 and 60 percent of AMI. Additionally, all of the Subject's units rent restricted at 50 percent of AMI will benefit from a Project-based Voucher (PBV) subsidy. Tenants in these units will pay 30 percent of their income toward rent. The Subject's proposed LIHTC rents are set slightly below the maximum allowable levels. The Subject will consist of three three-story, garden-style buildings with 72 one, two, and three-bedroom units.

### **Report Description:**

Novogradac has performed a comprehensive market study of the multifamily rental market in the Richmond, Virginia area relative to the Subject, a proposed new construction development. Construction is set to begin in December 2023 and is expected to last for 18 months. Following construction, the Subject's units will be LIHTC restricted at 50 and 60 percent of AMI. Additionally, all of the Subject's units rent restricted at 50 percent of AMI will benefit from a Project-based Voucher (PBV) subsidy. Tenants in these units will pay 30 percent of their income toward rent. The Subject's proposed LIHTC rents are set slightly below the maximum allowable levels. The Subject will consist of three three-story, garden-style buildings with 72 one, two, and three-bedroom units.

### **PROJECT DESCRIPTION**

The project description will discuss the physical features of the Subject property, as well as its proposed unit mix and rents.

**Subject Property Description:** 

Novogradac has performed a comprehensive market study of the multifamily rental market in the Richmond, Virginia area relative to the Subject, a proposed new construction development. Construction is set to begin in December 2023 and is expected to last for 18 months. Following construction, the Subject's units will be LIHTC restricted at 50 and 60 percent of AMI. Additionally, all of the Subject's units rent restricted at 50 percent of AMI will benefit from a Project-based Voucher (PBV) subsidy. Tenants in these units will pay 30 percent of their income toward rent. The Subject's proposed LIHTC rents are set slightly below the maximum allowable levels. The Subject will consist of three three-story, garden-style buildings with 72 one, two, and three-bedroom units.

It should be noted that the Subject, which is proposed to be financed through the non-competitive four percent LIHTC program, will be developed concurrently with 700 West 44 - 9%, which will be financed through the nine percent competitive LIHTC program. 700 West 44 - 9% is a proposed 72-unit development offering one, two, and three-bedroom units at 30, 40, 50, and 60 percent of AMI. Additionally, 19 units rent restricted at 40 and 50 percent of AMI will benefit from a Project-based Voucher (PBV) subsidy. Tenants in these units will pay 30 percent of their income toward rent. The Subject and 700 West 44 – 9% will offer a total of 210 off-street parking spaces (all offered on a first-come, first-served basis), which will equate to a parking ratio of 1.5 space per unit. Further, the developments will offer the same three-story garden-style design.

Parking:

The Subject will share parking with 700 West 44 - 9%. The developments will offer a total of 210 off-street parking spaces (all offered on a first-come, first-served basis), which will equate to a parking ratio of 1.5 space per unit. Overall, the parking offered at the Subject is reasonable.

Number of Stories and Buildings:

The Subject will offer three-story, garden-style buildings. The Subject and 700 West 44 – 9% will feature six total buildings.

Americans with Disabilities Act of 1990:

We assume the property will not have any violations of the Americans with Disabilities Act of 1990.

Size:

The Subject site is 3.17 acres, or 138,085 square feet. Note that the Subject site is located on a 6.62-acre parcel, which will be split as part of the Subject development. The remainder of the parcel will be utilized for 700 West 44 – 9%, which will be developed concurrently with the Subject.