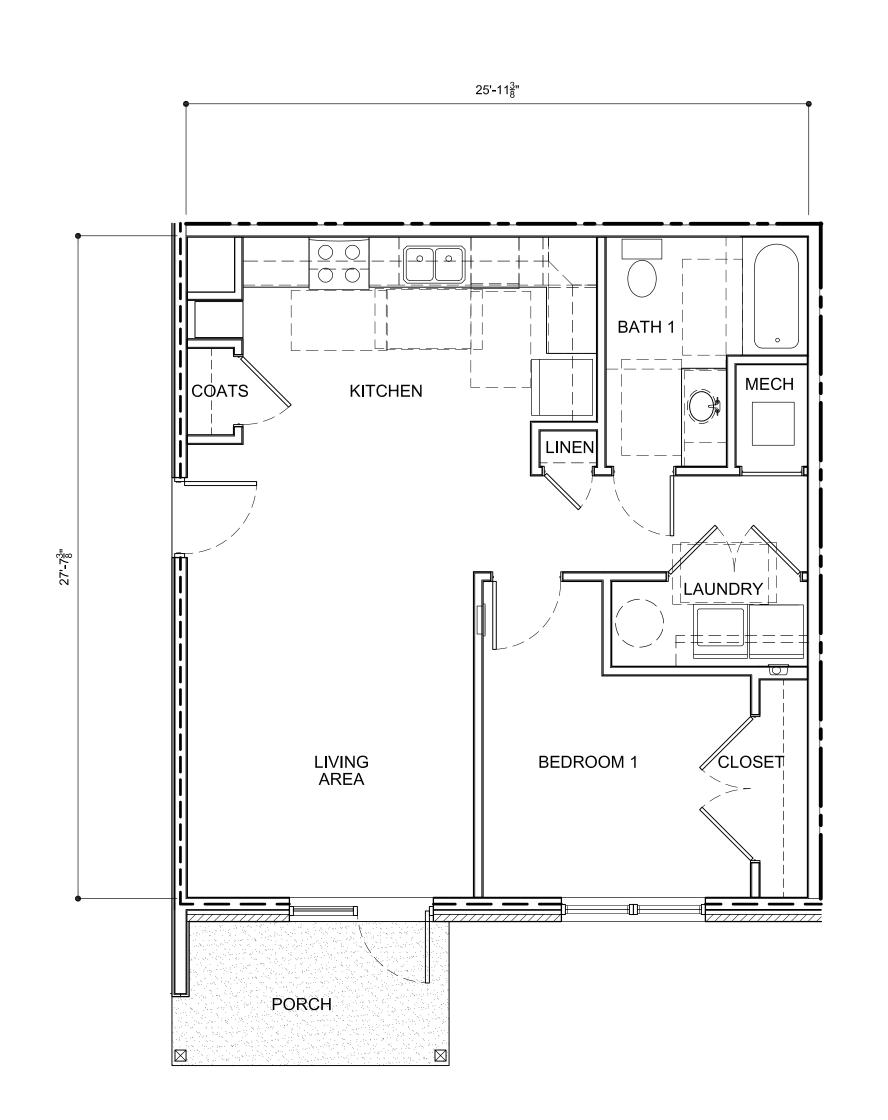

**Functional Utility:** 

We have reviewed the Subject's floor plans and determined them to be reasonable.

**Conclusion:** 

The Subject property is a proposed 72-unit LIHTC development and will be in excellent condition following construction. As new construction with market-oriented floor plans, the Subject will not suffer from functional obsolescence and will provide good utility for its intended use. Additionally, the Subject will be amongst the newest supply in the market and will be generally similar to superior to the existing supply.

Site Plans:

We have reviewed the Subject's floor plans and the overall site plan and determined them to be market-oriented.