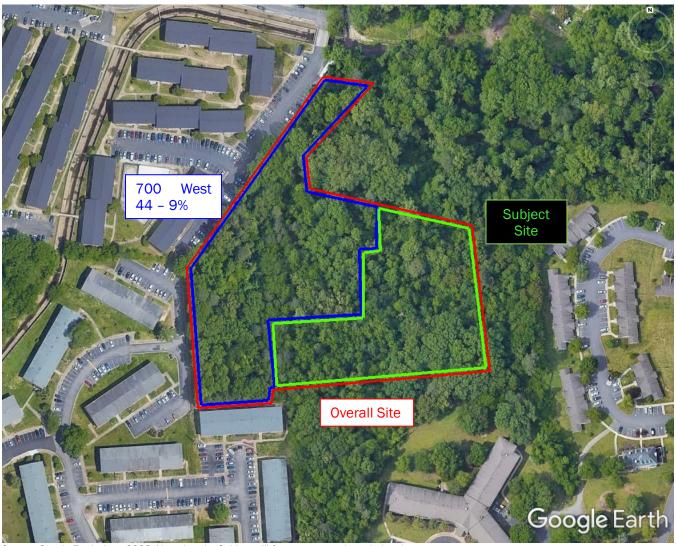

Source: Google Earth, June 2023. Note that the Subject will feature access through the nine percent component.

**Subject Site Description:** 

The Subject will be located at 700 W. 44<sup>th</sup> Street in Richmond, Virginia 23225. Note that the Subject will feature access through the nine percent component.

Size:

The Subject site is 3.17 acres, or 138,085 square feet. Note that the Subject site is located on a 6.62-acre parcel, which will be split as part of the Subject development. The remainder of the parcel will be utilized for 700 West 44 – 9%, which will be developed concurrently with the Subject.

Shape:

The Subject site is irregular in shape.

Frontage: The Subject will be accessible via W. 46th Street through the

nine-percent component of 700 West 44. However, the

Subject will not feature direct frontage.