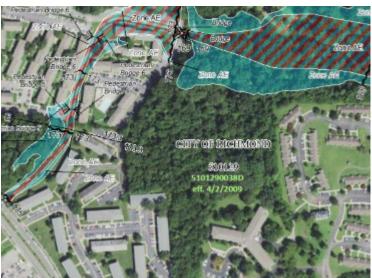

**Detrimental Influences:** 

No potential detrimental influences were identified.

Flood Plain:

According to Flood Insights and Flood Insurance Rate Map Community Panel Number 5101290038D, dated April 2009, the northern portion of the Subject site is adjacent to Zone AE, which is defined as a Special Flood Hazard Area. However, the central portion of the Subject site, where the Subject's proposed improvements will be located, is located in Zone X, which is defined as a Non-Special Flood Hazard Area of low to moderate flood hazard. Further analysis is beyond the scope of this report.