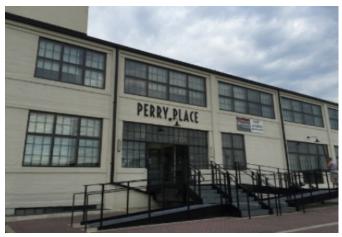

404 Rivertowne Apartment Homes south of Subject site

Commercial property south of Subject site

South: Uses south consist of Charnwood Forest Apartments, a 101-unit LIHTC senior development that has been excluded from our analysis due to its dissimilar tenancy, and 404 Rivertowne Apartment Homes, a 522-unit market rate development that has been included as a comparable in our analysis. Farther south are commercial and retail uses in average condition and a high school. Note that we were unable to contact Charnwood Forest for occupancy and waiting list information.