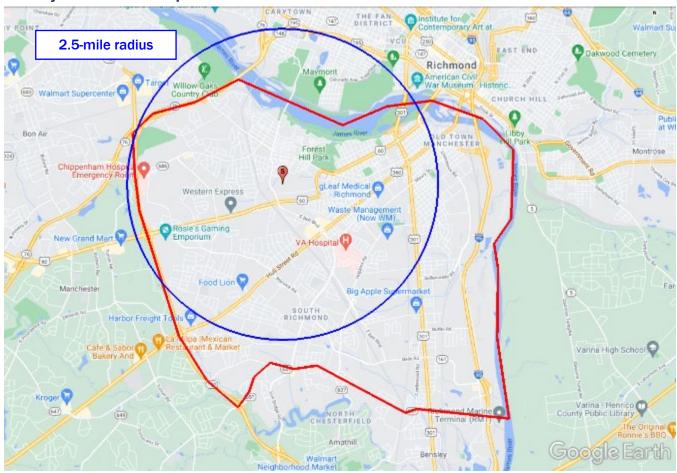

# **MARKET AREA**

For the purpose of this study, it is necessary to define the competitive primary market area (PMA), or the area from which potential tenants for the project are likely to be drawn. In some areas, residents are very much "neighborhood oriented" and are generally very reluctant to move from the area where they have grown up. In other areas, residents are much more mobile and will relocate to a completely new area, especially if there is an attraction such as affordable housing at below market rents.

We determined the Primary Market Area (PMA) based on our conversations with local market participants including property managers, as well as our physical inspection of the market. The PMA is generally defined as South Richmond. The PMA boundaries are: State Route 76 and the James River to the north; the James River the east; State Route 647 and Belmont Road to the south; and State Route 150 to the west. The PMA encompasses 21.1 square miles. We believe that additional support will originate from areas outside of the established PMA. We estimate a leakage of 10 percent.

# **Primary Market Area Map**

Source: Google Earth, June 2023