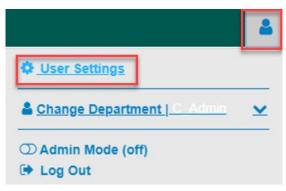

## **USER SETTTINGS – CHANGE YOUR PASSWORD**

1. After successfully logging into Mortgage Cadence, click on the **User Profile** icon **S** in the top right-hand corner of the screen then click **S User Settings**.