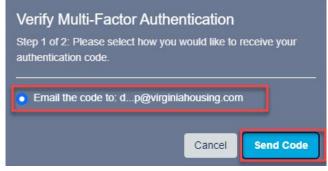

3. The Verify Multi-Factor Authentication (MFA) dialog displays, select the **Email the Code** option then click **Send Code**.

4. Enter the authentication code you received via email in the **MFA Code** field, check the **Remember me on this device** checkbox then click the **Verify Code** button.