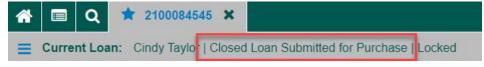

|  |  |
|----------------------------|--------------------------------|--------------------------------------------------------------------------------------------------------------|--|--|
| Submit Closed Loan Package | Submit Pre-Purchase Conditions | Enter contact info for Pend or Aprroval notification then click the <b>Submit Closed Loan Package</b> button |  |  |
| Contact Name 9             | Email Address <sup>®</sup>     | Phone # •                                                                                                    |  |  |

Workflow Warning message displays reminding you to upload closed loan package. Refer to Steps 1-2 above to upload package if not already done.



4. Loan status updates to Closed Loan Submitted for Purchase.



5. Once Virginia Housing has acknowledged receipt, the loan status updates to **C\_In Purchase Review**.



- The Quality Review Department reviews the loan and supporting documents, either Approves or Pends the loan. If loan is approved, the status updates to C\_Purchase Approved and a notification is sent to the Purchase or Post-Closing contact. If the loan is pended, the status updates to C\_Purchase Pended and a Suspense Letter is emailed to the Purchase or Post-Closing contact (see next page to <u>submit conditions for</u> <u>pended loans</u>).
- 7. After the loan is funded, the status updates to **C\_Purchased** and a notification is sent to the Secondary contact.



### SUBMIT CONDITIONS FOR PENDED LOANS

A pended loan status reflects as **C\_Purchase Pended**. The Quality Review