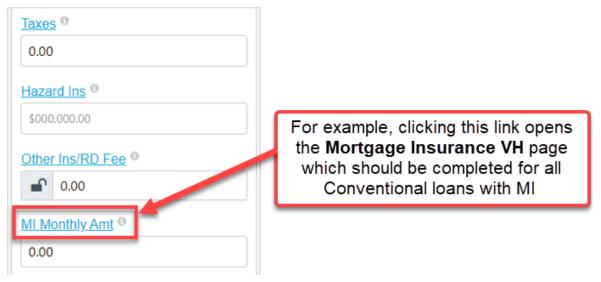

## LINKS

Some fields contain a <u>blue</u> link which can be clicked to open a corresponding pop-up page that contains additional fields and/or selection options.