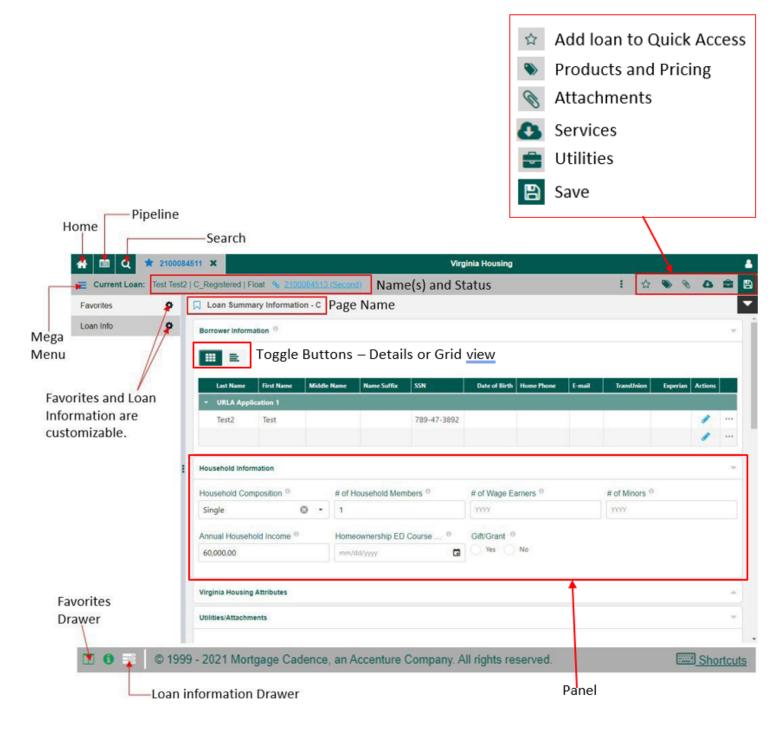

## **BASIC LAYOUT COMPONENTS**

This figure shows the basic layout components in Mortgage Cadence.

## HOME DASHBOARD

The **Home Dashboard** is the landing page when initially logging into Mortgage Cadence and it houses Announcements and/or Reference Guides for users to easily access when needed.

| Q  Virginia Housing | Virginia Housing | ۵   |
|---------------------|------------------|-----|
|                     | V 🗎 🖻            |     |
| Announcements       |                  | 0 × |
| No announcements.   |                  |     |

## PIPELINE DASHBOARD

The Pipeline Dashboard allows you to view your Company's loans.

|      | <u> </u>            |           |                | Virginia H   | ousing      |                      |                  |      |
|------|---------------------|-----------|----------------|--------------|-------------|----------------------|------------------|------|
| elir | ne Dashboard        |           |                |              |             |                      |                  | Ŀ    |
| pe   | line Dashboard      |           |                |              |             |                      | 0                | 12 - |
| ipe  | line Filters        |           |                |              | Grid Views  |                      |                  |      |
| All  | Loans               | •         | C 2            |              | Default Pro | ofile (Correspondent | ) • [1]          | T    |
|      |                     |           |                |              |             | 0.0                  |                  |      |
|      | Loan Number 1       |           |                |              |             |                      | ch grid data     |      |
|      |                     | Last Name | First Name     | Status       |             | Lock Expiration      | Est Closing Date |      |
|      | 2100084600          | TEST      | Delegated LLPA | C_Registered |             |                      |                  |      |
|      | 2100084599          | TEST      | Delegated LLPA | C_Registered |             |                      |                  |      |
|      | 2100084598          | TEST      | Delegated LLPA | C_Registered |             |                      |                  |      |
|      | 2100084597          | TEST      | Delegated LLPA | C_Registered |             |                      |                  |      |
| Þ    | <u>2100084596</u> % | Homebuyer | Нарру          | C_Registered |             | 12/07/2021           |                  |      |
|      | 2100084595          | Homebuyer | Jolly          | C_Registered |             |                      | 11/01/2021       |      |
| Þ    | 2100084594 %        | Homebuyer | Нарру          | C_Registered |             | 11/22/2021           | 11/01/2021       |      |
|      | 2100084593          | America   | Andy           | C_Registered |             | 12/06/2021           |                  |      |
|      | 2100084592          | Bunny     | Bugs           | C_Registered |             |                      |                  |      |

# ACCESS AN EXISTING LOAN

Navigate to the **Pipeline Dashboard** and click the blue Loan Number link to access an existing loan.

|      | <u>a</u>            |           |                | Virginia H   | lousing         |                  |                  |      |
|------|---------------------|-----------|----------------|--------------|-----------------|------------------|------------------|------|
| elir | ne Dashboard        |           |                |              |                 |                  | V                |      |
| ipe  | line Dashboard      |           |                |              |                 |                  | 1                | 12 - |
| Pipe | line Filters        |           |                |              | Grid Views      |                  |                  |      |
| All  | Loans               | ×         | ☞ 3            |              | Default Profile | e (Correspondent | t) - 19          | T    |
|      |                     |           |                |              |                 | Q Sear           | rch grid data    |      |
|      | Loan Number 🕴 1     | Last Name | First Name     | Status       | Lo              | ck Expiration    | Est Closing Date |      |
|      | 2100084600          | TEST      | Delegated LLPA | C_Registered |                 |                  |                  |      |
|      | <u>2100084599</u>   | TEST      | Delegated LLPA | C_Registered |                 |                  |                  |      |
|      | 2100084598          | TEST      | Delegated LLPA | C_Registered |                 |                  |                  |      |
|      | <u>2100084597</u>   | TEST      | Delegated LLPA | C_Registered |                 |                  |                  |      |
| ۲    | <u>2100084596</u> % | Homebuyer | Нарру          | C_Registered |                 | 12/07/2021       |                  |      |
|      | 2100084595          | Homebuyer | Jolly          | C_Registered |                 |                  | 11/01/2021       |      |
| •    | 2100084594 %        | Homebuyer | Нарру          | C_Registered |                 | 11/22/2021       | 11/01/2021       |      |
|      | 2100084593          | America   | Andy           | C_Registered |                 | 12/06/2021       |                  |      |
|      | 2100084592          | Bunny     | Bugs           | C_Registered |                 |                  |                  |      |

## **MEGA MENU AND PAGE SEARCH**

The **Mega Menu** contains workflow collections you have access to and enables you to search for a specific page. The collections drive workflows that help you navigate through the loan more efficiently. Refer to the <u>Workflow</u> <u>Collections</u> section of this guide for complete details on the most utilized collections.

## **FAVORITES DRAWER**

The **Favorites Drawer** enables you to quickly access workflow collections, pages, and loan information you frequently use. Before you can customize the **Favorites Drawer**, you <u>must</u> select the **Show Favorites Drawer** icon in the footer.

The **Favorites Drawer** displays as a collapsible panel on the left side of a page with two customizable sections labeled as **Favorites** and **Loan Info**. Refer to the next page for details on <u>Customizing the Favorites Drawer</u>.

## **CUSTOMIZING THE FAVORITES DRAWER**

1. After clicking the **Show Favorites Drawer** icon as detailed in the <u>previous section</u>, click the **Settings** icon to the right of the **Favorites** or **Loan Info** sections of the panel.

# WORKFLOW COLLECTIONS

**Workflow Collections**, designated with the icon to the left of it in the panel, are a group of pages in a specific order that help you push the loan forward. Click the applicable **Workflow Collection** from the list to access it.

## LINKS

Some fields contain a <u>blue</u> link which can be clicked to open a corresponding pop-up page that contains additional fields and/or selection options.

## PANELS

**Panels** within a page can be collapsed or expanded by clicking the **S** icon or clicking on a specific panel header.

| Loan Summary Information - C         |          |
|--------------------------------------|----------|
| Borrower Information <sup>®</sup>    |          |
| Household Information                |          |
| Virginia Housing Attributes          | <u>_</u> |
| Utilities/Attachments                |          |
| Property Information                 |          |
| APR/AMI/Income/Ratios/AUS            |          |
| Loan Type 🔺 Loan Amount 🔺 LTV 🍝 PITI |          |
| Government Loan Data                 |          |
| Dates                                |          |
| Virginia Housing Loan Involvement    |          |
| Lender Information - Correspondent   |          |

## **TOGGLE BUTTONS – DETAILS OR GRID VIEW**

Data entry grids display editable records, such as borrower information and assets. The system defaults to the **Grid View**. Click the **Details View** icon to expose all fields for a particular panel within a page and to access the **Application Management** button in the **Borrower Information** panel as shown below. The **Application Management** button allows you to add, flip, or delete borrowers and applications within the loan. Toggle buttons are also accessible in the **Details View** allowing you to toggle back and forth between different borrowers.