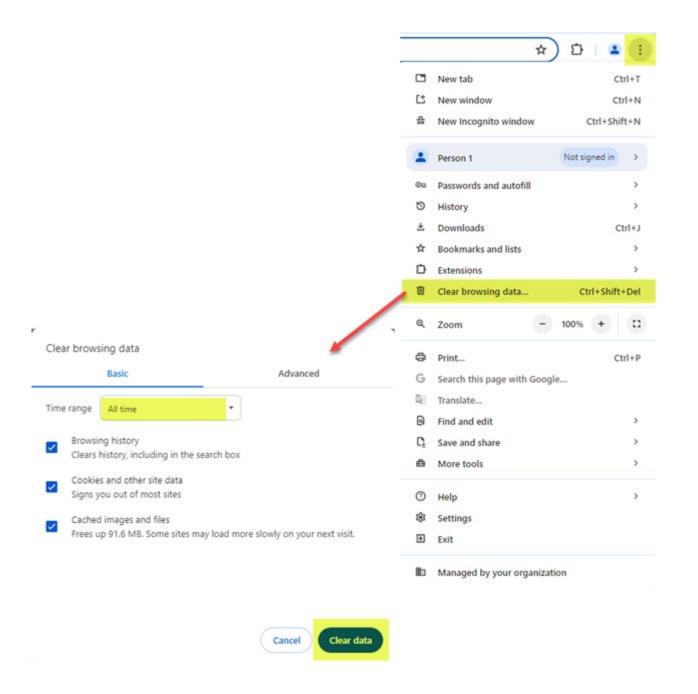

## **FAVORITES DRAWER**

The **Favorites Drawer** enables you to quickly access workflow collections, pages, and loan information you frequently use. Before you can customize the **Favorites Drawer**, you <u>must</u> select the **Show Favorites Drawer** icon in the footer.

| E  | <b>Q</b>   | <b>*</b> 2100084 | 511 🗙        |              | ۷                  | irginia Housir | ng       |    |        |   |         |  |
|----|------------|------------------|--------------|--------------|--------------------|----------------|----------|----|--------|---|---------|--|
| Cu | rrent Loan | : Test Test2     | C_Registered | Float % 2100 | 0084513 (Second)   |                | :        | ☆  | ۲      | Ø | ۵       |  |
| Lo | oan Summ   | ary Informatio   | on - C       |              |                    |                |          |    |        |   |         |  |
|    |            |                  |              |              |                    |                |          |    |        |   |         |  |
| H  | _          |                  |              |              |                    |                |          |    |        |   |         |  |
|    |            |                  |              |              |                    |                |          |    |        |   |         |  |
|    | Last Name  | First Name       | Middle Name  | Name Suffix  | SSN                | Date of Birth  | Home Pho | ne | E-mail |   | Actions |  |
|    |            |                  | Middle Name  | Name Suffix  | SSN                | Date of Birth  | Home Pho | ne | E-mail |   | Actions |  |
|    | Last Name  |                  | Middle Name  | Name Suffix  | 55N<br>789-47-3892 | Date of Birth  | Home Pho | ne | E-mail |   | Actions |  |

The **Favorites Drawer** displays as a collapsible panel on the left side of a page with two customizable sections labeled as **Favorites** and **Loan Info**. Refer to the next page for details on <u>Customizing the Favorites Drawer</u>.