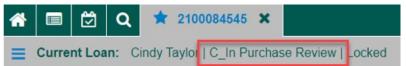

-|--------------------------------------------------------------------------------------------------------------|--|--|
| Submit Closed Loan Package | Submit Pre-Purchase Conditions | Enter contact info for Pend or Aprroval notification then click the <b>Submit Closed Loan Package</b> button |  |  |
| Contact Name 9             | Email Address <sup>®</sup>     | Phone # •                                                                                                    |  |  |

Workflow Warning message displays reminding you to upload closed loan package. Refer to Steps 1-2 above to upload package if not already done.



4. Loan status updates to Closed Loan Submitted for Purchase.



5. Once Virginia Housing has acknowledged receipt, the loan status updates to **C\_In Purchase Review**.



- The Quality Review Department reviews the loan and supporting documents, either Approves or Pends the loan. If loan is approved, the status updates to C\_Purchase Approved and a notification is sent to the Purchase or Post-Closing contact. If the loan is pended, the status updates to C\_Purchase Pended and a Suspense Letter is emailed to the Purchase or Post-Closing contact (see next page to <u>submit conditions for</u> <u>pended loans</u>).
- 7. After the loan is funded, the status updates to **C\_Purchased** and a notification is sent to the Secondary contact.



### SUBMIT CONDITIONS FOR PENDED LOANS

A pended loan status reflects as **C\_Purchase Pended**. The Quality Review Analyst emails a Suspense Letter to the Purchase or Post-Closing contact. Follow the steps below to submit P