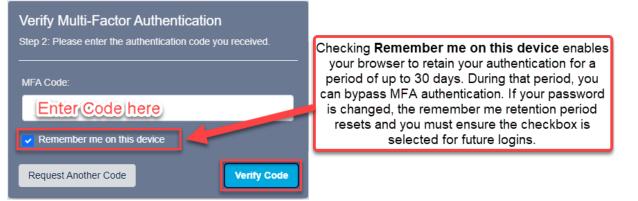

3. The Verify Multi-Factor Authentication (MFA) dialog displays, select the **Email the Code** option then click **Send Code**.

4. Enter the authentication code you received via email in the **MFA Code** field, check the **Remember me on this device** checkbox then click the **Verify Code** button.