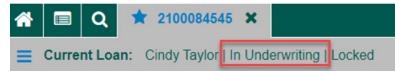

| Cancel                                      | 📎 Upload At | tachment          |
| Upload Complete<br>Package Test.pdf | <b>d</b><br>was uploaded successfully. | * *                                                                                  |                                             |             |                   |

Note: Refer to <u>UPLOAD ATTACHMENTS</u> for complete details on format and file size requirements.





4. Click the *Underwriting Submission* header to expand/open the panel on the Submissions – Packages/Documents page then click the Submit Loan for Initial Non-Delegated Review button.

5. Loan status updates to **C\_Submitted for Credit Approval**.



6. Once Virginia Housing has acknowledged receipt, the loan status updates to In Underwriting.



- 7. If loan is **Approved**, the system generates an "approval" **Loan Review Notification** and **Compliance Agreement** which can be accessed in **Attachments** and the loan status updates to **Cleared to Close**. Additionally, an email is sent to the Underwriter stating documents can be accessed through Mortgage Cadence.
- 8. If loan is **Suspended**, the system generates a **Suspense Letter** which can be accessed in **Attachments** and the loan status updates to **Suspend**. Additionally, an email is sent to the Underwriter stating documents can be accessed through Mortgage Cadence.



#### SUBMIT UNDERWRITING CONDITIONS ON SUSPENDED LOANS

1. Navigate to the **Submissions – Packages/Documents** page, click the **Attachments Panel** header to expand/open the panel then click the **