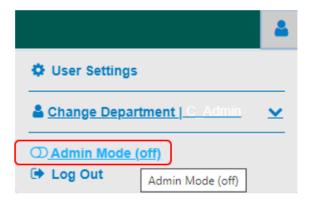

## **USER MANAGEMENT - ADD A USER**

1. <u>LOG INTO MORTGAGE CADENCE</u>, click the **User Profile** icon in the upper right-hand corner of the screen then click **Admin Mode (off)** to expose **User Management** as shown below.