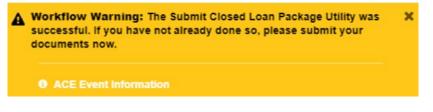

|  |  |
|----------------------------|--------------------------------|--------------------------------------------------------------------------------------------------------------|--|--|
| Submit Closed Loan Package | Submit Pre-Purchase Conditions | Enter contact info for Pend or Aprroval notification then click the <b>Submit Closed Loan Package</b> button |  |  |
| Contact Name 9             | Email Address <sup>®</sup>     | Phone # •                                                                                                    |  |  |

Workflow Warning message displays reminding you to upload closed loan package. Refer to Steps 1-2 above to upload package if not already done.



4. Loan status updates to Closed Loan Submitted for Purchase.



5. Once Virginia Housing has acknowledged receipt, the loan status updates to **C\_In Purchase Review**.



- The Quality Review Department reviews the loan and supporting documents, either Approves or Pends the loan. If loan is approved, the status updates to C\_Purchase Approved and a notification is sent to the Purchase or Post-Closing contact. If the loan is pended, the status updates to C\_Purchase Pended and a Suspense Letter is emailed to the Purchase or Post-Closing contact (see next page to <u>submit conditions for</u> <u>pended loans</u>).
- 7. After the loan is funded, the status updates to **C\_Purchased** and a notification is sent to the Secondary contact.



### SUBMIT CONDITIONS FOR PENDED LOANS

A pended lo